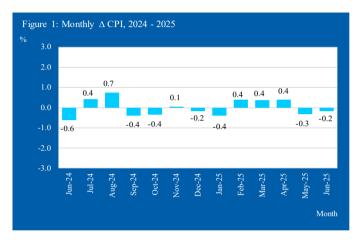

Source: Central Bureau of Statistics Aruba

<sup>1</sup> End of period inflation

<sup>2</sup> Period average inflation

Figure 1 depicts the monthly  $\triangle$  CPI over a period of one year starting from June 2024, whereas the  $\triangle$  CPI for the month June for the years 2016 to 2025 is illustrated in Figure 2.