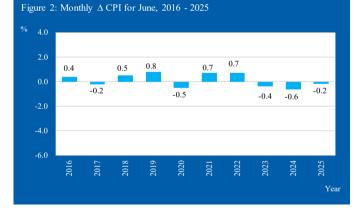

Source: Central Bureau of Statistics Aruba

<sup>1</sup> End of period inflation

<sup>2</sup> Period average inflation

Figure 1 depicts the monthly  $\triangle$  CPI over a period of one year starting from June 2024, whereas the  $\triangle$  CPI for the month June for the years 2016 to 2025 is illustrated in Figure 2.