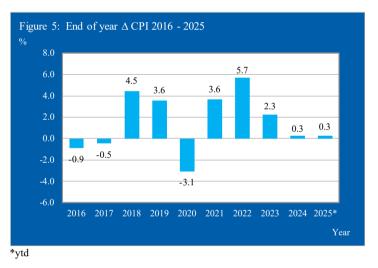

# 2.4 End of year change CPI 2016 - 2025

The end of year  $\Delta$  CPI for the period 2016 - 2025 is shown in figure 5. The  $\Delta$  CPI for 2025 is calculated by comparing the CPI of June 2025 with the CPI of December 2024. The ytd  $\Delta$  CPI for June 2025 is 0.3%.