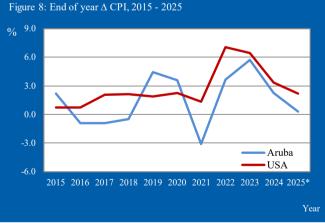

# 2.4 End of year change CPI 2016 - 2025

The end of year  $\Delta$  CPI for the period 2016 - 2025 is shown in figure 5. The  $\Delta$  CPI for 2025 is calculated by comparing the CPI of June 2025 with the CPI of December 2024. The ytd  $\Delta$  CPI for June 2025 is 0.3%.