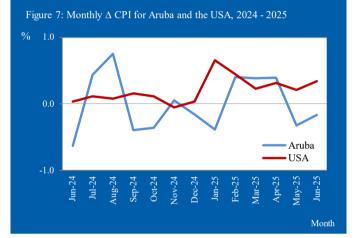

Source: Central Bureau of Statistics Aruba

<sup>1</sup> End of period inflation

<sup>2</sup> Period average inflation

Figure 1 depicts the monthly  $\triangle$  CPI over a period of one year starting from June 2024, whereas the  $\triangle$  CPI for the month June for the years 2016 to 2025 is illustrated in Figure 2.