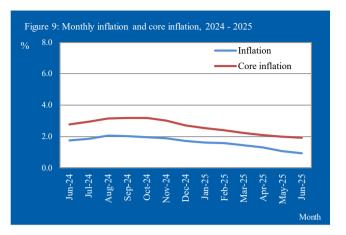

| 3.2       |
| Nov-24 | 1.9       | 2.2  | -2.9                | 3.0       |
| Dec-24 | 1.7       | 2.3  | -2.7                | 2.7       |
| Jan-25 | 1.6       | 2.1  | -2.4                | 2.5       |
| Feb-25 | 1.6       | 2.1  | -2.2                | 2.4       |
| Mar-25 | 1.4       | 1.9  | -2.2                | 2.2       |
| Apr-25 | 1.3       | 1.7  | -2.4                | 2.1       |
| May-25 | 1.1       | 1.6  | -3.0                | 2.0       |
| Jun-25 | 0.9       | 1.4  | -3.5                | 1.9       |

Source: Central Bureau of Statistics Aruba

<sup>1</sup> Period average inflation

<sup>2</sup> Energy : Electricity, water, gasoline and diesel

The monthly inflation and core inflation for Aruba is shown in figure 9 over a period of one year starting from June 2024.



# 5.3 End of year change of the core inflation, 2020 - 2025

The end of year core inflation of the total population of Aruba for the year 2025 (up to June) is 1.9%, a decrease of 0.8 ppts compared to the core inflation of 2024 (2.7%). Table 10 provides an overview of the end of year inflation and core inflation over the period 2020 - 2025.

The end of year inflation and core inflation is presented in figure 10 over the period 2020 - 2025.

Table 10: End of year core inflation

2020 - 2025

| Period              | 2020  | 2021 | 2022 | 2023 | 2024 | 2025* |
|---------------------|-------|------|------|------|------|-------|
| Inflation           | -1.3  | 0.7  | 5.5  | 3.4  | 1.7  | 0.9   |
| Food                | -0.8  | -0.3 | 10.5 | 6.3  | 2.3  | 1.4   |
| Electricity         | -9.2  |