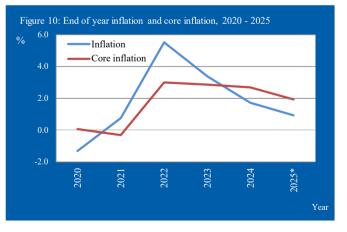

e inflation over the period 2020 - 2025.

The end of year inflation and core inflation is presented in figure 10 over the period 2020 - 2025.

Table 10: End of year core inflation

2020 - 2025

| Period              | 2020  | 2021 | 2022 | 2023 | 2024 | 2025* |
|---------------------|-------|------|------|------|------|-------|
| Inflation           | -1.3  | 0.7  | 5.5  | 3.4  | 1.7  | 0.9   |
| Food                | -0.8  | -0.3 | 10.5 | 6.3  | 2.3  | 1.4   |
| Electricity         | -9.2  | 0.0  | 9.5  | 7.0  | -3.0 | -2.6  |
| Water               | 0.5   | 0.0  | 9.6  | 12.4 | 0.0  | 0.0   |
| Gasoline and diesel | -12.3 | 25.6 | 24.8 | -6.0 | -4.3 | -7.5  |
| Core inflation      | 0.1   | -0.3 | 3.0  | 2.9  | 2.7  | 1.9   |

Source: Central Bureau of Statistics Aruba

\*current month



# 6 Development of Food & catering services

# 6.1 Monthly change of Food & catering services for **June 2025**

The "Food & catering services" index showed an increase of 0.1% in June 2025, after having increased 0.3% in May 2025. The index for "Food at home" showed a slight increase of 0.03% in June, as five (5) of the eleven (11) "Food at home" indices increased in June 2025. The "Fruit" index registered the largest increase (1.7%) in June 2025. Furthermore, other significant increases were posted in the indices for "Non-alcoholic beverages" (0.6%) and "Sugar, jam, honey and other confectionery" (0.5%).

The largest decrease in June 2025 was registered for the index of "Fish and other seafood" (-1.3%).

The index for "Food away from home" shows an increase of 0.3% in June 2025.

Table