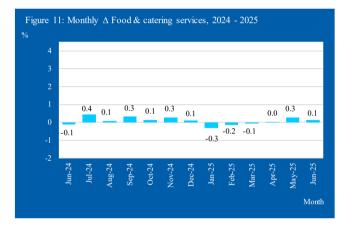

# 1 Monthly change of the CPI

# **1.1 CPI and Inflation**

The CPI of the total population of Aruba for the month of June 2025 is 109.39; a decrease of 0.2% compared to the CPI of May 2025 (109.57). An overview of the percentage change in the CPI ( $\Delta$  CPI) for different periods during 2024 and 2025 is shown in Table 1. The terms percentage change in the CPI and "inflation" (deflation) are considered similar and are used interchangeably. The inflation over the last 12 months (end of period inflation) is 0.6%, while the inflation over a period of 24 months (period average inflation) is 0.9%.

## Table 1: Overview of ∆ CPI

|                             |           | % Changes              |      | Inc     | dex    |
|-----------------------------|-----------|------------------------|------|---------|--------|
| Period                      |           | 2024 2025 Last Current |      | Current |        |
| Monthly                     | May - Jun | -0.6                   | -0.2 | 109.57  | 109.39 |
| Year-to-date                | Dec - Jun | -0.1                   | 0.3  | 109.07  | 109.39 |
| Last 12 months <sup>1</sup> | Jun - Jun | 2.4                    | 0.6  | 108.72  | 109.39 |
| Last 24 months <sup>2</sup> | Jun - Jun | 1.7                    | 0.9  | 108.35  | 109.37 |

Source: Central Bureau of Statistics Aruba

<sup>1</sup> End of period inflation

<sup>2</sup> Period average inflation

Figure 1 depicts the monthly  $\triangle$  CPI over a period of one year starting from June 2024, whereas the  $\triangle$  CPI for the month June for the years 2016 to 2025 is illustrated in Figure 2.