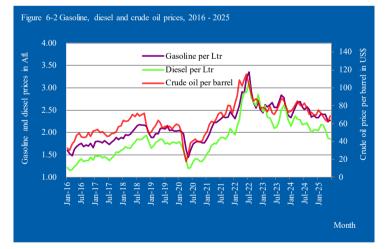

Changes in the indices of the sectors "Housing" and "Transport" are mainly the result of changes in the international oil prices and prices of utilities during the respective months. The development of crude oil, fuel surcharge, electricity, water, gasoline and diesel prices is provided in table 5 and in the adjoining figures 6-1 and 6-2.