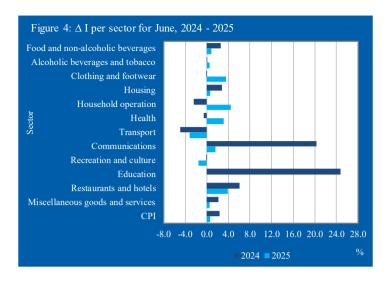

# 2.2 Changes in sector

An overview of the percentage change and effect per sector over the period June 2024 - June 2025 is presented in table 3. The largest  $\Delta$  I is observed for the sector "Household operation" with an increase of 4.4%. Furthermore, other significant increases are observed for the "Restaurants and hotels" (3.8%), "Clothing and footwear" (3.6%) and "Health" (3.1%) sectors. A comparison of the  $\Delta$  I's for the years 2024 and 2025 is provided in figure 4.

# Table 3: Percentage change and effect for the month of: June 2025

| Sector                           | % Change | Effect |
|----------------------------------|----------|--------|
| Food and non-alcoholic beverages | 0.8      | 0.09   |
| Alcoholic beverages and tobacco  | 0.6      | 0.00   |
| Clothing and footwear            | 3.6      | 0.08   |
| Housing                          | 0.7      | 0.17   |
| Household operation              | 4.4      | 0.37   |
| Health                           | 3.1      | 0.06   |
| Transport                        | -3.2     | -0.43  |
| Communications                   | 1.6      | 0.14   |
| Recreation and culture           | -1.6     | -0.14  |
| Education                        | 0.0      | 0.00   |
| Restaurants and hotels           | 3.8      | 0.19   |
| Miscellaneous goods and services | 0.5      | 0.06   |
| СРІ                              | 0.6      | 0.61   |