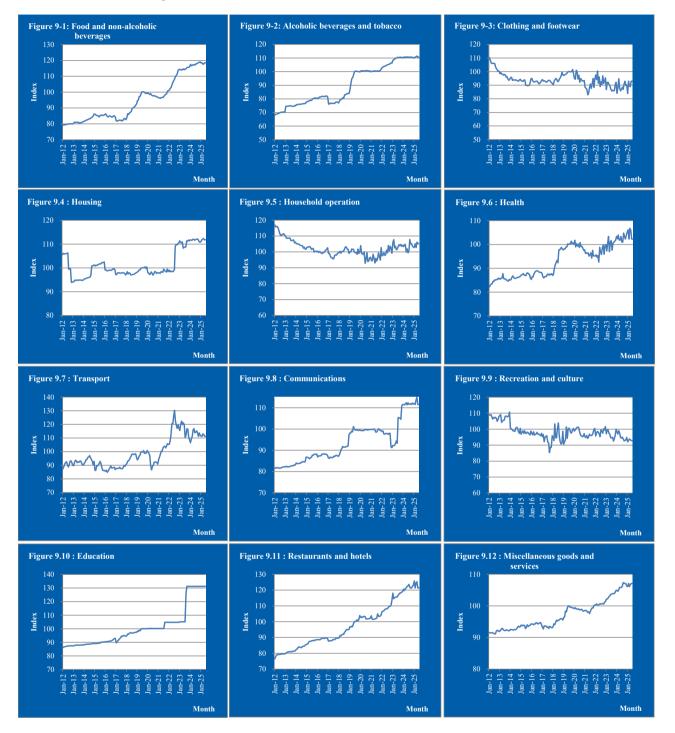

## 3.1 Indices main sectors

The four major sectors, "Housing", "Transport", "Food and nonalcoholic beverages" and "Recreation and culture", constitute 58%of the total weight of the basket of goods and services, which are observed on a monthly basis. An overview of the course of indices for 2010 - up to June 2025 per sector and for the CPI is provided in figures 9-1 to 9-12 in Appendix 5.

The categories which influenced the CPI calculation the most are "Household appliances", "Other major durables for recreation and

culture" and "Holidays", which had an effect of respectively, 0.10, 0.09 and -0.09 ppts on the  $\Delta$  CPI. Reference is made to tables 16 and 17 in Appendices 1 and 2. Table 16 provides an overview of the indices for the months June 2024, May 2025 and June 2025 together with corresponding weights per sector and the monthly, year-to-date (ytd), end of period and period average percentage changes for June 2025. In table 17 an overview of the effect on the monthly, year-to-date (ytd), end of period and period average CPI per sector and category for June 2025 is presented. The course of indices for 2012 – up to June 2025 is illustrated in Appendix 5.