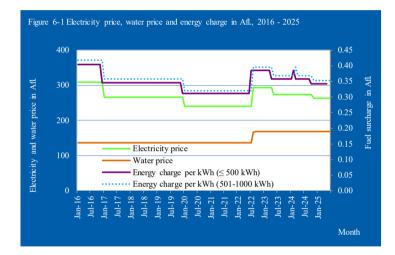

Changes in the indices of the sectors "Housing" and "Transport" are mainly the result of changes in the international oil prices and prices of utilities during the respective months. The development of crude oil, fuel surcharge, electricity, water, gasoline and diesel prices is provided in table 5 and in the adjoining figures 6-1 and 6-2.