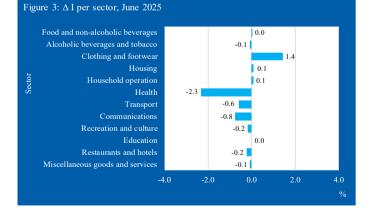

# 1.2 Changes in sector

Figure 3 provides an overview of the percentage changes for the indices per sector for June 2025. The percentage change in index is further denoted as  $\Delta$  I. The largest  $\Delta$  I is observed for the "Health" sector with a decrease of 2.3%.