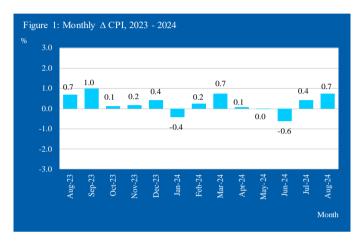

Source: Central Bureau of Statistics Aruba

<sup>1</sup> End of period inflation

<sup>2</sup> Period average inflation

Figure 1 depicts the monthly  $\Delta$  CPI over a period of one year starting from August 2023, whereas the  $\Delta$  CPI for the month August for the years 2015 to 2024 is illustrated in Figure 2.