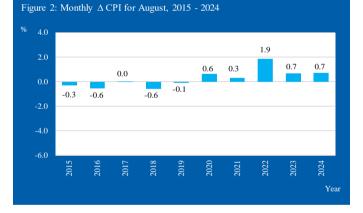

Source: Central Bureau of Statistics Aruba

<sup>1</sup> End of period inflation

<sup>2</sup> Period average inflation

Figure 1 depicts the monthly  $\Delta$  CPI over a period of one year starting from August 2023, whereas the  $\Delta$  CPI for the month August for the years 2015 to 2024 is illustrated in Figure 2.

#### 2.4 End of year change CPI 2015 - 2024

The end of year  $\Delta$  CPI for the period 2015 - 2024 is shown in figure 5. The  $\Delta$  CPI for 2024 is calculated by comparing the CPI of August 2024 with the CPI of December 2023. The ytd  $\Delta$  CPI for August 2024 is 1.1%.