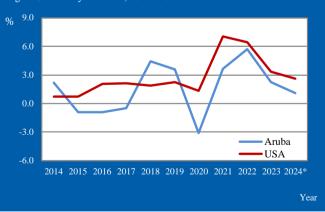

Source: Central Bureau of Statistics Aruba

<sup>1</sup> End of period inflation

<sup>2</sup> Period average inflation

Figure 1 depicts the monthly  $\Delta$  CPI over a period of one year starting from August 2023, whereas the  $\Delta$  CPI for the month August for the years 2015 to 2024 is illustrated in Figure 2.