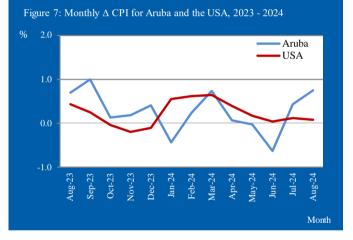

Source: Central Bureau of Statistics Aruba

<sup>1</sup> End of period inflation

<sup>2</sup> Period average inflation

Figure 1 depicts the monthly  $\Delta$  CPI over a period of one year starting from August 2023, whereas the  $\Delta$  CPI for the month August for the years 2015 to 2024 is illustrated in Figure 2.