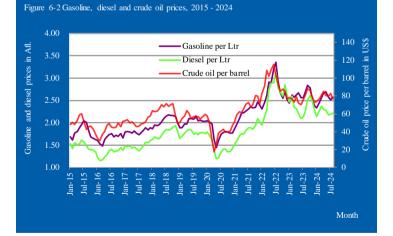

Changes in the indices of the sectors "Housing" and "Transport" are mainly the result of changes in the international oil prices and prices of utilities during the respective months. The development of crude oil, fuel surcharge, electricity, water, gasoline and diesel prices is provided in table 5 and in the adjoining figures 6-1 and 6-2.