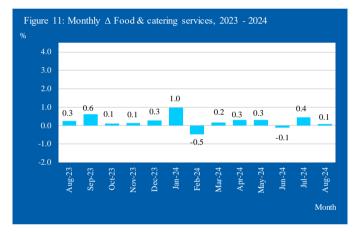

#### 2.2 Changes in sector

An overview of the percentage change and effect per sector over the period August 2023 - August 2024 is presented in table 3. The largest  $\Delta$  I is observed for the sector "Communications" with an increase of 6.3%. Furthermore, increases of 4.6%, 4.2%, 3.8%, 3.4%, 3.1% and 3.0% are observed for the "Education", "Health", "Restaurants and hotels", "Miscellaneous goods and services", "Household operation" and "Housing" sectors, respectively. A comparison of the  $\Delta$  I's for the years 2023 and 2024 is provided in figure 4.

#### Table 3: Percentage change and effect for August, 2023 - 2024

| Sector                           | % Change | Effect |
|----------------------------------|----------|--------|
| Food and non-alcoholic beverages | 2.7      | 0.32   |
| Alcoholic beverages and tobacco  | 0.3      | 0.00   |
| Clothing and footwear            | 0.8      | 0.02   |
| Housing                          | 3.0      | 0.77   |
| Household operation              | 3.1      | 0.28   |
| Health                           | 4.2      | 0.09   |
| Transport                        | 2.5      | 0.33   |
| Communications                   | 6.3      | 0.52   |
| Recreation and culture           | -1.0     | -0.09  |
| Education                        | 4.6      | 0.05   |
| Restaurants and hotels           | 3.8      | 0.18   |
| Miscellaneous goods and services | 3.4      | 0.40   |
| СРІ                              | 2.9      | 2.87   |