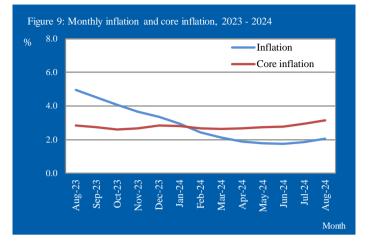

#### **1.1 CPI and Inflation**

The CPI of the total population of Aruba for the month of August 2024 is 110.01; an increase of 0.7% compared to the CPI of July 2024 (109.20). An overview of the percentage change in the CPI ( $\Delta$  CPI) for different periods during 2023 and 2024 is shown in Table 1. The terms percentage change in the CPI and "inflation" (deflation) are considered similar and are used interchangeably. The inflation over the last 12 months (end of period inflation) is 2.9%, while the inflation over a period of 24 months (period average inflation) is 2.0%.