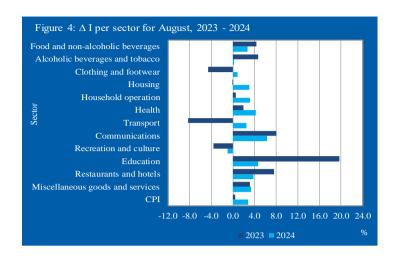

#### 2.2 Changes in sector

An overview of the percentage change and effect per sector over the period August 2023 - August 2024 is presented in table 3. The largest  $\Delta$  I is observed for the sector "Communications" with an increase of 6.3%. Furthermore, increases of 4.6%, 4.2%, 3.8%, 3.4%, 3.1% and 3.0% are observed for the "Education", "Health", "Restaurants and hotels", "Miscellaneous goods and services", "Household operation" and "Housing" sectors, respectively. A comparison of the  $\Delta$  I's for the years 2023 and 2024 is provided in figure 4.

#### Table 3: Percentage change and effect for August, 2023 - 2024

| Sector                           | % Change | Effect |
|----------------------------------|----------|--------|
| Food and non-alcoholic beverages | 2.7      | 0.32   |
| Alcoholic beverages and tobacco  | 0.3      | 0.00   |
| Clothing and footwear            | 0.8      | 0.02   |
| Housing                          | 3.0      | 0.77   |
| Household operation              | 3.1      | 0.28   |
| Health                           | 4.2      | 0.09   |
| Transport                        | 2.5      | 0.33   |
| Communications                   | 6.3      | 0.52   |
| Recreation and culture           | -1.0     | -0.09  |
| Education                        | 4.6      | 0.05   |
| Restaurants and hotels           | 3.8      | 0.18   |
| Miscellaneous goods and services | 3.4      | 0.40   |
| СРІ                              | 2.9      | 2.87   |