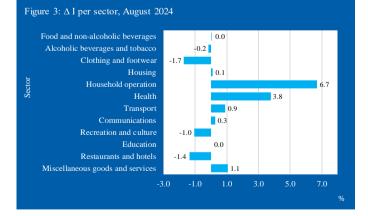

#### 1.2 Changes in sector

Figure 3 provides an overview of the percentage changes for the indices per sector for August 2024. The percentage change in index is further denoted as  $\Delta$  I. The largest  $\Delta$  I is observed for the "Household operation" sector with an increase of 6.7%.