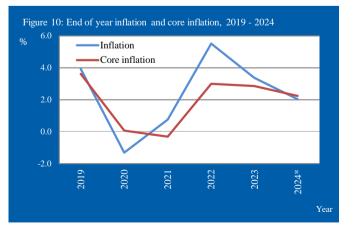

#### 2.4 End of year change CPI 2015 - 2024

The end of year  $\Delta$  CPI for the period 2015 - 2024 is shown in figure 5. The  $\Delta$  CPI for 2024 is calculated by comparing the CPI of August 2024 with the CPI of December 2023. The ytd  $\Delta$  CPI for August 2024 is 1.1%.