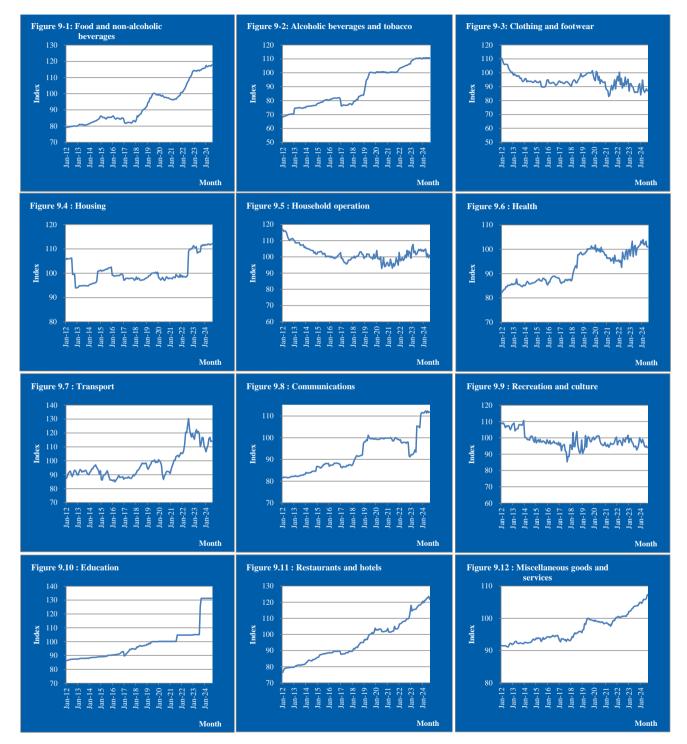

#### 3.1 Indices main sectors

The four major sectors, "Housing", "Transport", "Food and nonalcoholic beverages" and "Recreation and culture", constitute 58% of the total weight of the basket of goods and services, which are observed on a monthly basis. An overview of the course of indices for 2010 – up to August 2024 per sector and for the CPI is provided in figures 9-1 to 9-12 in Appendix 5.