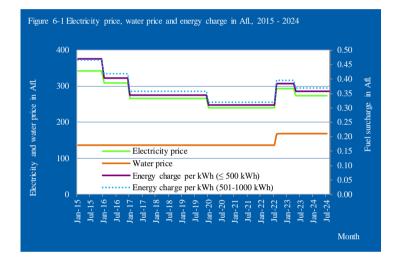

Changes in the indices of the sectors "Housing" and "Transport" are mainly the result of changes in the international oil prices and prices of utilities during the respective months. The development of crude oil, fuel surcharge, electricity, water, gasoline and diesel prices is provided in table 5 and in the adjoining figures 6-1 and 6-2.