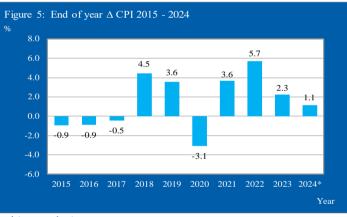

#### 2.4 End of year change CPI 2015 - 2024

The end of year  $\Delta$  CPI for the period 2015 - 2024 is shown in figure 5. The  $\Delta$  CPI for 2024 is calculated by comparing the CPI of August 2024 with the CPI of December 2023. The ytd  $\Delta$  CPI for August 2024 is 1.1%.