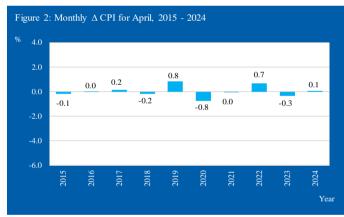

Source: Central Bureau of Statistics Aruba

Figure 1 depicts the monthly  $\Delta$  CPI over a period of one year starting from April 2023, whereas the  $\Delta$  CPI for the month April for the years 2015 to 2024 is illustrated in Figure 2.