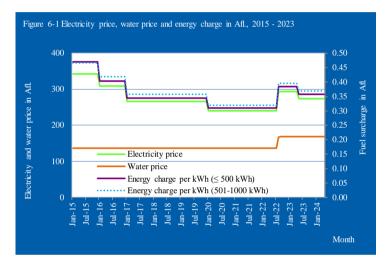

Changes in the indices of the sectors "Housing" and "Transport" are mainly the result of changes in the international oil prices and prices of utilities during the respective months. The development of crude oil, fuel surcharge, electricity, water, gasoline and diesel prices is provided in table 5 and in the adjoining figures 6-1 and