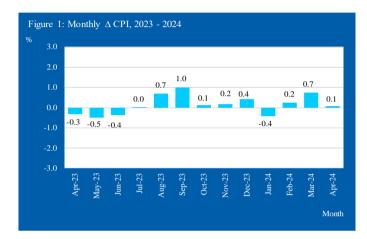

Source: Central Bureau of Statistics Aruba

Figure 1 depicts the monthly  $\Delta$  CPI over a period of one year starting from April 2023, whereas the  $\Delta$  CPI for the month April for the years 2015 to 2024 is illustrated in Figure 2.