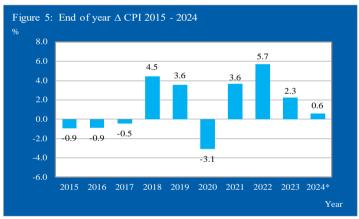

## 2.4 End of year change CPI 2015 - 2024

The end of year  $\Delta$  CPI for the period 2015 - 2024 is shown in figure 5. The  $\Delta$  CPI for 2024 is calculated by comparing the CPI of April 2024 with the CPI of December 2023. The ytd  $\Delta$  CPI for April 2024 is 0.6%.