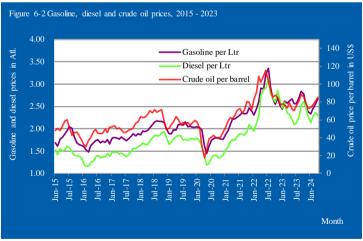

Changes in the indices of the sectors "Housing" and "Transport" are mainly the result of changes in the international oil prices and prices of utilities during the respective months. The development of crude oil, fuel surcharge, electricity, water, gasoline and diesel prices is provided in table 5 and in the adjoining figures 6-1 and