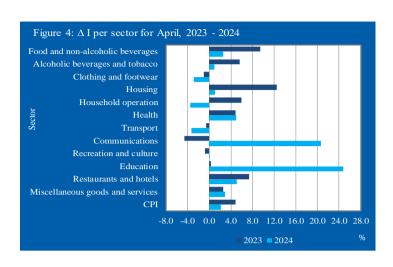

## 2.2 Changes in sector

An overview of the percentage change and effect per sector over the period April 2023 - April 2024 is presented in table 3. The largest  $\Delta$  I is observed for the sector "Education" with an increase of 24.8%. Furthermore, (remarkable) increases of 20.6%, 5.0%, 5.0%, 2.9% and 2.5% are observed for the "Communications". "Restaurants and hotels", "Health", "Miscellaneous goods and services" and "Food and non-alcoholic beverages" sectors, respectively. A comparison of the  $\Delta$  I's for the years 2023 and 2024 is provided in figure 4.

Table 3: Percentage change and effect for April, 2023 - 2024

| Sector                                     | % Change | Effect |  |  |  |  |  |
|--------------------------------------------|----------|--------|--|--|--|--|--|
| Food and non-alcoholic beverages           | 2.5      | 0.29   |  |  |  |  |  |
| Alcoholic beverages and tobacco            | 0.9      | 0.01   |  |  |  |  |  |
| Clothing and footwear                      | -2.9     | -0.07  |  |  |  |  |  |
| Housing                                    | 1.0      | 0.27   |  |  |  |  |  |
| Household operation                        | -3.5     | -0.32  |  |  |  |  |  |
| Health                                     | 5.0      | 0.10   |  |  |  |  |  |
| Transport                                  | -3.3     | -0.46  |  |  |  |  |  |
| Communications                             | 20.6     | 1.52   |  |  |  |  |  |
| Recreation and culture                     | 0.1      | 0.01   |  |  |  |  |  |
| Education                                  | 24.8     | 0.24   |  |  |  |  |  |
| Restaurants and hotels                     | 5.0      | 0.24   |  |  |  |  |  |
| Miscellaneous goods and services           | 2.9      | 0.34   |  |  |  |  |  |
| СРІ                                        | 2.2      | 2.18   |  |  |  |  |  |
| Source: Central Bureau of Statistics Aruba |          |        |  |  |  |  |  |