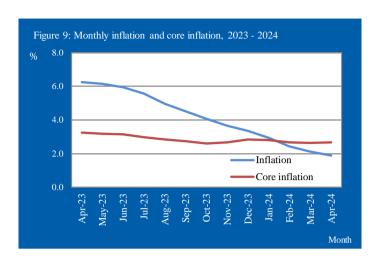

This report is divided in 7 sections. An overview of the monthly percentage changes in the CPI and index per sector is presented in section 1. Section 2 provides the yearly percentage changes in the CPI and index per sector. The development of indices of main sectors and utilities is outlined in section 3. Section 4 presents the percentage change in the CPI of Aruba's major trading partners and compares the CPI of Aruba and the USA. Section 5 presents an overview of the monthly and yearly percentage changes of the core inflation. Section 6 presents the price movements in food & catering services. The development of the subsistence level is presented in section 7 and is followed by the appendices.