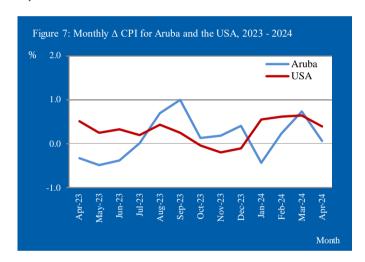

Source: Central Bureau of Statistics Aruba

Figure 1 depicts the monthly  $\Delta$  CPI over a period of one year starting from April 2023, whereas the  $\Delta$  CPI for the month April for the years 2015 to 2024 is illustrated in Figure 2.