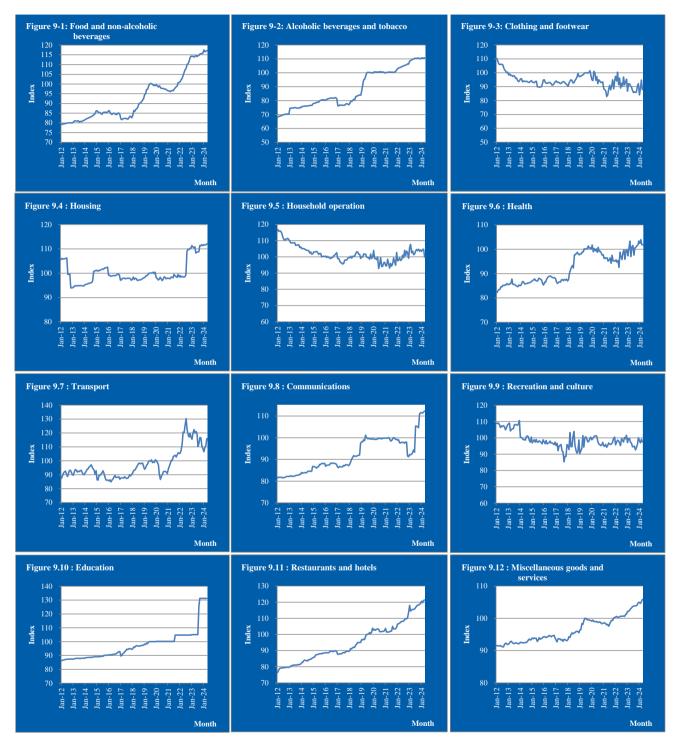

### 3.1 Indices main sectors

The four major sectors, "Housing", "Transport", "Food and nonalcoholic beverages" and "Recreation and culture", constitute 58% of the total weight of the basket of goods and services, which are observed on a monthly basis. An overview of the course of indices for 2010 - up to April 2024 per sector and for the CPI is provided in figures 9-1 to 9-12 in Appendix 5.