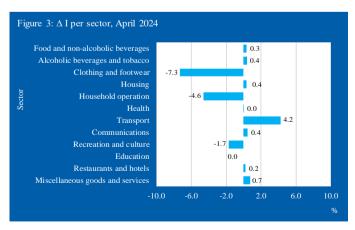

### 1.2 Changes in sector

Figure 3 provides an overview of the percentage changes for the indices per sector for April 2024. The percentage change in index is further denoted as  $\Delta$  I. The largest  $\Delta$  I is observed for the "Clothing and footwear" sector with a decrease of 7.3%.