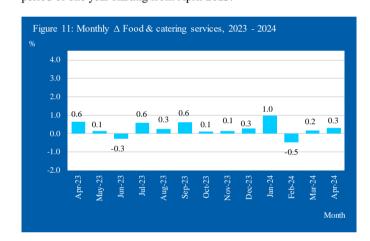

### 1.1 CPI and Inflation

The CPI of the total population of Aruba for the month of April 2024 is 109.45; an increase of 0.1% compared to the CPI of March 2024 (109.37). An overview of the percentage change in the CPI ( $\Delta$ CPI) for different periods during 2023 and 2024 is shown in Table 1. The terms percentage change in the CPI and "inflation" (deflation) are considered similar and are used interchangeably. The inflation over the last 12 months (end of period inflation) is 2.2%, while the inflation over a period of 24 months (period average inflation) is 1.9%.

Table 1: Overview of Δ CPI

|                             |           | % Changes      |     | Inc    | dex     |
|-----------------------------|-----------|----------------|-----|--------|---------|
| Period                      |           | 2023 2024 Last |     | Last   | Current |
| Monthly                     | Mar - Apr | -0.3           | 0.1 | 109.37 | 109.45  |
| Year-to-date                | Dec - Apr | 0.7            | 0.6 | 108.79 | 109.45  |
| Last 12 months <sup>1</sup> | Apr - Apr | 4.9            | 2.2 | 107.12 | 109.45  |
| Last 24 months <sup>2</sup> | Apr - Apr | 6.3            | 1.9 | 105.91 | 107.91  |

Source: Central Bureau of Statistics Aruba

Figure 1 depicts the monthly  $\Delta$  CPI over a period of one year starting from April 2023, whereas the  $\Delta$  CPI for the month April for the years 2015 to 2024 is illustrated in Figure 2.