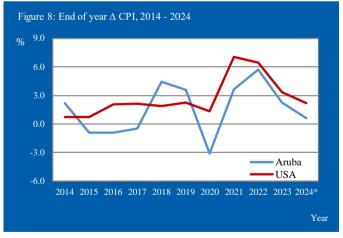

## 2.4 End of year change CPI 2015 - 2024

The end of year  $\Delta$  CPI for the period 2015 - 2024 is shown in figure 5. The  $\Delta$  CPI for 2024 is calculated by comparing the CPI of April 2024 with the CPI of December 2023. The ytd  $\Delta$  CPI for April 2024 is 0.6%.