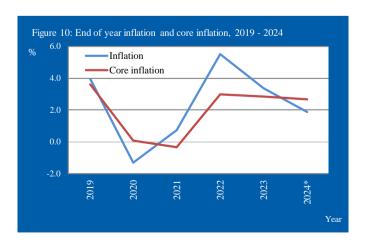

This report is divided in 7 sections. An overview of the monthly percentage changes in the CPI and index per sector is presented in section 1. Section 2 provides the yearly percentage changes in the CPI and index per sector. The development of indices of main sectors and utilities is outlined in section 3. Section 4 presents the percentage change in the CPI of Aruba's major trading partners and compares the CPI of Aruba and the USA. Section 5 presents an overview of the monthly and yearly percentage changes of the core inflation. Section 6 presents the price movements in food & catering services. The development of the subsistence level is presented in section 7 and is followed by the appendices.