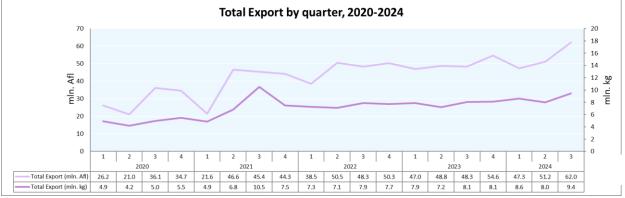

## **Total Export**

The total export, in terms of **weight**, registered an increase of 1.4 mln. Kg (17.1%) in the third quarter of 2024 (9.4 mln. kg) compared to the same period of 2023 (8.1 mln. kg), while, in terms of **value**, the total export increased by Afl. 13.7 mln. (28.3%) from Afl. 48.3 mln. to Afl. 62.0 mln.