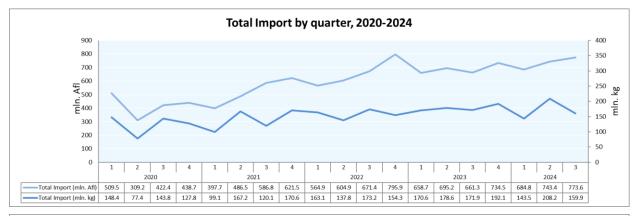

## **Total Import**

The total import, in terms of **weight**, registered a decrease of 12.0 mln. Kg (-7.0%) in the third quarter of 2024 (159.9 mln. kg) compared to the same period in 2023 (171.9 mln. kg), while, in terms of **value**, the total import increased by Afl. 112.3 mln (17.0%), from Afl. 661.3 mln. to Afl. 773.6 mln.

## Table 1 Import by quarter, 2023-2024

|                        |             |          |       |       |         |           |       |       |     |             | 3rd Quarter |        |  |
|------------------------|-------------|----------|-------|-------|---------|-----------|-------|-------|-----|-------------|-------------|--------|--|
|                        | Qtr. 2023   |          |       |       |         | Qtr. 2024 |       |       |     | 2023 - 2024 |             |        |  |
| in mln. kg             | 1st         | 2nd      | 3rd   | 4th   | 2023    | 1st       | 2nd   | 3rd   | 4th | 2024        | % change    | in mln |  |
| To Aruba by Sea        | 166.9       | 174.3    | 168.1 | 187.9 | 697.3   | 138.7     | 203.7 | 155.5 |     | 497.9       | -7.5        | -12.6  |  |
| To Aruba by Air        | 1.3         | 1.5      | 1.7   | 1.5   | 5.9     | 2.0       | 1.6   | 1.1   |     | 4.8         | -33.0       | -0.56  |  |
| To Aruba               | 168.2       | 175.9    | 169.8 | 189.4 | 703.2   | 140.7     | 205.3 | 156.6 |     | 502.7       | -7.7        | -13.2  |  |
| To the Free Zone       | 2.4         | 2.8      | 2.1   | 2.8   | 10.1    | 2.8       | 2.9   | 3.3   |     | 8.9         | 53.8        | 1.1    |  |
| Total Import           | 170.6       | 178.6    | 171.9 | 192.1 | 713.3   | 143.5     | 208.2 | 159.9 |     | 511.5       | -7.0        | -12.0  |  |
| By Large companies     | 25.3        | 25.9     | 19.0  | 24.6  | 94.8    | 25.7      | 26.4  | 26.8  |     | 78.9        | 41.5        | 7.87   |  |
| By Other companies     | 142.9       | 149.9    | 150.8 | 164.7 | 608.4   | 115.0     | 179.0 | 129.8 |     | 423.7       | -13.9       | -21.0  |  |
| To Aruba               | 168.2       | 175.9    | 169.8 | 189.4 | 703.2   | 140.7     | 205.3 | 156.6 |     | 502.7       | -7.7        | -13.2  |  |
| in mln. Afl.           |             |          |       |       |         |           |       |       |     |             |             |        |  |
| To Aruba by Sea        | 511.9       | 552.4    | 538.2 | 574.2 | 2,176.7 | 537.3     | 598.8 | 635.4 |     | 1,771.5     | 18.1        | 97.2   |  |
| To Aruba by Air        | 110.8       | 110.6    | 93.0  | 124.3 | 438.8   | 116.4     | 105.3 | 99.2  |     | 320.9       | 6.7         | 6.2    |  |
| To Aruba               | 622.7       | 663.0    | 631.2 | 698.5 | 2,615.4 | 653.8     | 704.1 | 734.6 |     | 2,092.5     | 16.4        | 103.4  |  |
| To the Free Zone       | 36.0        | 32.2     | 30.1  | 36.0  | 134.2   | 31.0      | 39.3  | 39.0  |     | 109.3       | 29.5        | 8.9    |  |
| Total Import           | 658.7       | 695.2    | 661.3 | 734.5 | 2,749.7 | 684.8     | 743.4 | 773.6 |     | 2,201.8     | 17.0        | 112.3  |  |
| By Large companies     | 69.8        | 76.2     | 57.9  | 66.9  | 270.9   | 62.5      | 68.1  | 69.2  |     | 199.8       | 19.5        | 11.31  |  |
| By Other companies     | 552.9       | 586.8    | 573.3 | 631.6 | 2,344.6 | 591.3     | 636.0 | 665.4 |     | 1,892.7     | 16.1        | 92.1   |  |
| To Aruba               | 622.7       | 663.0    | 631.2 | 698.5 | 2,615.4 | 653.8     | 704.1 | 734.6 |     | 2,092.5     | 16.4        | 103.4  |  |
| Source: Central Bureau | of Statisti | cs Aruba |       |       |         |           |       |       |     |             |             |        |  |