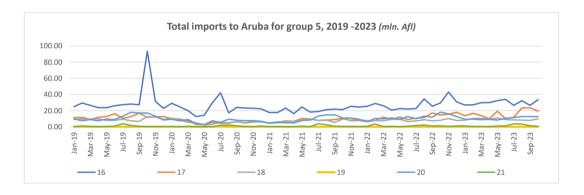

# Introduction

|      |                                                                                                                 | Page |
|------|-----------------------------------------------------------------------------------------------------------------|------|
| 1.   | Import and export tables by section                                                                             |      |
| •    | Total imports and exports to or from Aruba by section, October 2022 - 2023                                      | 1    |
| •    | End of Period and Period Average changes for October 2023                                                       | 2    |
|      | Average changes for October 2023                                                                                | 3    |
| •    | Total imports and exports to or from the free circulation area of Aruba by section, October 2019 - 2023         | 4    |
| •    | Total imports and exports for the last five years (2019-2023) to or from the Free Circulation Area of Aruba and |      |
|      | the Free Zone by Section, in mln. Afl (January up to October)                                                   | 5    |
| 2.   | Import and export tables by most important countries                                                            |      |
| •    | Total imports and exports to or from Aruba by most important countries, October 2022 - 2023                     | 6    |
|      | Monthly, Year to date, End of Period and Period Average changes for October 2023                                | 7    |
| •    | Total imports and exports to or from Aruba by most important countries. Monthly, Year to date, End of           |      |
|      | Period and Period Average changes for October 2023                                                              | 8    |
| •    | Total imports and exports to or from the free circulation area of Aruba by most important countries,            |      |
|      | October 2019 - 2023                                                                                             | 9    |
| •    | Total imports and exports for the last five years (2019-2023) to or from the Free Circulation Area of Aruba and |      |
|      | the Free Zone by most important countries, in mln. Afl (January up to October)                                  | 10   |
| 3.   | Import and export tables by segment                                                                             |      |
| •    | Total imports to the free circulation area of Aruba by segment. Monthly, Year to date, End of Period and        |      |
|      | Period Average changes for October 2023                                                                         | 11   |
| •    | Total imports to the free circulation area of Aruba by segment, October 2019 - 2023                             | 12   |
|      | Period Average changes for October 2023                                                                         | 13   |
| •    | Total exports to the free circulation area of Aruba by segment, October 2019 - 2023                             | 14   |
|      | by segment, in mln. Afl (January up to October)                                                                 | 15   |
| •    | Total exports for the last five years (2019-2023) from the Free Circulation Area of Aruba and the Free Zone     |      |
|      | by segment, in mln. Afl (January up to October)                                                                 | 16   |
| Anne | exes                                                                                                            |      |
| 1.   | Graph 1. Total imports to the free circulation area of Aruba by section, 2019 - 2023                            | 17   |
| 2.   | Graph 2. Total exports from the free circulation area of Aruba by section, 2019 - 2023                          | 19   |
| 3    | Harmonized commodity group codes and classification by sections and chanters                                    | 21   |