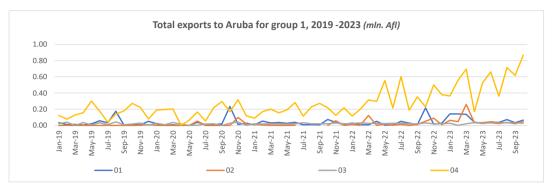

# Introduction

|      |                                                                                                                 | Page |
|------|-----------------------------------------------------------------------------------------------------------------|------|
| 1.   | Import and export tables by section                                                                             |      |
| •    | Total imports and exports to or from Aruba by section, October 2022 - 2023                                      | 1    |
| •    | End of Period and Period Average changes for October 2023                                                       | 2    |
|      | Average changes for October 2023                                                                                | 3    |
| •    | Total imports and exports to or from the free circulation area of Aruba by section, October 2019 - 2023         | 4    |
| •    | Total imports and exports for the last five years (2019-2023) to or from the Free Circulation Area of Aruba and |      |
|      | the Free Zone by Section, in mln. Afl (January up to October)                                                   | 5    |
| 2.   | Import and export tables by most important countries                                                            |      |
| •    | Total imports and exports to or from Aruba by most important countries, October 2022 - 2023                     | 6    |
|      | Monthly, Year to date, End of Period and Period Average changes for October 2023                                | 7    |
| •    | Total imports and exports to or from Aruba by most important countries. Monthly, Year to date, End of           |      |
|      | Period and Period Average changes for October 2023                                                              | 8    |
| •    | Total imports and exports to or from the free circulation area of Aruba by most important countries,            |      |
|      | October 2019 - 2023                                                                                             | 9    |
| •    | Total imports and exports for the last five years (2019-2023) to or from the Free Circulation Area of Aruba and |      |
|      | the Free Zone by most important countries, in mln. Afl (January up to October)                                  | 10   |
| 3.   | Import and export tables by segment                                                                             |      |
| •    | Total imports to the free circulation area of Aruba by segment. Monthly, Year to date, End of Period and        |      |
|      | Period Average changes for October 2023                                                                         | 11   |
| •    | Total imports to the free circulation area of Aruba by segment, October 2019 - 2023                             | 12   |
|      | Period Average changes for October 2023                                                                         | 13   |
| •    | Total exports to the free circulation area of Aruba by segment, October 2019 - 2023                             | 14   |
|      | by segment, in mln. Afl (January up to October)                                                                 | 15   |
| •    | Total exports for the last five years (2019-2023) from the Free Circulation Area of Aruba and the Free Zone     |      |
|      | by segment, in mln. Afl (January up to October)                                                                 | 16   |
| Anne | exes                                                                                                            |      |
| 1.   | Graph 1. Total imports to the free circulation area of Aruba by section, 2019 - 2023                            | 17   |
| 2.   | Graph 2. Total exports from the free circulation area of Aruba by section, 2019 - 2023                          | 19   |
| 3    | Harmonized commodity group codes and classification by sections and chanters                                    | 21   |