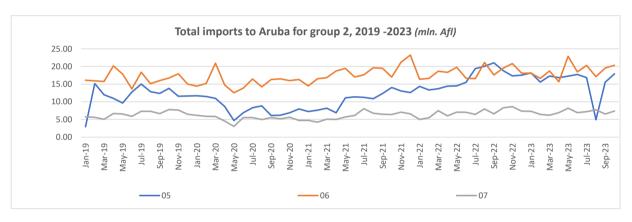

# Introduction

|      |                                                                                                                 | Page |
|------|-----------------------------------------------------------------------------------------------------------------|------|
| 1.   | Import and export tables by section                                                                             |      |
| •    | Total imports and exports to or from Aruba by section, October 2022 - 2023                                      | 1    |
| •    | End of Period and Period Average changes for October 2023                                                       | 2    |
|      | Average changes for October 2023                                                                                | 3    |
| •    | Total imports and exports to or from the free circulation area of Aruba by section, October 2019 - 2023         | 4    |
| •    | Total imports and exports for the last five years (2019-2023) to or from the Free Circulation Area of Aruba and |      |
|      | the Free Zone by Section, in mln. Afl (January up to October)                                                   | 5    |
| 2.   | Import and export tables by most important countries                                                            |      |
| •    | Total imports and exports to or from Aruba by most important countries, October 2022 - 2023                     | 6    |
|      | Monthly, Year to date, End of Period and Period Average changes for October 2023                                | 7    |
| •    | Total imports and exports to or from Aruba by most important countries. Monthly, Year to date, End of           |      |
|      | Period and Period Average changes for October 2023                                                              | 8    |
| •    | Total imports and exports to or from the free circulation area of Aruba by most important countries,            |      |
|      | October 2019 - 2023                                                                                             | 9    |
| •    | Total imports and exports for the last five years (2019-2023) to or from the Free Circulation Area of Aruba and |      |
|      | the Free Zone by most important countries, in mln. Afl (January up to October)                                  | 10   |
| 3.   | Import and export tables by segment                                                                             |      |
| •    | Total imports to the free circulation area of Aruba by segment. Monthly, Year to date, End of Period and        |      |
|      | Period Average changes for October 2023                                                                         | 11   |
| •    | Total imports to the free circulation area of Aruba by segment, October 2019 - 2023                             | 12   |
|      | Period Average changes for October 2023                                                                         | 13   |
| •    | Total exports to the free circulation area of Aruba by segment, October 2019 - 2023                             | 14   |
|      | by segment, in mln. Afl (January up to October)                                                                 | 15   |
| •    | Total exports for the last five years (2019-2023) from the Free Circulation Area of Aruba and the Free Zone     |      |
|      | by segment, in mln. Afl (January up to October)                                                                 | 16   |
| Anne | exes                                                                                                            |      |
| 1.   | Graph 1. Total imports to the free circulation area of Aruba by section, 2019 - 2023                            | 17   |
| 2.   | Graph 2. Total exports from the free circulation area of Aruba by section, 2019 - 2023                          | 19   |
| 3    | Harmonized commodity group codes and classification by sections and chanters                                    | 21   |