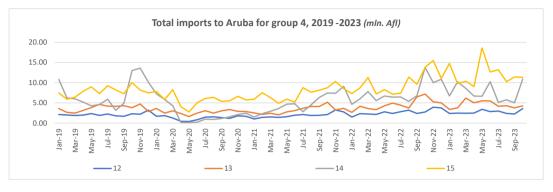

# Introduction

|      |                                                                                                                 | Page |
|------|-----------------------------------------------------------------------------------------------------------------|------|
| 1.   | Import and export tables by section                                                                             |      |
| •    | Total imports and exports to or from Aruba by section, October 2022 - 2023                                      | 1    |
| •    | End of Period and Period Average changes for October 2023                                                       | 2    |
|      | Average changes for October 2023                                                                                | 3    |
| •    | Total imports and exports to or from the free circulation area of Aruba by section, October 2019 - 2023         | 4    |
| •    | Total imports and exports for the last five years (2019-2023) to or from the Free Circulation Area of Aruba and |      |
|      | the Free Zone by Section, in mln. Afl (January up to October)                                                   | 5    |
| 2.   | Import and export tables by most important countries                                                            |      |
| •    | Total imports and exports to or from Aruba by most important countries, October 2022 - 2023                     | 6    |
|      | Monthly, Year to date, End of Period and Period Average changes for October 2023                                | 7    |
| •    | Total imports and exports to or from Aruba by most important countries. Monthly, Year to date, End of           |      |
|      | Period and Period Average changes for October 2023                                                              | 8    |
| •    | Total imports and exports to or from the free circulation area of Aruba by most important countries,            |      |
|      | October 2019 - 2023                                                                                             | 9    |
| •    | Total imports and exports for the last five years (2019-2023) to or from the Free Circulation Area of Aruba and |      |
|      | the Free Zone by most important countries, in mln. Afl (January up to October)                                  | 10   |
| 3.   | Import and export tables by segment                                                                             |      |
| •    | Total imports to the free circulation area of Aruba by segment. Monthly, Year to date, End of Period and        |      |
|      | Period Average changes for October 2023                                                                         | 11   |
| •    | Total imports to the free circulation area of Aruba by segment, October 2019 - 2023                             | 12   |
|      | Period Average changes for October 2023                                                                         | 13   |
| •    | Total exports to the free circulation area of Aruba by segment, October 2019 - 2023                             | 14   |
|      | by segment, in mln. Afl (January up to October)                                                                 | 15   |
| •    | Total exports for the last five years (2019-2023) from the Free Circulation Area of Aruba and the Free Zone     |      |
|      | by segment, in mln. Afl (January up to October)                                                                 | 16   |
| Anne | exes                                                                                                            |      |
| 1.   | Graph 1. Total imports to the free circulation area of Aruba by section, 2019 - 2023                            | 17   |
| 2.   | Graph 2. Total exports from the free circulation area of Aruba by section, 2019 - 2023                          | 19   |
| 3    | Harmonized commodity group codes and classification by sections and chanters                                    | 21   |