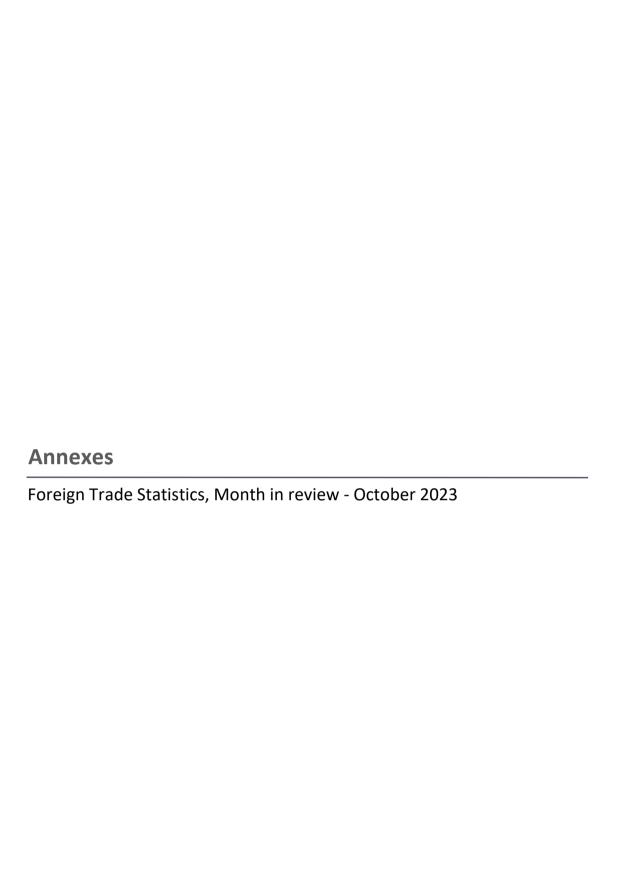

# Introduction

|      |                                                                                                                 | Page |
|------|-----------------------------------------------------------------------------------------------------------------|------|
| 1.   | Import and export tables by section                                                                             |      |
| •    | Total imports and exports to or from Aruba by section, October 2022 - 2023                                      | 1    |
| •    | End of Period and Period Average changes for October 2023                                                       | 2    |
|      | Average changes for October 2023                                                                                | 3    |
| •    | Total imports and exports to or from the free circulation area of Aruba by section, October 2019 - 2023         | 4    |
| •    | Total imports and exports for the last five years (2019-2023) to or from the Free Circulation Area of Aruba and |      |
|      | the Free Zone by Section, in mln. Afl (January up to October)                                                   | 5    |
| 2.   | Import and export tables by most important countries                                                            |      |
| •    | Total imports and exports to or from Aruba by most important countries, October 2022 - 2023                     | 6    |
|      | Monthly, Year to date, End of Period and Period Average changes for October 2023                                | 7    |
| •    | Total imports and exports to or from Aruba by most important countries. Monthly, Year to date, End of           |      |
|      | Period and Period Average changes for October 2023                                                              | 8    |
| •    | Total imports and exports to or from the free circulation area of Aruba by most important countries,            |      |
|      | October 2019 - 2023                                                                                             | 9    |
| •    | Total imports and exports for the last five years (2019-2023) to or from the Free Circulation Area of Aruba and |      |
|      | the Free Zone by most important countries, in mln. Afl (January up to October)                                  | 10   |
| 3.   | Import and export tables by segment                                                                             |      |
| •    | Total imports to the free circulation area of Aruba by segment. Monthly, Year to date, End of Period and        |      |
|      | Period Average changes for October 2023                                                                         | 11   |
| •    | Total imports to the free circulation area of Aruba by segment, October 2019 - 2023                             | 12   |
|      | Period Average changes for October 2023                                                                         | 13   |
| •    | Total exports to the free circulation area of Aruba by segment, October 2019 - 2023                             | 14   |
|      | by segment, in mln. Afl (January up to October)                                                                 | 15   |
| •    | Total exports for the last five years (2019-2023) from the Free Circulation Area of Aruba and the Free Zone     |      |
|      | by segment, in mln. Afl (January up to October)                                                                 | 16   |
| Anne | exes                                                                                                            |      |
| 1.   | Graph 1. Total imports to the free circulation area of Aruba by section, 2019 - 2023                            | 17   |
| 2.   | Graph 2. Total exports from the free circulation area of Aruba by section, 2019 - 2023                          | 19   |
| 3    | Harmonized commodity group codes and classification by sections and chanters                                    | 21   |