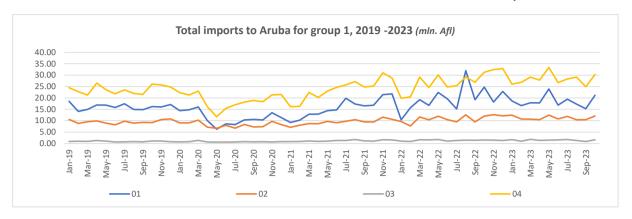

# Introduction

|      |                                                                                                                 | Page |
|------|-----------------------------------------------------------------------------------------------------------------|------|
| 1.   | Import and export tables by section                                                                             |      |
| •    | Total imports and exports to or from Aruba by section, October 2022 - 2023                                      | 1    |
| •    | End of Period and Period Average changes for October 2023                                                       | 2    |
|      | Average changes for October 2023                                                                                | 3    |
| •    | Total imports and exports to or from the free circulation area of Aruba by section, October 2019 - 2023         | 4    |
| •    | Total imports and exports for the last five years (2019-2023) to or from the Free Circulation Area of Aruba and |      |
|      | the Free Zone by Section, in mln. Afl (January up to October)                                                   | 5    |
| 2.   | Import and export tables by most important countries                                                            |      |
| •    | Total imports and exports to or from Aruba by most important countries, October 2022 - 2023                     | 6    |
|      | Monthly, Year to date, End of Period and Period Average changes for October 2023                                | 7    |
| •    | Total imports and exports to or from Aruba by most important countries. Monthly, Year to date, End of           |      |
|      | Period and Period Average changes for October 2023                                                              | 8    |
| •    | Total imports and exports to or from the free circulation area of Aruba by most important countries,            |      |
|      | October 2019 - 2023                                                                                             | 9    |
| •    | Total imports and exports for the last five years (2019-2023) to or from the Free Circulation Area of Aruba and |      |
|      | the Free Zone by most important countries, in mln. Afl (January up to October)                                  | 10   |
| 3.   | Import and export tables by segment                                                                             |      |
| •    | Total imports to the free circulation area of Aruba by segment. Monthly, Year to date, End of Period and        |      |
|      | Period Average changes for October 2023                                                                         | 11   |
| •    | Total imports to the free circulation area of Aruba by segment, October 2019 - 2023                             | 12   |
|      | Period Average changes for October 2023                                                                         | 13   |
| •    | Total exports to the free circulation area of Aruba by segment, October 2019 - 2023                             | 14   |
|      | by segment, in mln. Afl (January up to October)                                                                 | 15   |
| •    | Total exports for the last five years (2019-2023) from the Free Circulation Area of Aruba and the Free Zone     |      |
|      | by segment, in mln. Afl (January up to October)                                                                 | 16   |
| Anne | exes                                                                                                            |      |
| 1.   | Graph 1. Total imports to the free circulation area of Aruba by section, 2019 - 2023                            | 17   |
| 2.   | Graph 2. Total exports from the free circulation area of Aruba by section, 2019 - 2023                          | 19   |
| 3    | Harmonized commodity group codes and classification by sections and chanters                                    | 21   |