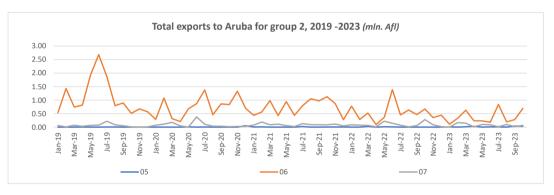

# Introduction

|      |                                                                                                                 | Page |
|------|-----------------------------------------------------------------------------------------------------------------|------|
| 1.   | Import and export tables by section                                                                             |      |
| •    | Total imports and exports to or from Aruba by section, October 2022 - 2023                                      | 1    |
| •    | End of Period and Period Average changes for October 2023                                                       | 2    |
|      | Average changes for October 2023                                                                                | 3    |
| •    | Total imports and exports to or from the free circulation area of Aruba by section, October 2019 - 2023         | 4    |
| •    | Total imports and exports for the last five years (2019-2023) to or from the Free Circulation Area of Aruba and |      |
|      | the Free Zone by Section, in mln. Afl (January up to October)                                                   | 5    |
| 2.   | Import and export tables by most important countries                                                            |      |
| •    | Total imports and exports to or from Aruba by most important countries, October 2022 - 2023                     | 6    |
|      | Monthly, Year to date, End of Period and Period Average changes for October 2023                                | 7    |
| •    | Total imports and exports to or from Aruba by most important countries. Monthly, Year to date, End of           |      |
|      | Period and Period Average changes for October 2023                                                              | 8    |
| •    | Total imports and exports to or from the free circulation area of Aruba by most important countries,            |      |
|      | October 2019 - 2023                                                                                             | 9    |
| •    | Total imports and exports for the last five years (2019-2023) to or from the Free Circulation Area of Aruba and |      |
|      | the Free Zone by most important countries, in mln. Afl (January up to October)                                  | 10   |
| 3.   | Import and export tables by segment                                                                             |      |
| •    | Total imports to the free circulation area of Aruba by segment. Monthly, Year to date, End of Period and        |      |
|      | Period Average changes for October 2023                                                                         | 11   |
| •    | Total imports to the free circulation area of Aruba by segment, October 2019 - 2023                             | 12   |
|      | Period Average changes for October 2023                                                                         | 13   |
| •    | Total exports to the free circulation area of Aruba by segment, October 2019 - 2023                             | 14   |
|      | by segment, in mln. Afl (January up to October)                                                                 | 15   |
| •    | Total exports for the last five years (2019-2023) from the Free Circulation Area of Aruba and the Free Zone     |      |
|      | by segment, in mln. Afl (January up to October)                                                                 | 16   |
| Anne | exes                                                                                                            |      |
| 1.   | Graph 1. Total imports to the free circulation area of Aruba by section, 2019 - 2023                            | 17   |
| 2.   | Graph 2. Total exports from the free circulation area of Aruba by section, 2019 - 2023                          | 19   |
| 3    | Harmonized commodity group codes and classification by sections and chanters                                    | 21   |