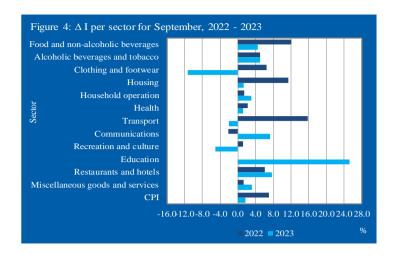

### 2.2 Changes in sector

An overview of the percentage change per sector over the period September 2022 - September 2023 is presented in table 3. The largest  $\Delta$  I is observed for the sector "Education" with an increase of 25.2%. Furthermore, (remarkable) increases of 7.6, 7.3%, 5.0% and 4.5% are observed for the "Restaurants and hotels", "Communications", "Alcoholic beverages and tobacco" and "Food and non-alcoholic beverages" sectors, respectively. A comparison of the  $\Delta$  I's for the years 2022 and 2023 is provided in figure 4.

#### Table 3: Percentage change for September, 2022 - 2023

| Sector                           | % Change |
|----------------------------------|----------|
| Food and non-alcoholic beverages | 4.5      |
| Alcoholic beverages and tobacco  | 5.0      |
| Clothing and footwear            | -11.4    |
| Housing                          | 1.4      |
| Household operation              | 3.1      |
| Health                           | 1.1      |
| Transport                        | -2.0     |
| Communications                   | 7.3      |
| Recreation and culture           | -5.0     |
| Education                        | 25.2     |
| Restaurants and hotels           | 7.6      |
| Miscellaneous goods and services | 3.2      |
| CPI                              | 1.7      |