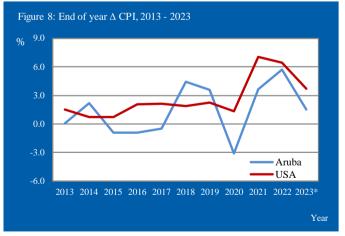

Source: Central Bureau of Statistics Aruba

<sup>1</sup> End of period inflation

The  $\Delta$  CPI of Aruba over the last 12 months is 2.0 ppts lower than the USA's 12-month  $\Delta$  CPI. The  $\Delta$  CPI over the last 24 months for Aruba is 0.6 ppts lower than the  $\Delta$  CPI of the USA. The monthly inflation for both Aruba and the USA is depicted in figure 7 over a period of one year. Furthermore, an overview of the end of year  $\Delta$ CPI over the period 2013 - 2023 for Aruba and the USA is provided in table 8 and figure 8.

#### Table 8: End of year Δ CPI, 2013 - 2023

| Period | Aruba | USA |
|--------|-------|-----|
|        |       |     |
| 2013   | 0.1   | 1.5 |
| 2014   | 2.2   | 0.8 |
| 2015   | -0.9  | 0.7 |
| 2016   | -0.9  | 2.1 |
| 2017   | -0.5  | 2.1 |
| 2018   | 4.5   | 1.9 |
| 2019   | 3.6   | 2.3 |
| 2020   | -3.1  | 1.4 |
| 2021   | 3.6   | 7.0 |
| 2022   | 5.7   | 6.5 |
| 2023*  | 1.5   | 3.7 |
|        |       |     |