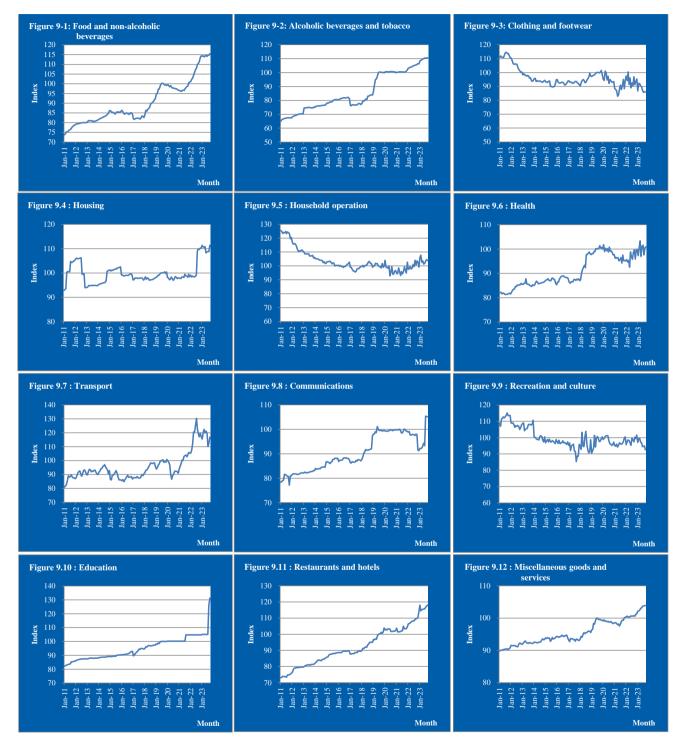

### 3.1 Indices main sectors

The four major sectors, "Housing", "Transport", "Food and nonalcoholic beverages" and "Recreation and culture", constitute 58% of the total weight of the basket of goods and services, which are observed on a monthly basis. An overview of the course of indices for 2010 - up to September 2023 per sector and for the CPI is provided in figures 9-1 to 9-12 in Appendix 5.