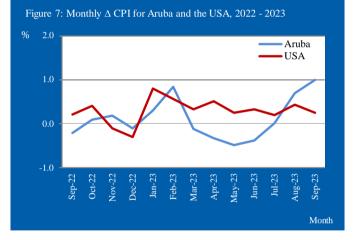

Source: Central Bureau of Statistics Aruba

<sup>1</sup> End of period inflation

The  $\Delta$  CPI of Aruba over the last 12 months is 2.0 ppts lower than the USA's 12-month  $\Delta$  CPI. The  $\Delta$  CPI over the last 24 months for Aruba is 0.6 ppts lower than the  $\Delta$  CPI of the USA. The monthly inflation for both Aruba and the USA is depicted in figure 7 over a period of one year. Furthermore, an overview of the end of year  $\Delta$ CPI over the period 2013 - 2023 for Aruba and the USA is provided in table 8 and figure 8.