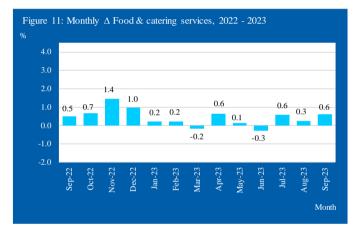

### 6.1 Monthly change of Food & catering services for September 2023

The "Food & catering services" index showed an increase of 0.6% in September 2023, after an increase of 0.3% in August 2023. The index for "Food at home" showed an increase of 0.6% in September, as eight (8) of the eleven (11) "Food at home" indices increased in September 2023. The "Fruit" index registered the largest increase (4.8%) in September 2023. Furthermore, other significant increases were posted in the indices for "Fish and other seafood" (2.0%), "Sugar, jam, honey and other confectionery" (1.1%), "Oils and fats" (0.9%) and "Food products n.e.c." (0.7%). The largest decrease was registered in the index for "Vegetables" (-2.2%) in September 2023.

Source: Central Bureau of Statistics Aruba

Figure 11 depicts the monthly  $\Delta$  Food and catering services over a period of one year starting from September 2022.