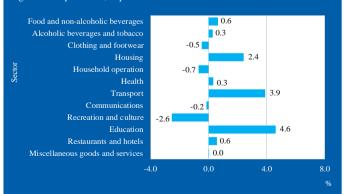

### 1.2 Changes in sector

Figure 3 provides an overview of the percentage changes for the indices per sector for September 2023. The percentage change in index is further denoted as  $\Delta$  I. The largest  $\Delta$  I is observed for the "Education" sector with an increase of 4.6%.

Figure 3:  $\Delta$  I per sector, September 2023

<sup>&</sup>lt;sup>1</sup> The focus is on the four major sectors which are: Housing, Transport, Food and nonalcoholic beverages and Recreation and culture. Together these sectors form 59% of the total weight of the basket of goods and services.