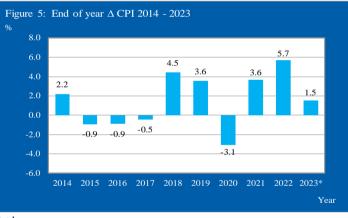

### 2.4 End of year change CPI 2014 - 2023

The end of year  $\triangle$  CPI for the period 2014 - 2023 is shown in figure 5. The  $\triangle$  CPI for 2023 is calculated by comparing the CPI of September 2023 with the CPI of December 2022. The ytd  $\triangle$  CPI for September 2023 is 1.5%.