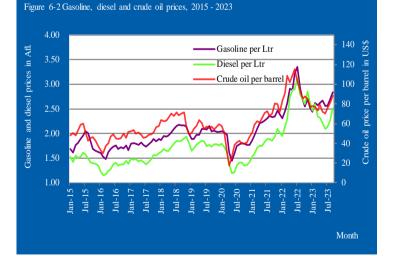

Changes in the indices of the sectors "Housing" and "Transport" are mainly the result of changes in the international oil prices and prices of utilities during the respective months. The development of crude oil, fuel surcharge, electricity, water, gasoline and diesel prices is provided in table 5 and in the adjoining figures 6-1 and 6-2.

#### **3.4 Gasoline and Diesel**

The retail price of gasoline increased by 5.5% from 268.8 cents per liter in August 2023 to 283.7 cents per liter in September 2023. In September 2023, the retail price of diesel registered an increase of 11.6% from 225.6 cents per liter in August 2023 to 251.7 cents per liter in September 2023.