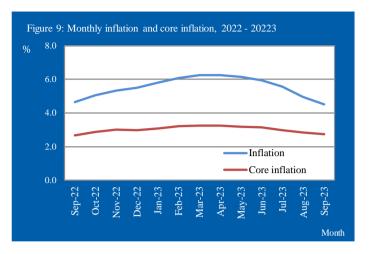

### 5.2 Monthly change of the core inflation

In September 2023 the core inflation (measured over the period September 2022 - 2023) was 2.7%. In September 2023 the food index was 9.2%, while the energy index shows an increase of 9.3%.

Source: Central Bureau of Statistics Aruba

<sup>1</sup> Period average inflation

<sup>2</sup> Energy : Electricity, water, gasoline and diesel

The monthly inflation and core inflation for Aruba is shown in figure 9 over a period of one year starting from September 2022.