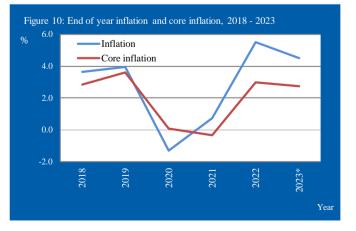

# **5.3 End of year change of the core inflation**, **2018 - 2023**

The end of year core inflation of the total population of Aruba for the year 2023 (up to September) is 2.7%, a decrease of 0.3 ppts compared to the core inflation of 2022. Table 10 provides an overview of the end of year inflation and core inflation over the period 2018 - 2023.

The end of year inflation and core inflation is presented in figure 10 over the period 2018 - 2023.

#### Table 10: End of year core inflation, 2018 - 2023

| Period              | 2018 | 2019 | 2020  | 2021 | 2022 | 2023* |
|---------------------|------|------|-------|------|------|-------|
| Inflation           | 3.6  | 3.9  | -1.3  | 0.7  | 5.5  | 4.5   |
| Food                | 7.3  | 10.5 | -0.8  | -0.3 | 10.5 | 9.2   |
| Electricity         | 1.7  | 2.1  | -9.2  | 0.0  | 9.5  | 14.9  |
| Water               | 1.7  | 2.1  | 0.5   | 0.0  | 9.6  | 18.6  |
| Gasoline and diesel | 15.8 | 1.0  | -12.3 | 25.6 | 24.8 | -3.6  |
| Core inflation      | 2.8  | 3.6  | 0.1   | -0.3 | 3.0  | 2.7   |