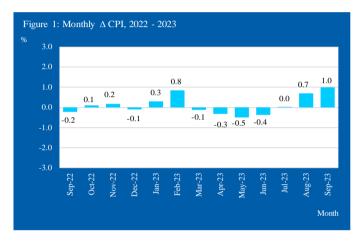

Source: Central Bureau of Statistics Aruba

<sup>1</sup> End of period inflation

<sup>2</sup> Period average inflation

Figure 1 depicts the monthly  $\Delta$  CPI over a period of one year starting from September 2022, whereas the  $\Delta$  CPI for the month September for the years 2014 to 2023 is illustrated in Figure 2.