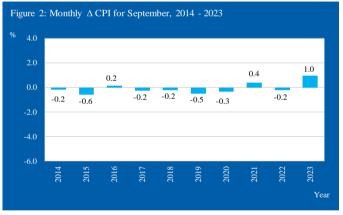

Source: Central Bureau of Statistics Aruba

<sup>1</sup> End of period inflation

<sup>2</sup> Period average inflation

Figure 1 depicts the monthly  $\Delta$  CPI over a period of one year starting from September 2022, whereas the  $\Delta$  CPI for the month September for the years 2014 to 2023 is illustrated in Figure 2.