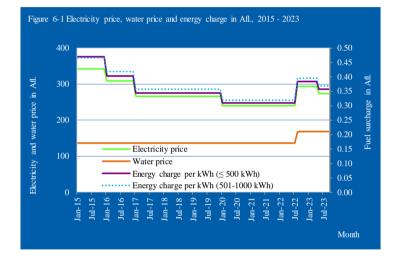

Changes in the indices of the sectors "Housing" and "Transport" are mainly the result of changes in the international oil prices and prices of utilities during the respective months. The development of crude oil, fuel surcharge, electricity, water, gasoline and diesel prices is provided in table 5 and in the adjoining figures 6-1 and 6-2.

### **3.2 Electricity**

The price of electricity is determined in Aruban florins (Afl.) for an average usage by households. The average usage is 725.5 kWh per month. The electricity price for an average consumption of 725.5 kWh did not change in September 2023, it remained at Afl. 274.57. Figure 6-1 provides an overview of the course of changes in the electricity price for the period 2015 to 2023.

The total energy charge per kWh for a usage of electricity up to 500 kWh did not change in September 2023, it stayed at Afl. 35.80 cents per kWh. The total energy charge per kWh for a usage of electricity between 501 - 1000 kWh did not change in September 2023, it stayed at Afl. 36.84 cents per kWh.

### 3.3 Water

The price of water is determined in Afl. for an average usage (water consumption) by households. Figure 6-1 provides an overview of the course of changes in the water price for the period 2015 to 2023. The water price for an average usage by households did not change in September 2023, it remained at Afl. 168.73.