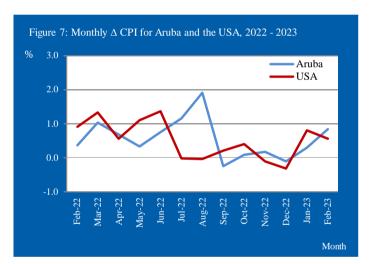

Source: Central Bureau of Statistics Aruba

Figure 1 depicts the monthly  $\Delta$  CPI over a period of one year starting from February 2022, whereas the  $\Delta$  CPI for the month February for the years 2014 to 2023 is illustrated in Figure 2.

# 2.2 Changes in sector

An overview of the percentage change per sector over the period February 2022 - February 2023 is presented in table 3. The largest  $\Delta$  I is observed for the sector "Housing" with an increase of 12.6%. Furthermore, (remarkable) increases of 11.8%, 11.5% and 10.0% are observed for the "Food and non-alcoholic beverages", "Transport" and "Household operation" sectors, respectively. A comparison of the  $\Delta$  I's for the years 2022 and 2023 is provided in figure 4.