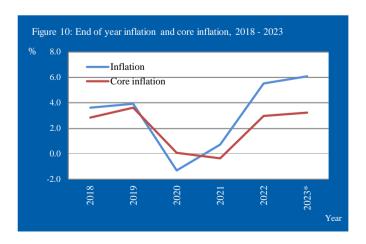

# 2.5 Period average change CPI for February 2023

The period average change CPI (Δ ACPI) for February 2023 is 6.1%. Table 4 provides an overview of the  $\triangle$  ACPI for the month February for the years 2019 to 2023. The  $\Delta$  ACPI for 2023 increased by 4.4 ppts compared to 2022 (1.7%).