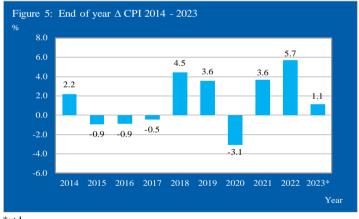

# 2.4 End of year change CPI 2014 - 2023

The end of year  $\Delta$  CPI for the period 2014 - 2023 is shown in figure 5. The  $\Delta$  CPI for 2023 is calculated by comparing the CPI of February 2023 with the CPI of December 2022. The ytd  $\Delta$  CPI for February 2023 is 1.1%.