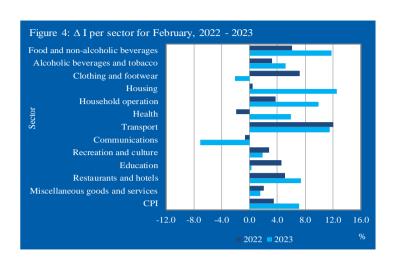

# 2.2 Changes in sector

An overview of the percentage change per sector over the period February 2022 - February 2023 is presented in table 3. The largest  $\Delta$  I is observed for the sector "Housing" with an increase of 12.6%. Furthermore, (remarkable) increases of 11.8%, 11.5% and 10.0% are observed for the "Food and non-alcoholic beverages", "Transport" and "Household operation" sectors, respectively. A comparison of the  $\Delta$  I's for the years 2022 and 2023 is provided in figure 4.

Table 3: Percentage change for February, 2022 - 2023

| Sector                                     | % Change |  |  |  |
|--------------------------------------------|----------|--|--|--|
| Food and non-alcoholic beverages           | 11.8     |  |  |  |
| Alcoholic beverages and tobacco            | 5.2      |  |  |  |
| Clothing and footwear                      | -2.1     |  |  |  |
| Housing                                    | 12.6     |  |  |  |
| Household operation                        | 10.0     |  |  |  |
| Health                                     | 6.0      |  |  |  |
| Transport                                  | 11.5     |  |  |  |
| Communications                             | -7.1     |  |  |  |
| Recreation and culture                     | 1.9      |  |  |  |
| Education                                  | 0.3      |  |  |  |
| Restaurants and hotels                     | 7.4      |  |  |  |
| Miscellaneous goods and services           | 1.6      |  |  |  |
| CPI                                        | 7.1      |  |  |  |
| Source: Central Bureau of Statistics Aruba |          |  |  |  |