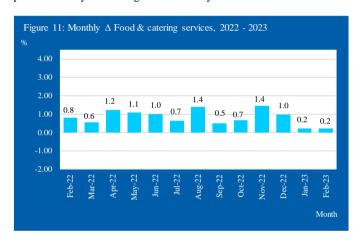

# 1 Monthly change of the CPI

#### 1.1 CPI and Inflation

The CPI of the total population of Aruba for the month of February 2023 is 107.59; an increase of 0.8% compared to the CPI of January 2023 (106.69). An overview of the percentage change in the CPI ( $\Delta$  CPI) for different periods during 2022 and 2023 is shown in Table 1. The terms percentage change in the CPI and "inflation" (deflation) are considered similar and are used interchangeably. The inflation over the last 12 months (end of period inflation) is 7.1%, while the inflation over a period of 24 months (period average inflation) is 6.1%.

Source: Central Bureau of Statistics Aruba

Figure 1 depicts the monthly  $\Delta$  CPI over a period of one year starting from February 2022, whereas the  $\Delta$  CPI for the month February for the years 2014 to 2023 is illustrated in Figure 2.