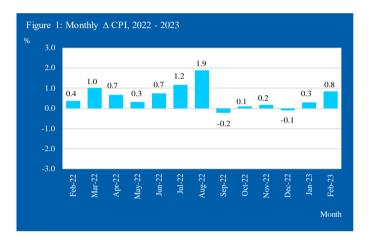

Source: Central Bureau of Statistics Aruba

Figure 1 depicts the monthly  $\Delta$  CPI over a period of one year starting from February 2022, whereas the  $\Delta$  CPI for the month February for the years 2014 to 2023 is illustrated in Figure 2.