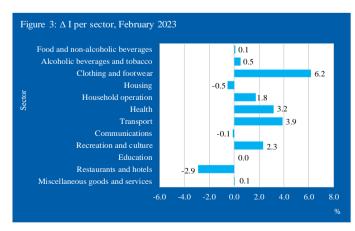

# 1.2 Changes in sector

Figure 3 provides an overview of the percentage changes for the indices per sector for February 2023. The percentage change in index is further denoted as  $\Delta$  I. The largest  $\Delta$  I is observed for the "Clothing and footwear" sector with an increase of 6.2%.