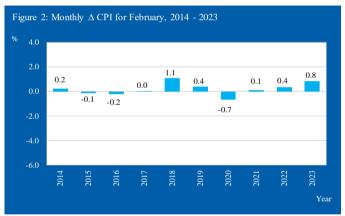

Source: Central Bureau of Statistics Aruba

Figure 1 depicts the monthly  $\Delta$  CPI over a period of one year starting from February 2022, whereas the  $\Delta$  CPI for the month February for the years 2014 to 2023 is illustrated in Figure 2.