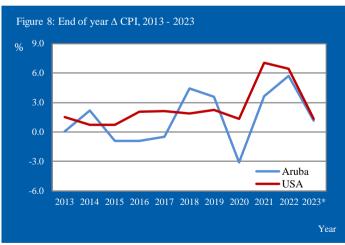

# 2.4 End of year change CPI 2014 - 2023

The end of year  $\Delta$  CPI for the period 2014 - 2023 is shown in figure 5. The  $\Delta$  CPI for 2023 is calculated by comparing the CPI of February 2023 with the CPI of December 2022. The ytd  $\Delta$  CPI for February 2023 is 1.1%.