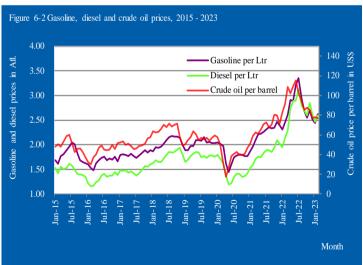

Changes in the indices of the sectors "Housing" and "Transport" are mainly the result of changes in the international oil prices and prices of utilities during the respective months. The development of crude oil, fuel surcharge, electricity, water, gasoline and diesel prices is provided in table 5 and in the adjoining figures 6-1 and