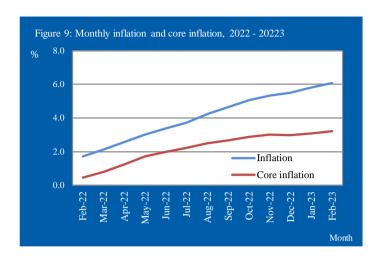

#### 1.1 CPI and Inflation

The CPI of the total population of Aruba for the month of February 2023 is 107.59; an increase of 0.8% compared to the CPI of January 2023 (106.69). An overview of the percentage change in the CPI ( $\Delta$  CPI) for different periods during 2022 and 2023 is shown in Table 1. The terms percentage change in the CPI and "inflation" (deflation) are considered similar and are used interchangeably. The inflation over the last 12 months (end of period inflation) is 7.1%, while the inflation over a period of 24 months (period average inflation) is 6.1%.