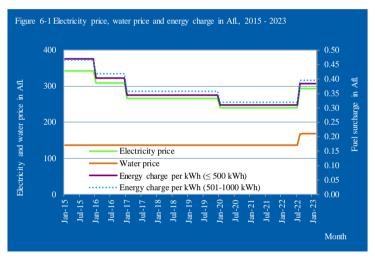

Changes in the indices of the sectors "Housing" and "Transport" are mainly the result of changes in the international oil prices and prices of utilities during the respective months. The development of crude oil, fuel surcharge, electricity, water, gasoline and diesel prices is provided in table 5 and in the adjoining figures 6-1 and