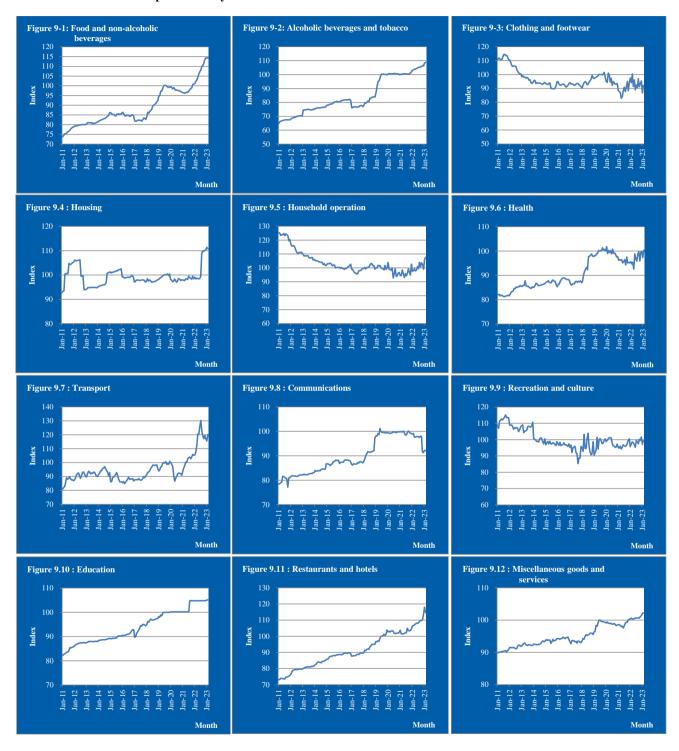

#### 3.1 Indices main sectors

The four major sectors, "Housing", "Transport", "Food and nonalcoholic beverages" and "Recreation and culture", constitute 58% of the total weight of the basket of goods and services, which are observed on a monthly basis. An overview of the course of indices for 2010 - up to February 2023 per sector and for the CPI is provided in figures 9-1 to 9-12 in Appendix 5.