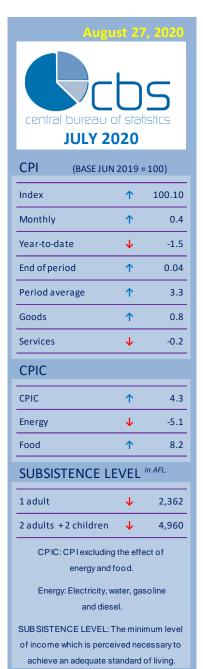

#### Consumer Price Index for the month of July 2020

The CPI for July 2020 is 100.10, an increase of 0.4% compared to the index of June 2020 (99.75) and accumulating a decrease of 1.5% up to and including July of this year.

The percentage change of the CPI over the last twelve (12) months (July 2019 to July 2020) is 0.04, a decrease of 3.7 ppts compared to the percentage change for the same period of last year (3.7%). The period average percentage change of the CPI for the period July 2019 - July 2020 is 3.3%, a decrease of 0.9 ppts compared to the period average percentage change over the period July 2018 - July 2019 (4.2%).

#### **Core inflation**

The CPIC (core inflation) - CPI excluding the effect of energy and food – was 4.3% in July 2020. The energy index - which consists of the products: electricity, water, gasoline and diesel – was -5.1%. The food index showed an increase of 8.2%.

#### Subsistence level

The subsistence level for a household consisting of two (2) adults and two (2) children (aged 0-15 years) in July 2020 is Afl. 4,960, a decrease of Afl. 37 compared to July 2019 (Afl. 4,997). The subsistence level for a single adult household is Afl. 2,362, a decrease of Afl. 17 compared to July 2019 (Afl. 2,379).