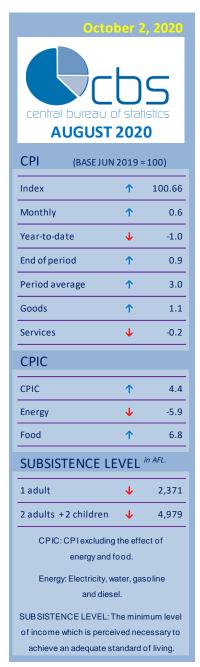

### Consumer Price Index for the month of August 2020

The CPI for August 2020 is 100.66, an increase of 0.6% compared to the index of July 2020 (100.10) and accumulating a decrease of 1.0% up to and including August of this year.

The percentage change of the CPI over the last twelve (12) months (August 2019 to August 2020) is 0.9, a decrease of 3.1 ppts compared to the percentage change for the same period of last year (4.0%).

The period average percentage change of the CPI for the period August 2019 - August 2020 is 3.0%, a decrease of 1.1 ppts compared to the period average percentage change over the period August 2018 - August 2019 (4.1%).

### **Consumption basket**

The consumption basket of the CPI consists of 408 goods and services. Compared to July 2020, 34.1% of these products had an increase in price, causing an effect of 1.25 ppts, while 27.2% showed a decrease, contributing to an effect of -0.69 ppts and the remaining 38.6% had no change in price. The prices of goods increased by 1.1% and caused an influence of 0.63 ppts. The prices of services showed a decrease of 0.2% and had an influence of -0.07 ppts on the CPI of August 2020.

### **Core inflation**

The CPIC (core inflation) - CPI excluding the effect of energy and food – was 4.4% in August 2020. The energy index - which consists of the products: electricity, water, gasoline and diesel – was -5.9%. The food index showed an increase of 6.8%.

#### Subsistence level

The subsistence level for a household consisting of two (2) adults and two (2) children (aged 0-15 years) in August 2020 is Afl. 4,979, a decrease of Afl. 2 compared to August 2019 (Afl. 4,981). The subsistence level for a single adult household is Afl. 2,371, a decrease of Afl. 1 compared to August 2019 (Afl. 2,372).