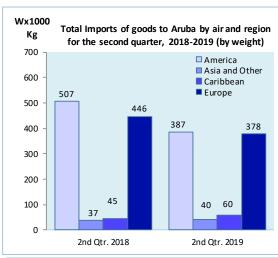

|                   |                 | 2nd Qtr. 2018                |              |                 | 2nd Qtr. 2019                |              |
|-------------------|-----------------|------------------------------|--------------|-----------------|------------------------------|--------------|
| Air               | Import to Aruba | Import to Free<br>Zone Aruba | Total Import | Import to Aruba | Import to Free<br>Zone Aruba | Total Import |
| America           | 506.9           |                              | 506.9        | 386.7           |                              | 386.7        |
| Asia and Other    | 37.5            |                              | 37.5         | 40.4            |                              | 40.4         |
| Caribbean         | 45.2            |                              | 45.2         | 60.0            |                              | 60.0         |
| Europe            | 445.6           |                              | 445.6        | 378.3           |                              | 378.3        |
| Total Air         | 1,035.2         |                              | 1,035.2      | 865.4           |                              | 865.4        |
| Sea               |                 |                              |              |                 |                              |              |
| America           | 83,973.9        | 173.0                        | 84,146.9     | 105,551.4       | 639.8                        | 106,191.2    |
| Asia and Other    | 5,619.3         | 0.0                          | 5,619.3      | 4,469.4         | 427.3                        | 4,896.7      |
| Caribbean         | 40,329.4        | 41.9                         | 40,371.3     | 75,863.6        |                              | 75,863.6     |
| Europe            | 13,310.2        | 458.2                        | 13,768.4     | 14,735.0        | 862.2                        | 15,597.2     |
| Total Sea         | 143,232.7       | 673.1                        | 143,905.8    | 200,619.4       | 1,929.2                      | 202,548.6    |
| Total Air and Sea |                 |                              |              |                 |                              |              |
| America           | 84,480.8        | 173.0                        | 84,653.8     | 105,938.1       | 639.8                        | 106,577.9    |
| Asia and Other    | 5,656.7         | 0.0                          | 5,656.8      | 4,509.8         | 427.3                        | 4,937.1      |
| Caribbean         | 40,374.6        | 41.9                         | 40,416.5     | 75,923.5        |                              | 75,923.5     |
| Europe            | 13,755.8        | 458.2                        | 14,214.0     | 15,113.3        | 862.2                        | 15,975.5     |
| Total Air and Sea | 144,267.9       | 673.1                        | 144,941.0    | 201,484.8       | 1,929.2                      | 203,414.0    |