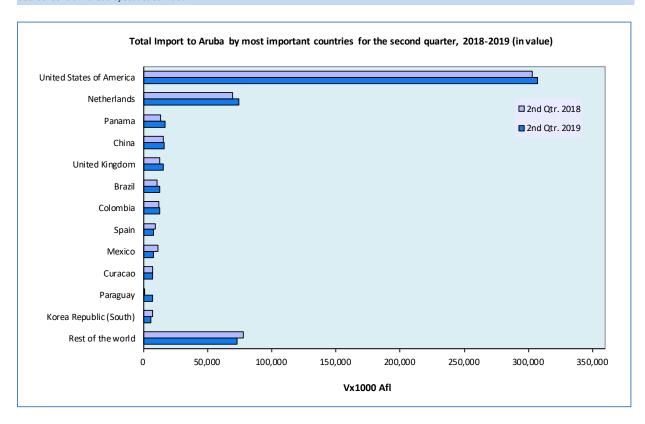

### 1.d.1. Imports of goods to Aruba by most important countries for the second quarter, 2018-2019 (in value)

|                          | V x1000 Afl. (in value) |                              |              |                 |                              |              |
|--------------------------|-------------------------|------------------------------|--------------|-----------------|------------------------------|--------------|
|                          |                         | 2nd Qtr. 2018                |              |                 | 2nd Qtr. 2019                |              |
|                          | Import to Aruba         | Import to Free<br>Zone Aruba | Total Import | Import to Aruba | Import to Free<br>Zone Aruba | Total Import |
| United States of America | 302,905.6               | 242.5                        | 303,148.1    | 307,415.0       | 129.5                        | 307,544.5    |
| Netherlands              | 69,358.2                | 9.5                          | 69,367.7     | 74,065.2        | 137.6                        | 74,202.7     |
| Panama                   | 12,347.9                | 608.8                        | 12,956.7     | 15,021.0        | 1,317.1                      | 16,338.1     |
| China                    | 15,114.2                |                              | 15,114.2     | 13,272.0        | 2,382.4                      | 15,654.4     |
| United Kingdom           | 1,765.4                 | 10,883.3                     | 12,648.7     | 2,252.4         | 12,953.9                     | 15,206.3     |
| Brazil                   | 10,561.6                | 55.5                         | 10,617.1     | 12,693.4        |                              | 12,693.4     |
| Colombia                 | 12,102.0                |                              | 12,102.0     | 12,663.8        |                              | 12,663.8     |
| Spain                    | 9,332.5                 |                              | 9,332.5      | 6,886.8         | 567.5                        | 7,454.3      |
| Mexico                   | 10,444.0                | 404.2                        | 10,848.3     | 7,129.2         | 168.1                        | 7,297.4      |
| Curacao                  | 6,942.7                 | 125.7                        | 7,068.4      | 6,754.2         |                              | 6,754.2      |
| Paraguay                 | 222.0                   |                              | 222.0        | 0.6             | 6,654.3                      | 6,654.9      |
| Korea Republic (South)   | 6,635.8                 |                              | 6,635.8      | 5,478.5         |                              | 5,478.5      |
| Rest of the world        | 75,895.9                | 1,409.3                      | 77,305.2     | 69,122.4        | 3,477.0                      | 72,599.4     |
| Total                    | 533,628.0               | 13,738.9                     | 547,366.9    | 532,754.4       | 27,787.4                     | 560,541.8    |