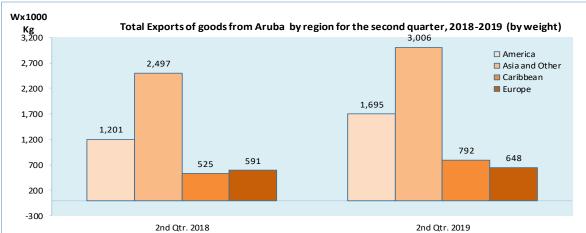

### 1.c.2. Imports of goods to Aruba by type of transportation and region for the second quarter, 2018-2019 (by weight)

| ۱۸/ | v1000 | Kσ | (by weight) |  |
|-----|-------|----|-------------|--|
|     |       |    |             |  |

|                   |                 | 2nd Qtr. 2018                |              |                 | 2nd Qtr. 2019                |              |
|-------------------|-----------------|------------------------------|--------------|-----------------|------------------------------|--------------|
| Air               | Import to Aruba | Import to Free<br>Zone Aruba | Total Import | Import to Aruba | Import to Free<br>Zone Aruba | Total Import |
| America           | 506.9           |                              | 506.9        | 386.7           |                              | 386.7        |
| Asia and Other    | 37.5            |                              | 37.5         | 40.4            |                              | 40.4         |
| Caribbean         | 45.2            |                              | 45.2         | 60.0            |                              | 60.0         |
| Europe            | 445.6           |                              | 445.6        | 378.3           |                              | 378.3        |
| Total Air         | 1,035.2         |                              | 1,035.2      | 865.4           |                              | 865.4        |
| Sea               |                 |                              |              |                 |                              |              |
| America           | 83,973.9        | 173.0                        | 84,146.9     | 105,551.4       | 639.8                        | 106,191.2    |
| Asia and Other    | 5,619.3         | 0.0                          | 5,619.3      | 4,469.4         | 427.3                        | 4,896.7      |
| Caribbean         | 40,329.4        | 41.9                         | 40,371.3     | 75,863.6        |                              | 75,863.6     |
| Europe            | 13,310.2        | 458.2                        | 13,768.4     | 14,735.0        | 862.2                        | 15,597.2     |
| Total Sea         | 143,232.7       | 673.1                        | 143,905.8    | 200,619.4       | 1,929.2                      | 202,548.6    |
| Total Air and Sea |                 |                              |              |                 |                              |              |
| America           | 84,480.8        | 173.0                        | 84,653.8     | 105,938.1       | 639.8                        | 106,577.9    |
| Asia and Other    | 5,656.7         | 0.0                          | 5,656.8      | 4,509.8         | 427.3                        | 4,937.1      |
| Caribbean         | 40,374.6        | 41.9                         | 40,416.5     | 75,923.5        |                              | 75,923.5     |
| Europe            | 13,755.8        | 458.2                        | 14,214.0     | 15,113.3        | 862.2                        | 15,975.5     |
| Total Air and Sea | 144,267.9       | 673.1                        | 144,941.0    | 201,484.8       | 1,929.2                      | 203,414.0    |