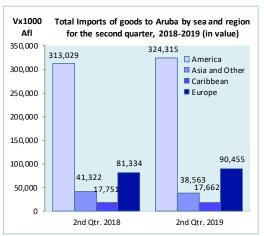

### 1.c.1. Imports of goods to Aruba by type of transportation and region for the second quarter, 2018-2019 (in value)

|                   | V x1000 Afl. (in |                              |              | (in value)      |                              |              |
|-------------------|------------------|------------------------------|--------------|-----------------|------------------------------|--------------|
|                   |                  | 2nd Qtr. 2018                |              |                 | 2nd Qtr. 2019                |              |
| Air               | Import to Aruba  | Import to Free<br>Zone Aruba | Total Import | Import to Aruba | Import to Free<br>Zone Aruba | Total Import |
| America           | 56,446.6         |                              | 56,446.6     | 53,532.3        |                              | 53,532.3     |
| Asia and Other    | 4,555.7          |                              | 4,555.7      | 3,601.2         |                              | 3,601.2      |
| Caribbean         | 3,727.1          |                              | 3,727.1      | 3,523.0         |                              | 3,523.0      |
| Europe            | 29,202.5         |                              | 29,202.5     | 28,890.5        |                              | 28,890.5     |
| Total Air         | 93,931.9         |                              | 93,931.9     | 89,547.0        |                              | 89,547.0     |
| Sea               |                  |                              |              |                 |                              |              |
| America           | 310,309.0        | 2,720.1                      | 313,029.0    | 315,670.5       | 8,644.8                      | 324,315.3    |
| Asia and Other    | 41,321.4         | 0.3                          | 41,321.7     | 34,476.1        | 4,087.1                      | 38,563.2     |
| Caribbean         | 17,624.9         | 125.7                        | 17,750.6     | 17,661.7        |                              | 17,661.7     |
| Europe            | 70,440.8         | 10,892.9                     | 81,333.7     | 75,399.2        | 15,055.5                     | 90,454.7     |
| Total Sea         | 439,696.1        | 13,738.9                     | 453,435.0    | 443,207.4       | 27,787.4                     | 470,994.9    |
| Total Air and Sea |                  |                              |              |                 |                              |              |
| America           | 366,755.6        | 2,720.1                      | 369,475.6    | 369,202.7       | 8,644.8                      | 377,847.6    |
| Asia and Other    | 45,877.1         | 0.3                          | 45,877.4     | 38,077.3        | 4,087.1                      | 42,164.4     |
| Caribbean         | 21,352.0         | 125.7                        | 21,477.7     | 21,184.7        |                              | 21,184.7     |
| Europe            | 99,643.3         | 10,892.9                     | 110,536.2    | 104,289.7       | 15,055.5                     | 119,345.2    |
| Total Air and Sea | 533,628.0        | 13,738.9                     | 547,366.9    | 532,754.4       | 27,787.4                     | 560,541.8    |