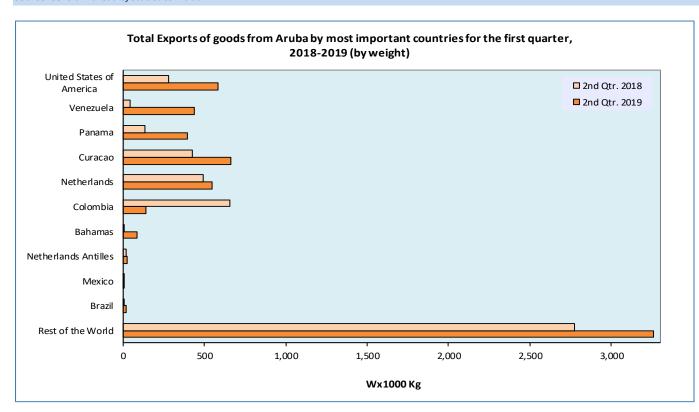

### 1.d.1. Imports of goods to Aruba by most important countries for the second quarter, 2018-2019 (in value)

|                          | V x1000 Afl. (in value) |                              |              |                 |                              |              |
|--------------------------|-------------------------|------------------------------|--------------|-----------------|------------------------------|--------------|
|                          |                         | 2nd Qtr. 2018                |              |                 | 2nd Qtr. 2019                |              |
|                          | Import to Aruba         | Import to Free<br>Zone Aruba | Total Import | Import to Aruba | Import to Free<br>Zone Aruba | Total Import |
| United States of America | 302,905.6               | 242.5                        | 303,148.1    | 307,415.0       | 129.5                        | 307,544.5    |
| Netherlands              | 69,358.2                | 9.5                          | 69,367.7     | 74,065.2        | 137.6                        | 74,202.7     |
| Panama                   | 12,347.9                | 608.8                        | 12,956.7     | 15,021.0        | 1,317.1                      | 16,338.1     |
| China                    | 15,114.2                |                              | 15,114.2     | 13,272.0        | 2,382.4                      | 15,654.4     |
| United Kingdom           | 1,765.4                 | 10,883.3                     | 12,648.7     | 2,252.4         | 12,953.9                     | 15,206.3     |
| Brazil                   | 10,561.6                | 55.5                         | 10,617.1     | 12,693.4        |                              | 12,693.4     |
| Colombia                 | 12,102.0                |                              | 12,102.0     | 12,663.8        |                              | 12,663.8     |
| Spain                    | 9,332.5                 |                              | 9,332.5      | 6,886.8         | 567.5                        | 7,454.3      |
| Mexico                   | 10,444.0                | 404.2                        | 10,848.3     | 7,129.2         | 168.1                        | 7,297.4      |
| Curacao                  | 6,942.7                 | 125.7                        | 7,068.4      | 6,754.2         |                              | 6,754.2      |
| Paraguay                 | 222.0                   |                              | 222.0        | 0.6             | 6,654.3                      | 6,654.9      |
| Korea Republic (South)   | 6,635.8                 |                              | 6,635.8      | 5,478.5         |                              | 5,478.5      |
| Rest of the world        | 75,895.9                | 1,409.3                      | 77,305.2     | 69,122.4        | 3,477.0                      | 72,599.4     |
| Total                    | 533,628.0               | 13,738.9                     | 547,366.9    | 532,754.4       | 27,787.4                     | 560,541.8    |

### 1.d.2. Imports of goods to Aruba by most important countries for the second quarter, 2018-2019 (by weight)

| W x1000 kg | (by weight) |
|------------|-------------|
|            |             |

|                          |                 |                              |              | (8 (8) MC(8)(1) |                              |              |  |  |  |  |
|--------------------------|-----------------|------------------------------|--------------|-----------------|------------------------------|--------------|--|--|--|--|
|                          |                 | 2nd Qtr. 2018                |              |                 | 2nd Qtr. 2019                |              |  |  |  |  |
|                          | Import to Aruba | Import to Free<br>Zone Aruba | Total Import | Import to Aruba | Import to Free<br>Zone Aruba | Total Import |  |  |  |  |
| United States of America | 59,073.6        | 1.0                          | 59,074.6     | 54,960.3        | 2.4                          | 54,962.7     |  |  |  |  |
| Netherlands              | 10,317.1        | 4.6                          | 10,321.6     | 11,516.8        | 6.1                          | 11,522.9     |  |  |  |  |
| Panama                   | 582.5           | 13.3                         | 595.8        | 671.8           | 85.0                         | 756.8        |  |  |  |  |
| China                    | 2,340.7         |                              | 2,340.7      | 2,145.2         | 192.9                        | 2,338.1      |  |  |  |  |
| United Kingdom           | 199.3           | 453.6                        | 652.9        | 180.2           | 700.1                        | 880.4        |  |  |  |  |
| Brazil                   | 2,960.6         | 17.2                         | 2,977.8      | 3,234.3         |                              | 3,234.3      |  |  |  |  |
| Colombia                 | 17,258.1        |                              | 17,258.1     | 17,823.3        |                              | 17,823.3     |  |  |  |  |
| Spain                    | 1,171.2         |                              | 1,171.2      | 1,374.8         | 40.2                         | 1,415.0      |  |  |  |  |
| Mexico                   | 1,027.6         | 47.9                         | 1,075.6      | 771.9           | 21.7                         | 793.5        |  |  |  |  |
| Curacao                  | 8,114.9         | 41.9                         | 8,156.7      | 19,792.7        |                              | 19,792.7     |  |  |  |  |
| Paraguay                 | 27.0            |                              | 27.0         | 0.1             | 503.3                        | 503.4        |  |  |  |  |
| Korea Republic (South)   | 418.2           |                              | 418.2        | 325.5           |                              | 325.5        |  |  |  |  |
| Rest of the world        | 40,777.0        | 93.6                         | 40,870.6     | 88,688.0        | 377.5                        | 89,065.5     |  |  |  |  |
| Total                    | 144,267.9       | 673.1                        | 144,941.0    | 201,484.8       | 1,929.2                      | 203,414.0    |  |  |  |  |