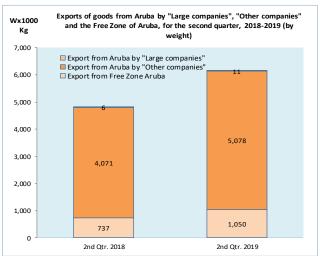

#### 1.a.4. Total exports of goods from Aruba by "Large companies" and by "Other companies" for the second quarter, 2018-2019 (in value & weight) V x1000 Afl. (in value) W x1000 kg (by weight) Export from Aruba by Export from Aruba by Export from Free Export from Aruba by Export from Aruba by Export from Free **Total Export** "Large companies" "Other companies" "Other companies" Zone Aruba Zone Aruba "Large companies' 4,814.1 2nd Qtr. 2018 29,360.6 6.0 2nd Otr. 2019 762.5 26,959.1 14.659.5 42.381.0 11.2 5.078.5 1,050.4 6.140.1