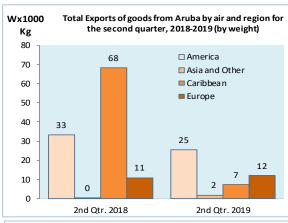

### 1.c.2. Imports of goods to Aruba by type of transportation and region for the second quarter, 2018-2019 (by weight)

| ۱۸/ | v1000 | Kσ | (by weight) |  |
|-----|-------|----|-------------|--|
|     |       |    |             |  |

|                   |                 | 2nd Qtr. 2018                |              |                 | 2nd Qtr. 2019                |              |
|-------------------|-----------------|------------------------------|--------------|-----------------|------------------------------|--------------|
| Air               | Import to Aruba | Import to Free<br>Zone Aruba | Total Import | Import to Aruba | Import to Free<br>Zone Aruba | Total Import |
| America           | 506.9           |                              | 506.9        | 386.7           |                              | 386.7        |
| Asia and Other    | 37.5            |                              | 37.5         | 40.4            |                              | 40.4         |
| Caribbean         | 45.2            |                              | 45.2         | 60.0            |                              | 60.0         |
| Europe            | 445.6           |                              | 445.6        | 378.3           |                              | 378.3        |
| Total Air         | 1,035.2         |                              | 1,035.2      | 865.4           |                              | 865.4        |
| Sea               |                 |                              |              |                 |                              |              |
| America           | 83,973.9        | 173.0                        | 84,146.9     | 105,551.4       | 639.8                        | 106,191.2    |
| Asia and Other    | 5,619.3         | 0.0                          | 5,619.3      | 4,469.4         | 427.3                        | 4,896.7      |
| Caribbean         | 40,329.4        | 41.9                         | 40,371.3     | 75,863.6        |                              | 75,863.6     |
| Europe            | 13,310.2        | 458.2                        | 13,768.4     | 14,735.0        | 862.2                        | 15,597.2     |
| Total Sea         | 143,232.7       | 673.1                        | 143,905.8    | 200,619.4       | 1,929.2                      | 202,548.6    |
| Total Air and Sea |                 |                              |              |                 |                              |              |
| America           | 84,480.8        | 173.0                        | 84,653.8     | 105,938.1       | 639.8                        | 106,577.9    |
| Asia and Other    | 5,656.7         | 0.0                          | 5,656.8      | 4,509.8         | 427.3                        | 4,937.1      |
| Caribbean         | 40,374.6        | 41.9                         | 40,416.5     | 75,923.5        |                              | 75,923.5     |
| Europe            | 13,755.8        | 458.2                        | 14,214.0     | 15,113.3        | 862.2                        | 15,975.5     |
| Total Air and Sea | 144,267.9       | 673.1                        | 144,941.0    | 201,484.8       | 1,929.2                      | 203,414.0    |