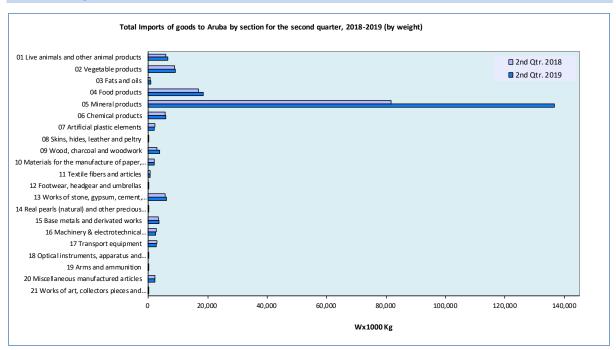

| 1.b.2. Imports of goods to Aruba by section for the second quarter, 2018-2019 (by weight) |                        |                              |              |                 |                              |              |
|-------------------------------------------------------------------------------------------|------------------------|------------------------------|--------------|-----------------|------------------------------|--------------|
|                                                                                           | W x1000 kg (by weight) |                              |              |                 |                              |              |
|                                                                                           |                        | 2nd Qtr. 2018                |              |                 |                              |              |
|                                                                                           | Import to Aruba        | Import to Free<br>Zone Aruba | Total Import | Import to Aruba | Import to Free<br>Zone Aruba | Total Import |
| 01 Live animals and other animal products                                                 | 5,962.4                |                              | 5,962.4      | 6,483.1         |                              | 6,483.1      |
| 02 Vegetable products                                                                     | 8,888.7                |                              | 8,888.7      | 9,042.2         |                              | 9,042.2      |
| 03 Fats and oils                                                                          | 716.7                  |                              | 716.7        | 845.2           |                              | 845.2        |
| 04 Food products                                                                          | 16,164.2               | 620.8                        | 16,785.0     | 16,652.0        | 1,897.4                      | 18,549.4     |
| 05 Mineral products                                                                       | 81,691.4               | 3.5                          | 81,694.9     | 136,631.8       |                              | 136,631.8    |
| 06 Chemical products                                                                      | 5,668.5                | 0.0                          | 5,668.6      | 5,941.6         | 0.0                          | 5,941.6      |
| 07 Artificial plastic elements                                                            | 2,138.4                | 1.1                          | 2,139.4      | 2,038.7         | 20.1                         | 2,058.8      |
| 08 Skins, hides, leather and peltry                                                       | 101.5                  | 0.1                          | 101.6        | 115.6           | 2.6                          | 118.2        |
| 09 Wood, charcoal and woodwork                                                            | 2,921.8                |                              | 2,921.8      | 3,766.2         |                              | 3,766.2      |
| 10 Materials for the manufacture of paper, paperwork                                      | 1,932.9                | 1.1                          | 1,934.0      | 1,912.5         | 0.0                          | 1,912.5      |
| 11 Textile fibers and articles                                                            | 647.4                  | 1.6                          | 649.0        | 635.1           | 2.0                          | 637.1        |
| 12 Footwear, headgear and umbrellas                                                       | 134.0                  | 2.8                          | 136.8        | 133.2           | 2.6                          | 135.8        |
| 13 Works of stone, gypsum, cement, asbestos                                               | 5,735.6                |                              | 5,735.6      | 6,194.6         |                              | 6,194.6      |
| 14 Real pearls (natural) and other precious stones                                        | 12.1                   |                              | 12.1         | 13.8            |                              | 13.8         |
| 15 Base metals and derivated works                                                        | 3,410.2                | 35.0                         | 3,445.3      | 3,605.8         | 1.9                          | 3,607.7      |
| 16 Machinery & electrotechnical equipment (new & renewed)                                 | 2,687.6                | 7.0                          | 2,694.6      | 2,358.6         | 1.7                          | 2,360.3      |
| 17 Transport equipment                                                                    | 2,968.4                |                              | 2,968.4      | 2,666.1         | 0.9                          | 2,667.0      |
| 18 Optical instruments, apparatus and equipment                                           | 108.0                  |                              | 108.0        | 131.2           | 0.0                          | 131.3        |
| 19 Arms and ammunition                                                                    | 5.5                    |                              | 5.5          | 6.4             |                              | 6.4          |
| 20 Miscellaneous manufactured articles                                                    | 2,273.8                | 0.0                          | 2,273.9      | 2,215.4         | 0.1                          | 2,215.5      |
| 21 Works of art, collectors pieces and antiques                                           | 98.8                   |                              | 98.8         | 95.7            |                              | 95.7         |
| Total                                                                                     | 144,267.9              | 673.1                        | 144,941.0    | 201,484.8       | 1,929.2                      | 203,414.0    |