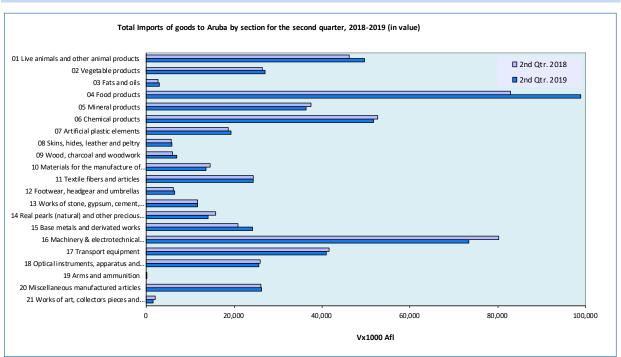

|                                                           | V x1000 Afl. (in value) |                              |              |                 |                              |              |  |
|-----------------------------------------------------------|-------------------------|------------------------------|--------------|-----------------|------------------------------|--------------|--|
|                                                           |                         | 2nd Qtr. 2018                |              |                 |                              |              |  |
|                                                           | Import to Aruba         | Import to Free<br>Zone Aruba | Total Import | Import to Aruba | Import to Free<br>Zone Aruba | Total Import |  |
| 01 Live animals and other animal products                 | 46,172.9                |                              | 46,172.9     | 49,623.1        |                              | 49,623.1     |  |
| 02 Vegetable products                                     | 26,379.7                |                              | 26,379.7     | 27,063.4        |                              | 27,063.4     |  |
| 03 Fats and oils                                          | 2,593.7                 |                              | 2,593.7      | 2,998.9         |                              | 2,998.9      |  |
| 04 Food products                                          | 69,977.1                | 12,982.9                     | 82,960.0     | 71,957.5        | 26,981.0                     | 98,938.5     |  |
| 05 Mineral products                                       | 37,394.6                | 2.7                          | 37,397.3     | 36,321.0        |                              | 36,321.0     |  |
| 06 Chemical products                                      | 52,733.5                | 6.7                          | 52,740.1     | 51,639.1        | 2.4                          | 51,641.5     |  |
| 07 Artificial plastic elements                            | 18,517.2                | 126.3                        | 18,643.5     | 19,127.5        | 136.4                        | 19,263.9     |  |
| 08 Skins, hides, leather and peltry                       | 5,593.8                 | 7.4                          | 5,601.2      | 5,713.3         | 72.7                         | 5,786.0      |  |
| 09 Wood, charcoal and woodwork                            | 5,904.5                 |                              | 5,904.5      | 6,955.4         |                              | 6,955.4      |  |
| 10 Materials for the manufacture of paper, paperwork      | 14,418.7                | 4.3                          | 14,423.0     | 13,550.5        | 0.3                          | 13,550.8     |  |
| 11 Textile fibers and articles                            | 24,157.1                | 219.2                        | 24,376.3     | 24,181.4        | 199.0                        | 24,380.3     |  |
| 12 Footwear, headgear and umbrellas                       | 5,860.2                 | 245.2                        | 6,105.4      | 6,228.3         | 211.6                        | 6,440.0      |  |
| 13 Works of stone, gypsum, cement, asbestos               | 11,666.1                |                              | 11,666.1     | 11,625.3        |                              | 11,625.3     |  |
| 14 Real pearls (natural) and other precious stones        | 15,684.6                |                              | 15,684.6     | 13,981.3        |                              | 13,981.3     |  |
| 15 Base metals and derivated works                        | 20,751.5                | 108.3                        | 20,859.8     | 24,152.0        | 42.3                         | 24,194.3     |  |
| 16 Machinery & electrotechnical equipment (new & renewed) | 80,151.4                | 34.8                         | 80,186.2     | 73,319.0        | 86.4                         | 73,405.4     |  |
| 17 Transport equipment                                    | 41,589.3                |                              | 41,589.3     | 40,957.4        | 48.0                         | 41,005.4     |  |
| 18 Optical instruments, apparatus and equipment           | 25,908.1                |                              | 25,908.1     | 25,637.9        | 6.7                          | 25,644.6     |  |
| 19 Arms and ammunition                                    | 154.7                   |                              | 154.7        | 79.0            |                              | 79.0         |  |
| 20 Miscellaneous manufactured articles                    | 26,079.7                | 0.9                          | 26,080.7     | 26,204.7        | 0.8                          | 26,205.4     |  |
| 21 Works of art, collectors pieces and antiques           | 1,939.8                 |                              | 1,939.8      | 1,438.3         |                              | 1,438.3      |  |
| Total                                                     | 533,628.0               | 13,738.9                     | 547,366.9    | 532,754.4       | 27,787.4                     | 560,541.8    |  |