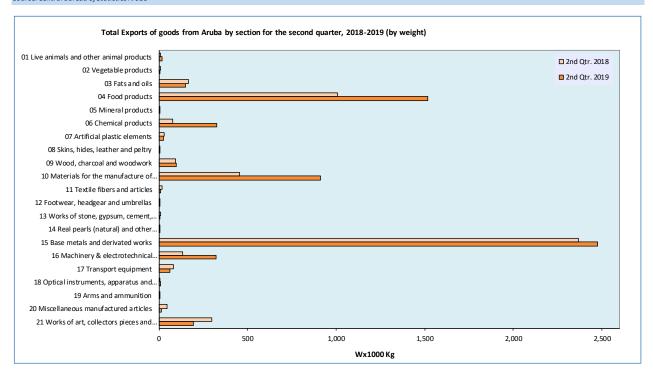

### 1.b. Import tables by section

| 1.b.1. Imports of goods to Aruba by section for the second quarter, 2018- | (Auley ai) 010 |  |
|---------------------------------------------------------------------------|----------------|--|

|                                                           | V x1000 Afl. (in value) |                              |              |                 |                              |              |  |
|-----------------------------------------------------------|-------------------------|------------------------------|--------------|-----------------|------------------------------|--------------|--|
|                                                           |                         | 2nd Qtr. 2018                |              |                 |                              |              |  |
|                                                           | Import to Aruba         | Import to Free<br>Zone Aruba | Total Import | Import to Aruba | Import to Free<br>Zone Aruba | Total Import |  |
| 01 Live animals and other animal products                 | 46,172.9                |                              | 46,172.9     | 49,623.1        |                              | 49,623.1     |  |
| 02 Vegetable products                                     | 26,379.7                |                              | 26,379.7     | 27,063.4        |                              | 27,063.4     |  |
| 03 Fats and oils                                          | 2,593.7                 |                              | 2,593.7      | 2,998.9         |                              | 2,998.9      |  |
| 04 Food products                                          | 69,977.1                | 12,982.9                     | 82,960.0     | 71,957.5        | 26,981.0                     | 98,938.5     |  |
| 05 Mineral products                                       | 37,394.6                | 2.7                          | 37,397.3     | 36,321.0        |                              | 36,321.0     |  |
| 06 Chemical products                                      | 52,733.5                | 6.7                          | 52,740.1     | 51,639.1        | 2.4                          | 51,641.5     |  |
| 07 Artificial plastic elements                            | 18,517.2                | 126.3                        | 18,643.5     | 19,127.5        | 136.4                        | 19,263.9     |  |
| 08 Skins, hides, leather and peltry                       | 5,593.8                 | 7.4                          | 5,601.2      | 5,713.3         | 72.7                         | 5,786.0      |  |
| 09 Wood, charcoal and woodwork                            | 5,904.5                 |                              | 5,904.5      | 6,955.4         |                              | 6,955.4      |  |
| 10 Materials for the manufacture of paper, paperwork      | 14,418.7                | 4.3                          | 14,423.0     | 13,550.5        | 0.3                          | 13,550.8     |  |
| 11 Textile fibers and articles                            | 24,157.1                | 219.2                        | 24,376.3     | 24,181.4        | 199.0                        | 24,380.3     |  |
| 12 Footwear, headgear and umbrellas                       | 5,860.2                 | 245.2                        | 6,105.4      | 6,228.3         | 211.6                        | 6,440.0      |  |
| 13 Works of stone, gypsum, cement, asbestos               | 11,666.1                |                              | 11,666.1     | 11,625.3        |                              | 11,625.3     |  |
| 14 Real pearls (natural) and other precious stones        | 15,684.6                |                              | 15,684.6     | 13,981.3        |                              | 13,981.3     |  |
| 15 Base metals and derivated works                        | 20,751.5                | 108.3                        | 20,859.8     | 24,152.0        | 42.3                         | 24,194.3     |  |
| 16 Machinery & electrotechnical equipment (new & renewed) | 80,151.4                | 34.8                         | 80,186.2     | 73,319.0        | 86.4                         | 73,405.4     |  |
| 17 Transport equipment                                    | 41,589.3                |                              | 41,589.3     | 40,957.4        | 48.0                         | 41,005.4     |  |
| 18 Optical instruments, apparatus and equipment           | 25,908.1                |                              | 25,908.1     | 25,637.9        | 6.7                          | 25,644.6     |  |
| 19 Arms and ammunition                                    | 154.7                   |                              | 154.7        | 79.0            |                              | 79.0         |  |
| 20 Miscellaneous manufactured articles                    | 26,079.7                | 0.9                          | 26,080.7     | 26,204.7        | 0.8                          | 26,205.4     |  |
| 21 Works of art, collectors pieces and antiques           | 1,939.8                 |                              | 1,939.8      | 1,438.3         |                              | 1,438.3      |  |
| Total                                                     | 533,628.0               | 13,738.9                     | 547,366.9    | 532,754.4       | 27,787.4                     | 560,541.8    |  |

| 1.b.2. Imports of goods to Aruba by section for the second quarter, 2018-2019 (by weight) |                        |                              |              |                 |                              |              |
|-------------------------------------------------------------------------------------------|------------------------|------------------------------|--------------|-----------------|------------------------------|--------------|
|                                                                                           | W x1000 kg (by weight) |                              |              |                 |                              |              |
|                                                                                           |                        | 2nd Qtr. 2018                |              |                 |                              |              |
|                                                                                           | Import to Aruba        | Import to Free<br>Zone Aruba | Total Import | Import to Aruba | Import to Free<br>Zone Aruba | Total Import |
| 01 Live animals and other animal products                                                 | 5,962.4                |                              | 5,962.4      | 6,483.1         |                              | 6,483.1      |
| 02 Vegetable products                                                                     | 8,888.7                |                              | 8,888.7      | 9,042.2         |                              | 9,042.2      |
| 03 Fats and oils                                                                          | 716.7                  |                              | 716.7        | 845.2           |                              | 845.2        |
| 04 Food products                                                                          | 16,164.2               | 620.8                        | 16,785.0     | 16,652.0        | 1,897.4                      | 18,549.4     |
| 05 Mineral products                                                                       | 81,691.4               | 3.5                          | 81,694.9     | 136,631.8       |                              | 136,631.8    |
| 06 Chemical products                                                                      | 5,668.5                | 0.0                          | 5,668.6      | 5,941.6         | 0.0                          | 5,941.6      |
| 07 Artificial plastic elements                                                            | 2,138.4                | 1.1                          | 2,139.4      | 2,038.7         | 20.1                         | 2,058.8      |
| 08 Skins, hides, leather and peltry                                                       | 101.5                  | 0.1                          | 101.6        | 115.6           | 2.6                          | 118.2        |
| 09 Wood, charcoal and woodwork                                                            | 2,921.8                |                              | 2,921.8      | 3,766.2         |                              | 3,766.2      |
| 10 Materials for the manufacture of paper, paperwork                                      | 1,932.9                | 1.1                          | 1,934.0      | 1,912.5         | 0.0                          | 1,912.5      |
| 11 Textile fibers and articles                                                            | 647.4                  | 1.6                          | 649.0        | 635.1           | 2.0                          | 637.1        |
| 12 Footwear, headgear and umbrellas                                                       | 134.0                  | 2.8                          | 136.8        | 133.2           | 2.6                          | 135.8        |
| 13 Works of stone, gypsum, cement, asbestos                                               | 5,735.6                |                              | 5,735.6      | 6,194.6         |                              | 6,194.6      |
| 14 Real pearls (natural) and other precious stones                                        | 12.1                   |                              | 12.1         | 13.8            |                              | 13.8         |
| 15 Base metals and derivated works                                                        | 3,410.2                | 35.0                         | 3,445.3      | 3,605.8         | 1.9                          | 3,607.7      |
| 16 Machinery & electrotechnical equipment (new & renewed)                                 | 2,687.6                | 7.0                          | 2,694.6      | 2,358.6         | 1.7                          | 2,360.3      |
| 17 Transport equipment                                                                    | 2,968.4                |                              | 2,968.4      | 2,666.1         | 0.9                          | 2,667.0      |
| 18 Optical instruments, apparatus and equipment                                           | 108.0                  |                              | 108.0        | 131.2           | 0.0                          | 131.3        |
| 19 Arms and ammunition                                                                    | 5.5                    |                              | 5.5          | 6.4             |                              | 6.4          |
| 20 Miscellaneous manufactured articles                                                    | 2,273.8                | 0.0                          | 2,273.9      | 2,215.4         | 0.1                          | 2,215.5      |
| 21 Works of art, collectors pieces and antiques                                           | 98.8                   |                              | 98.8         | 95.7            |                              | 95.7         |
| Total                                                                                     | 144,267.9              | 673.1                        | 144,941.0    | 201,484.8       | 1,929.2                      | 203,414.0    |