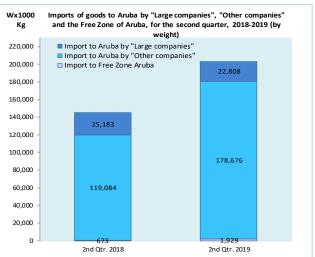

#### 1.a.3. Total Imports of goods to Aruba by "Large companies" and by "Other companies" for the second quarter, 2018-2019 (in value & weight) V x1000 Afl. (in value) W x1000 kg (by weight) Import to Aruba by Import to Aruba by Import to Free Import to Aruba by Import to Aruba by Import to Free Total Import "Large companies" "Other companies" Zone Aruba "Large companies" "Other companies" Zone Aruba 2nd Otr. 2018 67.532.6 466.095.3 13.738.9 25.183.4 119.084.5 673.1 547.366.9 144.941.0 2nd Qtr. 2019 51.711.9 481.042.5 27,787.4 560,541.8 22.808.4 178,676.4 1,929.2 203,414.0