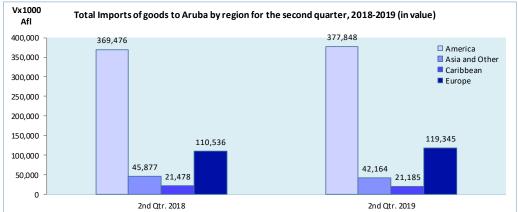

### 1.c.1. Imports of goods to Aruba by type of transportation and region for the second quarter, 2018-2019 (in value)

|                   | V x1000 Afl. (in |                              |              | (in value)      |                              |              |
|-------------------|------------------|------------------------------|--------------|-----------------|------------------------------|--------------|
|                   |                  | 2nd Qtr. 2018                |              |                 | 2nd Qtr. 2019                |              |
| Air               | Import to Aruba  | Import to Free<br>Zone Aruba | Total Import | Import to Aruba | Import to Free<br>Zone Aruba | Total Import |
| America           | 56,446.6         |                              | 56,446.6     | 53,532.3        |                              | 53,532.3     |
| Asia and Other    | 4,555.7          |                              | 4,555.7      | 3,601.2         |                              | 3,601.2      |
| Caribbean         | 3,727.1          |                              | 3,727.1      | 3,523.0         |                              | 3,523.0      |
| Europe            | 29,202.5         |                              | 29,202.5     | 28,890.5        |                              | 28,890.5     |
| Total Air         | 93,931.9         |                              | 93,931.9     | 89,547.0        |                              | 89,547.0     |
| Sea               |                  |                              |              |                 |                              |              |
| America           | 310,309.0        | 2,720.1                      | 313,029.0    | 315,670.5       | 8,644.8                      | 324,315.3    |
| Asia and Other    | 41,321.4         | 0.3                          | 41,321.7     | 34,476.1        | 4,087.1                      | 38,563.2     |
| Caribbean         | 17,624.9         | 125.7                        | 17,750.6     | 17,661.7        |                              | 17,661.7     |
| Europe            | 70,440.8         | 10,892.9                     | 81,333.7     | 75,399.2        | 15,055.5                     | 90,454.7     |
| Total Sea         | 439,696.1        | 13,738.9                     | 453,435.0    | 443,207.4       | 27,787.4                     | 470,994.9    |
| Total Air and Sea |                  |                              |              |                 |                              |              |
| America           | 366,755.6        | 2,720.1                      | 369,475.6    | 369,202.7       | 8,644.8                      | 377,847.6    |
| Asia and Other    | 45,877.1         | 0.3                          | 45,877.4     | 38,077.3        | 4,087.1                      | 42,164.4     |
| Caribbean         | 21,352.0         | 125.7                        | 21,477.7     | 21,184.7        |                              | 21,184.7     |
| Europe            | 99,643.3         | 10,892.9                     | 110,536.2    | 104,289.7       | 15,055.5                     | 119,345.2    |
| Total Air and Sea | 533,628.0        | 13,738.9                     | 547,366.9    | 532,754.4       | 27,787.4                     | 560,541.8    |