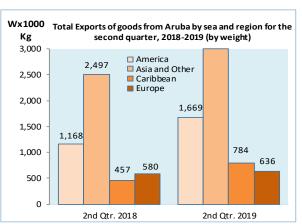

### 1.c.2. Imports of goods to Aruba by type of transportation and region for the second quarter, 2018-2019 (by weight)

| ۱۸/ | v1000 | Kσ | (by weight) |  |
|-----|-------|----|-------------|--|
|     |       |    |             |  |

|                   |                 | 2nd Qtr. 2018                |              |                 | 2nd Qtr. 2019                |              |
|-------------------|-----------------|------------------------------|--------------|-----------------|------------------------------|--------------|
| Air               | Import to Aruba | Import to Free<br>Zone Aruba | Total Import | Import to Aruba | Import to Free<br>Zone Aruba | Total Import |
| America           | 506.9           |                              | 506.9        | 386.7           |                              | 386.7        |
| Asia and Other    | 37.5            |                              | 37.5         | 40.4            |                              | 40.4         |
| Caribbean         | 45.2            |                              | 45.2         | 60.0            |                              | 60.0         |
| Europe            | 445.6           |                              | 445.6        | 378.3           |                              | 378.3        |
| Total Air         | 1,035.2         |                              | 1,035.2      | 865.4           |                              | 865.4        |
| Sea               |                 |                              |              |                 |                              |              |
| America           | 83,973.9        | 173.0                        | 84,146.9     | 105,551.4       | 639.8                        | 106,191.2    |
| Asia and Other    | 5,619.3         | 0.0                          | 5,619.3      | 4,469.4         | 427.3                        | 4,896.7      |
| Caribbean         | 40,329.4        | 41.9                         | 40,371.3     | 75,863.6        |                              | 75,863.6     |
| Europe            | 13,310.2        | 458.2                        | 13,768.4     | 14,735.0        | 862.2                        | 15,597.2     |
| Total Sea         | 143,232.7       | 673.1                        | 143,905.8    | 200,619.4       | 1,929.2                      | 202,548.6    |
| Total Air and Sea |                 |                              |              |                 |                              |              |
| America           | 84,480.8        | 173.0                        | 84,653.8     | 105,938.1       | 639.8                        | 106,577.9    |
| Asia and Other    | 5,656.7         | 0.0                          | 5,656.8      | 4,509.8         | 427.3                        | 4,937.1      |
| Caribbean         | 40,374.6        | 41.9                         | 40,416.5     | 75,923.5        |                              | 75,923.5     |
| Europe            | 13,755.8        | 458.2                        | 14,214.0     | 15,113.3        | 862.2                        | 15,975.5     |
| Total Air and Sea | 144,267.9       | 673.1                        | 144,941.0    | 201,484.8       | 1,929.2                      | 203,414.0    |