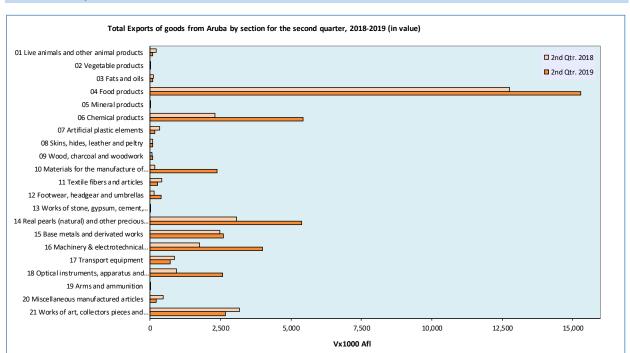

### A note to the reader

The following report presents the trade statistics for the second quarter of 2019.

- Due to new and updated information for the years 2017 and 2018, the weight and value of some components of mineral products were corrected and are no longer derived from extrapolated estimates.
  - "Chapter 1.B Specific guidelines.2 Goods recommended for exclusion", section 1.51.
     "Goods under operating lease" of the publication "International Merchandise Trade Statistics (IMTS), 2010", recommends that these goods should be excluded from the international merchandise trade statistics. For 2016 and on, the CBS has excluded these goods from its trade statistics.
  - "Chapter 1.B Specific guidelines.1 Goods recommended for inclusion", section 1.51.
     "Migrants' effects" of the publication "International Merchandise Trade Statistics (IMTS), 2010", recommends that these goods should be recognized from the international merchandise trade statistics. For 2017 and on, the CBS has recoded these goods.
  - Import to the free circulation area of Aruba, in terms of value, registered a decrease of 0.2% in the second quarter of 2019 (Afl. 532.8 mln) compared to the same period in 2018 (Afl. 533.6 mln). The largest decrease is seen in the section "Machinery & electrotechnical equipment (new & renewed)" (Afl. -6.8 mln), which was mainly caused by a decrease in the category "Electrical machinery and equipment" (Afl. -3.7 mln). The largest increase is observed in the section "Live animals and other animal products" (Afl. 3.5 mln).
  - Export from the free circulation area of Aruba, in terms of value, registered an increase of 67.2% in the second quarter of 2019 (Afl. 27.7 mln) compared to the same period in 2018 (Afl. 16.6 mln). The largest increase is seen for the section "Chemical products" (Afl. 3.1 mln), which was mainly caused by an increase in the category "Petrochemical products" (Afl. 0.006 mln). The largest decrease is observed in the section "Works of art, collectors pieces and antiques" (Afl. -3.1 mln), which was caused by a decrease in the category "Furniture, mattresses, articles for lighting and prefabricated buildings" (Afl. -0.3 mln).