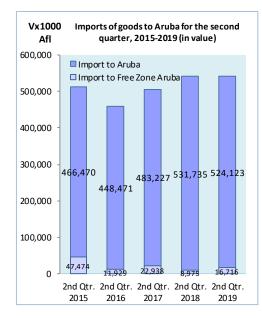

### 1.a. Import and Export tables

1.a.1. Total Imports of goods to Aruba by quarter, 2015-2019 (in value and weight)

|                | V x1000 Afl. (in value) |                                 |              | W x1000 kg (by weight) |                                 |              |  |
|----------------|-------------------------|---------------------------------|--------------|------------------------|---------------------------------|--------------|--|
|                | Import to<br>Aruba      | Import to<br>Free Zone<br>Aruba | Total Import | Import to<br>Aruba     | Import to<br>Free Zone<br>Aruba | Total Import |  |
| 1st Qtr. 2015  | 466,469.8               | 47,473.7                        | 513,943.5    | 124,474.0              | 1,755.6                         | 126,229.6    |  |
| 2nd Qtr. 2015  | 466,623.7               | 18,329.0                        | 484,952.7    | 134,477.7              | 1,090.3                         | 135,568.0    |  |
| 3rd Qtr. 2015  | 493,250.6               | 35,988.0                        | 529,238.6    | 167,812.3              | 1,397.8                         | 169,210.1    |  |
| 4th. Qtr. 2015 | 541,099.4               | 17,169.8                        | 558,269.2    | 133,817.0              | 1,269.8                         | 135,086.8    |  |
| Total 2015     | 1,967,443.4             | 118,960.5                       | 2,086,403.9  | 560,581.0              | 5,513.5                         | 566,094.5    |  |
| 1st Qtr. 2016  | 448,471.0               | 11,929.5                        | 460,400.5    | 158,621.4              | 1,135.5                         | 159,756.9    |  |
| 2nd Qtr. 2016  | 451,779.3               | 17,346.5                        | 469,125.8    | 149,183.1              | 1,610.5                         | 150,793.6    |  |
| 3rd Qtr. 2016  | 480,269.3               | 25,143.2                        | 505,412.5    | 125,246.4              | 2,349.3                         | 127,595.7    |  |
| 4th Qtr. 2016  | 564,494.8               | 25,762.2                        | 590,257.0    | 163,442.2              | 2,330.9                         | 165,773.1    |  |
| Total 2016     | 1,945,014.4             | 80,181.4                        | 2,025,195.7  | 596,493.1              | 7,426.2                         | 603,919.3    |  |
| 1st Qtr. 2017  | 483,227.0               | 22,938.3                        | 506,165.2    | 150,220.3              | 1,748.7                         | 151,969.0    |  |
| 2nd Qtr. 2017  | 482,919.9               | 19,761.1                        | 502,681.0    | 149,820.9              | 1,646.6                         | 151,467.4    |  |
| 3rd Qtr. 2017  | 483,356.1               | 19,224.3                        | 502,580.4    | 158,351.7              | 1,791.2                         | 160,142.9    |  |
| 4th Qtr. 2017  | 607,667.2               | 19,856.5                        | 627,523.7    | 173,177.0              | 1,740.5                         | 174,917.5    |  |
| Total 2017     | 2,057,170.1             | 81,780.1                        | 2,138,950.2  | 631,569.8              | 6,927.0                         | 638,496.8    |  |
| 1st Qtr. 2018  | 531,735.2               | 8,974.9                         | 540,710.1    | 144,627.5              | 460.7                           | 145,088.2    |  |
| 2nd Qtr. 2018  | 533,628.0               | 13,738.9                        | 547,366.9    | 144,267.9              | 673.1                           | 144,941.0    |  |
| 3rd Qtr. 2018  | 553,955.1               | 7,471.3                         | 561,426.5    | 157,412.7              | 337.1                           | 157,749.7    |  |
| 4th Qtr. 2018  | 582,466.3               | 16,316.2                        | 598,782.5    | 146,719.5              | 1,159.4                         | 147,878.9    |  |
| Total 2018     | 2,201,784.6             | 46,501.4                        | 2,248,285.9  | 593,027.6              | 2,630.2                         | 595,657.8    |  |
| 1st Qtr. 2019  | 524,123.4               | 16,716.2                        | 540,839.6    | 154,185.6              | 1,235.1                         | 155,420.7    |  |
| 2nd Qtr. 2019  | 532,754.4               | 27,787.4                        | 560,541.8    | 201,484.8              | 1,929.2                         | 203,414.0    |  |
| 3rd Qtr. 2019  |                         |                                 |              |                        |                                 |              |  |
| 4th Qtr. 2019  |                         |                                 |              |                        |                                 |              |  |
| Total 2019     | 1,056,877.8             | 44,503.6                        | 1,101,381.5  | 355,670.5              | 3,164.3                         | 358,834.7    |  |