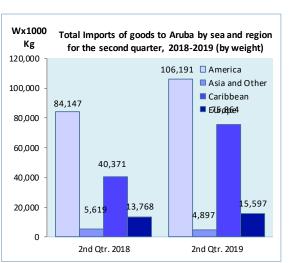

|                   |                 | 2nd Qtr. 2018                |              |                 | 2nd Qtr. 2019                |              |
|-------------------|-----------------|------------------------------|--------------|-----------------|------------------------------|--------------|
| Air               | Import to Aruba | Import to Free<br>Zone Aruba | Total Import | Import to Aruba | Import to Free<br>Zone Aruba | Total Import |
| America           | 506.9           |                              | 506.9        | 386.7           |                              | 386.7        |
| Asia and Other    | 37.5            |                              | 37.5         | 40.4            |                              | 40.4         |
| Caribbean         | 45.2            |                              | 45.2         | 60.0            |                              | 60.0         |
| Europe            | 445.6           |                              | 445.6        | 378.3           |                              | 378.3        |
| Total Air         | 1,035.2         |                              | 1,035.2      | 865.4           |                              | 865.4        |
| Sea               |                 |                              |              |                 |                              |              |
| America           | 83,973.9        | 173.0                        | 84,146.9     | 105,551.4       | 639.8                        | 106,191.2    |
| Asia and Other    | 5,619.3         | 0.0                          | 5,619.3      | 4,469.4         | 427.3                        | 4,896.7      |
| Caribbean         | 40,329.4        | 41.9                         | 40,371.3     | 75,863.6        |                              | 75,863.6     |
| Europe            | 13,310.2        | 458.2                        | 13,768.4     | 14,735.0        | 862.2                        | 15,597.2     |
| Total Sea         | 143,232.7       | 673.1                        | 143,905.8    | 200,619.4       | 1,929.2                      | 202,548.6    |
| Total Air and Sea |                 |                              |              |                 |                              |              |
| America           | 84,480.8        | 173.0                        | 84,653.8     | 105,938.1       | 639.8                        | 106,577.9    |
| Asia and Other    | 5,656.7         | 0.0                          | 5,656.8      | 4,509.8         | 427.3                        | 4,937.1      |
| Caribbean         | 40,374.6        | 41.9                         | 40,416.5     | 75,923.5        |                              | 75,923.5     |
| Europe            | 13,755.8        | 458.2                        | 14,214.0     | 15,113.3        | 862.2                        | 15,975.5     |
| Total Air and Sea | 144,267.9       | 673.1                        | 144,941.0    | 201,484.8       | 1,929.2                      | 203,414.0    |