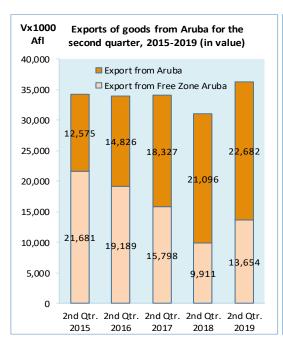

### 1.a.2. Total Exports of goods from Aruba by quarter, 2015-2019 (in value and weight)

|                | V x1000 Afl. (in value) |                                   |              | W x1000 kg (by weight) |                                   |              |  |
|----------------|-------------------------|-----------------------------------|--------------|------------------------|-----------------------------------|--------------|--|
|                | Export from<br>Aruba    | Export from<br>Free Zone<br>Aruba | Total Export | Export from<br>Aruba   | Export from<br>Free Zone<br>Aruba | Total Export |  |
| 1st Qtr. 2015  | 12,575.1                | 21,680.7                          | 34,255.8     | 2,798.8                | 1,239.3                           | 4,038.1      |  |
| 2nd Qtr. 2015  | 15,413.5                | 20,096.6                          | 35,510.1     | 2,668.6                | 1,022.6                           | 3,691.2      |  |
| 3rd Qtr. 2015  | 16,140.0                | 20,293.3                          | 36,433.3     | 4,648.0                | 1,039.9                           | 5,688.0      |  |
| 4th. Qtr. 2015 | 13,198.0                | 22,817.8                          | 36,015.8     | 1,621.9                | 1,547.4                           | 3,169.3      |  |
| Total 2015     | 57,326.7                | 84,888.4                          | 142,215.1    | 11,737.4               | 4,849.2                           | 16,586.6     |  |
| 1st Qtr. 2016  | 14,826.0                | 19,188.8                          | 34,014.8     | 2,243.6                | 1,452.3                           | 3,695.9      |  |
| 2nd Qtr. 2016  | 27,959.3                | 17,432.9                          | 45,392.2     | 4,175.4                | 1,449.9                           | 5,625.3      |  |
| 3rd Qtr. 2016  | 20,379.7                | 19,881.9                          | 40,261.6     | 6,936.5                | 1,846.5                           | 8,783.0      |  |
| 4th Qtr. 2016  | 19,221.9                | 29,599.8                          | 48,821.7     | 3,770.9                | 2,747.4                           | 6,518.3      |  |
| Total 2016     | 82,386.9                | 86,103.4                          | 168,490.3    | 17,126.3               | 7,496.1                           | 24,622.4     |  |
| 1st Qtr. 2017  | 18,326.9                | 15,797.8                          | 34,124.7     | 4,497.5                | 1,501.3                           | 5,998.8      |  |
| 2nd Qtr. 2017  | 24,619.8                | 16,344.4                          | 40,964.2     | 4,045.7                | 1,606.0                           | 5,651.7      |  |
| 3rd Qtr. 2017  | 23,375.9                | 17,858.1                          | 41,234.0     | 5,434.8                | 1,831.0                           | 7,265.8      |  |
| 4th Qtr. 2017  | 18,491.2                | 24,197.6                          | 42,688.8     | 4,191.8                | 2,006.3                           | 6,198.1      |  |
| Total 2017     | 84,813.8                | 74,197.9                          | 159,011.7    | 18,169.8               | 6,944.6                           | 25,114.3     |  |
| 1st Qtr. 2018  | 21,095.7                | 9,910.6                           | 31,006.2     | 3,840.0                | 646.9                             | 4,486.9      |  |
| 2nd Qtr. 2018  | 16,578.6                | 12,782.0                          | 29,360.6     | 4,077.2                | 736.9                             | 4,814.1      |  |
| 3rd Qtr. 2018  | 20,280.5                | 9,538.0                           | 29,818.5     | 4,136.2                | 511.5                             | 4,647.7      |  |
| 4th Qtr. 2018  | 17,116.2                | 17,059.9                          | 34,176.2     | 4,534.6                | 875.9                             | 5,410.5      |  |
| Total 2018     | 75,071.0                | 49,290.4                          | 124,361.4    | 16,588.2               | 2,771.2                           | 19,359.3     |  |
| 1st Qtr. 2019  | 22,681.7                | 13,654.2                          | 36,335.8     | 4,020.3                | 970.9                             | 4,991.2      |  |
| 2nd Qtr. 2019  | 27,721.6                | 14,659.5                          | 42,381.0     | 5,089.7                | 1,050.4                           | 6,140.1      |  |
| 3rd Qtr. 2019  |                         |                                   |              |                        |                                   |              |  |
| 4th Qtr. 2019  |                         |                                   |              |                        |                                   |              |  |
| Total 2019     | 50,403.2                | 28,313.6                          | 78,716.8     | 9,110.0                | 2,021.3                           | 11,131.3     |  |