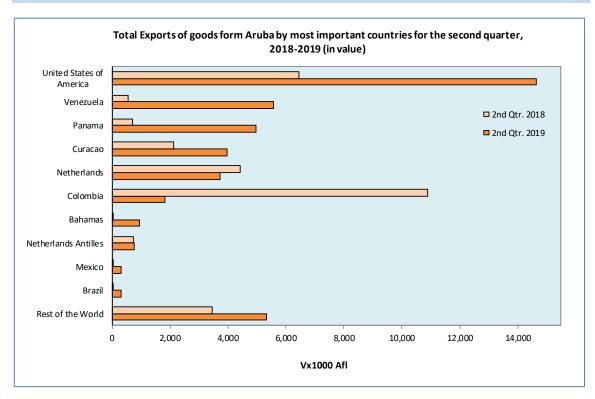

### 1.d.1. Imports of goods to Aruba by most important countries for the second quarter, 2018-2019 (in value)

|                          | V x1000 Afl. (in value) |                              |              |                 |                              |              |
|--------------------------|-------------------------|------------------------------|--------------|-----------------|------------------------------|--------------|
|                          |                         | 2nd Qtr. 2018                |              |                 | 2nd Qtr. 2019                |              |
|                          | Import to Aruba         | Import to Free<br>Zone Aruba | Total Import | Import to Aruba | Import to Free<br>Zone Aruba | Total Import |
| United States of America | 302,905.6               | 242.5                        | 303,148.1    | 307,415.0       | 129.5                        | 307,544.5    |
| Netherlands              | 69,358.2                | 9.5                          | 69,367.7     | 74,065.2        | 137.6                        | 74,202.7     |
| Panama                   | 12,347.9                | 608.8                        | 12,956.7     | 15,021.0        | 1,317.1                      | 16,338.1     |
| China                    | 15,114.2                |                              | 15,114.2     | 13,272.0        | 2,382.4                      | 15,654.4     |
| United Kingdom           | 1,765.4                 | 10,883.3                     | 12,648.7     | 2,252.4         | 12,953.9                     | 15,206.3     |
| Brazil                   | 10,561.6                | 55.5                         | 10,617.1     | 12,693.4        |                              | 12,693.4     |
| Colombia                 | 12,102.0                |                              | 12,102.0     | 12,663.8        |                              | 12,663.8     |
| Spain                    | 9,332.5                 |                              | 9,332.5      | 6,886.8         | 567.5                        | 7,454.3      |
| Mexico                   | 10,444.0                | 404.2                        | 10,848.3     | 7,129.2         | 168.1                        | 7,297.4      |
| Curacao                  | 6,942.7                 | 125.7                        | 7,068.4      | 6,754.2         |                              | 6,754.2      |
| Paraguay                 | 222.0                   |                              | 222.0        | 0.6             | 6,654.3                      | 6,654.9      |
| Korea Republic (South)   | 6,635.8                 |                              | 6,635.8      | 5,478.5         |                              | 5,478.5      |
| Rest of the world        | 75,895.9                | 1,409.3                      | 77,305.2     | 69,122.4        | 3,477.0                      | 72,599.4     |
| Total                    | 533,628.0               | 13,738.9                     | 547,366.9    | 532,754.4       | 27,787.4                     | 560,541.8    |