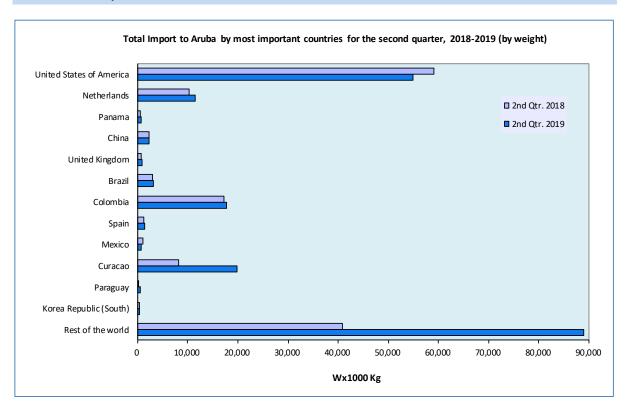

### 1.d.2. Imports of goods to Aruba by most important countries for the second quarter, 2018-2019 (by weight)

| W x1000 kg | (by weight) |
|------------|-------------|
|            |             |

|                          |                 |                              |              | (8 (8) MC(8)(1) |                              |              |  |  |  |  |
|--------------------------|-----------------|------------------------------|--------------|-----------------|------------------------------|--------------|--|--|--|--|
|                          |                 | 2nd Qtr. 2018                |              |                 | 2nd Qtr. 2019                |              |  |  |  |  |
|                          | Import to Aruba | Import to Free<br>Zone Aruba | Total Import | Import to Aruba | Import to Free<br>Zone Aruba | Total Import |  |  |  |  |
| United States of America | 59,073.6        | 1.0                          | 59,074.6     | 54,960.3        | 2.4                          | 54,962.7     |  |  |  |  |
| Netherlands              | 10,317.1        | 4.6                          | 10,321.6     | 11,516.8        | 6.1                          | 11,522.9     |  |  |  |  |
| Panama                   | 582.5           | 13.3                         | 595.8        | 671.8           | 85.0                         | 756.8        |  |  |  |  |
| China                    | 2,340.7         |                              | 2,340.7      | 2,145.2         | 192.9                        | 2,338.1      |  |  |  |  |
| United Kingdom           | 199.3           | 453.6                        | 652.9        | 180.2           | 700.1                        | 880.4        |  |  |  |  |
| Brazil                   | 2,960.6         | 17.2                         | 2,977.8      | 3,234.3         |                              | 3,234.3      |  |  |  |  |
| Colombia                 | 17,258.1        |                              | 17,258.1     | 17,823.3        |                              | 17,823.3     |  |  |  |  |
| Spain                    | 1,171.2         |                              | 1,171.2      | 1,374.8         | 40.2                         | 1,415.0      |  |  |  |  |
| Mexico                   | 1,027.6         | 47.9                         | 1,075.6      | 771.9           | 21.7                         | 793.5        |  |  |  |  |
| Curacao                  | 8,114.9         | 41.9                         | 8,156.7      | 19,792.7        |                              | 19,792.7     |  |  |  |  |
| Paraguay                 | 27.0            |                              | 27.0         | 0.1             | 503.3                        | 503.4        |  |  |  |  |
| Korea Republic (South)   | 418.2           |                              | 418.2        | 325.5           |                              | 325.5        |  |  |  |  |
| Rest of the world        | 40,777.0        | 93.6                         | 40,870.6     | 88,688.0        | 377.5                        | 89,065.5     |  |  |  |  |
| Total                    | 144,267.9       | 673.1                        | 144,941.0    | 201,484.8       | 1,929.2                      | 203,414.0    |  |  |  |  |