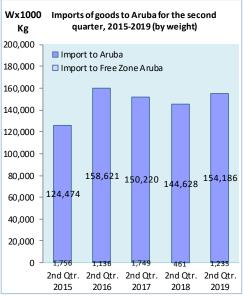

### 1.a. Import and Export tables

1.a.1. Total Imports of goods to Aruba by quarter, 2015-2019 (in value and weight)

|                | V x1000 Afl. (in value) |                                 |              | W x1000 kg (by weight) |                                 |              |  |
|----------------|-------------------------|---------------------------------|--------------|------------------------|---------------------------------|--------------|--|
|                | Import to<br>Aruba      | Import to<br>Free Zone<br>Aruba | Total Import | Import to<br>Aruba     | Import to<br>Free Zone<br>Aruba | Total Import |  |
| 1st Qtr. 2015  | 466,469.8               | 47,473.7                        | 513,943.5    | 124,474.0              | 1,755.6                         | 126,229.6    |  |
| 2nd Qtr. 2015  | 466,623.7               | 18,329.0                        | 484,952.7    | 134,477.7              | 1,090.3                         | 135,568.0    |  |
| 3rd Qtr. 2015  | 493,250.6               | 35,988.0                        | 529,238.6    | 167,812.3              | 1,397.8                         | 169,210.1    |  |
| 4th. Qtr. 2015 | 541,099.4               | 17,169.8                        | 558,269.2    | 133,817.0              | 1,269.8                         | 135,086.8    |  |
| Total 2015     | 1,967,443.4             | 118,960.5                       | 2,086,403.9  | 560,581.0              | 5,513.5                         | 566,094.5    |  |
| 1st Qtr. 2016  | 448,471.0               | 11,929.5                        | 460,400.5    | 158,621.4              | 1,135.5                         | 159,756.9    |  |
| 2nd Qtr. 2016  | 451,779.3               | 17,346.5                        | 469,125.8    | 149,183.1              | 1,610.5                         | 150,793.6    |  |
| 3rd Qtr. 2016  | 480,269.3               | 25,143.2                        | 505,412.5    | 125,246.4              | 2,349.3                         | 127,595.7    |  |
| 4th Qtr. 2016  | 564,494.8               | 25,762.2                        | 590,257.0    | 163,442.2              | 2,330.9                         | 165,773.1    |  |
| Total 2016     | 1,945,014.4             | 80,181.4                        | 2,025,195.7  | 596,493.1              | 7,426.2                         | 603,919.3    |  |
| 1st Qtr. 2017  | 483,227.0               | 22,938.3                        | 506,165.2    | 150,220.3              | 1,748.7                         | 151,969.0    |  |
| 2nd Qtr. 2017  | 482,919.9               | 19,761.1                        | 502,681.0    | 149,820.9              | 1,646.6                         | 151,467.4    |  |
| 3rd Qtr. 2017  | 483,356.1               | 19,224.3                        | 502,580.4    | 158,351.7              | 1,791.2                         | 160,142.9    |  |
| 4th Qtr. 2017  | 607,667.2               | 19,856.5                        | 627,523.7    | 173,177.0              | 1,740.5                         | 174,917.5    |  |
| Total 2017     | 2,057,170.1             | 81,780.1                        | 2,138,950.2  | 631,569.8              | 6,927.0                         | 638,496.8    |  |
| 1st Qtr. 2018  | 531,735.2               | 8,974.9                         | 540,710.1    | 144,627.5              | 460.7                           | 145,088.2    |  |
| 2nd Qtr. 2018  | 533,628.0               | 13,738.9                        | 547,366.9    | 144,267.9              | 673.1                           | 144,941.0    |  |
| 3rd Qtr. 2018  | 553,955.1               | 7,471.3                         | 561,426.5    | 157,412.7              | 337.1                           | 157,749.7    |  |
| 4th Qtr. 2018  | 582,466.3               | 16,316.2                        | 598,782.5    | 146,719.5              | 1,159.4                         | 147,878.9    |  |
| Total 2018     | 2,201,784.6             | 46,501.4                        | 2,248,285.9  | 593,027.6              | 2,630.2                         | 595,657.8    |  |
| 1st Qtr. 2019  | 524,123.4               | 16,716.2                        | 540,839.6    | 154,185.6              | 1,235.1                         | 155,420.7    |  |
| 2nd Qtr. 2019  | 532,754.4               | 27,787.4                        | 560,541.8    | 201,484.8              | 1,929.2                         | 203,414.0    |  |
| 3rd Qtr. 2019  |                         |                                 |              |                        |                                 |              |  |
| 4th Qtr. 2019  |                         |                                 |              |                        |                                 |              |  |
| Total 2019     | 1,056,877.8             | 44,503.6                        | 1,101,381.5  | 355,670.5              | 3,164.3                         | 358,834.7    |  |