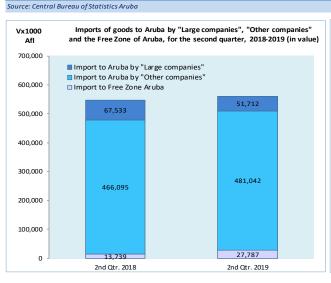

#### 1.a.3. Total Imports of goods to Aruba by "Large companies" and by "Other companies" for the second quarter, 2018-2019 (in value & weight) V x1000 Afl. (in value) W x1000 kg (by weight) Import to Aruba by Import to Aruba by Import to Free Import to Aruba by Import to Aruba by Import to Free Total Import "Large companies" "Other companies" Zone Aruba "Large companies" "Other companies" Zone Aruba 2nd Otr. 2018 67.532.6 466.095.3 13.738.9 25.183.4 119.084.5 673.1 547.366.9 144.941.0 2nd Qtr. 2019 51.711.9 481.042.5 27,787.4 560,541.8 22.808.4 178,676.4 1,929.2 203,414.0