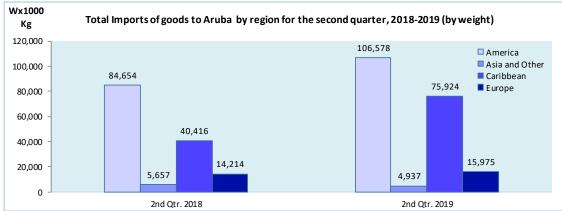

### 1.c.2. Imports of goods to Aruba by type of transportation and region for the second quarter, 2018-2019 (by weight)

| ۱۸/ | v1000 | Kσ | (by weight) |  |
|-----|-------|----|-------------|--|
|     |       |    |             |  |

|                   |                 | 2nd Qtr. 2018                |              |                 | 2nd Qtr. 2019                |              |
|-------------------|-----------------|------------------------------|--------------|-----------------|------------------------------|--------------|
| Air               | Import to Aruba | Import to Free<br>Zone Aruba | Total Import | Import to Aruba | Import to Free<br>Zone Aruba | Total Import |
| America           | 506.9           |                              | 506.9        | 386.7           |                              | 386.7        |
| Asia and Other    | 37.5            |                              | 37.5         | 40.4            |                              | 40.4         |
| Caribbean         | 45.2            |                              | 45.2         | 60.0            |                              | 60.0         |
| Europe            | 445.6           |                              | 445.6        | 378.3           |                              | 378.3        |
| Total Air         | 1,035.2         |                              | 1,035.2      | 865.4           |                              | 865.4        |
| Sea               |                 |                              |              |                 |                              |              |
| America           | 83,973.9        | 173.0                        | 84,146.9     | 105,551.4       | 639.8                        | 106,191.2    |
| Asia and Other    | 5,619.3         | 0.0                          | 5,619.3      | 4,469.4         | 427.3                        | 4,896.7      |
| Caribbean         | 40,329.4        | 41.9                         | 40,371.3     | 75,863.6        |                              | 75,863.6     |
| Europe            | 13,310.2        | 458.2                        | 13,768.4     | 14,735.0        | 862.2                        | 15,597.2     |
| Total Sea         | 143,232.7       | 673.1                        | 143,905.8    | 200,619.4       | 1,929.2                      | 202,548.6    |
| Total Air and Sea |                 |                              |              |                 |                              |              |
| America           | 84,480.8        | 173.0                        | 84,653.8     | 105,938.1       | 639.8                        | 106,577.9    |
| Asia and Other    | 5,656.7         | 0.0                          | 5,656.8      | 4,509.8         | 427.3                        | 4,937.1      |
| Caribbean         | 40,374.6        | 41.9                         | 40,416.5     | 75,923.5        |                              | 75,923.5     |
| Europe            | 13,755.8        | 458.2                        | 14,214.0     | 15,113.3        | 862.2                        | 15,975.5     |
| Total Air and Sea | 144,267.9       | 673.1                        | 144,941.0    | 201,484.8       | 1,929.2                      | 203,414.0    |