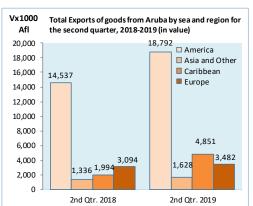

,597.5              | 11,992.0                       | 19,589.5     | 16,634.0             | 12,009.6                       | 28,643.6     |
| Asia and Other    | 1,389.6              |                                | 1,389.6      | 1,703.9              |                                | 1,703.9      |
| Caribbean         | 2,504.4              | 789.9                          | 3,294.3      | 5,133.3              | 2,649.9                        | 7,783.2      |
| Europe            | 5,087.1              |                                | 5,087.1      | 4,250.4              |                                | 4,250.4      |
| Total Air and Sea | 16,578.6             | 12,782.0                       | 29,360.6     | 27,721.6             | 14,659.5                       | 42,381.0     |









### 1.f.2. Exports of goods from Aruba by type of transportation and region for the second quarter, 2018-2019 (by weight)

| W x1000 Kg. (b | y weight) |
|----------------|-----------|
|----------------|-----------|

|                   |                      | 2nd Qtr. 2018                  |              | 2nd Qtr. 2019        |                                |              |  |  |
|-------------------|----------------------|--------------------------------|--------------|----------------------|--------------------------------|--------------|--|--|
| Air               | Export from<br>Aruba | Export from Free<br>Zone Aruba | Total Export | Export from<br>Aruba | Export from Free<br>Zone Aruba | Total Export |  |  |
| America           | 33.1                 |