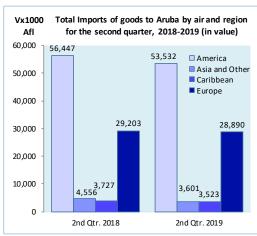

### 1.c.1. Imports of goods to Aruba by type of transportation and region for the second quarter, 2018-2019 (in value)

|                   | V x1000 Afl. (in |                              |              | (in value)      |                              |              |
|-------------------|------------------|------------------------------|--------------|-----------------|------------------------------|--------------|
|                   |                  | 2nd Qtr. 2018                |              |                 | 2nd Qtr. 2019                |              |
| Air               | Import to Aruba  | Import to Free<br>Zone Aruba | Total Import | Import to Aruba | Import to Free<br>Zone Aruba | Total Import |
| America           | 56,446.6         |                              | 56,446.6     | 53,532.3        |                              | 53,532.3     |
| Asia and Other    | 4,555.7          |                              | 4,555.7      | 3,601.2         |                              | 3,601.2      |
| Caribbean         | 3,727.1          |                              | 3,727.1      | 3,523.0         |                              | 3,523.0      |
| Europe            | 29,202.5         |                              | 29,202.5     | 28,890.5        |                              | 28,890.5     |
| Total Air         | 93,931.9         |                              | 93,931.9     | 89,547.0        |                              | 89,547.0     |
| Sea               |                  |                              |              |                 |                              |              |
| America           | 310,309.0        | 2,720.1                      | 313,029.0    | 315,670.5       | 8,644.8                      | 324,315.3    |
| Asia and Other    | 41,321.4         | 0.3                          | 41,321.7     | 34,476.1        | 4,087.1                      | 38,563.2     |
| Caribbean         | 17,624.9         | 125.7                        | 17,750.6     | 17,661.7        |                              | 17,661.7     |
| Europe            | 70,440.8         | 10,892.9                     | 81,333.7     | 75,399.2        | 15,055.5                     | 90,454.7     |
| Total Sea         | 439,696.1        | 13,738.9                     | 453,435.0    | 443,207.4       | 27,787.4                     | 470,994.9    |
| Total Air and Sea |                  |                              |              |                 |                              |              |
| America           | 366,755.6        | 2,720.1                      | 369,475.6    | 369,202.7       | 8,644.8                      | 377,847.6    |
| Asia and Other    | 45,877.1         | 0.3                          | 45,877.4     | 38,077.3        | 4,087.1                      | 42,164.4     |
| Caribbean         | 21,352.0         | 125.7                        | 21,477.7     | 21,184.7        |                              | 21,184.7     |
| Europe            | 99,643.3         | 10,892.9                     | 110,536.2    | 104,289.7       | 15,055.5                     | 119,345.2    |
| Total Air and Sea | 533,628.0        | 13,738.9                     | 547,366.9    | 532,754.4       | 27,787.4                     | 560,541.8    |