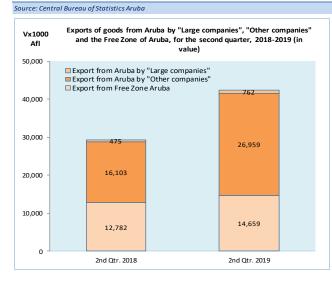

#### 1.a.4. Total exports of goods from Aruba by "Large companies" and by "Other companies" for the second quarter, 2018-2019 (in value & weight) V x1000 Afl. (in value) W x1000 kg (by weight) Export from Aruba by Export from Aruba by Export from Free Export from Aruba by Export from Aruba by Export from Free **Total Export** "Large companies" "Other companies" "Other companies" Zone Aruba Zone Aruba "Large companies' 4,814.1 2nd Qtr. 2018 29,360.6 6.0 2nd Otr. 2019 762.5 26,959.1 14.659.5 42.381.0 11.2 5.078.5 1,050.4 6.140.1