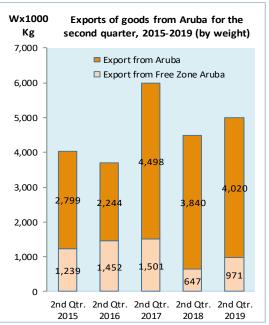

### 1.a.2. Total Exports of goods from Aruba by quarter, 2015-2019 (in value and weight)

|                | V x1000 Afl. (in value) |                                   |              | W x1000 kg (by weight) |                                   |              |  |
|----------------|-------------------------|-----------------------------------|--------------|------------------------|-----------------------------------|--------------|--|
|                | Export from<br>Aruba    | Export from<br>Free Zone<br>Aruba | Total Export | Export from<br>Aruba   | Export from<br>Free Zone<br>Aruba | Total Export |  |
| 1st Qtr. 2015  | 12,575.1                | 21,680.7                          | 34,255.8     | 2,798.8                | 1,239.3                           | 4,038.1      |  |
| 2nd Qtr. 2015  | 15,413.5                | 20,096.6                          | 35,510.1     | 2,668.6                | 1,022.6                           | 3,691.2      |  |
| 3rd Qtr. 2015  | 16,140.0                | 20,293.3                          | 36,433.3     | 4,648.0                | 1,039.9                           | 5,688.0      |  |
| 4th. Qtr. 2015 | 13,198.0                | 22,817.8                          | 36,015.8     | 1,621.9                | 1,547.4                           | 3,169.3      |  |
| Total 2015     | 57,326.7                | 84,888.4                          | 142,215.1    | 11,737.4               | 4,849.2                           | 16,586.6     |  |
| 1st Qtr. 2016  | 14,826.0                | 19,188.8                          | 34,014.8     | 2,243.6                | 1,452.3                           | 3,695.9      |  |
| 2nd Qtr. 2016  | 27,959.3                | 17,432.9                          | 45,392.2     | 4,175.4                | 1,449.9                           | 5,625.3      |  |
| 3rd Qtr. 2016  | 20,379.7                | 19,881.9                          | 40,261.6     | 6,936.5                | 1,846.5                           | 8,783.0      |  |
| 4th Qtr. 2016  | 19,221.9                | 29,599.8                          | 48,821.7     | 3,770.9                | 2,747.4                           | 6,518.3      |  |
| Total 2016     | 82,386.9                | 86,103.4                          | 168,490.3    | 17,126.3               | 7,496.1                           | 24,622.4     |  |
| 1st Qtr. 2017  | 18,326.9                | 15,797.8                          | 34,124.7     | 4,497.5                | 1,501.3                           | 5,998.8      |  |
| 2nd Qtr. 2017  | 24,619.8                | 16,344.4                          | 40,964.2     | 4,045.7                | 1,606.0                           | 5,651.7      |  |
| 3rd Qtr. 2017  | 23,375.9                | 17,858.1                          | 41,234.0     | 5,434.8                | 1,831.0                           | 7,265.8      |  |
| 4th Qtr. 2017  | 18,491.2                | 24,197.6                          | 42,688.8     | 4,191.8                | 2,006.3                           | 6,198.1      |  |
| Total 2017     | 84,813.8                | 74,197.9                          | 159,011.7    | 18,169.8               | 6,944.6                           | 25,114.3     |  |
| 1st Qtr. 2018  | 21,095.7                | 9,910.6                           | 31,006.2     | 3,840.0                | 646.9                             | 4,486.9      |  |
| 2nd Qtr. 2018  | 16,578.6                | 12,782.0                          | 29,360.6     | 4,077.2                | 736.9                             | 4,814.1      |  |
| 3rd Qtr. 2018  | 20,280.5                | 9,538.0                           | 29,818.5     | 4,136.2                | 511.5                             | 4,647.7      |  |
| 4th Qtr. 2018  | 17,116.2                | 17,059.9                          | 34,176.2     | 4,534.6                | 875.9                             | 5,410.5      |  |
| Total 2018     | 75,071.0                | 49,290.4                          | 124,361.4    | 16,588.2               | 2,771.2                           | 19,359.3     |  |
| 1st Qtr. 2019  | 22,681.7                | 13,654.2                          | 36,335.8     | 4,020.3                | 970.9                             | 4,991.2      |  |
| 2nd Qtr. 2019  | 27,721.6                | 14,659.5                          | 42,381.0     | 5,089.7                | 1,050.4                           | 6,140.1      |  |
| 3rd Qtr. 2019  |                         |                                   |              |                        |                                   |              |  |
| 4th Qtr. 2019  |                         |                                   |              |                        |                                   |              |  |
| Total 2019     | 50,403.2                | 28,313.6                          | 78,716.8     | 9,110.0                | 2,021.3                           | 11,131.3     |  |