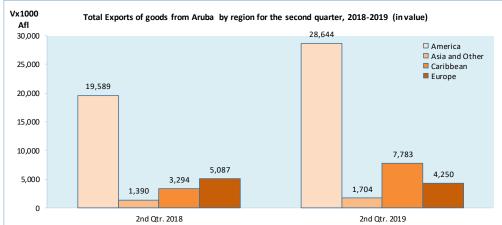

97.5              | 11,992.0                       | 19,589.5     | 16,634.0             | 12,009.6                       | 28,643.6     |
| Asia and Other    | 1,389.6              |                                | 1,389.6      | 1,703.9              |                                | 1,703.9      |
| Caribbean         | 2,504.4              | 789.9                          | 3,294.3      | 5,133.3              | 2,649.9                        | 7,783.2      |
| Europe            | 5,087.1              |                                | 5,087.1      | 4,250.4              |                                | 4,250.4      |
| Total Air and Sea | 16,578.6             | 12,782.0                       | 29,360.6     | 27,721.6             | 14,659.5                       | 42,381.0     |









### 1.f.2. Exports of goods from Aruba by type of transportation and region for the second quarter, 2018-2019 (by weight)

| W x1000 Kg. (b | y weight) |
|----------------|-----------|
|----------------|-----------|

|                   |                      | 2nd Qtr. 2018                  |              | 2nd Qtr. 2019        |                                |              |  |  |
|-------------------|----------------------|--------------------------------|--------------|----------------------|--------------------------------|--------------|--|--|
| Air               | Export from<br>Aruba | Export from Free<br>Zone Aruba | Total Export | Export from<br>Aruba | Export from Free<br>Zone Aruba | Total Export |  |  |
| America           | 33.1                 |