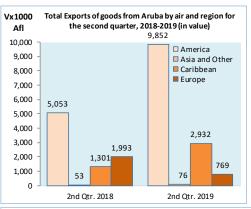

7,597.5              | 11,992.0                       | 19,589.5     | 16,634.0             | 12,009.6                       | 28,643.6     |
| Asia and Other    | 1,389.6              |                                | 1,389.6      | 1,703.9              |                                | 1,703.9      |
| Caribbean         | 2,504.4              | 789.9                          | 3,294.3      | 5,133.3              | 2,649.9                        | 7,783.2      |
| Europe            | 5,087.1              |                                | 5,087.1      | 4,250.4              |                                | 4,250.4      |
| Total Air and Sea | 16,578.6             | 12,782.0                       | 29,360.6     | 27,721.6             | 14,659.5                       | 42,381.0     |









### 1.f.2. Exports of goods from Aruba by type of transportation and region for the second quarter, 2018-2019 (by weight)

| W x1000 Kg. (b | y weight) |
|----------------|-----------|
|----------------|-----------|

|                   |                      | 2nd Qtr. 2018                  |              | 2nd Qtr. 2019        |                                |              |  |  |
|-------------------|----------------------|--------------------------------|--------------|----------------------|--------------------------------|--------------|--|--|
| Air               | Export from<br>Aruba | Export from Free<br>Zone Aruba | Total Export | Export from<br>Aruba | Export from Free<br>Zone Aruba | Total Export |  |  |
| America           | 33.1                 |