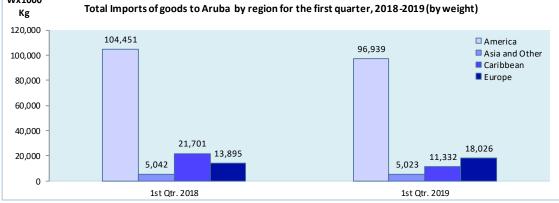

|                   |                 |                              | W x1000 Kg   | g. (by weight)  |                              |              |  |  |  |
|-------------------|-----------------|------------------------------|--------------|-----------------|------------------------------|--------------|--|--|--|
|                   |                 | 1st Qtr. 2018                |              |                 | 1st Qtr. 2019                |              |  |  |  |
| Air               | Import to Aruba | Import to Free<br>Zone Aruba | Total Import | Import to Aruba | Import to Free<br>Zone Aruba | Total Import |  |  |  |
| America           | 494.6           |                              | 494.6        | 564.8           |                              | 564.8        |  |  |  |
| Asia and Other    | 23.7            |                              | 23.7         | 24.7            |                              | 24.7         |  |  |  |
| Caribbean         | 74.8            |                              | 74.8         | 57.9            |                              | 57.9         |  |  |  |
| Europe            | 431.6           |                              | 431.6        | 513.3           |                              | 513.3        |  |  |  |
| Total Air         | 1,024.6         |                              | 1,024.6      | 1,160.7         |                              | 1,160.7      |  |  |  |
| Sea               |                 |                              |              |                 |                              |              |  |  |  |
| America           | 103,784.8       | 171.3                        | 103,956.1    | 96,007.5        | 367.1                        | 96,374.6     |  |  |  |
| Asia and Other    | 5,002.4         | 16.2                         | 5,018.6      | 4,542.5         | 455.7                        | 4,998.2      |  |  |  |
| Caribbean         | 21,624.4        | 1.4                          | 21,625.8     | 11,250.8        | 23.7                         | 11,274.5     |  |  |  |
| Europe            | 13,191.2        | 271.9                        | 13,463.1     | 17,119.2        | 393.1                        | 17,512.4     |  |  |  |
| Total Sea         | 143,602.9       | 460.7                        | 144,063.6    | 128,920.0       | 1,239.6                      | 130,159.6    |  |  |  |
| Total Air and Sea |                 |                              |              |                 |                              |              |  |  |  |
| America           | 104,279.4       | 171.3                        | 104,450.6    | 96,572.3        | 367.1                        | 96,939.4     |  |  |  |
| Asia and Other    | 5,026.1         | 16.2                         | 5,042.3      | 4,567.2         | 455.7                        | 5,022.9      |  |  |  |
| Caribbean         | 21,699.2        | 1.4                          | 21,700.6     | 11,308.7        | 23.7                         | 11,332.4     |  |  |  |
| Europe            | 13,622.8        | 271.9                        | 13,894.7     | 17,632.6        | 393.1                        | 18,025.7     |  |  |  |
| Total Air and Sea | 144,627.5       | 460.7                        | 145,088.2    | 130,080.7       | 1,239.6                      | 131,320.3    |  |  |  |

#### 1.c.2. Imports of goods to Aruba by type of transportation and region for the first quarter, 2018-2019 (by weight)