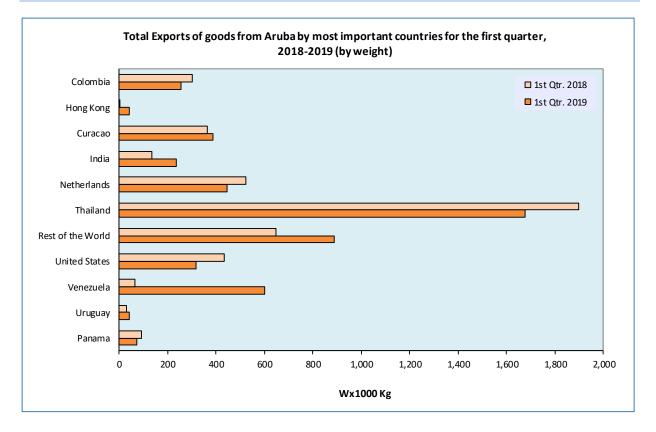

#### 1.d.2. Imports of goods to Aruba by most important countries for the first quarter, 2018-2019 (by weight)