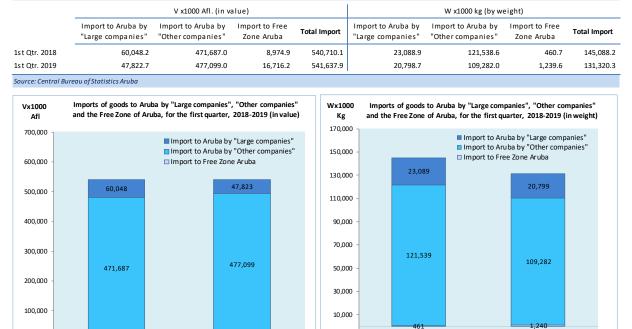

#### 1.a.3. Total Imports of goods to Aruba by "Large companies" and by "Other companies" for the first quarter, 2018-2019 (in value & weight)

1.a.4. Total exports of goods from Aruba by "Large companies" and by "Other companies" for the first quarter, 2018-2019 (in value & weight)

16,716

1st Otr. 2019

0

8 975

1st Otr. 2018

|                    |                                           | V x1000 Afl. (in v                        | alue)                          | W x1000 kg (by weight) |                                           |                                           |                                |              |
|--------------------|-------------------------------------------|-------------------------------------------|--------------------------------|------------------------|-------------------------------------------|-------------------------------------------|--------------------------------|--------------|
|                    | Export from Aruba by<br>"Large companies" | Export from Aruba by<br>"Other companies" | Export from Free<br>Zone Aruba | Total Export           | Export from Aruba by<br>"Large companies" | Export from Aruba by<br>"Other companies" | Export from Free<br>Zone Aruba | Total Export |
| 1st Qtr. 2018      | 250.6                                     | 20,845.1                                  | 9,910.6                        | 31,006.2               | 0.1                                       | 3,839.9                                   | 646.9                          | 4,486.9      |
| 1st Qtr. 2019      | 9.4                                       | 22,672.3                                  | 13,654.2                       | 36,335.8               | 18.4                                      | 3,925.5                                   | 1,015.2                        | 4,959.1      |
| Source: Central Bu |                                           |                                           |                                |                        |                                           |                                           |                                |              |