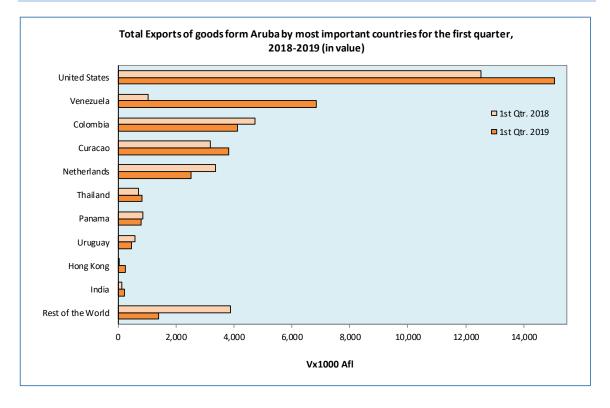

| 19.7         | 245.0                |                                | 245.0        |  |  |
| India                  | 135.0                |                                | 135.0        | 225.7                |                                | 225.7        |  |  |
| Rest of the World      | 2,787.6              | 1,086.1                        | 3,873.6      | 1,397.6              |                                | 1,397.6      |  |  |
| Total                  | 21,095.7             | 9,910.6                        | 31,006.2     | 22,681.7             | 13,654.2                       | 36,335.8     |  |  |
| Source: Central Bureau |                      | 3,52010                        | 21,00012     |                      | 10,00412                       | 50,5551      |  |  |



|                   |                      |                                | W x1000 kg   | (by weight)          |                                |              |  |  |
|-------------------|----------------------|--------------------------------|--------------|----------------------|--------------------------------|--------------|--|--|
|                   |                      | 1st Qtr. 2018                  |              |                      | 1st Qtr. 2019                  |              |  |  |
|                   | Export from<br>Aruba | Export from Free<br>Zone Aruba | Total Export | Export from<br>Aruba | Export from Free<br>Zone Aruba | Total Export |  |  |
| Colombia          | 24.5                 | 277.6                          | 302.1        | 21.6                 | 23