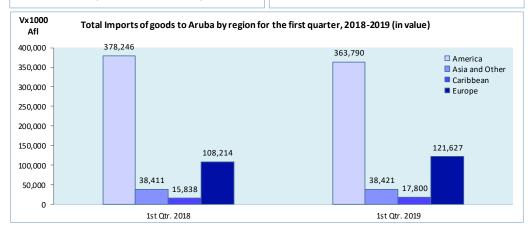

#### 1.c.1. Imports of goods to Aruba by type of transportation and region for the first quarter, 2018-2019 (in value)

|                        |                     |                              | V x1000 Afl  | . (in value)    |                              |              |
|------------------------|---------------------|------------------------------|--------------|-----------------|------------------------------|--------------|
|                        |                     | 1st Qtr. 2018                |              |                 | 1st Qtr. 2019                |              |
| Air                    | Import to Aruba     | Import to Free<br>Zone Aruba | Total Import | Import to Aruba | Import to Free<br>Zone Aruba | Total Import |
| America                | 66,649.1            |                              | 66,649.1     | 63,994.4        |                              | 63,994.4     |
| Asia and Other         | 4,200.5             |                              | 4,200.5      | 2,265.0         |                              | 2,265.0      |
| Caribbean              | 3,702.9             |                              | 3,702.9      | 3,691.1         |                              | 3,691.1      |
| Europe                 | 26,911.9            |                              | 26,911.9     | 33,642.5        |                              | 33,642.5     |
| Total Air              | 101,464.3           |                              | 101,464.3    | 103,592.9       |                              | 103,592.9    |
| Sea                    |                     |                              |              |                 |                              |              |
| America                | 308,872.6           | 2,724.6                      | 311,597.2    | 293,979.6       | 5,816.1                      | 299,795.8    |
| Asia and Other         | 34,110.1            | 100.9                        | 34,211.0     | 32,996.8        | 3,159.3                      | 36,156.1     |
| Caribbean              | 12,130.2            | 5.0                          | 12,135.2     | 13,879.1        | 229.8                        | 14,109.0     |
| Europe                 | 75,157.9            | 6,144.5                      | 81,302.3     | 80,473.2        | 7,510.9                      | 87,984.1     |
| Total Sea              | 430,270.9           | 8,974.9                      | 439,245.8    | 421,328.8       | 16,716.2                     | 438,044.9    |
| Total Air and Sea      |                     |                              |              |                 |                              |              |
| America                | 375,521.7           | 2,724.6                      | 378,246.3    | 357,974.0       | 5,816.1                      | 363,790.2    |
| Asia and Other         | 38,310.6            | 100.9                        | 38,411.5     | 35,261.7        | 3,159.3                      | 38,421.0     |
| Caribbean              | 15,833.1            | 5.0                          | 15,838.2     | 17,570.2        | 229.8                        | 17,800.0     |
| Europe                 | 102,069.7           | 6,144.5                      | 108,214.2    | 114,115.7       | 7,510.9                      | 121,626.6    |
| Total Air and Sea      | 531,735.2           | 8,974.9                      | 540,710.1    | 524,921.7       | 16,716.2                     | 541,637.9    |
| Source: Central Bureau | of Statistics Aruba |                              |              |                 |                              |              |