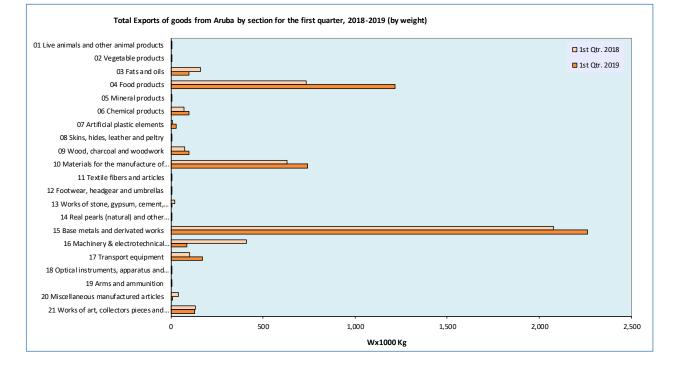

#### A note to the reader

The following report presents the trade statistics for the first quarter of 2019. Due to new and updated information for the years 2017 and 2018, the weight and value of some components of mineral products were corrected and are no longer derived from extrapolated estimates. Chapter 1.B Specific guidelines, section 1.51. "Goods under operating lease" of the • publication "International Merchandise Trade Statistics (IMTS), 2010", recommends that these goods should be excluded from the international merchandise trade statistics. For 2016 and on, the CBS has excluded these goods from its trade statistics. Import to the free circulation area of Aruba, in terms of value, registered a decrease of 1.3% in the first quarter of 2019 (Afl. 524.9 mln) compared to the same period in 2018 (Afl. 531.7 mln). The largest decrease is seen in the section "Transport equipment" (Afl. -9.4 mln), which was mainly caused by a decrease in the category "Cars, motorcycles and cycles" (Afl. -10.4 mln). The largest increase is observed in the section "Real pearls (natural) and other precious stones" (Afl. 2.1 mln). Export from the free circulation area of Aruba, in terms of value, registered an increase of 7.5% in the first quarter of 2019 (Afl. 22.7 mln) compared to the same period in 2018 (Afl. 21.1 mln). The largest increase is seen for the section "Works of stone, gypsum, cement, asbestos" (Afl. 4.5 mln), which was mainly caused by an increase in the category "Articles of stone, gypsum and cement" (Afl. 4.5 mln). The largest decrease is observed in the section "Miscellaneous manufactured articles" (Afl. -3.3 mln), which was mainly caused by a decrease in the category "Toys, games and sports requisites" (Afl. -3.3 mln).