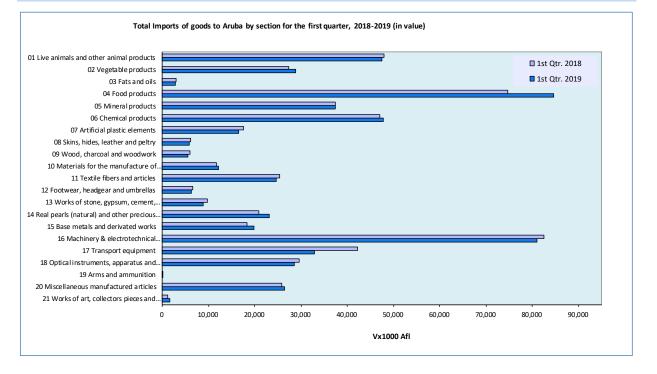

#### 1.b.1. Imports of goods to Aruba by section for the first quarter, 2018-2019 (in value)

|                                                           |                 |                              | V x1000 Afl  | . (in value)    |                              |              |
|-----------------------------------------------------------|-----------------|------------------------------|--------------|-----------------|------------------------------|--------------|
|                                                           |                 | 1st Qtr. 2018                |              |                 | 1st Qtr. 2019                |              |
|                                                           | Import to Aruba | Import to Free<br>Zone Aruba | Total Import | Import to Aruba | Import to Free<br>Zone Aruba | Total Import |
| 01 Live animals and other animal products                 | 47,940.5        |                              | 47,940.5     | 47,434.2        |                              | 47,434.2     |
| 02 Vegetable products                                     | 27,238.6        |                              | 27,238.6     | 28,884.4        |                              | 28,884.4     |
| 03 Fats and oils                                          | 2,982.0         |                              | 2,982.0      | 2,771.8         |                              | 2,771.8      |
| 04 Food products                                          | 66,851.3        | 7,814.6                      | 74,666.0     | 68,597.9        | 16,023.0                     | 84,620.9     |
| 05 Mineral products                                       | 37,374.9        | 1.3                          | 37,376.1     | 37,444.5        |                              | 37,444.5     |
| 06 Chemical products                                      | 47,048.9        | 0.9                          | 47,049.8     | 47,799.6        | 3.9                          | 47,803.6     |
| 07 Artificial plastic elements                            | 17,405.2        | 177.6                        | 17,582.8     | 16,382.4        | 146.3                        | 16,528.7     |
| 08 Skins, hides, leather and peltry                       | 6,022.7         | 30.5                         | 6,053.2      | 5,725.7         | 17.4                         | 5,743.1      |
| 09 Wood, charcoal and woodwork                            | 5,937.8         |                              | 5,937.8      | 5,444.3         |                              | 5,444.3      |
| 10 Materials for the manufacture of paper, paperwork      | 11,694.7        | 0.1                          | 11,694.8     | 12,048.3        | 16.7                         | 12,065.0     |
| 11 Textile fibers and articles                            | 24,945.5        | 410.8                        | 25,356.3     | 24,352.1        | 199.4                        | 24,551.5     |
| 12 Footwear, headgear and umbrellas                       | 6,198.3         | 282.1                        | 6,480.3      | 5,985.8         | 226.8                        | 6,212.6      |
| 13 Works of stone, gypsum, cement, asbestos               | 9,638.6         |                              | 9,638.6      | 8,729.4         |                              | 8,729.4      |
| 14 Real pearls (natural) and other precious stones        | 20,912.5        |                              | 20,912.5     | 23,042.5        |                              | 23,042.5     |
| 15 Base metals and derivated works                        | 18,247.9        | 39.4                         | 18,287.3     | 19,789.7        |                              | 19,789.7     |
| 16 Machinery & electrotechnical equipment (new & renewed) | 82,397.1        | 187.8                        | 82,584.9     | 81,002.7        | 81.3                         | 81,084.0     |
| 17 Transport equipment                                    | 42,236.1        | 14.5                         | 42,250.5     | 32,863.5        |                              | 32,863.5     |
| 18 Optical instruments, apparatus and equipment           | 29,608.6        | 1.8                          | 29,610.5     | 28,463.7        | 1.4                          | 28,465.1     |
| 19 Arms and ammunition                                    | 50.3            |                              | 50.3         | 115.5           |                              | 115.5        |
| 20 Miscellaneous manufactured articles                    | 25,810.1        | 13.6                         | 25,823.7     | 26,413.9        |                              | 26,413.9     |
| 21 Works of art, collectors pieces and antiques           | 1,193.5         |                              | 1,193.5      | 1,629.7         |                              | 1,629.7      |
| Total                                                     | 531,735.2       | 8,974.9                      | 540,710.1    | 524,921.7       | 16,716.2                     | 541,637.9    |
| Source: Central Bureau of Statistics Aruba                |                 |                              |              |                 |                              |              |