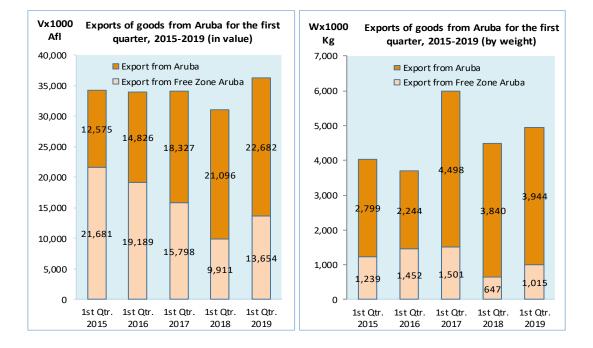

#### 1.a.1. Total Imports of goods to Aruba by quarter, 2015-2019 (in value and weight)

|                | V x2                 | LOOO Afl. (in val                 | ue)          | W x                  | 1000 kg (by wei                   | ght)         |
|----------------|----------------------|-----------------------------------|--------------|----------------------|-----------------------------------|--------------|
|                | Export from<br>Aruba | Export from<br>Free Zone<br>Aruba | Total Export | Export from<br>Aruba | Export from<br>Free Zone<br>Aruba | Total Export |
| 1st Qtr. 2015  | 12,575.1             | 21,680.7                          | 34,255.8     | 2,798.8              | 1,239.3                           | 4,038.1      |
| 2nd Qtr. 2015  | 15,413.5             | 20,096.6                          | 35,510.1     | 2,668.6              | 1,022.6                           | 3,691.2      |
| 3rd Qtr. 2015  | 16,140.0             | 20,293.3                          | 36,433.3     | 4,648.0              | 1,039.9                           | 5,688.0      |
| 4th. Qtr. 2015 | 13,198.0             | 22,817.8                          | 36,015.8     | 1,621.9              | 1,547.4                           | 3,169.3      |
| Total 2015     | 57,326.7             | 84,888.4                          | 142,215.1    | 11,737.4             | 4,849.2                           | 16,586.6     |
| 1st Qtr. 2016  | 14,826.0             | 19,188.8                          | 34,014.8     | 2,243.6              | 1,452.3                           | 3,695.9      |
| 2nd Qtr. 2016  | 27,959.3             | 17,432.9                          | 45,392.2     | 4,175.4              | 1,449.9                           | 5,625.3      |
| 3rd Qtr. 2016  | 20,379.7             | 19,881.9                          | 40,261.6     | 6,936.5              | 1,846.5                           | 8,783.0      |
| 4th Qtr. 2016  | 19,221.9             | 29,599.8                          | 48,821.7     | 3,770.9              | 2,747.4                           | 6,518.3      |
| Total 2016     | 82,386.9             | 86,103.4                          | 168,490.3    | 17,126.3             | 7,496.1                           | 24,622.4     |
| 1st Qtr. 2017  | 18,326.9             | 15,797.8                          | 34,124.7     | 4,497.5              | 1,501.3                           | 5,998.8      |
| 2nd Qtr. 2017  | 24,619.8             | 16,344.4                          | 40,964.2     | 4,045.7              | 1,606.0                           | 5,651.7      |
| 3rd Qtr. 2017  | 23,375.9             | 17,858.1                          | 41,234.0     | 5,434.8              | 1,831.0                           | 7,265.8      |
| 4th Qtr. 2017  | 18,491.2             | 24,197.6                          | 42,688.8     | 4,191.8              | 2,006.3                           | 6,198.1      |
| Total 2017     | 84,813.8             | 74,197.9                          | 159,011.7    | 18,169.8             | 6,944.6                           | 25,114.3     |
| 1st Qtr. 2018  | 21,095.7             | 9,910.6                           | 31,006.2     | 3,840.0              | 646.9                             | 4,486.9      |
| 2nd Qtr. 2018  | 16,578.6             | 12,782.0                          | 29,360.6     | 4,077.2              | 736.9                             | 4,814.1      |
| 3rd Qtr. 2018  | 20,280.5             | 9 <i>,</i> 538.0                  | 29,818.5     | 4,136.2              | 511.5                             | 4,647.7      |
| 4th Qtr. 2018  | 17,116.2             | 17,059.9                          | 34,176.2     | 4,534.6              | 875.9                             | 5,410.5      |
| Total 2018     | 75,071.0             | 49,290.4                          | 124,361.4    | 16,588.2             | 2,771.2                           | 19,359.3     |
| 1st Qtr. 2019  | 22,681.7             | 13,654.2                          | 36,335.8     | 3,943.9              | 1,015.2                           | 4,959.1      |
| 2nd Qtr. 2019  |                      |                                   |              |                      |                                   |              |
| 3rd Qtr. 2019  |                      |                                   |              |                      |                                   |              |
| 4th Qtr. 2019  |                      |                                   |              |                      |                                   |              |
| Total 2019     | 22,681.7             | 13,654.2                          | 36,335.8     | 3,943.9              | 1,015.2                           | 4,959.1      |

#### 1.a.2. Total Exports of goods from Aruba by quarter, 2015-2019 (in value and weight)