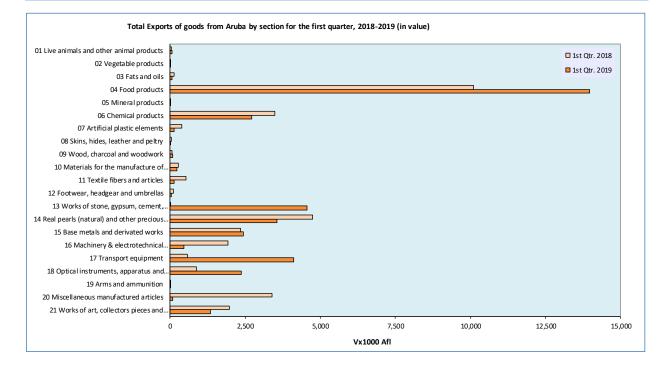

#### A note to the reader

The following report presents the trade statistics for the first quarter of 2019. Due to new and updated information for the years 2017 and 2018, the weight and value of some components of mineral products were corrected and are no longer derived from extrapolated estimates. Chapter 1.B Specific guidelines, section 1.51. "Goods under operating lease" of the • publication "International Merchandise Trade Statistics (IMTS), 2010", recommends that these goods should be excluded from the international merchandise trade statistics. For 2016 and on, the CBS has excluded these goods from its trade statistics. Import to the free circulation area of Aruba, in terms of value, registered a decrease of 1.3% in the first quarter of 2019 (Afl. 524.9 mln) compared to the same period in 2018 (Afl. 531.7 mln). The largest decrease is seen in the section "Transport equipment" (Afl. -9.4 mln), which was mainly caused by a decrease in the category "Cars, motorcycles and cycles" (Afl. -10.4 mln). The largest increase is observed in the section "Real pearls (natural) and other precious stones" (Afl. 2.1 mln). Export from the free circulation area of Aruba, in terms of value, registered an increase of 7.5% in the first quarter of 2019 (Afl. 22.7 mln) compared to the same period in 2018 (Afl. 21.1 mln). The largest increase is seen for the section "Works of stone, gypsum, cement, asbestos" (Afl. 4.5 mln), which was mainly caused by an increase in the category "Articles of stone, gypsum and cement" (Afl. 4.5 mln). The largest decrease is observed in the section "Miscellaneous manufactured articles" (Afl. -3.3 mln), which was mainly caused by a decrease in the category "Toys, games and sports requisites" (Afl. -3.3 mln).