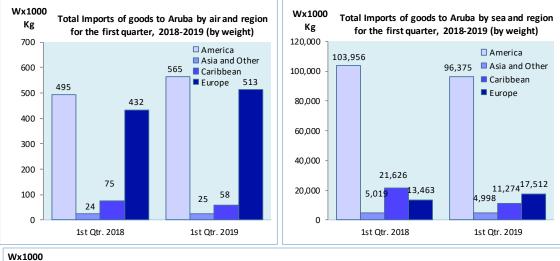

Vx1000 Total Imports of goods to Aruba by air and region Vx1000 Total Imports of goods to Aruba by sea and region Afl for the first quarter, 2018-2019 (in value) Δfl for the first quarter, 2018-2019 (in value) 70,000 66,649 350,000 63,994 311,597 America 299,796 🗖 America Asia and Other 300,000 60,000 Asia and Other Caribbean Caribbean Europe Europe 50,000 250,000 40,000 200,000 33,643 26,912 150,000 30,000 87 984 81,302 100,000 20,000 36,156 14,109 34,211 3,703 4,201 10,000 50,000 2,2653,691 2.13 0 0 1st Qtr. 2019 1st Qtr. 2018 1st Qtr. 2019 1st Qtr. 2018

|                   |                 |                              | W x1000 Kg   | g. (by weight)  |                              |              |  |  |  |
|-------------------|-----------------|------------------------------|--------------|-----------------|------------------------------|--------------|--|--|--|
|                   |                 | 1st Qtr. 2018                |              |                 | 1st Qtr. 2019                |              |  |  |  |
| Air               | Import to Aruba | Import to Free<br>Zone Aruba | Total Import | Import to Aruba | Import to Free<br>Zone Aruba | Total Import |  |  |  |
| America           | 494.6           |                              | 494.6        | 564.8           |                              | 564.8        |  |  |  |
| Asia and Other    | 23.7            |                              | 23.7         | 24.7            |                              | 24.7         |  |  |  |
| Caribbean         | 74.8            |                              | 74.8         | 57.9            |                              | 57.9         |  |  |  |
| Europe            | 431.6           |                              | 431.6        | 513.3           |                              | 513.3        |  |  |  |
| Total Air         | 1,024.6         |                              | 1,024.6      | 1,160.7         |                              | 1,160.7      |  |  |  |
| Sea               |                 |                              |              |                 |                              |              |  |  |  |
| America           | 103,784.8       | 171.3                        | 103,956.1    | 96,007.5        | 367.1                        | 96,374.6     |  |  |  |
| Asia and Other    | 5,002.4         | 16.2                         | 5,018.6      | 4,542.5         | 455.7                        | 4,998.2      |  |  |  |
| Caribbean         | 21,624.4        | 1.4                          | 21,625.8     | 11,250.8        | 23.7                         | 11,274.5     |  |  |  |
| Europe            | 13,191.2        | 271.9                        | 13,463.1     | 17,119.2        | 393.1                        | 17,512.4     |  |  |  |
| Total Sea         | 143,602.9       | 460.7                        | 144,063.6    | 128,920.0       | 1,239.6                      | 130,159.6    |  |  |  |
| Total Air and Sea |                 |                              |              |                 |                              |              |  |  |  |
| America           | 104,279.4       | 171.3                        | 104,450.6    | 96,572.3        | 367.1                        | 96,939.4     |  |  |  |
| Asia and Other    | 5,026.1         | 16.2                         | 5,042.3      | 4,567.2         | 455.7                        | 5,022.9      |  |  |  |
| Caribbean         | 21,699.2        | 1.4                          | 21,700.6     | 11,308.7        | 23.7                         | 11,332.4     |  |  |  |
| Europe            | 13,622.8        | 271.9                        | 13,894.7     | 17,632.6        | 393.1                        | 18,025.7     |  |  |  |
| Total Air and Sea | 144,627.5       | 460.7                        | 145,088.2    | 130,080.7       | 1,239.6                      | 131,320.3    |  |  |  |

#### 1.c.2. Imports of goods to Aruba by type of transportation and region for the first quarter, 2018-2019 (by weight)