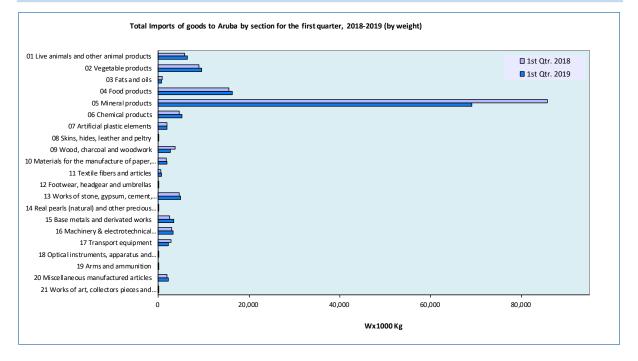

#### 1.b.2. Imports of goods to Aruba by section for the first quarter, 2018-2019 (by weight)

|                                                           |                 |                              | W x1000 kg   | (by weight)     |                              |              |
|-----------------------------------------------------------|-----------------|------------------------------|--------------|-----------------|------------------------------|--------------|
|                                                           |                 | 1st Qtr. 2018                |              |                 | 1st Qtr. 2019                |              |
|                                                           | Import to Aruba | Import to Free<br>Zone Aruba | Total Import | Import to Aruba | Import to Free<br>Zone Aruba | Total Import |
| 01 Live animals and other animal products                 | 5,835.6         |                              | 5,835.6      | 6,381.2         |                              | 6,381.2      |
| 02 Vegetable products                                     | 9,003.5         |                              | 9,003.5      | 9,636.0         |                              | 9,636.0      |
| 03 Fats and oils                                          | 818.2           |                              | 818.2        | 735.3           |                              | 735.3        |
| 04 Food products                                          | 15,230.8        | 406.5                        | 15,637.3     | 15,103.9        | 1,203.0                      | 16,306.9     |
| 05 Mineral products                                       | 85,786.0        | 0.8                          | 85,786.8     | 69,172.7        |                              | 69,172.7     |
| 06 Chemical products                                      | 4,644.2         | 0.0                          | 4,644.2      | 5,234.1         | 0.0                          | 5,234.2      |
| 07 Artificial plastic elements                            | 1,976.0         | 18.9                         | 1,994.9      | 1,937.6         | 25.3                         | 1,962.9      |
| 08 Skins, hides, leather and peltry                       | 119.8           | 0.3                          | 120.0        | 138.9           | 0.2                          | 139.1        |
| 09 Wood, charcoal and woodwork                            | 3,691.5         |                              | 3,691.5      | 2,619.9         |                              | 2,619.9      |
| 10 Materials for the manufacture of paper, paperwork      | 1,716.3         | 0.0                          | 1,716.3      | 1,990.5         | 2.5                          | 1,993.0      |
| 11 Textile fibers and articles                            | 612.3           | 5.0                          | 617.3        | 648.3           | 1.8                          | 650.1        |
| 12 Footwear, headgear and umbrellas                       | 137.2           | 4.3                          | 141.4        | 169.1           | 2.9                          | 172.0        |
| 13 Works of stone, gypsum, cement, asbestos               | 4,687.6         |                              | 4,687.6      | 4,901.0         |                              | 4,901.0      |
| 14 Real pearls (natural) and other precious stones        | 13.7            |                              | 13.7         | 24.7            |                              | 24.7         |
| 15 Base metals and derivated works                        | 2,469.7         | 7.3                          | 2,477.1      | 3,408.6         |                              | 3,408.6      |
| 16 Machinery & electrotechnical equipment (new & renewed) | 2,974.3         | 14.6                         | 2,988.9      | 3,310.6         | 3.8                          | 3,314.4      |
| 17 Transport equipment                                    | 2,762.5         | 2.9                          | 2,765.4      | 2,210.9         |                              | 2,210.9      |
| 18 Optical instruments, apparatus and equipment           | 87.5            | 0.0                          | 87.5         | 130.7           | 0.0                          | 130.7        |
| 19 Arms and ammunition                                    | 2.7             |                              | 2.7          | 6.7             |                              | 6.7          |
| 20 Miscellaneous manufactured articles                    | 1,966.1         | 0.2                          | 1,966.3      | 2,242.6         |                              | 2,242.6      |
| 21 Works of art, collectors pieces and antiques           | 92.0            |                              | 92.0         | 77.5            |                              | 77.5         |
| Total                                                     | 144,627.5       | 460.7                        | 145,088.2    | 130,080.7       | 1,239.6                      | 131,320.3    |