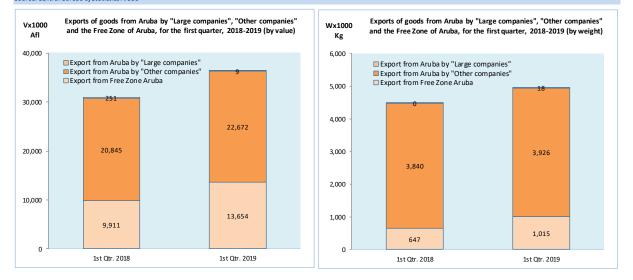

#### 1.a.3. Total Imports of goods to Aruba by "Large companies" and by "Other companies" for the first quarter, 2018-2019 (in value & weight)

1.a.4. Total exports of goods from Aruba by "Large companies" and by "Other companies" for the first quarter, 2018-2019 (in value & weight)

16,716

1st Otr. 2019

0

8 975

1st Otr. 2018

|                    |                                           | V x1000 Afl. (in v                        | alue)                          | W x1000 kg (by weight) |                                           |                                           |                                |              |
|--------------------|-------------------------------------------|-------------------------------------------|--------------------------------|------------------------|-------------------------------------------|-------------------------------------------|--------------------------------|--------------|
|                    | Export from Aruba by<br>"Large companies" | Export from Aruba by<br>"Other companies" | Export from Free<br>Zone Aruba | Total Export           | Export from Aruba by<br>"Large companies" | Export from Aruba by<br>"Other companies" | Export from Free<br>Zone Aruba | Total Export |
| 1st Qtr. 2018      | 250.6                                     | 20,845.1                                  | 9,910.6                        | 31,006.2               | 0.1                                       | 3,839.9                                   | 646.9                          | 4,486.9      |
| 1st Qtr. 2019      | 9.4                                       | 22,672.3                                  | 13,654.2                       | 36,335.8               | 18.4                                      | 3,925.5                                   | 1,015.2                        | 4,959.1      |
| Source: Central Bu |                                           |                                           |                                |                        |                                           |                                           |                                |              |