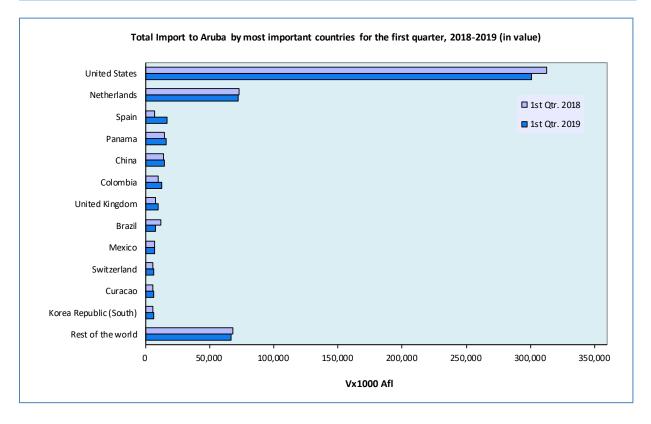

#### 1.d.1. Imports of goods to Aruba by most important countries for the first quarter, 2018-2019 (in value)

|                        |                 |                              | V x1000 Afl  | l. (in value)   |                              |              |  |  |
|------------------------|-----------------|------------------------------|--------------|-----------------|------------------------------|--------------|--|--|
|                        |                 | 1st Qtr. 2018                |              |                 | 1st Qtr. 2019                |              |  |  |
|                        | Import to Aruba | Import to Free<br>Zone Aruba | Total Import | Import to Aruba | Import to Free<br>Zone Aruba | Total Import |  |  |
| United States          | 312,117.6       | 342.6                        | 312,460.2    | 300,563.6       | 55.4                         | 300,619.1    |  |  |
| Netherlands            | 72,467.3        | 298.6                        | 72,765.9     | 72,253.5        | 91.7                         | 72,345.2     |  |  |
| Spain                  | 7,239.1         |                              | 7,239.1      | 16,489.7        |                              | 16,489.7     |  |  |
| Panama                 | 13,900.0        | 465.1                        | 14,365.0     | 15,292.9        | 551.7                        | 15,844.6     |  |  |
| China                  | 13,871.6        |                              | 13,871.6     | 12,794.4        | 1,528.3                      | 14,322.6     |  |  |
| Colombia               | 9,781.9         |                              | 9,781.9      | 12,738.0        |                              | 12,738.0     |  |  |
| United Kingdom         | 1,961.3         | 5,845.7                      | 7,807.0      | 3,170.4         | 6,641.2                      | 9,811.6      |  |  |
| Brazil                 | 11,470.8        | 54.6                         | 11,525.4     | 7,564.5         |                              | 7,564.5      |  |  |
| Mexico                 | 6,947.8         | 168.9                        | 7,116.7      | 6,814.8         |                              | 6,814.8      |  |  |
| Switzerland            | 5,215.5         |                              | 5,215.5      | 6,425.5         |                              | 6,425.5      |  |  |
| Curacao                | 5,354.2         | 5.0                          | 5,359.2      | 6,170.4         | 229.8                        | 6,400.2      |  |  |
| Korea Republic (South) | 5,444.1         |                              | 5,444.1      | 5,966.6         |                              | 5,966.6      |  |  |
| Rest of the world      | 65,964.1        | 1,794.6                      | 67,758.6     | 58,677.4        | 7,618.1                      | 66,295.4     |  |  |
| Total                  | 531,735.2       | 8,974.9                      | 540,710.1    | 524,921.7       | 16,716.2                     | 541,637.9    |  |  |