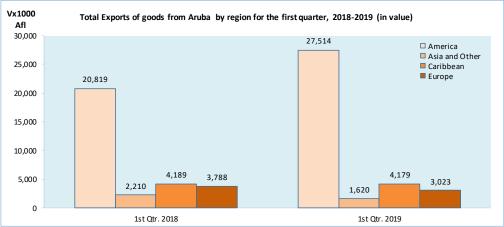

4,293.0             | 6,525.7                        | 20,818.7     | 16,698.2             | 10,816.1                       | 27,514.3     |
| Asia and Other    | 2,150.3              | 60.0                           | 2,210.3      | 1,619.8              |                                | 1,619.8      |
| Caribbean         | 1,495.3              | 2,693.6                        | 4,188.9      | 1,340.8              | 2,838.1                        | 4,178.8      |
| Europe            | 3,157.0              | 631.3                          | 3,788.3      | 3,022.9              |                                | 3,022.9      |
| Total Air and Sea | 21,095.7             | 9,910.6                        | 31,006.2     | 22,681.7             | 13,654.2                       | 36,335.8     |





Entral bureau of statistics Foreign Trade Statistics Aruba, First Quarter, 2019 excluding crude oil and butane

|                   |                      |                                | W x1000 Kg.  | (by weight)          |                                |              |
|-------------------|----------------------|--------------------------------|--------------|----------------------|--------------------------------|--------------|
|                   |                      | 1st Qtr. 2018                  |              |                      | 1st Qtr. 2019                  |              |
| Air               | Export from<br>Aruba | Export from Free<br>Zone Aruba | Total Export | Export from<br>Aruba | Export from Free<br>Zone Aruba | Total Export |
| America           | 61.4