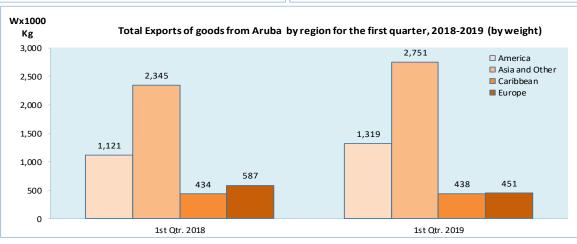

#### 1.c. Import tables by type of transportation and region

#### 1.c.2. Imports of goods to Aruba by type of transportation and region for the first quarter, 2018-2019 (by weight)