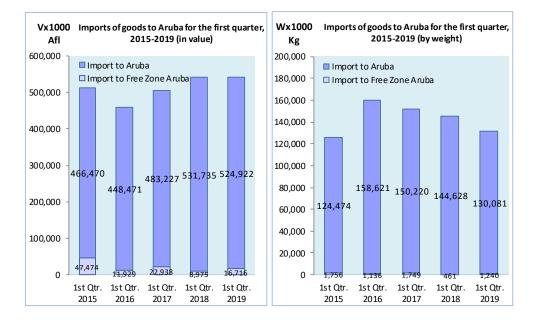

#### 1.a. Import and Export tables

| 1.a.1. Total Import | S OI gOOUS LO AI   | luba by quarter,                | 2013-2019 (111) | alue allu weight       | .)                              |              |  |  |
|---------------------|--------------------|---------------------------------|-----------------|------------------------|---------------------------------|--------------|--|--|
|                     | V x1               | 000 Afl. (in val                | ue)             | W x1000 kg (by weight) |                                 |              |  |  |
| _                   | Import to<br>Aruba | Import to<br>Free Zone<br>Aruba | Total Import    | Import to<br>Aruba     | Import to<br>Free Zone<br>Aruba | Total Import |  |  |
| 1st Qtr. 2015       | 466,469.8          | 47,473.7                        | 513,943.5       | 124,474.0              | 1,755.6                         | 126,229.6    |  |  |
| 2nd Qtr. 2015       | 466,623.7          | 18,329.0                        | 484,952.7       | 134,477.7              | 1,090.3                         | 135,568.0    |  |  |
| 3rd Qtr. 2015       | 493,250.6          | 35,988.0                        | 529,238.6       | 167,812.3              | 1,397.8                         | 169,210.1    |  |  |
| 4th. Qtr. 2015      | 541,099.4          | 17,169.8                        | 558,269.2       | 133,817.0              | 1,269.8                         | 135,086.8    |  |  |
| Total 2015          | 1,967,443.4        | 118,960.5                       | 2,086,403.9     | 560,581.0              | 5,513.5                         | 566,094.5    |  |  |
| 1st Qtr. 2016       | 448,471.0          | 11,929.5                        | 460,400.5       | 158,621.4              | 1,135.5                         | 159,756.9    |  |  |
| 2nd Qtr. 2016       | 451,779.3          | 17,346.5                        | 469,125.8       | 149,183.1              | 1,610.5                         | 150,793.6    |  |  |
| 3rd Qtr. 2016       | 480,269.3          | 25,143.2                        | 505,412.5       | 125,246.4              | 2,349.3                         | 127,595.7    |  |  |
| 4th Qtr. 2016       | 564,494.8          | 25,762.2                        | 590,257.0       | 163,442.2              | 2,330.9                         | 165,773.1    |  |  |
| Total 2016          | 1,945,014.4        | 80,181.4                        | 2,025,195.7     | 596,493.1              | 7,426.2                         | 603,919.3    |  |  |
| 1st Qtr. 2017       | 483,227.0          | 22,938.3                        | 506,165.2       | 150,220.3              | 1,748.7                         | 151,969.0    |  |  |
| 2nd Qtr. 2017       | 482,919.9          | 19,761.1                        | 502,681.0       | 149,820.9              | 1,646.6                         | 151,467.4    |  |  |
| 3rd Qtr. 2017       | 483,356.1          | 19,224.3                        | 502,580.4       | 158,351.7              | 1,791.2                         | 160,142.9    |  |  |
| 4th Qtr. 2017       | 607,667.2          | 19,856.5                        | 627,523.7       | 173,177.0              | 1,740.5                         | 174,917.5    |  |  |
| Total 2017          | 2,057,170.1        | 81,780.1                        | 2,138,950.2     | 631,569.8              | 6,927.0                         | 638,496.8    |  |  |
| 1st Qtr. 2018       | 531,735.2          | 8,974.9                         | 540,710.1       | 144,627.5              | 460.7                           | 145,088.2    |  |  |
| 2nd Qtr. 2018       | 533,628.5          | 13,738.9                        | 547,367.4       | 144,268.1              | 673.1                           | 144,941.1    |  |  |
| 3rd Qtr. 2018       | 553,956.2          | 7,471.3                         | 561,427.6       | 157,413.0              | 337.1                           | 157,750.0    |  |  |
| 4th Qtr. 2018       | 582,466.3          | 16,316.2                        | 598,782.5       | 146,719.5              | 1,159.4                         | 147,878.9    |  |  |
| Total 2018          | 2,201,786.2        | 46,501.4                        | 2,248,287.5     | 593,028.0              | 2,630.2                         | 595,658.3    |  |  |
| 1st Qtr. 2019       | 524,921.7          | 16,716.2                        | 541,637.9       | 130,080.7              | 1,239.6                         | 131,320.3    |  |  |
| 2nd Qtr. 2019       |                    |                                 |                 |                        |                                 |              |  |  |
| 3rd Qtr. 2019       |                    |                                 |                 |                        |                                 |              |  |  |
| 4th Qtr. 2019       |                    |                                 |                 |                        |                                 |              |  |  |
| Total 2019          | 524,921.7          | 16,716.2                        | 541,637.9       | 130,080.7              | 1,239.6                         | 131,320.3    |  |  |