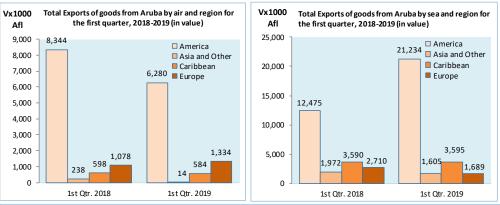

14,293.0             | 6,525.7                        | 20,818.7     | 16,698.2             | 10,816.1                       | 27,514.3     |
| Asia and Other    | 2,150.3              | 60.0                           | 2,210.3      | 1,619.8              |                                | 1,619.8      |
| Caribbean         | 1,495.3              | 2,693.6                        | 4,188.9      | 1,340.8              | 2,838.1                        | 4,178.8      |
| Europe            | 3,157.0              | 631.3                          | 3,788.3      | 3,022.9              |                                | 3,022.9      |
| Total Air and Sea | 21,095.7             | 9,910.6                        | 31,006.2     | 22,681.7             | 13,654.2                       | 36,335.8     |





Entral bureau of statistics Foreign Trade Statistics Aruba, First Quarter, 2019 excluding crude oil and butane

|                   |                      |                                | W x1000 Kg.  | (by weight)          |                                |              |
|-------------------|----------------------|--------------------------------|--------------|----------------------|--------------------------------|--------------|
|                   |                      | 1st Qtr. 2018                  |              |                      | 1st Qtr. 2019                  |              |
| Air               | Export from<br>Aruba | Export from Free<br>Zone Aruba | Total Export | Export from<br>Aruba | Export from Free<br>Zone Aruba | Total Export |
| America           | 61.4