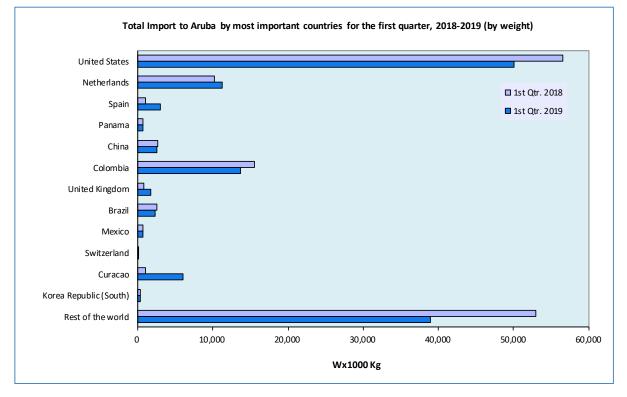

|                        |                 |                              | W x1000 kg   | (by weight)     |                              |              |
|------------------------|-----------------|------------------------------|--------------|-----------------|------------------------------|--------------|
|                        |                 | 1st Qtr. 2018                |              |                 | 1st Qtr. 2019                |              |
|                        | Import to Aruba | Import to Free<br>Zone Aruba | Total Import | Import to Aruba | Import to Free<br>Zone Aruba | Total Import |
| United States          | 56,546.3        | 12.2                         | 56,558.6     | 50,081.2        | 1.5                          | 50,082.7     |
| Netherlands            | 10,197.3        | 16.3                         | 10,213.6     | 11,269.5        | 11.8                         | 11,281.3     |
| Spain                  | 1,066.8         |                              | 1,066.8      | 2,979.4         |                              | 2,979.4      |
| Panama                 | 666.5           | 6.2                          | 672.7        | 648.8           | 12.0                         | 660.8        |
| China                  | 2,679.0         |                              | 2,679.0      | 2,470.2         | 138.0                        | 2,608.2      |
| Colombia               | 15,498.0        |                              | 15,498.0     | 13,659.2        |                              | 13,659.2     |
| United Kingdom         | 534.7           | 255.6                        | 790.3        | 1,379.9         | 317.2                        | 1,697.1      |
| Brazil                 | 2,501.0         | 17.6                         | 2,518.6      | 2,316.1         |                              | 2,316.1      |
| Mexico                 | 744.3           | 21.3                         | 765.6        | 701.3           |                              | 701.3        |
| Switzerland            | 11.4            |                              | 11.4         | 52.7            |                              | 52.7         |
| Curacao                | 1,032.0         | 1.4                          | 1,033.4      | 5,961.5         | 23.7                         | 5,985.2      |
| Korea Republic (South) | 354.7           |                              | 354.7        | 384.5           |                              | 384.5        |
| Rest of the world      | 52,795.4        | 130.1                        | 52,925.5     | 38,176.5        | 735.4                        | 38,911.8     |
| Total                  | 144,627.5       | 460.7                        | 145,088.2    | 130,080.7       | 1,239.6                      | 131,320.3    |

#### 1.d.2. Imports of goods to Aruba by most important countries for the first quarter, 2018-2019 (by weight)