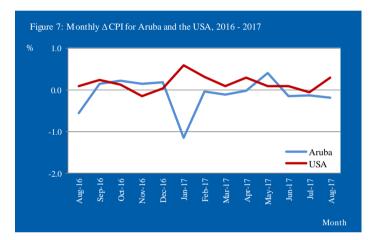

Source: Central Bureau of Statistics Aruba

Figure 1 depicts the monthly  $\Delta$  CPI over a period of one year starting from August 2016, whereas the  $\Delta$  CPI for the month August for the years 2008 to 2017 is illustrated in Figure 2.