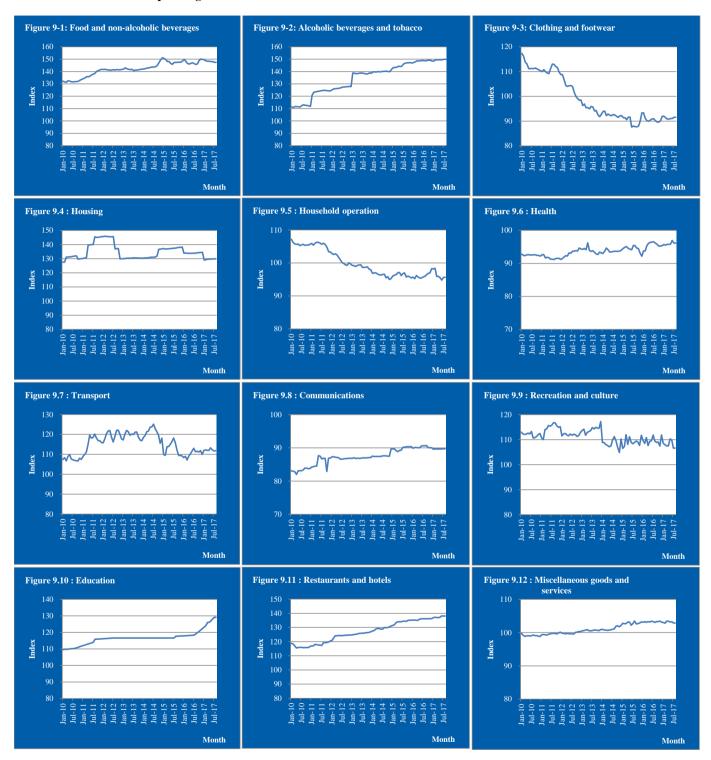

#### 3.1 Indices main sectors

The four major sectors, "Housing", "Transport", "Food and nonalcoholic beverages" and "Recreation and culture", constitute 64% of the total weight of the basket of goods and services, which are observed on a monthly basis. An overview of the course of indices for 2009 - up to August 2017 per sector and for the CPI is provided in figures 9-1 to 9-12 in Appendix 5.