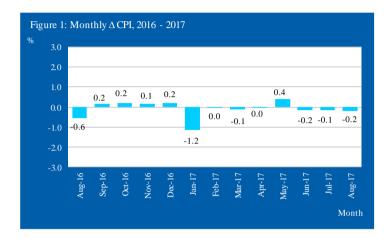

Source: Central Bureau of Statistics Aruba

Figure 1 depicts the monthly  $\Delta$  CPI over a period of one year starting from August 2016, whereas the  $\Delta$  CPI for the month August for the years 2008 to 2017 is illustrated in Figure 2.