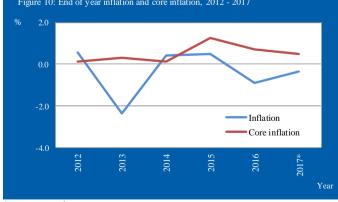

# 2.4 End of year change CPI 2008 - 2017

The end of year  $\triangle$  CPI for the period 2008 - 2017 is shown in figure 5. The  $\Delta$  CPI for 2017 is calculated by comparing the CPI of August 2017 with the CPI of December 2016. At the end of each year, the end of year percentage change equals the ytd  $\Delta$  CPI. The ytd  $\Delta$  CPI for August 2017 is -1.4%.