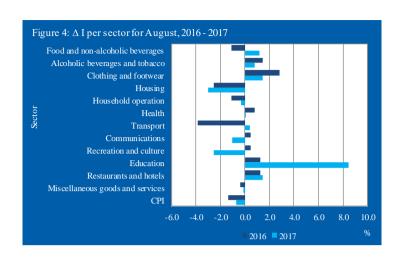

#### 2.2 Changes in sector

An overview of the percentage change per sector over the period August 2016 - August 2017 is presented in table 3. The largest  $\Delta$  I is observed for the sector "Education" with an increase of 8.4%. Furthermore, decreases of 3.0%, 2.5% and 1.0% are observed for the "Housing", "Recreation and culture" and "Communications" sectors, respectively. A comparison of the  $\Delta$  I's for the years 2016 and 2017 is provided in figure 4.

Table 3: Percentage change for August, 2016 - 2017

| Sector                           | % Change |
|----------------------------------|----------|
| Food and non-alcoholic beverages | 1.2      |
| Alcoholic beverages and tobacco  | 0.8      |
| Clothing and footwear            | 1.5      |
| Housing                          | -3.0     |
| Household operation              | -0.3     |
| Health                           | 0.0      |
| Transport                        | 0.4      |
| Communications                   | -1.0     |
| Recreation and culture           | -2.5     |
| Education                        | 8.4      |
| Restaurants and hotels           | 1.4      |
| Miscellaneous goods and services | -0.2     |
| СРІ                              | -0.7     |
| C C   D C + ! - + ! A            |          |