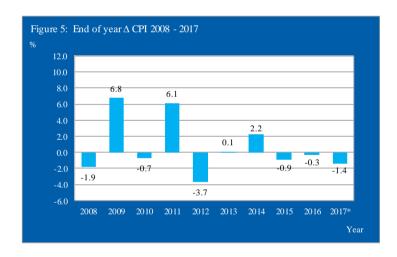

# 2.4 End of year change CPI 2008 - 2017

The end of year  $\triangle$  CPI for the period 2008 - 2017 is shown in figure 5. The  $\Delta$  CPI for 2017 is calculated by comparing the CPI of August 2017 with the CPI of December 2016. At the end of each year, the end of year percentage change equals the ytd  $\Delta$  CPI. The ytd  $\Delta$  CPI for August 2017 is -1.4%.