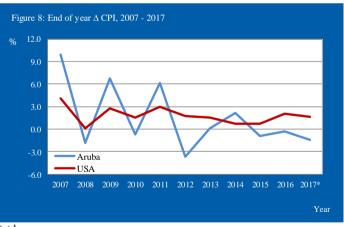

# 2.4 End of year change CPI 2008 - 2017

The end of year  $\triangle$  CPI for the period 2008 - 2017 is shown in figure 5. The  $\Delta$  CPI for 2017 is calculated by comparing the CPI of August 2017 with the CPI of December 2016. At the end of each year, the end of year percentage change equals the ytd  $\Delta$  CPI. The ytd  $\Delta$  CPI for August 2017 is -1.4%.