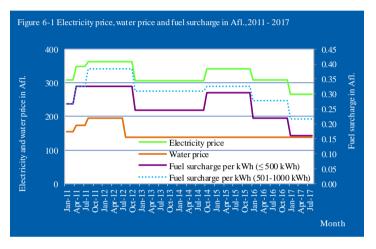

Changes in the indices of the sectors "Housing" and "Transport" are mainly the result of changes in the international oil prices and prices of utilities during the respective months. The development of crude oil, fuel surcharge, electricity, water, gasoline and diesel prices is provided in table 5 and in the adjoining figures 6-1 and