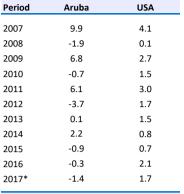

Table 5: Prices of utilities, gasoline and diesel, 2015 - 2016

| Crude oil               | Fuel surcharge <sup>2</sup>                                                                                | Fuel surcharge <sup>2</sup>                                                                                                                                                                                                                                                                                                                                                                  |                                                                                                                                                                                                                                                                                                                                                                                                                                                                                                                                                                                      |                                                                                                                                                                                                                                                                                                                                                                                                                                                                                                                                                                                                                                                                                                                                                                                                                                                         |                                                                                                                                                                                                                                                                                                                                                                                                                                                                                                                                                                                                                                                                                                                                                                                                                                                                                                                                                                                                                       |                                                                                                                                                                                                                                                                                                                                                                                                                                                                                                                                                                                                                                                                                                                                                                                                                                                                                                                                                                                                                                                                                                                                                                                                                    |
|-------------------------|------------------------------------------------------------------------------------------------------------|----------------------------------------------------------------------------------------------------------------------------------------------------------------------------------------------------------------------------------------------------------------------------------------------------------------------------------------------------------------------------------------------|--------------------------------------------------------------------------------------------------------------------------------------------------------------------------------------------------------------------------------------------------------------------------------------------------------------------------------------------------------------------------------------------------------------------------------------------------------------------------------------------------------------------------------------------------------------------------------------|---------------------------------------------------------------------------------------------------------------------------------------------------------------------------------------------------------------------------------------------------------------------------------------------------------------------------------------------------------------------------------------------------------------------------------------------------------------------------------------------------------------------------------------------------------------------------------------------------------------------------------------------------------------------------------------------------------------------------------------------------------------------------------------------------------------------------------------------------------|-----------------------------------------------------------------------------------------------------------------------------------------------------------------------------------------------------------------------------------------------------------------------------------------------------------------------------------------------------------------------------------------------------------------------------------------------------------------------------------------------------------------------------------------------------------------------------------------------------------------------------------------------------------------------------------------------------------------------------------------------------------------------------------------------------------------------------------------------------------------------------------------------------------------------------------------------------------------------------------------------------------------------|--------------------------------------------------------------------------------------------------------------------------------------------------------------------------------------------------------------------------------------------------------------------------------------------------------------------------------------------------------------------------------------------------------------------------------------------------------------------------------------------------------------------------------------------------------------------------------------------------------------------------------------------------------------------------------------------------------------------------------------------------------------------------------------------------------------------------------------------------------------------------------------------------------------------------------------------------------------------------------------------------------------------------------------------------------------------------------------------------------------------------------------------------------------------------------------------------------------------|
| per barrel <sup>1</sup> | ≤ 500 kWh                                                                                                  | 501-1000 kWh                                                                                                                                                                                                                                                                                                                                                                                 | Electricity <sup>3</sup>                                                                                                                                                                                                                                                                                                                                                                                                                                                                                                                                                             | Water <sup>4</sup>                                                                                                                                                                                                                                                                                                                                                                                                                                                                                                                                                                                                                                                                                                                                                                                                                                      | Gasoline <sup>5</sup>                                                                                                                                                                                                                                                                                                                                                                                                                                                                                                                                                                                                                                                                                                                                                                                                                                                                                                                                                                                                 | Diesel <sup>5</sup>                                                                                                                                                                                                                                                                                                                                                                                                                                                                                                                                                                                                                                                                                                                                                                                                                                                                                                                                                                                                                                                                                                                                                                                                |
| 44.54                   | 21.90                                                                                                      | 27.80                                                                                                                                                                                                                                                                                                                                                                                        | 308.76                                                                                                                                                                                                                                                                                                                                                                                                                                                                                                                                                                               | 137.05                                                                                                                                                                                                                                                                                                                                                                                                                                                                                                                                                                                                                                                                                                                                                                                                                                                  | 168.30                                                                                                                                                                                                                                                                                                                                                                                                                                                                                                                                                                                                                                                                                                                                                                                                                                                                                                                                                                                                                | 134.40                                                                                                                                                                                                                                                                                                                                                                                                                                                                                                                                                                                                                                                                                                                                                                                                                                                                                                                                                                                                                                                                                                                                                                                                             |
| 45.31                   | 21.90                                                                                                      | 27.80                                                                                                                                                                                                                                                                                                                                                                                        | 308.76                                                                                                                                                                                                                                                                                                                                                                                                                                                                                                                                                                               | 137.05                                                                                                                                                                                                                                                                                                                                                                                                                                                                                                                                                                                                                                                                                                                                                                                                                                                  | 172.10                                                                                                                                                                                                                                                                                                                                                                                                                                                                                                                                                                                                                                                                                                                                                                                                                                                                                                                                                                                                                | 136.80                                                                                                                                                                                                                                                                                                                                                                                                                                                                                                                                                                                                                                                                                                                                                                                                                                                                                                                                                                                                                                                                                                                                                                                                             |
| 49.92                   | 21.90                                                                                                      | 27.80                                                                                                                                                                                                                                                                                                                                                                                        | 308.76                                                                                                                                                                                                                                                                                                                                                                                                                                                                                                                                                                               | 137.05                                                                                                                                                                                                                                                                                                                                                                                                                                                                                                                                                                                                                                                                                                                                                                                                                                                  | 169.80                                                                                                                                                                                                                                                                                                                                                                                                                                                                                                                                                                                                                                                                                                                                                                                                                                                                                                                                                                                                                | 137.20                                                                                                                                                                                                                                                                                                                                                                                                                                                                                                                                                                                                                                                                                                                                                                                                                                                                                                                                                                                                                                                                                                                                                                                                             |
| 45.63                   | 21.90                                                                                                      | 27.80                                                                                                                                                                                                                                                                                                                                                                                        | 308.76                                                                                                                                                                                                                                                                                                                                                                                                                                                                                                                                                                               | 137.05                                                                                                                                                                                                                                                                                                                                                                                                                                                                                                                                                                                                                                                                                                                                                                                                                                                  | 175.10                                                                                                                                                                                                                                                                                                                                                                                                                                                                                                                                                                                                                                                                                                                                                                                                                                                                                                                                                                                                                | 144.80                                                                                                                                                                                                                                                                                                                                                                                                                                                                                                                                                                                                                                                                                                                                                                                                                                                                                                                                                                                                                                                                                                                                                                                                             |
| 51.41                   | 21.90                                                                                                      | 27.80                                                                                                                                                                                                                                                                                                                                                                                        | 308.76                                                                                                                                                                                                                                                                                                                                                                                                                                                                                                                                                                               | 137.05                                                                                                                                                                                                                                                                                                                                                                                                                                                                                                                                                                                                                                                                                                                                                                                                                                                  | 165.80                                                                                                                                                                                                                                                                                                                                                                                                                                                                                                                                                                                                                                                                                                                                                                                                                                                                                                                                                                                                                | 138.50                                                                                                                                                                                                                                                                                                                                                                                                                                                                                                                                                                                                                                                                                                                                                                                                                                                                                                                                                                                                                                                                                                                                                                                                             |
| 52.49                   | 16.02                                                                                                      | 21.72                                                                                                                                                                                                                                                                                                                                                                                        | 265.65                                                                                                                                                                                                                                                                                                                                                                                                                                                                                                                                                                               | 137.05                                                                                                                                                                                                                                                                                                                                                                                                                                                                                                                                                                                                                                                                                                                                                                                                                                                  | 179.40                                                                                                                                                                                                                                                                                                                                                                                                                                                                                                                                                                                                                                                                                                                                                                                                                                                                                                                                                                                                                | 148.40                                                                                                                                                                                                                                                                                                                                                                                                                                                                                                                                                                                                                                                                                                                                                                                                                                                                                                                                                                                                                                                                                                                                                                                                             |
| 53.37                   | 16.02                                                                                                      | 21.72                                                                                                                                                                                                                                                                                                                                                                                        | 265.65                                                                                                                                                                                                                                                                                                                                                                                                                                                                                                                                                                               | 137.05                                                                                                                                                                                                                                                                                                                                                                                                                                                                                                                                                                                                                                                                                                                                                                                                                                                  | 180.40                                                                                                                                                                                                                                                                                                                                                                                                                                                                                                                                                                                                                                                                                                                                                                                                                                                                                                                                                                                                                | 147.20                                                                                                                                                                                                                                                                                                                                                                                                                                                                                                                                                                                                                                                                                                                                                                                                                                                                                                                                                                                                                                                                                                                                                                                                             |
| 49.70                   | 16.02                                                                                                      | 21.72                                                                                                                                                                                                                                                                                                                                                                                        | 265.65                                                                                                                                                                                                                                                                                                                                                                                                                                                                                                                                                                               | 137.05                                                                                                                                                                                                                                                                                                                                                                                                                                                                                                                                                                                                                                                                                                                                                                                                                                                  | 178.80                                                                                                                                                                                                                                                                                                                                                                                                                                                                                                                                                                                                                                                                                                                                                                                                                                                                                                                                                                                                                | 148.30                                                                                                                                                                                                                                                                                                                                                                                                                                                                                                                                                                                                                                                                                                                                                                                                                                                                                                                                                                                                                                                                                                                                                                                                             |
| 51.17                   | 16.02                                                                                                      | 21.72                                                                                                                                                                                                                                                                                                                                                                                        | 265.65                                                                                                                                                                                                                                                                                                                                                                                                                                                                                                                                                                               | 137.05                                                                                                                                                                                                                                                                                                                                                                                                                                                                                                                                                                                                                                                                                                                                                                                                                                                  | 176.80                                                                                                                                                                                                                                                                                                                                                                                                                                                                                                                                                                                                                                                                                                                                                                                                                                                                                                                                                                                                                | 142.80                                                                                                                                                                                                                                                                                                                                                                                                                                                                                                                                                                                                                                                                                                                                                                                                                                                                                                                                                                                                                                                                                                                                                                                                             |
| 48.43                   | 16.02                                                                                                      | 21.72                                                                                                                                                                                                                                                                                                                                                                                        | 265.65                                                                                                                                                                                                                                                                                                                                                                                                                                                                                                                                                                               | 137.05                                                                                                                                                                                                                                                                                                                                                                                                                                                                                                                                                                                                                                                                                                                                                                                                                                                  | 182.00                                                                                                                                                                                                                                                                                                                                                                                                                                                                                                                                                                                                                                                                                                                                                                                                                                                                                                                                                                                                                | 145.90                                                                                                                                                                                                                                                                                                                                                                                                                                                                                                                                                                                                                                                                                                                                                                                                                                                                                                                                                                                                                                                                                                                                                                                                             |
| 45.61                   | 16.02                                                                                                      | 21.72                                                                                                                                                                                                                                                                                                                                                                                        | 265.65                                                                                                                                                                                                                                                                                                                                                                                                                                                                                                                                                                               | 137.05                                                                                                                                                                                                                                                                                                                                                                                                                                                                                                                                                                                                                                                                                                                                                                                                                                                  | 177.30                                                                                                                                                                                                                                                                                                                                                                                                                                                                                                                                                                                                                                                                                                                                                                                                                                                                                                                                                                                                                | 141.50                                                                                                                                                                                                                                                                                                                                                                                                                                                                                                                                                                                                                                                                                                                                                                                                                                                                                                                                                                                                                                                                                                                                                                                                             |
| 46.29                   | 16.02                                                                                                      | 21.72                                                                                                                                                                                                                                                                                                                                                                                        | 265.65                                                                                                                                                                                                                                                                                                                                                                                                                                                                                                                                                                               | 137.05                                                                                                                                                                                                                                                                                                                                                                                                                                                                                                                                                                                                                                                                                                                                                                                                                                                  | 173.20                                                                                                                                                                                                                                                                                                                                                                                                                                                                                                                                                                                                                                                                                                                                                                                                                                                                                                                                                                                                                | 136.60                                                                                                                                                                                                                                                                                                                                                                                                                                                                                                                                                                                                                                                                                                                                                                                                                                                                                                                                                                                                                                                                                                                                                                                                             |
| 48.45                   | 16.02                                                                                                      | 21.72                                                                                                                                                                                                                                                                                                                                                                                        | 265.65                                                                                                                                                                                                                                                                                                                                                                                                                                                                                                                                                                               | 137.05                                                                                                                                                                                                                                                                                                                                                                                                                                                                                                                                                                                                                                                                                                                                                                                                                                                  | 177.60                                                                                                                                                                                                                                                                                                                                                                                                                                                                                                                                                                                                                                                                                                                                                                                                                                                                                                                                                                                                                | 141.60                                                                                                                                                                                                                                                                                                                                                                                                                                                                                                                                                                                                                                                                                                                                                                                                                                                                                                                                                                                                                                                                                                                                                                                                             |
|                         | per barrel <sup>1</sup> 44.54  45.31  49.92  45.63  51.41  52.49  53.37  49.70  51.17  48.43  45.61  46.29 | Crude oil per barrel¹         surcharge² ≤ 500 kWh           44.54         21.90           45.31         21.90           49.92         21.90           45.63         21.90           51.41         21.90           52.49         16.02           49.70         16.02           49.70         16.02           48.43         16.02           45.61         16.02           46.29         16.02 | Crude oil per barrel¹         surcharge² 500 kWh         surcharge² 501-1000 kWh           44.54         21.90         27.80           45.31         21.90         27.80           49.92         21.90         27.80           45.63         21.90         27.80           51.41         21.90         27.80           52.49         16.02         21.72           49.70         16.02         21.72           49.70         16.02         21.72           48.43         16.02         21.72           45.61         16.02         21.72           46.29         16.02         21.72 | Crude oil per barrel <sup>1</sup> surcharge <sup>2</sup> surcharge <sup>2</sup> surcharge <sup>2</sup> surcharge <sup>2</sup> 44.54         21.90         27.80         308.76           45.31         21.90         27.80         308.76           49.92         21.90         27.80         308.76           45.63         21.90         27.80         308.76           51.41         21.90         27.80         308.76           52.49         16.02         21.72         265.65           53.37         16.02         21.72         265.65           49.70         16.02         21.72         265.65           51.17         16.02         21.72         265.65           48.43         16.02         21.72         265.65           45.61         16.02         21.72         265.65           45.61         16.02         21.72         265.65 | Crude oil per barrel¹         surcharge²         surcharge²         surcharge²         Water⁴           44.54         21.90         27.80         308.76         137.05           45.31         21.90         27.80         308.76         137.05           49.92         21.90         27.80         308.76         137.05           45.63         21.90         27.80         308.76         137.05           51.41         21.90         27.80         308.76         137.05           52.49         16.02         21.72         265.65         137.05           53.37         16.02         21.72         265.65         137.05           49.70         16.02         21.72         265.65         137.05           51.17         16.02         21.72         265.65         137.05           48.43         16.02         21.72         265.65         137.05           45.61         16.02         21.72         265.65         137.05           45.61         16.02         21.72         265.65         137.05 | Crude oil per barrel¹         surcharge²         surcharge²         surcharge²         watch per barrel¹         surcharge²         watch per barrel¹         watch per barrel¹         cosoline⁵           44.54         21.90         27.80         308.76         137.05         168.30           45.31         21.90         27.80         308.76         137.05         172.10           49.92         21.90         27.80         308.76         137.05         175.10           51.41         21.90         27.80         308.76         137.05         175.10           52.49         16.02         27.80         308.76         137.05         165.80           53.37         16.02         21.72         265.65         137.05         179.40           49.70         16.02         21.72         265.65         137.05         178.80           51.17         16.02         21.72         265.65         137.05         176.80           48.43         16.02         21.72         265.65         137.05         182.00           45.61         16.02         21.72         265.65         137.05         177.30           46.29         16.02         21.72         265.65         137.05         177. |

Source: Central Bureau of Statistics Aruba