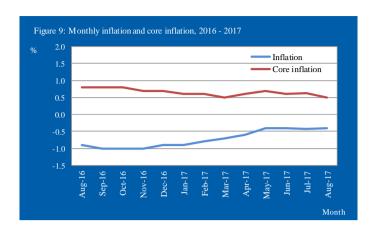

#### 1.1 CPI and Inflation

The CPI of the total population of Aruba for the month of August 2017 is 116.32; a decrease of 0.2% compared to the CPI of July 2017 (116.55). An overview of the percentage change in the CPI ( $\Delta$ CPI) for different periods during 2016 and 2017 is shown in Table 1. The terms percentage change in the CPI and "inflation" (deflation) are considered similar and are used interchangeably. The deflation over the last 12 months (end of period inflation) is 0.7%, while the deflation over a period of 24 months (period average inflation) is 0.4%.