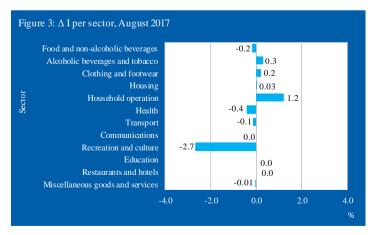

#### 1.2 Changes in sector

Figure 3 provides an overview of the percentage changes for the indices per sector for August 2017. The percentage change in index is further denoted as  $\Delta$  I. The largest  $\Delta$  I is observed for the sector "Recreation and culture" with a decrease of 2.7%.