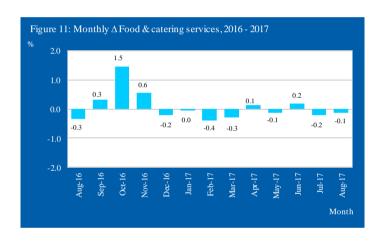

2017 is presented in table 12.

Table 12: Effect on the CPI of August 2017 of "Food at home" and "Food away from home"

| Category                     | Weight   | % Change | Effect |
|------------------------------|----------|----------|--------|
| Food at home                 | 1,125.3  | -0.2     | -0.02  |
| Food away from home          | 367.5    | 0.0      | 0.00   |
| Total group                  | 1,492.8  | -0.1     | -0.02  |
| Remaining goods and services | 8,507.2  | -0.2     | -0.16  |
| CPI                          | 10,000.0 | -0.2     | -0.19  |
|                              | ,        |          |        |

Source: Central Bureau of Statistics Aruba

Figure 11 depicts the monthly  $\Delta$  Food and catering services over a period of one year starting from August 2016.



### 6.2 End of Period change of Food & catering services for August 2017

Over the last twelve (12) months, the "Food & catering services" has increased by 1.3%. The "Food at home" index shows an increase of 1.2%. The "Fruit" index increased by 9.8%, the largest increase among the "Food at home" food groups, while the "Milk, cheese and eggs" index shows the largest decrease (-2.9%). The index for "Food away from home" was unchanged in August 2017 after a decrease of 0.1% in July 2017 and has increased by 1.4% over the last twelve (12) months.

#### 7 Subsistence level

#### 7.1 Subsistence level

The subsistence level is the minimum level of income which is perceived necessary to achieve an adequate standard of living in a given country. The subsistence level is usually determined by est