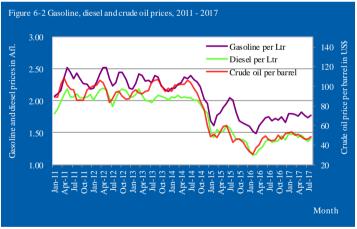

Changes in the indices of the sectors "Housing" and "Transport" are mainly the result of changes in the international oil prices and prices of utilities during the respective months. The development of crude oil, fuel surcharge, electricity, water, gasoline and diesel prices is provided in table 5 and in the adjoining figures 6-1 and