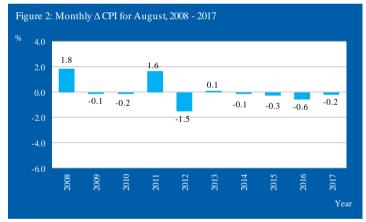

Source: Central Bureau of Statistics Aruba

Figure 1 depicts the monthly  $\Delta$  CPI over a period of one year starting from August 2016, whereas the  $\Delta$  CPI for the month August for the years 2008 to 2017 is illustrated in Figure 2.

# 2.4 End of year change CPI 2008 - 2017

The end of year  $\triangle$  CPI for the period 2008 - 2017 is shown in figure 5. The  $\Delta$  CPI for 2017 is calculated by comparing the CPI of August 2017 with the CPI of December 2016. At the end of each year, the end of year percentage change equals the ytd  $\Delta$  CPI. The ytd  $\Delta$  CPI for August 2017 is -1.4%.