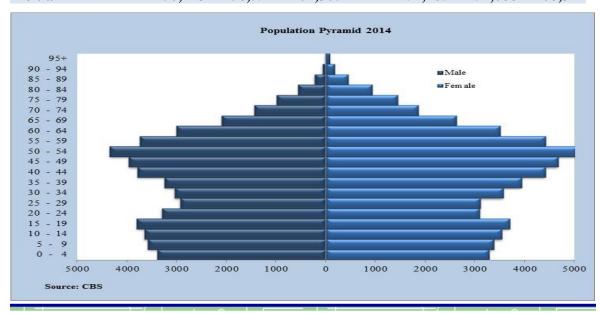

## Age distribution (end of year population)

|         |        | 2013 <sup>r</sup> |         |        | 2014   |         |
|---------|--------|-------------------|---------|--------|--------|---------|
| Age     | Male   | Female            | Total   | Male   | Female | Total   |
| _       |        |                   |         |        |        |         |
| 0 - 4   | 3,301  | 3,252             | 6,552   | 3,395  | 3,279  | 6,674   |
| 5 - 9   | 3,618  | 3,388             | 7,006   | 3,585  | 3,379  | 6,965   |
| 10 - 14 | 3,726  | 3,672             | 7,398   | 3,660  | 3,532  | 7,192   |
| 15 - 19 | 3,837  | 3,735             | 7,572   | 3,807  | 3,698  | 7,505   |
| 20 - 24 | 3,239  | 3,049             | 6,288   | 3,303  | 3,087  | 6,389   |
| 25 - 29 | 2,824  | 3,018             | 5,842   | 2,934  | 3,104  | 6,038   |
| 30 - 34 | 3,016  | 3,590             | 6,606   | 3,049  | 3,557  | 6,606   |
| 35 - 39 | 3,238  | 3,897             | 7,135   | 3,249  | 3,929  | 7,178   |
| 40 - 44 | 3,885  | 4,514             | 8,399   | 3,794  | 4,404  | 8,199   |
| 45 - 49 | 4,021  | 4,772             | 8,793   | 3,969  | 4,665  | 8,634   |
| 50 - 54 | 4,324  | 4,928             | 9,252   | 4,356  | 5,045  | 9,401   |
| 55 - 59 | 3,608  | 4,281             | 7,889   | 3,743  | 4,412  | 8,155   |
| 60 - 64 | 2,887  | 3,299             | 6,186   | 3,011  | 3,499  | 6,509   |
| 65 - 69 | 1,988  | 2,545             | 4,533   | 2,108  | 2,617  | 4,725   |
| 70 - 74 | 1,437  | 1,753             | 3,190   | 1,444  | 1,847  | 3,291   |
| 75 - 79 | 921    | 1,389             | 2,310   | 989    | 1,438  | 2,427   |
| 80 - 84 | 551    | 866               | 1,417   | 562    | 919    | 1,481   |
| 85 - 89 | 214    | 406               | 620     | 233    | 442    | 674     |
| 90 - 94 | 63     | 166               | 229     | 74     | 168    | 242     |
| 95+     | 15     | 73                | 88      | 20     | 68     | 88      |
|         |        |                   |         |        |        |         |
| Total   | 50,713 | 56,591            | 107,305 | 51,285 | 57,088 | 108,374 |