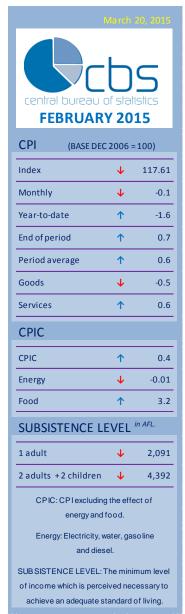

The CPI for February 2015 is 117.61, a decrease of 0.1% compared to the index of January 2015 (117.75) and accumulating a decrease of 1.6% up to and including February of this year. The percentage change of the CPI over the last 12 months (February 2014 to February 2015) is 0.7%, an increase of 1.4 percentage points (ppts) compared to the percentage change for the same period of last year (-0.7%).

The period average percentage change of the CPI for the period February 2014 - February 2015 is 0.6%, an increase of 2.5 ppts compared to the period average percentage change over the period February 2013 - February 2014 (-1.9%).

The CPIC (core inflation) - CPI excluding the effect of energy and food – was 0.4% in February 2015, which is 0.2 ppt higher compared to the percentage change for the same period of last year (0.2%). The energy index - which consists of the products: electricity, water, gasoline and diesel - registered a slight decrease of 0.01%, which is 9.3 ppts higher compared to the percentage change for the same period of last year (-9.3%). The food index shows an increase of 3.2%, which is 3.3 ppts higher compared to the percentage change for the same period of last year (-0.1%).

The subsistence level for a household consisting of two adults and two children (aged 0-14 years) in February 2015 is Afl. 4,392, while for a single adult household it is Afl. 2,091.