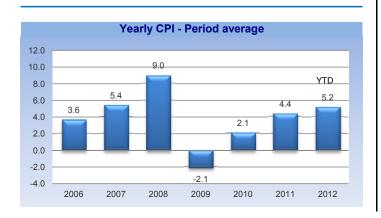

#### **Consumer Prices:**

- Year over year inflation up by 1.4 percent
- Period average inflation at 5.2 percent in May 2012
- Price of gasoline remained at Afl. 2.52 per liter in May 2012
- Average price of diesel down by Afl. 0.02 in May 2012
  - WTI crude oil price reached \$94.66 per barrel
- Brent (Europe) crude oil price at \$110.34 per barrel

#### 1.1 Consumer Price Index

| Month                  | 2009        | 2010   | 2011  | 2012  |
|------------------------|-------------|--------|-------|-------|
| Consumer price index   |             |        |       |       |
| February               | 108.3       | 114.1  | 115.1 | 121.5 |
| March                  | 109.0       | 114.4  | 115.9 | 121.8 |
| April                  | 109.3       | 114.8  | 118.8 | 121.9 |
| May                    | 109.9       | 115.0  | 120.1 | 121.8 |
| Consumer price index r | monthly %-  | change |       |       |
| February               | 0.8         | -0.1   | 0.2   | 0.4   |
| March                  | 0.6         | 0.3    | 0.7   | 0.2   |
| April                  | 0.3         | 0.4    | 2.5   | 0.1   |
| May                    | 0.5         | 0.2    | 1.1   | -0.1  |
| Consumer price index a | annual %-c  | hange  |       |       |
| February               | -2.9        | 5.4    | 0.8   | 5.6   |
| March                  | -2.9        | 5.0    | 1.3   | 5.1   |
| April                  | -3.2        | 5.1    | 3.5   | 2.6   |
| May                    | -3.6        | 4.7    | 4.4   | 1.4   |
| Consumer price index p | period aver | age    |       |       |
| February               | 6.8         | -0.7   | 1.2   | 5.2   |

5.7

4.6

3.5

-0.1

0.6

1.3

0.9

8.0

8.0

5.5

5.4

5.2

March

April

May

#### **Key points**

In May 2012, the total consumer price index fell with 0.1 percent compared to April 2012. With the exception of Alcoholic beverages & tobacco (+0.1%), Clothing & footwear (+0.3%), Health (+1.0%), Transport (+0.1%), Education (+0.1%) and Restaurant & hotels (+0.2%), decreases in the average prices has been recorded for Food & non-alcoholic beverages (-0.2%), Housing (-0.1%), Household operation (-0.8%), Communications (-0.1%), Recreation & culture (-0.2%) and Miscellaneous goods & services (-0.1%). At the end of May 2012, the twelve-month average rate of inflation was at 5.2 percent, up from 0.8 percent recorded at the end of May 2011.