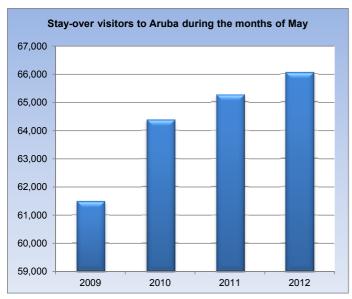

#### Tourism:

- Total stayover visitors up by 1.2 percent in May 2012
- U.S. visitors down by 1.1 percent in May 2012
  - Visitors from Venezuela up by 29.3 percent in May 2012

#### 5 Tourism

| Month                                                           | 2009                        | 2010                          | 2011                         | 2012                         |
|-----------------------------------------------------------------|-----------------------------|-------------------------------|------------------------------|------------------------------|
| Total stay-over visitors                                        |                             |                               |                              |                              |
| February                                                        | 67,107                      | 67,672                        | 68,755                       | 72,656                       |
| March                                                           | 67,456                      | 77,204                        | 76,938                       | 80,824                       |
| April                                                           | 71,621                      | 69,157                        | 79,589                       | 78,160                       |
| May                                                             | 61,479                      | 64,383                        | 65,268                       | 66,057                       |
| Stay-over visitors monthly<br>February<br>March<br>April<br>May | -3.1<br>0.5<br>6.2<br>-14.2 | -5.0<br>14.1<br>-10.4<br>-6.9 | -7.9<br>11.9<br>3.4<br>-18.0 | 0.9<br>11.2<br>-3.3<br>-15.5 |
| Stay-over visitors annual                                       | _                           |                               |                              |                              |
| February                                                        | -8.1                        | 0.8                           | 1.6                          | 5.7                          |
| March                                                           | -16.9<br>2.5                | 14.5                          | -0.3<br>15.1                 | 5.1                          |
| April<br>May                                                    | ∠.5<br>-3.4                 | -3.4<br>4.7                   | 15.1                         | -1.8<br>1.2                  |
| iviay                                                           | -3.4                        | 4.7                           | 1.4                          | 1.2                          |

#### **Key points**

In May 2012, the total number of stay-over visitors to Aruba rose by 1.2 percent compared to May 2011, following a 1.4 percent growth recorded during the similar period one year earlier. The main increases in May 2012 were recorded for the visitors from Venezuela (+29.3%), the Netherlands Antilles (+63.0%), Surinam (+62.4%), Argentina (+18.8%) and Germany (+45.3%).