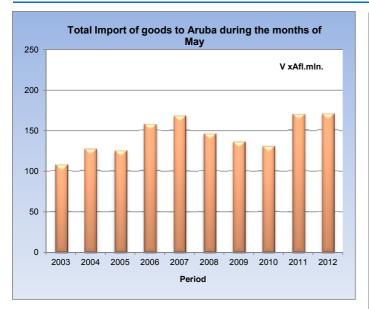

# 3 Foreign trade

| May 2012                     | Vx1,000<br>Afl. | Monthly<br>% Ch | Yearly<br>% Ch | YTD<br>% Ch |
|------------------------------|-----------------|-----------------|----------------|-------------|
| Total import of goods to     | Aruba by c      | ommodity        | group          |             |
| 1. Agriculture products      | 59,822          | 7.2             | 2.0            | 7.2         |
| 2. Mineral chemical and      |                 |                 |                |             |
| related products             | 25,466          | 8.6             | -6.7           | 7.2         |
| 3. Textiles, pearls and      |                 |                 |                |             |
| precious stones              | 16,590          | 16.2            | 9.8            | 1.1         |
| 4. Metal products, machinery |                 |                 |                |             |
| and equipment                | 43,832          | 29.2            | 2.1            | -22.5       |
| 5. Other transportable goods | 24,707          | -0.1            | -4.6           | 4.0         |
| Total Import                 | 170,417         | 12.0            | 0.3            | -3.1        |

#### **Key points**

In May 2012, the total import of merchandise to Aruba increased by 0.3 percent compared to May 2011, following a growth of 28.1 percent recorded in the similar period one year earlier. With the exception of Mineral, chemical & related products (-6.7%) and Other transportable goods (-4.6%), import increases has been recorded for Textiles, pearls & precious stones (+9.8%), Metal products, machinery & equipment (+2.1%) and Agriculture products (+2.0%).

In the January-to-May period of 2012, the total import of goods to Aruba fell with 3.1 percent compared to the similar period of 2011.

Compared to May 2011, the total exports of goods from Aruba declined by 16.1 percent in May 2012. With the exception of Metal products, machinery & equipment (+34.5%) and Other transportable goods (+83.9%), decreases in export of goods has been recorded for Agriculture products (-18.1%), Mineral, chemical & related products (-78.4%) and Textiles, pearls & precious stones (-30.7%).