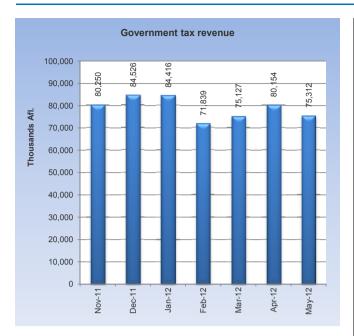

#### **4 Government**

| Month                             | 2009                              | 2010   | 2011   | 2012   |  |  |  |
|-----------------------------------|-----------------------------------|--------|--------|--------|--|--|--|
| Total tax revenues                | Total tax revenues (x 1,000 Afl.) |        |        |        |  |  |  |
| February                          | 76,416                            | 63,832 | 74,952 | 71,839 |  |  |  |
| March                             | 72,421                            | 64,732 | 77,583 | 75,127 |  |  |  |
| April                             | 78,869                            | 59,157 | 64,161 | 80,154 |  |  |  |
| May                               | 65,066                            | 68,532 | 86,432 | 75,312 |  |  |  |
| Total tax revenue n               | nonthly %-chan                    | ge     |        |        |  |  |  |
| February                          | -8.7                              | -10.7  | 12.6   | -14.9  |  |  |  |
| March                             | -5.2                              | 1.4    | 3.5    | 4.6    |  |  |  |
| April                             | 8.9                               | -8.6   | -17.3  | 6.7    |  |  |  |
| May                               | -17.5                             | 15.8   | 34.7   | -6.0   |  |  |  |
| Total tax revenue annual %-change |                                   |        |        |        |  |  |  |
| February                          | -13.0                             | -16.5  | 17.4   | -4.2   |  |  |  |

#### **Key points**

In May 2012, the total government tax revenue decreased by 12.9 percent compared to May 2011, in contrast to a 26.1 percent growth recorded in the similar period one year earlier. The main revenue decreases were recorded for the Profit tax (-55.8%), Excises on gasoline (-52.2%), Income tax (-67.0%), Transfer tax (-69.2%) and Excises on sprits (-29.7%). In the January-to-May period of 2012, the total government tax revenues increased by 4.4 percent compared to the similar period of 2011.