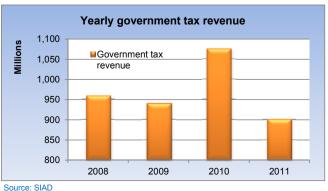

#### **Key points**

In May 2012, the total government tax revenue decreased by 12.9 percent compared to May 2011, in contrast to a 26.1 percent growth recorded in the similar period one year earlier. The main revenue decreases were recorded for the Profit tax (-55.8%), Excises on gasoline (-52.2%), Income tax (-67.0%), Transfer tax (-69.2%) and Excises on sprits (-29.7%). In the January-to-May period of 2012, the total government tax revenues increased by 4.4 percent compared to the similar period of 2011.