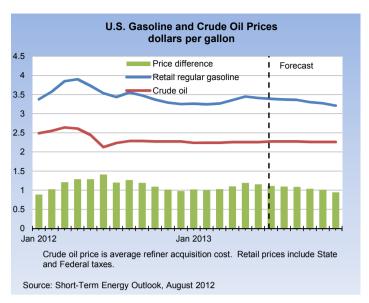

## **Key points**

In May 2012, the average WTI crude oil price fell with \$8.66 per barrel compared to the previous month, reaching \$94.66 per barrel. The Brent (Europe) crude oil reached \$110.34 per barrel in May 2012, down from \$119.75 per barrel in April 2012.

The EIA projects that the discount of the WTI crude oil spot price and the Brent crude oil spot price will average \$13 per barrel in the second half of 2012, and \$10 in 2013. The EIA projects the Brent crude oil will average \$108 per barrel in 2012 and \$100 per barrel in 2013. EIA expects the WTI price to average \$90 per barrel in the second half of 2012 and roughly remain at this level, averaging \$90 per barrel in 2013. Keep in mind that energy price forecast are highly uncertain.

As a result of higher crude oil prices, the EIA forcast the average U.S. regular-grade gasoline retail price for the third quarter of 2012 to reach \$3.49 per gallon, up from \$3.39 per gallon in the last month's forecast. The EIA expects regular gasoline retail price, which averaged \$3.53 per gallon in 2011, to average \$3.53 per gallon in 2012, and \$3.33 per gallon in 2013.

On-highway diesel fuel retail prices, which averaged \$3.84 per gallon in 2011, will average \$3.84 per gallon in 2012 and \$3.62 per gallon in 2013.