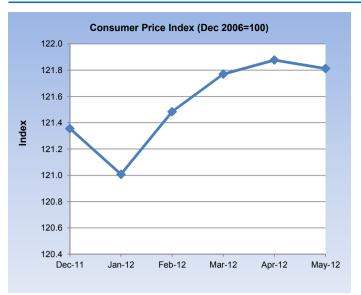

#### 1.1 Consumer Price Index

| Month                  | 2009        | 2010   | 2011  | 2012  |
|------------------------|-------------|--------|-------|-------|
| Consumer price index   |             |        |       |       |
| February               | 108.3       | 114.1  | 115.1 | 121.5 |
| March                  | 109.0       | 114.4  | 115.9 | 121.8 |
| April                  | 109.3       | 114.8  | 118.8 | 121.9 |
| May                    | 109.9       | 115.0  | 120.1 | 121.8 |
| Consumer price index r | monthly %-  | change |       |       |
| February               | 0.8         | -0.1   | 0.2   | 0.4   |
| March                  | 0.6         | 0.3    | 0.7   | 0.2   |
| April                  | 0.3         | 0.4    | 2.5   | 0.1   |
| May                    | 0.5         | 0.2    | 1.1   | -0.1  |
| Consumer price index a | annual %-c  | hange  |       |       |
| February               | -2.9        | 5.4    | 0.8   | 5.6   |
| March                  | -2.9        | 5.0    | 1.3   | 5.1   |
| April                  | -3.2        | 5.1    | 3.5   | 2.6   |
| May                    | -3.6        | 4.7    | 4.4   | 1.4   |
| Consumer price index p | period aver | age    |       |       |
| February               | 6.8         | -0.7   | 1.2   | 5.2   |

#### **Key points**

In May 2012, the total consumer price index fell with 0.1 percent compared to April 2012. With the exception of Alcoholic beverages & tobacco (+0.1%), Clothing & footwear (+0.3%), Health (+1.0%), Transport (+0.1%), Education (+0.1%) and Restaurant & hotels (+0.2%), decreases in the average prices has been recorded for Food & non-alcoholic beverages (-0.2%), Housing (-0.1%), Household operation (-0.8%), Communications (-0.1%), Recreation & culture (-0.2%) and Miscellaneous goods & services (-0.1%). At the end of May 2012, the twelve-month average rate of inflation was at 5.2 percent, up from 0.8 percent recorded at the end of May 2011.