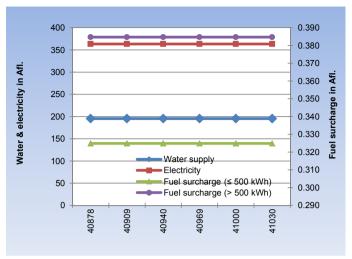

### 2.1 Utilities

|                                | Feb-12  | Mar-12 | Apr-12   | May-12 |  |
|--------------------------------|---------|--------|----------|--------|--|
|                                | . 00 .2 |        | 7 tp: 12 | may 12 |  |
| Utility prices in Afl.         |         |        |          |        |  |
| Electricity                    | 363.27  | 363.27 | 363.27   | 363.27 |  |
| Gasoline                       | 2.30    | 2.42   | 2.52     | 2.52   |  |
| Water                          | 195.47  | 195.47 | 195.47   | 195.47 |  |
| Diesel                         | 2.09    | 2.17   | 2.20     | 2.17   |  |
| Fuel surcharge (≤ 500kWh)      | 0.325   | 0.325  | 0.325    | 0.325  |  |
| Fuel surcharge (> 500kWh)      | 0.385   | 0.385  | 0.385    | 0.385  |  |
|                                |         |        |          |        |  |
| Utility prices monthly %       |         |        |          |        |  |
| Electricity                    | 0.0     | 0.0    | 0.0      | 0.0    |  |
| Gasoline                       | 4.8     | 0.0    |          | 0.0    |  |
| Water                          | 0.0     | 0.0    |          | 0.0    |  |
| Diesel                         | 3.8     |        |          | -1.1   |  |
| Fuel surcharge (≤ 500kWh)      | 0.0     | 0.0    | 0.0      | 0.0    |  |
| Fuel surcharge (> 500kWh)      | 0.0     | 0.0    | 0.0      | 0.0    |  |
| Utility prices annual %-change |         |        |          |        |  |
| Electricity                    | 17.7    | 17.7   | 3.9      | 3.9    |  |
| Gasoline                       | 8.8     |        | 0.0      | 0.2    |  |
| Water                          | 27.0    | 27.0   | 13.3     | 13.3   |  |

#### **Key points**

The average price of water and electricity has remained unchanged since August 2011. In May 2012, the average price of diesel declined by Afl. 0.02 per liter compared to April 2012, reaching Afl. 2.17 per liter. The price of gasoline remained at Afl. 2.52 per liter during the month of May 2012.