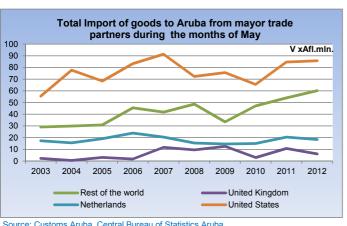

# 3 Foreign trade

| May 2012                     | Vx1,000<br>Afl. | Monthly<br>% Ch | Yearly<br>% Ch | YTD<br>% Ch |
|------------------------------|-----------------|-----------------|----------------|-------------|
| Total import of goods to     | Aruba by c      | ommodity        | group          |             |
| 1. Agriculture products      | 59,822          | 7.2             | 2.0            | 7.2         |
| 2. Mineral chemical and      |                 |                 |                |             |
| related products             | 25,466          | 8.6             | -6.7           | 7.2         |
| 3. Textiles, pearls and      |                 |                 |                |             |
| precious stones              | 16,590          | 16.2            | 9.8            | 1.1         |
| 4. Metal products, machinery |                 |                 |                |             |
| and equipment                | 43,832          | 29.2            | 2.1            | -22.5       |
| 5. Other transportable goods | 24,707          | -0.1            | -4.6           | 4.0         |
| Total Import                 | 170,417         | 12.0            | 0.3            | -3.1        |

#### **Key points**

In May 2012, the total import of merchandise to Aruba increased by 0.3 percent compared to May 2011, following a growth of 28.1 percent recorded in the similar period one year earlier. With the exception of Mineral, chemical & related products (-6.7%) and Other transportable goods (-4.6%), import increases has been recorded for Textiles, pearls & precious stones (+9.8%), Metal products, machinery & equipment (+2.1%) and Agriculture products (+2.0%).