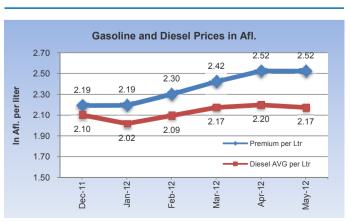

#### **Consumer Prices:**

- Year over year inflation up by 1.4 percent
- Period average inflation at 5.2 percent in May 2012
- Price of gasoline remained at Afl. 2.52 per liter in May 2012
- Average price of diesel down by Afl. 0.02 in May 2012
  - WTI crude oil price reached \$94.66 per barrel
- Brent (Europe) crude oil price at \$110.34 per barrel

### 2.1 Utilities

|                                | Feb-12  | Mar-12 | Apr-12   | May-12 |  |
|--------------------------------|---------|--------|----------|--------|--|
|                                | . 00 .2 |        | 7 tp: 12 | may 12 |  |
| Utility prices in Afl.         |         |        |          |        |  |
| Electricity                    | 363.27  | 363.27 | 363.27   | 363.27 |  |
| Gasoline                       | 2.30    | 2.42   | 2.52     | 2.52   |  |
| Water                          | 195.47  | 195.47 | 195.47   | 195.47 |  |
| Diesel                         | 2.09    | 2.17   | 2.20     | 2.17   |  |
| Fuel surcharge (≤ 500kWh)      | 0.325   | 0.325  | 0.325    | 0.325  |  |
| Fuel surcharge (> 500kWh)      | 0.385   | 0.385  | 0.385    | 0.385  |  |
|                                |         |        |          |        |  |
| Utility prices monthly %       |         |        |          |        |  |
| Electricity                    | 0.0     | 0.0    | 0.0      | 0.0    |  |
| Gasoline                       | 4.8     | 0.0    |          | 0.0    |  |
| Water                          | 0.0     | 0.0    |          | 0.0    |  |
| Diesel                         | 3.8     |        |          | -1.1   |  |
| Fuel surcharge (≤ 500kWh)      | 0.0     | 0.0    | 0.0      | 0.0    |  |
| Fuel surcharge (> 500kWh)      | 0.0     | 0.0    | 0.0      | 0.0    |  |
| Utility prices annual %-change |         |        |          |        |  |
| Electricity                    | 17.7    | 17.7   | 3.9      | 3.9    |  |
| Gasoline                       | 8.8     |        | 0.0      | 0.2    |  |
| Water                          | 27.0    | 27.0   | 13.3     | 13.3   |  |

#### **Key points**

The average price of water and electricity has remained unchanged since August 2011. In May 2012, the average price of diesel declined by Afl. 0.02 per liter compared to April 2012, reaching Afl. 2.17 per liter. The price of gasoline remained at Afl. 2.52 per liter during the month of May 2012.