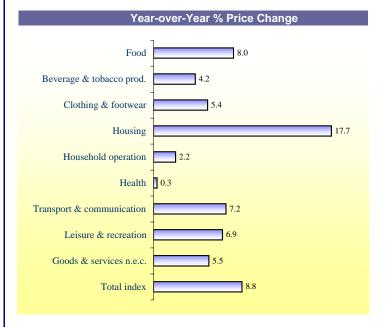

## Inflation in April up by 0.5 percent

In April 2008, average prices in Aruba went up by 0.5 percent compared to the previous month. With the exception of household operation (-0.1%) and housing (-0.02%), price increases were recorded for all product categories, particularly, transport & communication (1.9%), clothing & footwear (0.8%), beverage & tobacco (0.6%), food (0.4%), leisure & recreation (0.1%), goods & services (0.05%). In the January-to-April period of 2008, average prices increased by 2.3 percent compared to the similar period of 2007.

On a year-over-year basis, consumer prices went up by 8.8 percent in April 2008. Major price increases were recorded in the following categories:

- 1. <u>Housing</u>; The highest price increases in this category were recorded for water supply (39.8%) and domestic fuel and power (33.3%).
- 2. <u>Food</u>; With the exception of take away F&B (-0.3%), price increases were recorded for all food categories, particularly, dairy products (24.8%), potatoes, vegetables & fruit (13.2%), meat, poultry, game, fish & shellfish (9.5%), fats & oils (8.5%), groceries n.e.c. (5.1%), grain products (4.7%), ready to eat meals (1.7%) and sugar, sugar products & chocolate (1.1%).
- 3. <u>Transport & communication</u>; The main price increases in this category were recorded for own transport (10.9%), vehicle supplies (10.5%) and public transport costs (1.4%). Communication services, on the other hand, dropped by 0.9 percent compared to April 2007.

| Consumer Prices                        |         |         |          |
|----------------------------------------|---------|---------|----------|
| April 2008                             | % Chang | e since |          |
|                                        | last    | last    | YTD      |
|                                        | month   | year    | % change |
| Food                                   | 0.4     | 8.0     | 2.7      |
| Beverage & tobacco prod.               | 0.6     | 4.2     | 1.7      |
| Clothing & footwear                    | 0.8     | 5.4     | 2.7      |
| Housing                                | -0.02   | 17.7    | 2.3      |
| Household operation                    | -0.1    | 2.2     | 1.1      |
| Health                                 | 0.1     | 0.3     | 0.4      |
| Transport & communication              | 1.9     | 7.2     | 3.0      |
| Leisure & recreation                   | 0.1     | 6.9     | 1.7      |
| Goods & services n.e.c.                | 0.05    | 5.5     | 1.4      |
| Total index                            | 0.5     | 8.8     | 2.3      |
|                                        |         |         |          |
| Source: Central Bureau of Statistics A | ruba    |         |          |