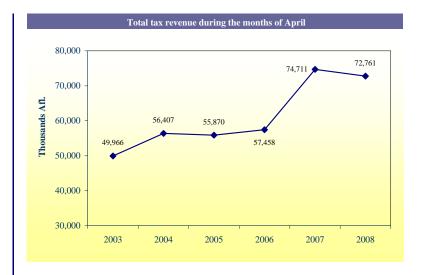

### Total tax revenue down by 2.6 percent

During the month of April 2008, total tax revenue dropped by 2.6 percent compared to April 2007, reaching a total amount of approximately Afl. 72.8 million. This drop was partly attributed to the income tax (-162.7%), taxes on commodities (-0.6%), long-lease property rights (-94.7%) and motor vehicle tax (-34.0%). Furthermore, other taxes and non-tax revenues dropped by 53.0 percent compared to April 2007, mainly as a result of a drop in certain service fees and unspecified payments.

| Taxes on income & prof         (*1,000 Afl.)         month month         year % change           Wage tax         20,621         5.1         10.4         13.8           Income tax         -466         -11881.8         -162.7         -47.6           Profit tax         4,758         76.9         177.7         120.0           Taxes on commodities         22,107         4.7         -0.6         -1.1           Excises on spirits         1,334         -11.0         -7.3         12.7           Excises on spirits         1,910         1.4         -1.5         1.1           Excises on beer         1,910         1.4         -1.5         1.1           Excises on gasoline         4,828         2.8         -23.8         -17.7           Excises on tobacco prod         1,463         63.9         -3.1         -13.7           Import duties         12,572         3.6         14.1         6.4           Taxes on property         3,902         -16.9         -65.1         -10.0           Long-lease property right:         439         -2.2         -94.7         -78.7           Land tax         1,102         2.2         17.0         122.0           Motor vehicle tax <th>April 2008</th> <th></th> <th>% Chang</th> <th>e since</th> <th></th> | April 2008                 |               | % Chang  | e since |          |
|------------------------------------------------------------------------------------------------------------------------------------------------------------------------------------------------------------------------------------------------------------------------------------------------------------------------------------------------------------------------------------------------------------------------------------------------------------------------------------------------------------------------------------------------------------------------------------------------------------------------------------------------------------------------------------------------------------------------------------------------------------------------------------------------------------------------------------------------------------------------------------------------------------------------------------------------------------------------------------------------------------------------------------------------------------------------------------------------------------------------------------------------------------------------------------------------------------------------------------------------------------------------------------|----------------------------|---------------|----------|---------|----------|
| Taxes on income & prof         24,914         11.7         17.9         22.5           Wage tax         20,621         5.1         10.4         13.8           Income tax         -466         -11881.8         -162.7         -47.6           Profit tax         4,758         76.9         177.7         120.0           Taxes on commodities         22,107         4.7         -0.6         -1.1           Excises on spirits         1,334         -11.0         -7.3         12.7           Excises on beer         1,910         1.4         -1.5         1.1           Excises on gasoline         4,828         2.8         -23.8         -17.7           Excises on tobacco prod         1,463         63.9         -3.1         -13.7           Import duties         12,572         3.6         14.1         6.4           Taxes on property         3,902         -16.9         -65.1         -10.0           Land tax         1,102         2.2         17.0         122.0           Motor vehicle tax         708         -54.3         -34.0         5.5           Succession tax         78         85.8         133.5         661.8           Transfer tax         1,575                                                                                         |                            |               | last     | last    | YTD      |
| Wage tax       20,621       5.1       10.4       13.8         Income tax       -466       -11881.8       -162.7       -47.6         Profit tax       4,758       76.9       177.7       120.0         Taxes on commodities       22,107       4.7       -0.6       -1.1         Excises on spirits       1,334       -11.0       -7.3       12.7         Excises on beer       1,910       1.4       -1.5       1.1         Excises on gasoline       4,828       2.8       -23.8       -17.7         Excises on tobacco prod       1,463       63.9       -3.1       -13.7         Import duties       12,572       3.6       14.1       6.4         Taxes on property       3,902       -16.9       -65.1       -10.0         Long-lease property right:       439       -2.2       -94.7       -78.7         Land tax       1,102       2.2       17.0       122.0         Motor vehicle tax       708       -54.3       -34.0       5.5         Succession tax       78       85.8       133.5       661.8         Transfer tax       1,575       0.0       97.3       22.7         Taxes on services       7,18                                                                                                                                                               |                            | (*1,000 Afl.) | month    | year    | % change |
| Income tax                                                                                                                                                                                                                                                                                                                                                                                                                                                                                                                                                                                                                                                                                                                                                                                                                                                                                                                                                                                                                                                                                                                                                                                                                                                                         | Taxes on income & prof     | 24,914        | 11.7     | 17.9    | 22.5     |
| Profit tax         4,758         76.9         177.7         120.0           Taxes on commodities         22,107         4.7         -0.6         -1.1           Excises on spirits         1,334         -11.0         -7.3         12.7           Excises on beer         1,910         1.4         -1.5         1.1           Excises on gasoline         4,828         2.8         -23.8         -17.7           Excises on tobacco prod         1,463         63.9         -3.1         -13.7           Import duties         12,572         3.6         14.1         6.4           Taxes on property         3,902         -16.9         -65.1         -10.0           Long-lease property right:         439         -2.2         -94.7         -78.7           Land tax         1,102         2.2         17.0         122.0           Motor vehicle tax         708         -54.3         -34.0         5.5           Succession tax         78         85.8         133.5         661.8           Transfer tax         1,575         0.0         97.3         22.7           Taxes on services         7,181         -0.1         26.0         15.2           Gambling licenses                                                                                           | Wage tax                   | 20,621        | 5.1      | 10.4    | 13.8     |
| Taxes on commodities         22,107         4.7         -0.6         -1.1           Excises on spirits         1,334         -11.0         -7.3         12.7           Excises on beer         1,910         1.4         -1.5         1.1           Excises on gasoline         4,828         2.8         -23.8         -17.7           Excises on tobacco prod         1,463         63.9         -3.1         -13.7           Import duties         12,572         3.6         14.1         6.4           Taxes on property         3,902         -16.9         -65.1         -10.0           Long-lease property right:         439         -2.2         -94.7         -78.7           Land tax         1,102         2.2         17.0         122.0           Motor vehicle tax         708         -54.3         -34.0         5.5           Succession tax         78         85.8         133.5         661.8           Transfer tax         1,575         0.0         97.3         22.7           Taxes on services         7,181         -0.1         26.0         15.2           Gambling licenses         2,874         0.0         26.4         19.3           Lodging tax                                                                                             | Income tax                 | -466          | -11881.8 | -162.7  | -47.6    |
| Excises on spirits 1,334 -11.0 -7.3 12.7 Excises on beer 1,910 1.4 -1.5 1.1 Excises on gasoline 4,828 2.8 -23.8 -17.7 Excises on tobacco prod 1,463 63.9 -3.1 -13.7 Import duties 12,572 3.6 14.1 6.4  Taxes on property 3,902 -16.9 -65.1 -10.0 Long-lease property right: 439 -2.2 -94.7 -78.7 Land tax 1,102 2.2 17.0 122.0 Motor vehicle tax 708 -54.3 -34.0 5.5 Succession tax 78 85.8 133.5 661.8 Transfer tax 1,575 0.0 97.3 22.7  Taxes on services 7,181 -0.1 26.0 15.2 Gambling licenses 2,874 0.0 26.4 19.3 Lodging tax 4,200 -0.2 25.8 15.6 Stamp duties 107 -0.1 25.5 -22.5  Turnover tax (BBO) 13,706 -0.4 10.3 80.7  Other tax & nontax rev 952 -0.7 -53.0 -48.2                                                                                                                                                                                                                                                                                                                                                                                                                                                                                                                                                                                                    | Profit tax                 | 4,758         | 76.9     | 177.7   | 120.0    |
| Excises on beer 1,910 1.4 -1.5 1.1 Excises on gasoline 4,828 2.8 -23.8 -17.7 Excises on gasoline 4,828 2.8 -23.8 -17.7 Excises on tobacco prod 1,463 63.9 -3.1 -13.7 Import duties 12,572 3.6 14.1 6.4                                                                                                                                                                                                                                                                                                                                                                                                                                                                                                                                                                                                                                                                                                                                                                                                                                                                                                                                                                                                                                                                             | Taxes on commodities       | 22,107        | 4.7      | -0.6    | -1.1     |
| Excises on gasoline 4,828 2.8 -23.8 -17.7 Excises on tobacco prod 1,463 63.9 -3.1 -13.7 Import duties 12,572 3.6 14.1 6.4  Taxes on property 3,902 -16.9 -65.1 -10.0 Long-lease property right: 439 -2.2 -94.7 -78.7 Land tax 1,102 2.2 17.0 122.0 Motor vehicle tax 708 -54.3 -34.0 5.5 Succession tax 78 85.8 133.5 661.8 Transfer tax 1,575 0.0 97.3 22.7  Taxes on services 7,181 -0.1 26.0 15.2 Gambling licenses 2,874 0.0 26.4 19.3 Lodging tax 4,200 -0.2 25.8 15.6 Stamp duties 107 -0.1 25.5 -22.5  Turnover tax (BBO) 13,706 -0.4 10.3 80.7  Other tax & nontax rev 952 -0.7 -53.0 -48.2                                                                                                                                                                                                                                                                                                                                                                                                                                                                                                                                                                                                                                                                                | Excises on spirits         | 1,334         | -11.0    | -7.3    | 12.7     |
| Excises on tobacco prod 1,463 63.9 -3.1 -13.7 Import duties 12,572 3.6 14.1 6.4    Taxes on property 3,902 -16.9 -65.1 -10.0   Long-lease property right: 439 -2.2 -94.7 -78.7   Land tax 1,102 2.2 17.0 122.0   Motor vehicle tax 708 -54.3 -34.0 5.5   Succession tax 78 85.8 133.5 661.8   Transfer tax 1,575 0.0 97.3 22.7    Taxes on services 7,181 -0.1 26.0 15.2   Gambling licenses 2,874 0.0 26.4 19.3   Lodging tax 4,200 -0.2 25.8 15.6   Stamp duties 107 -0.1 25.5 -22.5    Turnover tax (BBO) 13,706 -0.4 10.3 80.7    Other tax & nontax rev 952 -0.7 -53.0 -48.2                                                                                                                                                                                                                                                                                                                                                                                                                                                                                                                                                                                                                                                                                                  | Excises on beer            | 1,910         | 1.4      | -1.5    | 1.1      |
| Import duties         12,572         3.6         14.1         6.4           Taxes on property         3,902         -16.9         -65.1         -10.0           Long-lease property right:         439         -2.2         -94.7         -78.7           Land tax         1,102         2.2         17.0         122.0           Motor vehicle tax         708         -54.3         -34.0         5.5           Succession tax         78         85.8         133.5         661.8           Transfer tax         1,575         0.0         97.3         22.7           Taxes on services         7,181         -0.1         26.0         15.2           Gambling licenses         2,874         0.0         26.4         19.3           Lodging tax         4,200         -0.2         25.8         15.6           Stamp duties         107         -0.1         25.5         -22.5           Turnover tax (BBO)         13,706         -0.4         10.3         80.7           Other tax & nontax rev         952         -0.7         -53.0         -48.2                                                                                                                                                                                                                    | Excises on gasoline        | 4,828         | 2.8      | -23.8   | -17.7    |
| Taxes on property         3,902         -16.9         -65.1         -10.0           Long-lease property right:         439         -2.2         -94.7         -78.7           Land tax         1,102         2.2         17.0         122.0           Motor vehicle tax         708         -54.3         -34.0         5.5           Succession tax         78         85.8         133.5         661.8           Transfer tax         1,575         0.0         97.3         22.7           Taxes on services         7,181         -0.1         26.0         15.2           Gambling licenses         2,874         0.0         26.4         19.3           Lodging tax         4,200         -0.2         25.8         15.6           Stamp duties         107         -0.1         25.5         -22.5           Turnover tax (BBO)         13,706         -0.4         10.3         80.7           Other tax & nontax rev         952         -0.7         -53.0         -48.2                                                                                                                                                                                                                                                                                                | Excises on tobacco prod    | 1,463         | 63.9     | -3.1    | -13.7    |
| Long-lease property right: 439 -2.2 -94.7 -78.7 Land tax 1,102 2.2 17.0 122.0 Motor vehicle tax 708 -54.3 -34.0 5.5 Succession tax 78 85.8 133.5 661.8 Transfer tax 1,575 0.0 97.3 22.7  Taxes on services 7,181 -0.1 26.0 15.2 Gambling licenses 2,874 0.0 26.4 19.3 Lodging tax 4,200 -0.2 25.8 15.6 Stamp duties 107 -0.1 25.5 -22.5  Turnover tax (BBO) 13,706 -0.4 10.3 80.7  Other tax & nontax rev 952 -0.7 -53.0 -48.2                                                                                                                                                                                                                                                                                                                                                                                                                                                                                                                                                                                                                                                                                                                                                                                                                                                     | Import duties              | 12,572        | 3.6      | 14.1    | 6.4      |
| Land tax       1,102       2.2       17.0       122.0         Motor vehicle tax       708       -54.3       -34.0       5.5         Succession tax       78       85.8       133.5       661.8         Transfer tax       1,575       0.0       97.3       22.7         Taxes on services       7,181       -0.1       26.0       15.2         Gambling licenses       2,874       0.0       26.4       19.3         Lodging tax       4,200       -0.2       25.8       15.6         Stamp duties       107       -0.1       25.5       -22.5         Turnover tax (BBO)       13,706       -0.4       10.3       80.7         Other tax & nontax rev       952       -0.7       -53.0       -48.2                                                                                                                                                                                                                                                                                                                                                                                                                                                                                                                                                                                | Taxes on property          | 3,902         | -16.9    | -65.1   | -10.0    |
| Motor vehicle tax         708         -54.3         -34.0         5.5           Succession tax         78         85.8         133.5         661.8           Transfer tax         1,575         0.0         97.3         22.7           Taxes on services         7,181         -0.1         26.0         15.2           Gambling licenses         2,874         0.0         26.4         19.3           Lodging tax         4,200         -0.2         25.8         15.6           Stamp duties         107         -0.1         25.5         -22.5           Turnover tax (BBO)         13,706         -0.4         10.3         80.7           Other tax & nontax rev         952         -0.7         -53.0         -48.2                                                                                                                                                                                                                                                                                                                                                                                                                                                                                                                                                      | Long-lease property right: | 439           | -2.2     | -94.7   | -78.7    |
| Succession tax       78       85.8       133.5       661.8         Transfer tax       1,575       0.0       97.3       22.7         Taxes on services       7,181       -0.1       26.0       15.2         Gambling licenses       2,874       0.0       26.4       19.3         Lodging tax       4,200       -0.2       25.8       15.6         Stamp duties       107       -0.1       25.5       -22.5         Turnover tax (BBO)       13,706       -0.4       10.3       80.7         Other tax & nontax rev       952       -0.7       -53.0       -48.2                                                                                                                                                                                                                                                                                                                                                                                                                                                                                                                                                                                                                                                                                                                    | Land tax                   | 1,102         | 2.2      | 17.0    | 122.0    |
| Transfer tax         1,575         0.0         97.3         22.7           Taxes on services         7,181         -0.1         26.0         15.2           Gambling licenses         2,874         0.0         26.4         19.3           Lodging tax         4,200         -0.2         25.8         15.6           Stamp duties         107         -0.1         25.5         -22.5           Turnover tax (BBO)         13,706         -0.4         10.3         80.7           Other tax & nontax rev         952         -0.7         -53.0         -48.2                                                                                                                                                                                                                                                                                                                                                                                                                                                                                                                                                                                                                                                                                                                   | Motor vehicle tax          | 708           | -54.3    | -34.0   | 5.5      |
| Taxes on services         7,181         -0.1         26.0         15.2           Gambling licenses         2,874         0.0         26.4         19.3           Lodging tax         4,200         -0.2         25.8         15.6           Stamp duties         107         -0.1         25.5         -22.5           Turnover tax (BBO)         13,706         -0.4         10.3         80.7           Other tax & nontax rev         952         -0.7         -53.0         -48.2                                                                                                                                                                                                                                                                                                                                                                                                                                                                                                                                                                                                                                                                                                                                                                                              | Succession tax             | 78            | 85.8     | 133.5   | 661.8    |
| Gambling licenses       2,874       0.0       26.4       19.3         Lodging tax       4,200       -0.2       25.8       15.6         Stamp duties       107       -0.1       25.5       -22.5         Turnover tax (BBO)       13,706       -0.4       10.3       80.7         Other tax & nontax rev       952       -0.7       -53.0       -48.2                                                                                                                                                                                                                                                                                                                                                                                                                                                                                                                                                                                                                                                                                                                                                                                                                                                                                                                               | Transfer tax               | 1,575         | 0.0      | 97.3    | 22.7     |
| Lodging tax       4,200       -0.2       25.8       15.6         Stamp duties       107       -0.1       25.5       -22.5         Turnover tax (BBO)       13,706       -0.4       10.3       80.7         Other tax & nontax rev       952       -0.7       -53.0       -48.2                                                                                                                                                                                                                                                                                                                                                                                                                                                                                                                                                                                                                                                                                                                                                                                                                                                                                                                                                                                                     | Taxes on services          | 7,181         | -0.1     | 26.0    | 15.2     |
| Stamp duties       107       -0.1       25.5       -22.5         Turnover tax (BBO)       13,706       -0.4       10.3       80.7         Other tax & nontax rev       952       -0.7       -53.0       -48.2                                                                                                                                                                                                                                                                                                                                                                                                                                                                                                                                                                                                                                                                                                                                                                                                                                                                                                                                                                                                                                                                      | Gambling licenses          | 2,874         | 0.0      | 26.4    | 19.3     |
| Turnover tax (BBO) 13,706 -0.4 10.3 80.7  Other tax & nontax rev 952 -0.7 -53.0 -48.2                                                                                                                                                                                                                                                                                                                                                                                                                                                                                                                                                                                                                                                                                                                                                                                                                                                                                                                                                                                                                                                                                                                                                                                              | Lodging tax                | 4,200         | -0.2     | 25.8    | 15.6     |
| Other tax & nontax rev 952 -0.7 -53.0 -48.2                                                                                                                                                                                                                                                                                                                                                                                                                                                                                                                                                                                                                                                                                                                                                                                                                                                                                                                                                                                                                                                                                                                                                                                                                                        | Stamp duties               | 107           | -0.1     | 25.5    | -22.5    |
|                                                                                                                                                                                                                                                                                                                                                                                                                                                                                                                                                                                                                                                                                                                                                                                                                                                                                                                                                                                                                                                                                                                                                                                                                                                                                    | Turnover tax (BBO)         | 13,706        | -0.4     | 10.3    | 80.7     |
| Total tax revenue 72,761 3.9 -2.6 14.9                                                                                                                                                                                                                                                                                                                                                                                                                                                                                                                                                                                                                                                                                                                                                                                                                                                                                                                                                                                                                                                                                                                                                                                                                                             |                            |               |          |         |          |
|                                                                                                                                                                                                                                                                                                                                                                                                                                                                                                                                                                                                                                                                                                                                                                                                                                                                                                                                                                                                                                                                                                                                                                                                                                                                                    | Total tax revenue          | 72,761        | 3.9      | -2.6    | 14.9     |
|                                                                                                                                                                                                                                                                                                                                                                                                                                                                                                                                                                                                                                                                                                                                                                                                                                                                                                                                                                                                                                                                                                                                                                                                                                                                                    |                            |               |          |         |          |