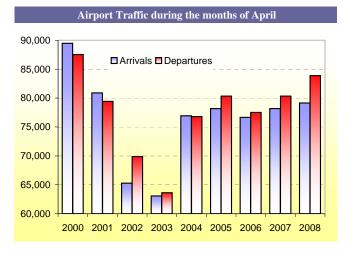

## Hotel statistics for the month of April 2008

In April 2008, the occupancy rate in hotels was at 82.1 percent, up from 81.3 percent recorded in April 2007. Room nights rented dropped by 8.5 percent compared to April 2007. In addition, the revenue per available room and room revenue declined by 19.0 and 26.7 percent respectively, compared to April 2007.

| Passenger traffic and la | ndings     |       |           |          |
|--------------------------|------------|-------|-----------|----------|
| April 2008               |            | % Cha | nge since |          |
|                          |            | last  | last      | YTD      |
| Passenger traffic        |            | month | year      | % change |
| Arrivals                 | 79,150     | -20.1 | 1.2       | 21.5     |
| Departure                | 83,895     | -17.5 | 4.4       | 19.7     |
| In transit               | 3,922      | -12.4 | 69.6      | 134.1    |
|                          |            |       |           |          |
| Landings                 |            |       |           |          |
| Commercial               | 1,116      | -16.5 | 4.8       | 21.7     |
| Non-commercial           | 255        | -45.5 | -37.2     | 12.0     |
|                          |            |       |           |          |
| Source: Department of Im | nmigration |       |           |          |