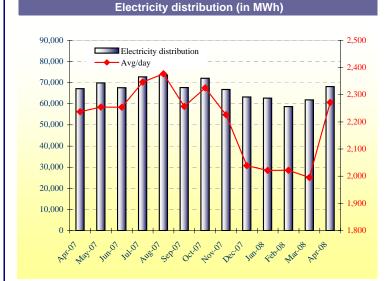

## Electricity distribution up by 1.5 percent

In April 2008, electricity (in MWh) supplied to Elmar for distribution increased by 1.5 percent compared to April 2007. In the January-to-April period of 2008, average electricity distribution increased by 0.2 percent compared to the similar period of 2007.

# Monthly electricity distribution to Elmar (average) April 2008 \*\*Change since last last YTD month year % change Electricity 68,151 10.2 1.5 0.2 (in MWh) Source: WEB Aruba N.V., Central Bureau of Statistics Aruba