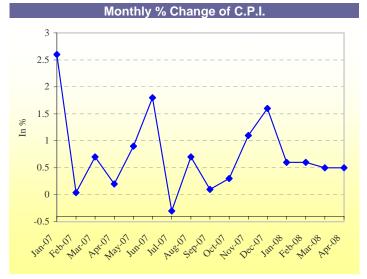

## Inflation in April up by 0.5 percent

In April 2008, average prices in Aruba went up by 0.5 percent compared to the previous month. With the exception of household operation (-0.1%) and housing (-0.02%), price increases were recorded for all product categories, particularly, transport & communication (1.9%), clothing & footwear (0.8%), beverage & tobacco (0.6%), food (0.4%), leisure & recreation (0.1%), goods & services (0.05%). In the January-to-April period of 2008, average prices increased by 2.3 percent compared to the similar period of 2007.