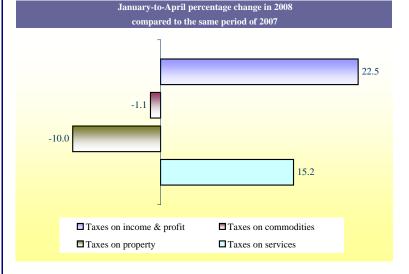

### Total tax revenue down by 2.6 percent

During the month of April 2008, total tax revenue dropped by 2.6 percent compared to April 2007, reaching a total amount of approximately Afl. 72.8 million. This drop was partly attributed to the income tax (-162.7%), taxes on commodities (-0.6%), long-lease property rights (-94.7%) and motor vehicle tax (-34.0%). Furthermore, other taxes and non-tax revenues dropped by 53.0 percent compared to April 2007, mainly as a result of a drop in certain service fees and unspecified payments.

| Taxes on income & prof         (*1,000 Afl.)         month month         year % change           Wage tax         20,621         5.1         10.4         13.8           Income tax         -466         -11881.8         -162.7         -47.6           Profit tax         4,758         76.9         177.7         120.0           Taxes on commodities         22,107         4.7         -0.6         -1.1           Excises on spirits         1,334         -11.0         -7.3         12.7           Excises on spirits         1,910         1.4         -1.5         1.1           Excises on beer         1,910         1.4         -1.5         1.1           Excises on gasoline         4,828         2.8         -23.8         -17.7           Excises on tobacco prod         1,463         63.9         -3.1         -13.7           Import duties         12,572         3.6         14.1         6.4           Taxes on property         3,902         -16.9         -65.1         -10.0           Long-lease property right:         439         -2.2         -94.7         -78.7           Land tax         1,102         2.2         17.0         122.0           Motor vehicle tax <th>April 2008</th> <th></th> <th>% Chang</th> <th>e since</th> <th></th> | April 2008                 |               | % Chang  | e since |          |
|------------------------------------------------------------------------------------------------------------------------------------------------------------------------------------------------------------------------------------------------------------------------------------------------------------------------------------------------------------------------------------------------------------------------------------------------------------------------------------------------------------------------------------------------------------------------------------------------------------------------------------------------------------------------------------------------------------------------------------------------------------------------------------------------------------------------------------------------------------------------------------------------------------------------------------------------------------------------------------------------------------------------------------------------------------------------------------------------------------------------------------------------------------------------------------------------------------------------------------------------------------------------------------|----------------------------|---------------|----------|---------|----------|
| Taxes on income & prof         24,914         11.7         17.9         22.5           Wage tax         20,621         5.1         10.4         13.8           Income tax         -466         -11881.8         -162.7         -47.6           Profit tax         4,758         76.9         177.7         120.0           Taxes on commodities         22,107         4.7         -0.6         -1.1           Excises on spirits         1,334         -11.0         -7.3         12.7           Excises on beer         1,910         1.4         -1.5         1.1           Excises on gasoline         4,828         2.8         -23.8         -17.7           Excises on tobacco prod         1,463         63.9         -3.1         -13.7           Import duties         12,572         3.6         14.1         6.4           Taxes on property         3,902         -16.9         -65.1         -10.0           Land tax         1,102         2.2         17.0         122.0           Motor vehicle tax         708         -54.3         -34.0         5.5           Succession tax         78         85.8         133.5         661.8           Transfer tax         1,575                                                                                         |                            |               | last     | last    | YTD      |
| Wage tax       20,621       5.1       10.4       13.8         Income tax       -466       -11881.8       -162.7       -47.6         Profit tax       4,758       76.9       177.7       120.0         Taxes on commodities       22,107       4.7       -0.6       -1.1         Excises on spirits       1,334       -11.0       -7.3       12.7         Excises on beer       1,910       1.4       -1.5       1.1         Excises on gasoline       4,828       2.8       -23.8       -17.7         Excises on tobacco prod       1,463       63.9       -3.1       -13.7         Import duties       12,572       3.6       14.1       6.4         Taxes on property       3,902       -16.9       -65.1       -10.0         Long-lease property right:       439       -2.2       -94.7       -78.7         Land tax       1,102       2.2       17.0       122.0         Motor vehicle tax       708       -54.3       -34.0       5.5         Succession tax       78       85.8       133.5       661.8         Transfer tax       1,575       0.0       97.3       22.7         Taxes on services       7,18                                                                                                                                                               |                            | (*1,000 Afl.) | month    | year    | % change |
| Income tax                                                                                                                                                                                                                                                                                                                                                                                                                                                                                                                                                                                                                                                                                                                                                                                                                                                                                                                                                                                                                                                                                                                                                                                                                                                                         | Taxes on income & prof     | 24,914        | 11.7     | 17.9    | 22.5     |
| Profit tax         4,758         76.9         177.7         120.0           Taxes on commodities         22,107         4.7         -0.6         -1.1           Excises on spirits         1,334         -11.0         -7.3         12.7           Excises on beer         1,910         1.4         -1.5         1.1           Excises on gasoline         4,828         2.8         -23.8         -17.7           Excises on tobacco prod         1,463         63.9         -3.1         -13.7           Import duties         12,572         3.6         14.1         6.4           Taxes on property         3,902         -16.9         -65.1         -10.0           Long-lease property right:         439         -2.2         -94.7         -78.7           Land tax         1,102         2.2         17.0         122.0           Motor vehicle tax         708         -54.3         -34.0         5.5           Succession tax         78         85.8         133.5         661.8           Transfer tax         1,575         0.0         97.3         22.7           Taxes on services         7,181         -0.1         26.0         15.2           Gambling licenses                                                                                           | Wage tax                   | 20,621        | 5.1      | 10.4    | 13.8     |
| Taxes on commodities         22,107         4.7         -0.6         -1.1           Excises on spirits         1,334         -11.0         -7.3         12.7           Excises on beer         1,910         1.4         -1.5         1.1           Excises on gasoline         4,828         2.8         -23.8         -17.7           Excises on tobacco prod         1,463         63.9         -3.1         -13.7           Import duties         12,572         3.6         14.1         6.4           Taxes on property         3,902         -16.9         -65.1         -10.0           Long-lease property right:         439         -2.2         -94.7         -78.7           Land tax         1,102         2.2         17.0         122.0           Motor vehicle tax         708         -54.3         -34.0         5.5           Succession tax         78         85.8         133.5         661.8           Transfer tax         1,575         0.0         97.3         22.7           Taxes on services         7,181         -0.1         26.0         15.2           Gambling licenses         2,874         0.0         26.4         19.3           Lodging tax                                                                                             | Income tax                 | -466          | -11881.8 | -162.7  | -47.6    |
| Excises on spirits 1,334 -11.0 -7.3 12.7 Excises on beer 1,910 1.4 -1.5 1.1 Excises on gasoline 4,828 2.8 -23.8 -17.7 Excises on tobacco prod 1,463 63.9 -3.1 -13.7 Import duties 12,572 3.6 14.1 6.4  Taxes on property 3,902 -16.9 -65.1 -10.0 Long-lease property right: 439 -2.2 -94.7 -78.7 Land tax 1,102 2.2 17.0 122.0 Motor vehicle tax 708 -54.3 -34.0 5.5 Succession tax 78 85.8 133.5 661.8 Transfer tax 1,575 0.0 97.3 22.7  Taxes on services 7,181 -0.1 26.0 15.2 Gambling licenses 2,874 0.0 26.4 19.3 Lodging tax 4,200 -0.2 25.8 15.6 Stamp duties 107 -0.1 25.5 -22.5  Turnover tax (BBO) 13,706 -0.4 10.3 80.7  Other tax & nontax rev 952 -0.7 -53.0 -48.2                                                                                                                                                                                                                                                                                                                                                                                                                                                                                                                                                                                                    | Profit tax                 | 4,758         | 76.9     | 177.7   | 120.0    |
| Excises on beer 1,910 1.4 -1.5 1.1 Excises on gasoline 4,828 2.8 -23.8 -17.7 Excises on gasoline 4,828 2.8 -23.8 -17.7 Excises on tobacco prod 1,463 63.9 -3.1 -13.7 Import duties 12,572 3.6 14.1 6.4                                                                                                                                                                                                                                                                                                                                                                                                                                                                                                                                                                                                                                                                                                                                                                                                                                                                                                                                                                                                                                                                             | Taxes on commodities       | 22,107        | 4.7      | -0.6    | -1.1     |
| Excises on gasoline 4,828 2.8 -23.8 -17.7 Excises on tobacco prod 1,463 63.9 -3.1 -13.7 Import duties 12,572 3.6 14.1 6.4  Taxes on property 3,902 -16.9 -65.1 -10.0 Long-lease property right: 439 -2.2 -94.7 -78.7 Land tax 1,102 2.2 17.0 122.0 Motor vehicle tax 708 -54.3 -34.0 5.5 Succession tax 78 85.8 133.5 661.8 Transfer tax 1,575 0.0 97.3 22.7  Taxes on services 7,181 -0.1 26.0 15.2 Gambling licenses 2,874 0.0 26.4 19.3 Lodging tax 4,200 -0.2 25.8 15.6 Stamp duties 107 -0.1 25.5 -22.5  Turnover tax (BBO) 13,706 -0.4 10.3 80.7  Other tax & nontax rev 952 -0.7 -53.0 -48.2                                                                                                                                                                                                                                                                                                                                                                                                                                                                                                                                                                                                                                                                                | Excises on spirits         | 1,334         | -11.0    | -7.3    | 12.7     |
| Excises on tobacco prod 1,463 63.9 -3.1 -13.7 Import duties 12,572 3.6 14.1 6.4    Taxes on property 3,902 -16.9 -65.1 -10.0   Long-lease property right: 439 -2.2 -94.7 -78.7   Land tax 1,102 2.2 17.0 122.0   Motor vehicle tax 708 -54.3 -34.0 5.5   Succession tax 78 85.8 133.5 661.8   Transfer tax 1,575 0.0 97.3 22.7    Taxes on services 7,181 -0.1 26.0 15.2   Gambling licenses 2,874 0.0 26.4 19.3   Lodging tax 4,200 -0.2 25.8 15.6   Stamp duties 107 -0.1 25.5 -22.5    Turnover tax (BBO) 13,706 -0.4 10.3 80.7    Other tax & nontax rev 952 -0.7 -53.0 -48.2                                                                                                                                                                                                                                                                                                                                                                                                                                                                                                                                                                                                                                                                                                  | Excises on beer            | 1,910         | 1.4      | -1.5    | 1.1      |
| Import duties         12,572         3.6         14.1         6.4           Taxes on property         3,902         -16.9         -65.1         -10.0           Long-lease property right:         439         -2.2         -94.7         -78.7           Land tax         1,102         2.2         17.0         122.0           Motor vehicle tax         708         -54.3         -34.0         5.5           Succession tax         78         85.8         133.5         661.8           Transfer tax         1,575         0.0         97.3         22.7           Taxes on services         7,181         -0.1         26.0         15.2           Gambling licenses         2,874         0.0         26.4         19.3           Lodging tax         4,200         -0.2         25.8         15.6           Stamp duties         107         -0.1         25.5         -22.5           Turnover tax (BBO)         13,706         -0.4         10.3         80.7           Other tax & nontax rev         952         -0.7         -53.0         -48.2                                                                                                                                                                                                                    | Excises on gasoline        | 4,828         | 2.8      | -23.8   | -17.7    |
| Taxes on property         3,902         -16.9         -65.1         -10.0           Long-lease property right:         439         -2.2         -94.7         -78.7           Land tax         1,102         2.2         17.0         122.0           Motor vehicle tax         708         -54.3         -34.0         5.5           Succession tax         78         85.8         133.5         661.8           Transfer tax         1,575         0.0         97.3         22.7           Taxes on services         7,181         -0.1         26.0         15.2           Gambling licenses         2,874         0.0         26.4         19.3           Lodging tax         4,200         -0.2         25.8         15.6           Stamp duties         107         -0.1         25.5         -22.5           Turnover tax (BBO)         13,706         -0.4         10.3         80.7           Other tax & nontax rev         952         -0.7         -53.0         -48.2                                                                                                                                                                                                                                                                                                | Excises on tobacco prod    | 1,463         | 63.9     | -3.1    | -13.7    |
| Long-lease property right: 439 -2.2 -94.7 -78.7 Land tax 1,102 2.2 17.0 122.0 Motor vehicle tax 708 -54.3 -34.0 5.5 Succession tax 78 85.8 133.5 661.8 Transfer tax 1,575 0.0 97.3 22.7  Taxes on services 7,181 -0.1 26.0 15.2 Gambling licenses 2,874 0.0 26.4 19.3 Lodging tax 4,200 -0.2 25.8 15.6 Stamp duties 107 -0.1 25.5 -22.5  Turnover tax (BBO) 13,706 -0.4 10.3 80.7  Other tax & nontax rev 952 -0.7 -53.0 -48.2                                                                                                                                                                                                                                                                                                                                                                                                                                                                                                                                                                                                                                                                                                                                                                                                                                                     | Import duties              | 12,572        | 3.6      | 14.1    | 6.4      |
| Land tax       1,102       2.2       17.0       122.0         Motor vehicle tax       708       -54.3       -34.0       5.5         Succession tax       78       85.8       133.5       661.8         Transfer tax       1,575       0.0       97.3       22.7         Taxes on services       7,181       -0.1       26.0       15.2         Gambling licenses       2,874       0.0       26.4       19.3         Lodging tax       4,200       -0.2       25.8       15.6         Stamp duties       107       -0.1       25.5       -22.5         Turnover tax (BBO)       13,706       -0.4       10.3       80.7         Other tax & nontax rev       952       -0.7       -53.0       -48.2                                                                                                                                                                                                                                                                                                                                                                                                                                                                                                                                                                                | Taxes on property          | 3,902         | -16.9    | -65.1   | -10.0    |
| Motor vehicle tax         708         -54.3         -34.0         5.5           Succession tax         78         85.8         133.5         661.8           Transfer tax         1,575         0.0         97.3         22.7           Taxes on services         7,181         -0.1         26.0         15.2           Gambling licenses         2,874         0.0         26.4         19.3           Lodging tax         4,200         -0.2         25.8         15.6           Stamp duties         107         -0.1         25.5         -22.5           Turnover tax (BBO)         13,706         -0.4         10.3         80.7           Other tax & nontax rev         952         -0.7         -53.0         -48.2                                                                                                                                                                                                                                                                                                                                                                                                                                                                                                                                                      | Long-lease property right: | 439           | -2.2     | -94.7   | -78.7    |
| Succession tax       78       85.8       133.5       661.8         Transfer tax       1,575       0.0       97.3       22.7         Taxes on services       7,181       -0.1       26.0       15.2         Gambling licenses       2,874       0.0       26.4       19.3         Lodging tax       4,200       -0.2       25.8       15.6         Stamp duties       107       -0.1       25.5       -22.5         Turnover tax (BBO)       13,706       -0.4       10.3       80.7         Other tax & nontax rev       952       -0.7       -53.0       -48.2                                                                                                                                                                                                                                                                                                                                                                                                                                                                                                                                                                                                                                                                                                                    | Land tax                   | 1,102         | 2.2      | 17.0    | 122.0    |
| Transfer tax         1,575         0.0         97.3         22.7           Taxes on services         7,181         -0.1         26.0         15.2           Gambling licenses         2,874         0.0         26.4         19.3           Lodging tax         4,200         -0.2         25.8         15.6           Stamp duties         107         -0.1         25.5         -22.5           Turnover tax (BBO)         13,706         -0.4         10.3         80.7           Other tax & nontax rev         952         -0.7         -53.0         -48.2                                                                                                                                                                                                                                                                                                                                                                                                                                                                                                                                                                                                                                                                                                                   | Motor vehicle tax          | 708           | -54.3    | -34.0   | 5.5      |
| Taxes on services         7,181         -0.1         26.0         15.2           Gambling licenses         2,874         0.0         26.4         19.3           Lodging tax         4,200         -0.2         25.8         15.6           Stamp duties         107         -0.1         25.5         -22.5           Turnover tax (BBO)         13,706         -0.4         10.3         80.7           Other tax & nontax rev         952         -0.7         -53.0         -48.2                                                                                                                                                                                                                                                                                                                                                                                                                                                                                                                                                                                                                                                                                                                                                                                              | Succession tax             | 78            | 85.8     | 133.5   | 661.8    |
| Gambling licenses       2,874       0.0       26.4       19.3         Lodging tax       4,200       -0.2       25.8       15.6         Stamp duties       107       -0.1       25.5       -22.5         Turnover tax (BBO)       13,706       -0.4       10.3       80.7         Other tax & nontax rev       952       -0.7       -53.0       -48.2                                                                                                                                                                                                                                                                                                                                                                                                                                                                                                                                                                                                                                                                                                                                                                                                                                                                                                                               | Transfer tax               | 1,575         | 0.0      | 97.3    | 22.7     |
| Lodging tax       4,200       -0.2       25.8       15.6         Stamp duties       107       -0.1       25.5       -22.5         Turnover tax (BBO)       13,706       -0.4       10.3       80.7         Other tax & nontax rev       952       -0.7       -53.0       -48.2                                                                                                                                                                                                                                                                                                                                                                                                                                                                                                                                                                                                                                                                                                                                                                                                                                                                                                                                                                                                     | Taxes on services          | 7,181         | -0.1     | 26.0    | 15.2     |
| Stamp duties       107       -0.1       25.5       -22.5         Turnover tax (BBO)       13,706       -0.4       10.3       80.7         Other tax & nontax rev       952       -0.7       -53.0       -48.2                                                                                                                                                                                                                                                                                                                                                                                                                                                                                                                                                                                                                                                                                                                                                                                                                                                                                                                                                                                                                                                                      | Gambling licenses          | 2,874         | 0.0      | 26.4    | 19.3     |
| Turnover tax (BBO) 13,706 -0.4 10.3 80.7  Other tax & nontax rev 952 -0.7 -53.0 -48.2                                                                                                                                                                                                                                                                                                                                                                                                                                                                                                                                                                                                                                                                                                                                                                                                                                                                                                                                                                                                                                                                                                                                                                                              | Lodging tax                | 4,200         | -0.2     | 25.8    | 15.6     |
| Other tax & nontax rev 952 -0.7 -53.0 -48.2                                                                                                                                                                                                                                                                                                                                                                                                                                                                                                                                                                                                                                                                                                                                                                                                                                                                                                                                                                                                                                                                                                                                                                                                                                        | Stamp duties               | 107           | -0.1     | 25.5    | -22.5    |
|                                                                                                                                                                                                                                                                                                                                                                                                                                                                                                                                                                                                                                                                                                                                                                                                                                                                                                                                                                                                                                                                                                                                                                                                                                                                                    | Turnover tax (BBO)         | 13,706        | -0.4     | 10.3    | 80.7     |
| Total tax revenue 72,761 3.9 -2.6 14.9                                                                                                                                                                                                                                                                                                                                                                                                                                                                                                                                                                                                                                                                                                                                                                                                                                                                                                                                                                                                                                                                                                                                                                                                                                             |                            |               |          |         |          |
|                                                                                                                                                                                                                                                                                                                                                                                                                                                                                                                                                                                                                                                                                                                                                                                                                                                                                                                                                                                                                                                                                                                                                                                                                                                                                    | Total tax revenue          | 72,761        | 3.9      | -2.6    | 14.9     |
|                                                                                                                                                                                                                                                                                                                                                                                                                                                                                                                                                                                                                                                                                                                                                                                                                                                                                                                                                                                                                                                                                                                                                                                                                                                                                    |                            |               |          |         |          |