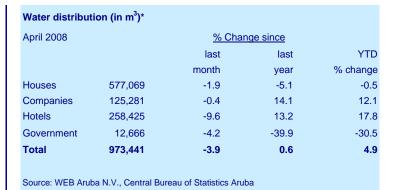

#### Water distribution up by 0.6 percent

Average water distribution (houses, companies, hotels, government) increased by 0.6 percent in April 2008, mainly as a result of increases in the distribution to hotels (13.2%) and companies (14.1%). Water distribution to houses and government, on the other hand, dropped by 5.1 and 39.9 percent respectively, compared to April 2007. On a year to date basis, total water distribution in April 2008 is running 4.9 percent above the level registered during the comparable period of 2007.

\* Calculation of drink water distribution in Aruba (in m3) is based on an average water distribution per month, excluding the distribution to Valero and vessels.