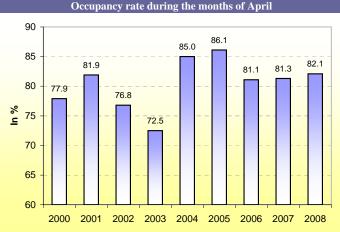

#### Tourism:

- Cruise tourism in April 2008 up by 25.9 percent 100
- Occupancy rate in April 2008 at 82.1 percent
- Average daily rate reached the amount of Afl. 321.97 0
- Revenue per available room at Afl. 146.10 9

## Hotel statistics for the month of April 2008

In April 2008, the occupancy rate in hotels was at 82.1 percent, up from 81.3 percent recorded in April 2007. Room nights rented dropped by 8.5 percent compared to April 2007. In addition, the revenue per available room and room revenue declined by 19.0 and 26.7 percent respectively, compared to April 2007.

| April 2008               |         | % Char | nge since |          |
|--------------------------|---------|--------|-----------|----------|
|                          |         | last   | last      | YTD      |
|                          |         | month  | year      | % change |
| Cruise tourism           |         |        |           |          |
| Cruise passengers        | 59,775  | -29.5  | 25.9      | 34.7     |
| Cruise calls             | 31      | -36.7  | 3.3       | 24.7     |
| Crew members             | 25,445  | -29.8  | 23.6      | 31.3     |
| Total number of visitors | n.a     | n.a.   | n.a.      | n.a      |
| Hotel statistics         |         |        |           |          |
| Room nights rented       | 149,490 | -12.5  | -8.5      | -0.4     |
| Occupancy in %           | 82.1    | -4.2   | 1.0       | 3.4      |
| Avg. daily rate in Afl.  | 321.97  | -21.4  | -8.2      | 4.5      |
| Revpar in Afl.           | 146.10  | -24.6  | -19.0     | 0.7      |
| Room revenue in Afl.     | 26,245  | -32.1  | -26.7     | -3.1     |
| (x1,000)                 |         |        |           |          |