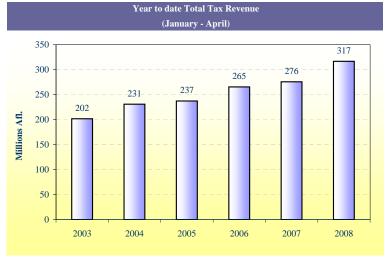

### Total tax revenue down by 2.6 percent

During the month of April 2008, total tax revenue dropped by 2.6 percent compared to April 2007, reaching a total amount of approximately Afl. 72.8 million. This drop was partly attributed to the income tax (-162.7%), taxes on commodities (-0.6%), long-lease property rights (-94.7%) and motor vehicle tax (-34.0%). Furthermore, other taxes and non-tax revenues dropped by 53.0 percent compared to April 2007, mainly as a result of a drop in certain service fees and unspecified payments.

| Taxes on income & prof         (*1,000 Afl.)         month month         year % change           Wage tax         20,621         5.1         10.4         13.8           Income tax         -466         -11881.8         -162.7         -47.6           Profit tax         4,758         76.9         177.7         120.0           Taxes on commodities         22,107         4.7         -0.6         -1.1           Excises on spirits         1,334         -11.0         -7.3         12.7           Excises on spirits         1,910         1.4         -1.5         1.1           Excises on beer         1,910         1.4         -1.5         1.1           Excises on gasoline         4,828         2.8         -23.8         -17.7           Excises on tobacco prod         1,463         63.9         -3.1         -13.7           Import duties         12,572         3.6         14.1         6.4           Taxes on property         3,902         -16.9         -65.1         -10.0           Long-lease property right:         439         -2.2         -94.7         -78.7           Land tax         1,102         2.2         17.0         122.0           Motor vehicle tax <th>April 2008</th> <th></th> <th>% Chang</th> <th>e since</th> <th></th> | April 2008                 |               | % Chang  | e since |          |
|------------------------------------------------------------------------------------------------------------------------------------------------------------------------------------------------------------------------------------------------------------------------------------------------------------------------------------------------------------------------------------------------------------------------------------------------------------------------------------------------------------------------------------------------------------------------------------------------------------------------------------------------------------------------------------------------------------------------------------------------------------------------------------------------------------------------------------------------------------------------------------------------------------------------------------------------------------------------------------------------------------------------------------------------------------------------------------------------------------------------------------------------------------------------------------------------------------------------------------------------------------------------------------|----------------------------|---------------|----------|---------|----------|
| Taxes on income & prof         24,914         11.7         17.9         22.5           Wage tax         20,621         5.1         10.4         13.8           Income tax         -466         -11881.8         -162.7         -47.6           Profit tax         4,758         76.9         177.7         120.0           Taxes on commodities         22,107         4.7         -0.6         -1.1           Excises on spirits         1,334         -11.0         -7.3         12.7           Excises on beer         1,910         1.4         -1.5         1.1           Excises on gasoline         4,828         2.8         -23.8         -17.7           Excises on tobacco prod         1,463         63.9         -3.1         -13.7           Import duties         12,572         3.6         14.1         6.4           Taxes on property         3,902         -16.9         -65.1         -10.0           Land tax         1,102         2.2         17.0         122.0           Motor vehicle tax         708         -54.3         -34.0         5.5           Succession tax         78         85.8         133.5         661.8           Transfer tax         1,575                                                                                         |                            |               | last     | last    | YTD      |
| Wage tax       20,621       5.1       10.4       13.8         Income tax       -466       -11881.8       -162.7       -47.6         Profit tax       4,758       76.9       177.7       120.0         Taxes on commodities       22,107       4.7       -0.6       -1.1         Excises on spirits       1,334       -11.0       -7.3       12.7         Excises on beer       1,910       1.4       -1.5       1.1         Excises on gasoline       4,828       2.8       -23.8       -17.7         Excises on tobacco prod       1,463       63.9       -3.1       -13.7         Import duties       12,572       3.6       14.1       6.4         Taxes on property       3,902       -16.9       -65.1       -10.0         Long-lease property right:       439       -2.2       -94.7       -78.7         Land tax       1,102       2.2       17.0       122.0         Motor vehicle tax       708       -54.3       -34.0       5.5         Succession tax       78       85.8       133.5       661.8         Transfer tax       1,575       0.0       97.3       22.7         Taxes on services       7,18                                                                                                                                                               |                            | (*1,000 Afl.) | month    | year    | % change |
| Income tax                                                                                                                                                                                                                                                                                                                                                                                                                                                                                                                                                                                                                                                                                                                                                                                                                                                                                                                                                                                                                                                                                                                                                                                                                                                                         | Taxes on income & prof     | 24,914        | 11.7     | 17.9    | 22.5     |
| Profit tax         4,758         76.9         177.7         120.0           Taxes on commodities         22,107         4.7         -0.6         -1.1           Excises on spirits         1,334         -11.0         -7.3         12.7           Excises on beer         1,910         1.4         -1.5         1.1           Excises on gasoline         4,828         2.8         -23.8         -17.7           Excises on tobacco prod         1,463         63.9         -3.1         -13.7           Import duties         12,572         3.6         14.1         6.4           Taxes on property         3,902         -16.9         -65.1         -10.0           Long-lease property right:         439         -2.2         -94.7         -78.7           Land tax         1,102         2.2         17.0         122.0           Motor vehicle tax         708         -54.3         -34.0         5.5           Succession tax         78         85.8         133.5         661.8           Transfer tax         1,575         0.0         97.3         22.7           Taxes on services         7,181         -0.1         26.0         15.2           Gambling licenses                                                                                           | Wage tax                   | 20,621        | 5.1      | 10.4    | 13.8     |
| Taxes on commodities         22,107         4.7         -0.6         -1.1           Excises on spirits         1,334         -11.0         -7.3         12.7           Excises on beer         1,910         1.4         -1.5         1.1           Excises on gasoline         4,828         2.8         -23.8         -17.7           Excises on tobacco prod         1,463         63.9         -3.1         -13.7           Import duties         12,572         3.6         14.1         6.4           Taxes on property         3,902         -16.9         -65.1         -10.0           Long-lease property right:         439         -2.2         -94.7         -78.7           Land tax         1,102         2.2         17.0         122.0           Motor vehicle tax         708         -54.3         -34.0         5.5           Succession tax         78         85.8         133.5         661.8           Transfer tax         1,575         0.0         97.3         22.7           Taxes on services         7,181         -0.1         26.0         15.2           Gambling licenses         2,874         0.0         26.4         19.3           Lodging tax                                                                                             | Income tax                 | -466          | -11881.8 | -162.7  | -47.6    |
| Excises on spirits 1,334 -11.0 -7.3 12.7 Excises on beer 1,910 1.4 -1.5 1.1 Excises on gasoline 4,828 2.8 -23.8 -17.7 Excises on tobacco prod 1,463 63.9 -3.1 -13.7 Import duties 12,572 3.6 14.1 6.4  Taxes on property 3,902 -16.9 -65.1 -10.0 Long-lease property right: 439 -2.2 -94.7 -78.7 Land tax 1,102 2.2 17.0 122.0 Motor vehicle tax 708 -54.3 -34.0 5.5 Succession tax 78 85.8 133.5 661.8 Transfer tax 1,575 0.0 97.3 22.7  Taxes on services 7,181 -0.1 26.0 15.2 Gambling licenses 2,874 0.0 26.4 19.3 Lodging tax 4,200 -0.2 25.8 15.6 Stamp duties 107 -0.1 25.5 -22.5  Turnover tax (BBO) 13,706 -0.4 10.3 80.7  Other tax & nontax rev 952 -0.7 -53.0 -48.2                                                                                                                                                                                                                                                                                                                                                                                                                                                                                                                                                                                                    | Profit tax                 | 4,758         | 76.9     | 177.7   | 120.0    |
| Excises on beer 1,910 1.4 -1.5 1.1 Excises on gasoline 4,828 2.8 -23.8 -17.7 Excises on gasoline 4,828 2.8 -23.8 -17.7 Excises on tobacco prod 1,463 63.9 -3.1 -13.7 Import duties 12,572 3.6 14.1 6.4                                                                                                                                                                                                                                                                                                                                                                                                                                                                                                                                                                                                                                                                                                                                                                                                                                                                                                                                                                                                                                                                             | Taxes on commodities       | 22,107        | 4.7      | -0.6    | -1.1     |
| Excises on gasoline 4,828 2.8 -23.8 -17.7 Excises on tobacco prod 1,463 63.9 -3.1 -13.7 Import duties 12,572 3.6 14.1 6.4  Taxes on property 3,902 -16.9 -65.1 -10.0 Long-lease property right: 439 -2.2 -94.7 -78.7 Land tax 1,102 2.2 17.0 122.0 Motor vehicle tax 708 -54.3 -34.0 5.5 Succession tax 78 85.8 133.5 661.8 Transfer tax 1,575 0.0 97.3 22.7  Taxes on services 7,181 -0.1 26.0 15.2 Gambling licenses 2,874 0.0 26.4 19.3 Lodging tax 4,200 -0.2 25.8 15.6 Stamp duties 107 -0.1 25.5 -22.5  Turnover tax (BBO) 13,706 -0.4 10.3 80.7  Other tax & nontax rev 952 -0.7 -53.0 -48.2                                                                                                                                                                                                                                                                                                                                                                                                                                                                                                                                                                                                                                                                                | Excises on spirits         | 1,334         | -11.0    | -7.3    | 12.7     |
| Excises on tobacco prod 1,463 63.9 -3.1 -13.7 Import duties 12,572 3.6 14.1 6.4    Taxes on property 3,902 -16.9 -65.1 -10.0   Long-lease property right: 439 -2.2 -94.7 -78.7   Land tax 1,102 2.2 17.0 122.0   Motor vehicle tax 708 -54.3 -34.0 5.5   Succession tax 78 85.8 133.5 661.8   Transfer tax 1,575 0.0 97.3 22.7    Taxes on services 7,181 -0.1 26.0 15.2   Gambling licenses 2,874 0.0 26.4 19.3   Lodging tax 4,200 -0.2 25.8 15.6   Stamp duties 107 -0.1 25.5 -22.5    Turnover tax (BBO) 13,706 -0.4 10.3 80.7    Other tax & nontax rev 952 -0.7 -53.0 -48.2                                                                                                                                                                                                                                                                                                                                                                                                                                                                                                                                                                                                                                                                                                  | Excises on beer            | 1,910         | 1.4      | -1.5    | 1.1      |
| Import duties         12,572         3.6         14.1         6.4           Taxes on property         3,902         -16.9         -65.1         -10.0           Long-lease property right:         439         -2.2         -94.7         -78.7           Land tax         1,102         2.2         17.0         122.0           Motor vehicle tax         708         -54.3         -34.0         5.5           Succession tax         78         85.8         133.5         661.8           Transfer tax         1,575         0.0         97.3         22.7           Taxes on services         7,181         -0.1         26.0         15.2           Gambling licenses         2,874         0.0         26.4         19.3           Lodging tax         4,200         -0.2         25.8         15.6           Stamp duties         107         -0.1         25.5         -22.5           Turnover tax (BBO)         13,706         -0.4         10.3         80.7           Other tax & nontax rev         952         -0.7         -53.0         -48.2                                                                                                                                                                                                                    | Excises on gasoline        | 4,828         | 2.8      | -23.8   | -17.7    |
| Taxes on property         3,902         -16.9         -65.1         -10.0           Long-lease property right:         439         -2.2         -94.7         -78.7           Land tax         1,102         2.2         17.0         122.0           Motor vehicle tax         708         -54.3         -34.0         5.5           Succession tax         78         85.8         133.5         661.8           Transfer tax         1,575         0.0         97.3         22.7           Taxes on services         7,181         -0.1         26.0         15.2           Gambling licenses         2,874         0.0         26.4         19.3           Lodging tax         4,200         -0.2         25.8         15.6           Stamp duties         107         -0.1         25.5         -22.5           Turnover tax (BBO)         13,706         -0.4         10.3         80.7           Other tax & nontax rev         952         -0.7         -53.0         -48.2                                                                                                                                                                                                                                                                                                | Excises on tobacco prod    | 1,463         | 63.9     | -3.1    | -13.7    |
| Long-lease property right: 439 -2.2 -94.7 -78.7 Land tax 1,102 2.2 17.0 122.0 Motor vehicle tax 708 -54.3 -34.0 5.5 Succession tax 78 85.8 133.5 661.8 Transfer tax 1,575 0.0 97.3 22.7  Taxes on services 7,181 -0.1 26.0 15.2 Gambling licenses 2,874 0.0 26.4 19.3 Lodging tax 4,200 -0.2 25.8 15.6 Stamp duties 107 -0.1 25.5 -22.5  Turnover tax (BBO) 13,706 -0.4 10.3 80.7  Other tax & nontax rev 952 -0.7 -53.0 -48.2                                                                                                                                                                                                                                                                                                                                                                                                                                                                                                                                                                                                                                                                                                                                                                                                                                                     | Import duties              | 12,572        | 3.6      | 14.1    | 6.4      |
| Land tax       1,102       2.2       17.0       122.0         Motor vehicle tax       708       -54.3       -34.0       5.5         Succession tax       78       85.8       133.5       661.8         Transfer tax       1,575       0.0       97.3       22.7         Taxes on services       7,181       -0.1       26.0       15.2         Gambling licenses       2,874       0.0       26.4       19.3         Lodging tax       4,200       -0.2       25.8       15.6         Stamp duties       107       -0.1       25.5       -22.5         Turnover tax (BBO)       13,706       -0.4       10.3       80.7         Other tax & nontax rev       952       -0.7       -53.0       -48.2                                                                                                                                                                                                                                                                                                                                                                                                                                                                                                                                                                                | Taxes on property          | 3,902         | -16.9    | -65.1   | -10.0    |
| Motor vehicle tax         708         -54.3         -34.0         5.5           Succession tax         78         85.8         133.5         661.8           Transfer tax         1,575         0.0         97.3         22.7           Taxes on services         7,181         -0.1         26.0         15.2           Gambling licenses         2,874         0.0         26.4         19.3           Lodging tax         4,200         -0.2         25.8         15.6           Stamp duties         107         -0.1         25.5         -22.5           Turnover tax (BBO)         13,706         -0.4         10.3         80.7           Other tax & nontax rev         952         -0.7         -53.0         -48.2                                                                                                                                                                                                                                                                                                                                                                                                                                                                                                                                                      | Long-lease property right: | 439           | -2.2     | -94.7   | -78.7    |
| Succession tax       78       85.8       133.5       661.8         Transfer tax       1,575       0.0       97.3       22.7         Taxes on services       7,181       -0.1       26.0       15.2         Gambling licenses       2,874       0.0       26.4       19.3         Lodging tax       4,200       -0.2       25.8       15.6         Stamp duties       107       -0.1       25.5       -22.5         Turnover tax (BBO)       13,706       -0.4       10.3       80.7         Other tax & nontax rev       952       -0.7       -53.0       -48.2                                                                                                                                                                                                                                                                                                                                                                                                                                                                                                                                                                                                                                                                                                                    | Land tax                   | 1,102         | 2.2      | 17.0    | 122.0    |
| Transfer tax         1,575         0.0         97.3         22.7           Taxes on services         7,181         -0.1         26.0         15.2           Gambling licenses         2,874         0.0         26.4         19.3           Lodging tax         4,200         -0.2         25.8         15.6           Stamp duties         107         -0.1         25.5         -22.5           Turnover tax (BBO)         13,706         -0.4         10.3         80.7           Other tax & nontax rev         952         -0.7         -53.0         -48.2                                                                                                                                                                                                                                                                                                                                                                                                                                                                                                                                                                                                                                                                                                                   | Motor vehicle tax          | 708           | -54.3    | -34.0   | 5.5      |
| Taxes on services         7,181         -0.1         26.0         15.2           Gambling licenses         2,874         0.0         26.4         19.3           Lodging tax         4,200         -0.2         25.8         15.6           Stamp duties         107         -0.1         25.5         -22.5           Turnover tax (BBO)         13,706         -0.4         10.3         80.7           Other tax & nontax rev         952         -0.7         -53.0         -48.2                                                                                                                                                                                                                                                                                                                                                                                                                                                                                                                                                                                                                                                                                                                                                                                              | Succession tax             | 78            | 85.8     | 133.5   | 661.8    |
| Gambling licenses       2,874       0.0       26.4       19.3         Lodging tax       4,200       -0.2       25.8       15.6         Stamp duties       107       -0.1       25.5       -22.5         Turnover tax (BBO)       13,706       -0.4       10.3       80.7         Other tax & nontax rev       952       -0.7       -53.0       -48.2                                                                                                                                                                                                                                                                                                                                                                                                                                                                                                                                                                                                                                                                                                                                                                                                                                                                                                                               | Transfer tax               | 1,575         | 0.0      | 97.3    | 22.7     |
| Lodging tax       4,200       -0.2       25.8       15.6         Stamp duties       107       -0.1       25.5       -22.5         Turnover tax (BBO)       13,706       -0.4       10.3       80.7         Other tax & nontax rev       952       -0.7       -53.0       -48.2                                                                                                                                                                                                                                                                                                                                                                                                                                                                                                                                                                                                                                                                                                                                                                                                                                                                                                                                                                                                     | Taxes on services          | 7,181         | -0.1     | 26.0    | 15.2     |
| Stamp duties       107       -0.1       25.5       -22.5         Turnover tax (BBO)       13,706       -0.4       10.3       80.7         Other tax & nontax rev       952       -0.7       -53.0       -48.2                                                                                                                                                                                                                                                                                                                                                                                                                                                                                                                                                                                                                                                                                                                                                                                                                                                                                                                                                                                                                                                                      | Gambling licenses          | 2,874         | 0.0      | 26.4    | 19.3     |
| Turnover tax (BBO) 13,706 -0.4 10.3 80.7  Other tax & nontax rev 952 -0.7 -53.0 -48.2                                                                                                                                                                                                                                                                                                                                                                                                                                                                                                                                                                                                                                                                                                                                                                                                                                                                                                                                                                                                                                                                                                                                                                                              | Lodging tax                | 4,200         | -0.2     | 25.8    | 15.6     |
| Other tax & nontax rev 952 -0.7 -53.0 -48.2                                                                                                                                                                                                                                                                                                                                                                                                                                                                                                                                                                                                                                                                                                                                                                                                                                                                                                                                                                                                                                                                                                                                                                                                                                        | Stamp duties               | 107           | -0.1     | 25.5    | -22.5    |
|                                                                                                                                                                                                                                                                                                                                                                                                                                                                                                                                                                                                                                                                                                                                                                                                                                                                                                                                                                                                                                                                                                                                                                                                                                                                                    | Turnover tax (BBO)         | 13,706        | -0.4     | 10.3    | 80.7     |
| Total tax revenue 72,761 3.9 -2.6 14.9                                                                                                                                                                                                                                                                                                                                                                                                                                                                                                                                                                                                                                                                                                                                                                                                                                                                                                                                                                                                                                                                                                                                                                                                                                             |                            |               |          |         |          |
|                                                                                                                                                                                                                                                                                                                                                                                                                                                                                                                                                                                                                                                                                                                                                                                                                                                                                                                                                                                                                                                                                                                                                                                                                                                                                    | Total tax revenue          | 72,761        | 3.9      | -2.6    | 14.9     |
|                                                                                                                                                                                                                                                                                                                                                                                                                                                                                                                                                                                                                                                                                                                                                                                                                                                                                                                                                                                                                                                                                                                                                                                                                                                                                    |                            |               |          |         |          |