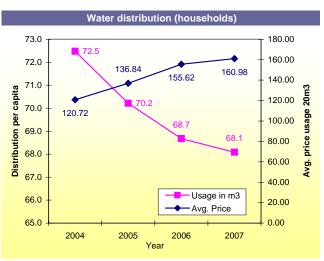

#### Water distribution up by 0.6 percent

Average water distribution (houses, companies, hotels, government) increased by 0.6 percent in April 2008, mainly as a result of increases in the distribution to hotels (13.2%) and companies (14.1%). Water distribution to houses and government, on the other hand, dropped by 5.1 and 39.9 percent respectively, compared to April 2007. On a year to date basis, total water distribution in April 2008 is running 4.9 percent above the level registered during the comparable period of 2007.