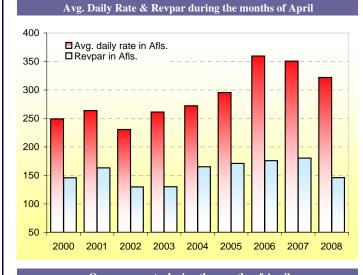

## Hotel statistics for the month of April 2008

In April 2008, the occupancy rate in hotels was at 82.1 percent, up from 81.3 percent recorded in April 2007. Room nights rented dropped by 8.5 percent compared to April 2007. In addition, the revenue per available room and room revenue declined by 19.0 and 26.7 percent respectively, compared to April 2007.

| April 2008               |         | % Char | nge since |          |
|--------------------------|---------|--------|-----------|----------|
|                          |         | last   | last      | YTD      |
|                          |         | month  | year      | % change |
| Cruise tourism           |         |        |           |          |
| Cruise passengers        | 59,775  | -29.5  | 25.9      | 34.7     |
| Cruise calls             | 31      | -36.7  | 3.3       | 24.7     |
| Crew members             | 25,445  | -29.8  | 23.6      | 31.3     |
| Total number of visitors | n.a     | n.a.   | n.a.      | n.a      |
| Hotel statistics         |         |        |           |          |
| Room nights rented       | 149,490 | -12.5  | -8.5      | -0.4     |
| Occupancy in %           | 82.1    | -4.2   | 1.0       | 3.4      |
| Avg. daily rate in Afl.  | 321.97  | -21.4  | -8.2      | 4.5      |
| Revpar in Afl.           | 146.10  | -24.6  | -19.0     | 0.7      |
| Room revenue in Afl.     | 26,245  | -32.1  | -26.7     | -3.1     |
| (x1,000)                 |         |        |           |          |