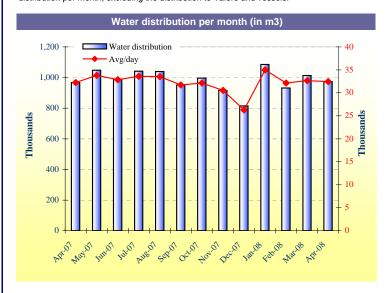

#### Water distribution up by 0.6 percent

Average water distribution (houses, companies, hotels, government) increased by 0.6 percent in April 2008, mainly as a result of increases in the distribution to hotels (13.2%) and companies (14.1%). Water distribution to houses and government, on the other hand, dropped by 5.1 and 39.9 percent respectively, compared to April 2007. On a year to date basis, total water distribution in April 2008 is running 4.9 percent above the level registered during the comparable period of 2007.