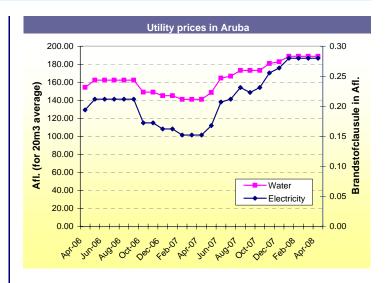

# Prices of water, electricity and gasoline

Prices of electricity (fuel surcharge included) and water remained unchanged during the month of April 2008. Gasoline price increased by 4.3 percent compared to the previous month, reaching the amount of Afl. 2.27 per liter. In addition, price of diesel rose by a remarkable 10.3 percent compared to the previous month, following an increase of 4.5 percent in March 2008. Diesel price reached an average price of Afl. 2.21 per liter in April 2008.

#### Water distribution up by 0.6 percent

Average water distribution (houses, companies, hotels, government) increased by 0.6 percent in April 2008, mainly as a result of increases in the distribution to hotels (13.2%) and companies (14.1%). Water distribution to houses and government, on the other hand, dropped by 5.1 and 39.9 percent respectively, compared to April 2007. On a year to date basis, total water distribution in April 2008 is running 4.9 percent above the level registered during the comparable period of 2007.

## Electricity distribution up by 1.5 percent

In April 2008, electricity (in MWh) supplied to Elmar for distribution increased by 1.5 percent compared to April 2007. In the January-to-April period of 2008, average electricity distribution increased by 0.2 percent compared to the similar period of 2007.