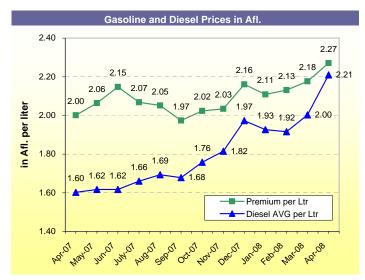

# Prices of water, electricity and gasoline

Prices of electricity (fuel surcharge included) and water remained unchanged during the month of April 2008. Gasoline price increased by 4.3 percent compared to the previous month, reaching the amount of Afl. 2.27 per liter. In addition, price of diesel rose by a remarkable 10.3 percent compared to the previous month, following an increase of 4.5 percent in March 2008. Diesel price reached an average price of Afl. 2.21 per liter in April 2008.