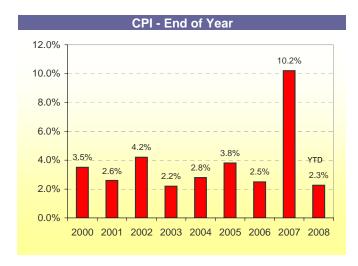

## Inflation in April up by 0.5 percent

In April 2008, average prices in Aruba went up by 0.5 percent compared to the previous month. With the exception of household operation (-0.1%) and housing (-0.02%), price increases were recorded for all product categories, particularly, transport & communication (1.9%), clothing & footwear (0.8%), beverage & tobacco (0.6%), food (0.4%), leisure & recreation (0.1%), goods & services (0.05%). In the January-to-April period of 2008, average prices increased by 2.3 percent compared to the similar period of 2007.