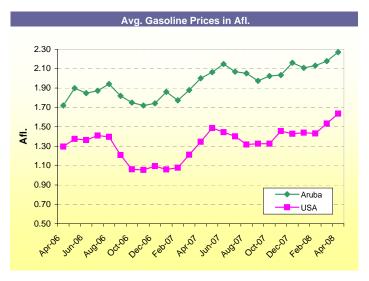

# Prices of water, electricity and gasoline

Prices of electricity (fuel surcharge included) and water remained unchanged during the month of April 2008. Gasoline price increased by 4.3 percent compared to the previous month, reaching the amount of Afl. 2.27 per liter. In addition, price of diesel rose by a remarkable 10.3 percent compared to the previous month, following an increase of 4.5 percent in March 2008. Diesel price reached an average price of Afl. 2.21 per liter in April 2008.