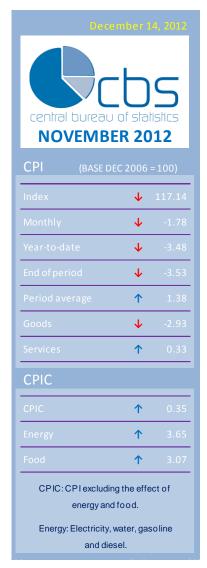

The CPI for November 2012 is 117.14, a decrease of 1.78% compared to the index of October 2012 (119.26) and accumulating a decrease of 3.48% up to and including November of this year.

The percentage change of the CPI over the last 12 months (November 2011 to November 2012) is -3.53, a decrease of 9.76 percentage points (ppts) compared to the percentage change for the same period of last year (6.23).

The period average percentage change of the CPI for the period November 2011 - November 2012 is 1.38, a decrease of 2.42 ppts compared to the period average percentage change over the period November 2010 - November 2011 (3.80).

The consumption basket of the CPI consists of 452 goods and services. Compared to October 2012, 38.0% of these products had an increase in price, causing an effect of 0.41 ppts, while 36.1% showed a decrease, contributing to an effect of -2.20 ppts and the remaining 25.9% had no change in price. The prices of goods decreased by 2.93% and caused an influence of -1.90 ppts. The prices of services show an increase of 0.33% and had an influence of 0.12 ppts.

The CPIC (core inflation) - CPI excluding the effect of energy and food - registered in November 2012 an increase of 0.35%, which is 1.05 ppts lower compared to the percentage change for the same period of last year (1.40%). The energy index - which consists of the products: electricity, water, gasoline and diesel - registered an increase of 3.65%, which is 8.12 ppts lower compared to the percentage change for the same period of last year (11.77%). The food index shows an increase of 3.07%, which is 0.88 ppts lower compared to the percentage change for the same period of last year (3.95%).