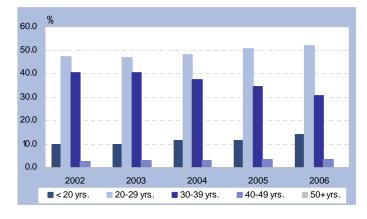

Figure 1 Population growth, basis 2000

Figure 2 Live births by age of mother in percentage of total births, 2003-2006

#### **Live Births**

In 2006 1,222 babies were registered at the Population Registry Office. During the last five years the number of babies born to women aged 29 years or younger is increasing. The number of babies who were born to mothers aged 30-39 on the other hand, is decreasing. The number of babies born to teenage mothers is 12.7 percent of all registered births in 2006, compared to 9.7 percent in 2003.

Table 2 Live births by age of mother, 2003-2006

|      | 2004                                       | 2005                                                                       |                                                                                                |                                                                                                                                                                                                                                                                            | 2006                                                                                                                                                                                                                                                                                                                                  |                                                                                                                                                                                                                                                                                                                                                                                                   |                                                                                                                                                                                                                                                                                                                                                                                                                                                         |
|------|--------------------------------------------|----------------------------------------------------------------------------|------------------------------------------------------------------------------------------------|----------------------------------------------------------------------------------------------------------------------------------------------------------------------------------------------------------------------------------------------------------------------------|---------------------------------------------------------------------------------------------------------------------------------------------------------------------------------------------------------------------------------------------------------------------------------------------------------------------------------------|---------------------------------------------------------------------------------------------------------------------------------------------------------------------------------------------------------------------------------------------------------------------------------------------------------------------------------------------------------------------------------------------------|---------------------------------------------------------------------------------------------------------------------------------------------------------------------------------------------------------------------------------------------------------------------------------------------------------------------------------------------------------------------------------------------------------------------------------------------------------|
| 2003 | 2004                                       | 2005                                                                       | 1st Q                                                                                          | 2nd Q                                                                                                                                                                                                                                                                      | 3rd Q                                                                                                                                                                                                                                                                                                                                 | 4th Q                                                                                                                                                                                                                                                                                                                                                                                             | Total                                                                                                                                                                                                                                                                                                                                                                                                                                                   |
| 3    | 8                                          | 1                                                                          | 0                                                                                              | 2                                                                                                                                                                                                                                                                          | 0                                                                                                                                                                                                                                                                                                                                     | 1                                                                                                                                                                                                                                                                                                                                                                                                 | 3                                                                                                                                                                                                                                                                                                                                                                                                                                                       |
| 118  | 127                                        | 138                                                                        | 41                                                                                             | 31                                                                                                                                                                                                                                                                         | 39                                                                                                                                                                                                                                                                                                                                    | 41                                                                                                                                                                                                                                                                                                                                                                                                | 152                                                                                                                                                                                                                                                                                                                                                                                                                                                     |
| 273  | 256                                        | 290                                                                        | 74                                                                                             | 69                                                                                                                                                                                                                                                                         | 83                                                                                                                                                                                                                                                                                                                                    | 83                                                                                                                                                                                                                                                                                                                                                                                                | 309                                                                                                                                                                                                                                                                                                                                                                                                                                                     |
| 309  | 322                                        | 335                                                                        | 82                                                                                             | 64                                                                                                                                                                                                                                                                         | 86                                                                                                                                                                                                                                                                                                                                    | 82                                                                                                                                                                                                                                                                                                                                                                                                | 314                                                                                                                                                                                                                                                                                                                                                                                                                                                     |
| 336  | 283                                        | 258                                                                        | 51                                                                                             | 57                                                                                                                                                                                                                                                                         | 75                                                                                                                                                                                                                                                                                                                                    | 49                                                                                                                                                                                                                                                                                                                                                                                                | 232                                                                                                                                                                                                                                                                                                                                                                                                                                                     |
| 168  | 162                                        | 170                                                                        | 33                                                                                             | 29                                                                                                                                                                                                                                                                         | 53                                                                                                                                                                                                                                                                                                                                    | 49                                                                                                                                                                                                                                                                                                                                                                                                | 164                                                                                                                                                                                                                                                                                                                                                                                                                                                     |
| 36   | 33                                         | 37                                                                         | 11                                                                                             | 7                                                                                                                                                                                                                                                                          | 13                                                                                                                                                                                                                                                                                                                                    | 16                                                                                                                                                                                                                                                                                                                                                                                                | 47                                                                                                                                                                                                                                                                                                                                                                                                                                                      |
| 1    | 2                                          | 5                                                                          | 1                                                                                              | 0                                                                                                                                                                                                                                                                          | 0                                                                                                                                                                                                                                                                                                                                     | 0                                                                                                                                                                                                                                                                                                                                                                                                 | 1                                                                                                                                                                                                                                                                                                                                                                                                                                                       |
| 0    | 0                                          | 0                                                                          | 0                                                                                              | 0                                                                                                                                                                                                                                                                          | 0                                                                                                                                                                                                                                                                                                                                     | 0                                                                                                                                                                                                                                                                                                                                                                                                 | 0                                                                                                                                                                                                                                                                                                                                                                                                                                                       |
| 1244 | 1193                                       | 1234                                                                       | 293                                                                                            | 259                                                                                                                                                                                                                                                                        | 349                                                                                                                                                                                                                                                                                                                                   | 321                                                                                                                                                                                                                                                                                                                                                                                               | 1,222                                                                                                                                                                                                                                                                                                                                                                                                                                                   |
|      | 118<br>273<br>309<br>336<br>168<br>36<br>1 | 118 127<br>273 256<br>309 322<br>336 283<br>168 162<br>36 33<br>1 2<br>0 0 | 118 127 138   273 256 290   309 322 335   336 283 258   168 162 170   36 33 37   1 2 5   0 0 0 | 3     8     1     0       118     127     138     41       273     256     290     74       309     322     335     82       336     283     258     51       168     162     170     33       36     33     37     11       1     2     5     1       0     0     0     0 | 3     8     1     0     2       118     127     138     41     31       273     256     290     74     69       309     322     335     82     64       336     283     258     51     57       168     162     170     33     29       36     33     37     11     7       1     2     5     1     0       0     0     0     0     0 | 3     8     1     0     2     0       118     127     138     41     31     39       273     256     290     74     69     83       309     322     335     82     64     86       336     283     258     51     57     75       168     162     170     33     29     53       36     33     37     11     7     13       1     2     5     1     0     0       0     0     0     0     0     0 | 3     8     1     0     2     0     1       118     127     138     41     31     39     41       273     256     290     74     69     83     83       309     322     335     82     64     86     82       336     283     258     51     57     75     49       168     162     170     33     29     53     49       36     33     37     11     7     13     16       1     2     5     1     0     0     0       0     0     0     0     0     0 |