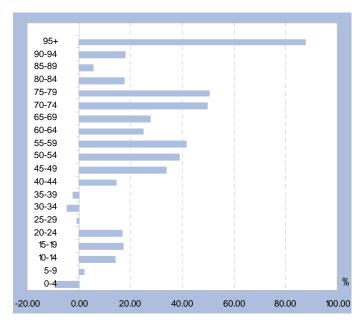

### Population growth

As of the end of 2006 the population totaled 103,484 persons. Of which 47.7 percent was men and 52.3 was women. 20.7 percent of the population was younger than 15 years of age, 8.8 percent was 65 years or older and 70.5 percent was in the working age category (15-64 yrs.). The number of children under age 5 decreased with 9.32 percent since 2000. The group of persons 65 years and older on the other hand increased with 34.7 percent since 2000.

Figure 1 Population growth, basis 2000

Figure 2 Live births by age of mother in percentage of total births, 2003-2006

Table 1 Population by age and sex, 2003-2006

|            | Е      | nd of year |         | 4      | Ith Q 2006 | i       | Index   |
|------------|--------|------------|---------|--------|------------|---------|---------|
|            | 2003   | 2004       | 2005    | Male   | Female     | Total   | (2000=1 |
| 0-4 yrs.   | 6,577  | 6,538      | 6,477   | 3,230  | 3,144      | 6,374   | -9.32   |
| 5-9 yrs.   | 7,346  | 7,418      | 7,459   | 3,730  | 3,611      | 7,341   | 2.10    |
| 10-14 yrs. | 7,324  | 7,426      | 7,698   | 3,927  | 3,810      | 7,736   | 13.88   |
| 15-19 yrs. | 6,519  | 6,865      | 7,135   | 3,645  | 3,613      | 7,258   | 17.00   |
| 20-24 yrs. | 5,305  | 5,529      | 5,818   | 2,976  | 3,006      | 5,981   | 16.67   |
| 25-29 yrs. | 5,991  | 6,209      | 6,359   | 2,994  | 3,354      | 6,348   | -0.54   |
| 30-34 yrs. | 7,937  | 7,915      | 7,807   | 3,527  | 3,956      | 7,482   | -4.70   |
| 35-39 yrs. | 8,801  | 8,763      | 8,872   | 4,197  | 4,720      | 8,917   | -2.28   |
| 40-44 yrs. | 9,407  | 9,775      | 9,932   | 4,605  | 5,164      | 9,769   | 14.61   |
| 45-49 yrs. | 8,113  | 8,516      | 9,018   | 4,447  | 4,940      | 9,387   | 33.88   |
| 50-54 yrs. | 6,461  | 6,881      | 7,253   | 3,510  | 4,084      | 7,594   | 38.91   |
| 55-59 yrs. | 4,895  | 5,156      | 5,530   | 2,750  | 3,111      | 5,861   | 41.73   |
| 60-64 yrs. | 3,705  | 3,873      | 4,097   | 2,021  | 2,350      | 4,371   | 25.09   |
| 65-69 yrs. | 3,058  | 3,184      | 3,324   | 1,509  | 1,858      | 3,367   | 27.45   |
| 70-74 yrs. | 2,155  | 2,288      | 2,404   | 1,076  | 1,501      | 2,576   | 49.78   |
| 75-79 yrs. | 1,209  | 1,335      | 1,480   | 673    | 918        | 1,591   | 50.32   |
| 80-84 yrs. | 753    | 782        | 794     | 339    | 504        | 843     | 17.42   |
| 85-89 yrs. | 412    | 421        | 443     | 134    | 266        | 400     | 5.63    |
| 90-94 yrs. | 183    | 179        | 175     | 53     | 139        | 192     | 18.06   |
| 95+ yrs.   | 55     | 57         | 74      | 19     | 73         | 93      | 87.64   |
| Total      | 96,207 | 99,109     | 102,149 | 49,362 | 54,121     | 103,484 | 13.64   |
|            |        |            |         |        |            |         |         |