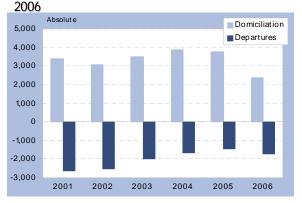

### **Domiciliation**

The number of persons who registered at the Population Registry Office during 2006 show a dramatic decrease. This may be in part explained by the effect of the administrative stop and re-organization of the DIMAS. The very small number of 'locals' registering will need further analysis. In total 2,364 persons registered at the registry. That is 35.8 percent less than the average number of persons coming to Aruba during the last ten years.

## **Departures**

Unlike domiciliation, the number of persons de-registering increased, after a couple of years showing 'low' emigration rates. This increase however cannot be attributed to more foreign-born persons leaving, but more to the increasing number of 'locals' and Dutch nationals de-registering.

Figure 3 Domiciliation and departures 2002-