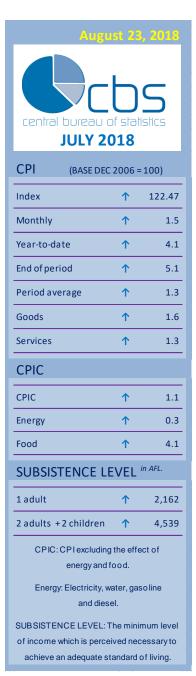

# Consumer Price Index, base period December 2006 July 2018

The Central Bureau of Statistics presents the most important findings for the Consumer Price Index (CPI) for the month of July 2018.

The CPI for July 2018 is 122.47, an increase of 1.5% compared to the index of June 2018 (120.69) and accumulating an increase of 4.1% up to and including July of this year.

The percentage change of the CPI over the last twelve (12) months (July 2017 to July 2018) is 5.1%, an increase of 6.2 ppts compared to the percentage change for the same period of last year (-1.1%).

The period average percentage change of the CPI for the period July 2017 - July 2018 is 1.3%, an increase of 1.7 ppts compared to the period average percentage change over the period July 2016 - July 2017 (-0.4%).

The CPIC (core inflation) - CPI excluding the effect of energy and food — was 1.1% in July 2018, which is 0.6 ppts higher compared to the percentage change for the same period of last year (0.5%). The energy index - which consists of the products: electricity, water, gasoline and diesel — was 0.3%, which is 5.1 ppts higher compared to the percentage change for the same period of last year (-4.8%). The food index showed an increase of 4.1%, which is 3.4 ppts higher compared to the percentage change for the same period of last year (0.7%).

The subsistence level for a household consisting of two (2) adults and two (2) children (aged 0-14 years) in July 2018 is Afl. 4,539, while for a single adult household it is Afl. 2,162.