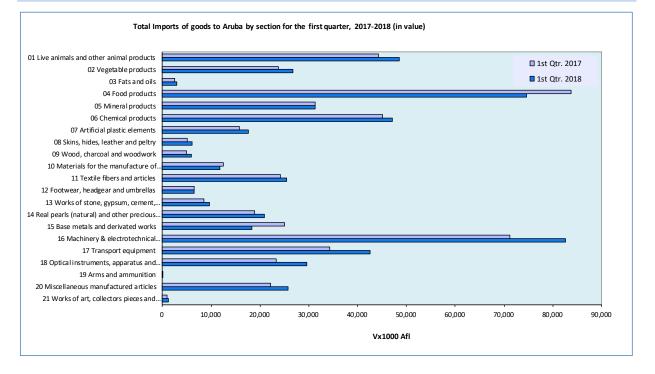

# A note to the reader

The following report presents the trade statistics for the first quarter of 2018.

- Due to lack of information in the first quarter of 2018, the weight and value of some components of mineral products are derived from the actual amount of excises and import duties paid and an extrapolated average estimate based on past actual outcomes.
  - Import to the free circulation area of Aruba, in terms of value, registered an increase of 9.4% in the first quarter of 2018 (Afl. 525.9 mln) compared to the same period in 2017 (Afl. 480.7 mln). The largest increase is seen in the section "Machinery & electro technical equipment (new & renewed)" (Afl. 11.4 mln), which was mainly caused by an increase in the category "Reactors, machinery and mechanical appliances" (Afl. 6.6 mln). The largest decrease is observed in the section "Base metals and derivated works" (Afl. -4.2 mln), which was mainly caused by a decrease in the category "Aluminium" (Afl. -5.1 mln).
  - Export from the free circulation area of Aruba, in terms of value, registered an increase of 13.9% in the first quarter of 2018 (Afl. 21.1 mln) compared to the same period in 2017 (Afl. 18.5 mln). The largest increase is seen for the section "Miscellaneous manufactured articles" (Afl. 3.1 mln), which was mainly caused by an increase in the category "Toys and games" (Afl. 3.3 mln). The largest decrease is observed in the section "Optical instruments, apparatus and equipment" (Afl. -1.3 mln), which was mainly caused by a decrease in the category "Clockwork" (Afl. -1.2 mln).