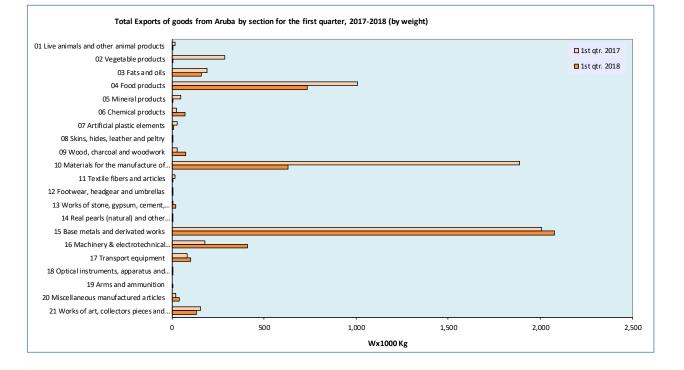

# A note to the reader

The following report presents the trade statistics for the first quarter of 2018.

- Due to lack of information in the first quarter of 2018, the weight and value of some components of mineral products are derived from the actual amount of excises and import duties paid and an extrapolated average estimate based on past actual outcomes.
  - Import to the free circulation area of Aruba, in terms of value, registered an increase of 9.4% in the first quarter of 2018 (Afl. 525.9 mln) compared to the same period in 2017 (Afl. 480.7 mln). The largest increase is seen in the section "Machinery & electro technical equipment (new & renewed)" (Afl. 11.4 mln), which was mainly caused by an increase in the category "Reactors, machinery and mechanical appliances" (Afl. 6.6 mln). The largest decrease is observed in the section "Base metals and derivated works" (Afl. -4.2 mln), which was mainly caused by a decrease in the category "Aluminium" (Afl. -5.1 mln).
  - Export from the free circulation area of Aruba, in terms of value, registered an increase of 13.9% in the first quarter of 2018 (Afl. 21.1 mln) compared to the same period in 2017 (Afl. 18.5 mln). The largest increase is seen for the section "Miscellaneous manufactured articles" (Afl. 3.1 mln), which was mainly caused by an increase in the category "Toys and games" (Afl. 3.3 mln). The largest decrease is observed in the section "Optical instruments, apparatus and equipment" (Afl. -1.3 mln), which was mainly caused by a decrease in the category "Clockwork" (Afl. -1.2 mln).