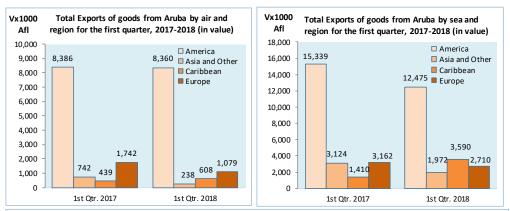

10,594.3             | 13,130.6                       | 23,724.9     | 14,309.4             | 6,525.7                        | 20,835.1     |
| Asia and Other    | 3,857.6              | 9.1                            | 3,866.7      | 2,150.3              | 60.0                           | 2,210.3      |
| Caribbean         | 930.8                | 918.1                          | 1,848.9      | 1,504.6              | 2,693.6                        | 4,198.1      |
| Europe            | 3,164.7              | 1,740.0                        | 4,904.7      | 3,158.3              | 631.3                          | 3,789.6      |
| Total Air and Sea | 18,547.3             | 15,797.8                       | 34,345.2     | 21,122.5             | 9,910.6                        | 31,033.1     |





CENTRAL DUREAU OF STATISTICS FOREIGN TRADE STATISTICS Aruba, First Quarter, 2018 excluding crude oil and butane

|                   |                      |                                | W x1000 Kg.  | (by weight)          |                                |              |
|-------------------|----------------------|--------------------------------|--------------|----------------------|--------------------------------|--------------|
|                   |                      | 1st Qtr. 2017                  |              |                      | 1st Qtr. 2018                  |              |
| Air               | Export from<br>Aruba | Export from Free<br>Zone Aruba | Total Export | Export from<br>Aruba | Export from Free<br>Zone Aruba | Total Export |
| America           | 29.1