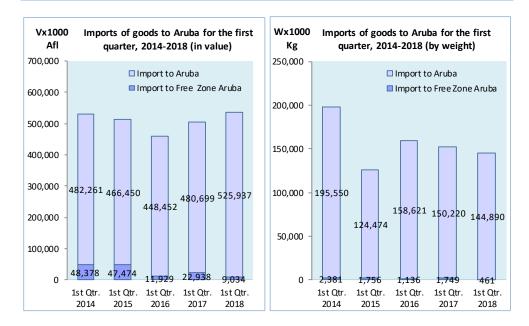

# A note to the reader

The following report presents the trade statistics for the first quarter of 2018.

- Due to lack of information in the first quarter of 2018, the weight and value of some components of mineral products are derived from the actual amount of excises and import duties paid and an extrapolated average estimate based on past actual outcomes.
  - Import to the free circulation area of Aruba, in terms of value, registered an increase of 9.4% in the first quarter of 2018 (Afl. 525.9 mln) compared to the same period in 2017 (Afl. 480.7 mln). The largest increase is seen in the section "Machinery & electro technical equipment (new & renewed)" (Afl. 11.4 mln), which was mainly caused by an increase in the category "Reactors, machinery and mechanical appliances" (Afl. 6.6 mln). The largest decrease is observed in the section "Base metals and derivated works" (Afl. -4.2 mln), which was mainly caused by a decrease in the category "Aluminium" (Afl. -5.1 mln).
  - Export from the free circulation area of Aruba, in terms of value, registered an increase of 13.9% in the first quarter of 2018 (Afl. 21.1 mln) compared to the same period in 2017 (Afl. 18.5 mln). The largest increase is seen for the section "Miscellaneous manufactured articles" (Afl. 3.1 mln), which was mainly caused by an increase in the category "Toys and games" (Afl. 3.3 mln). The largest decrease is observed in the section "Optical instruments, apparatus and equipment" (Afl. -1.3 mln), which was mainly caused by a decrease in the category "Clockwork" (Afl. -1.2 mln).