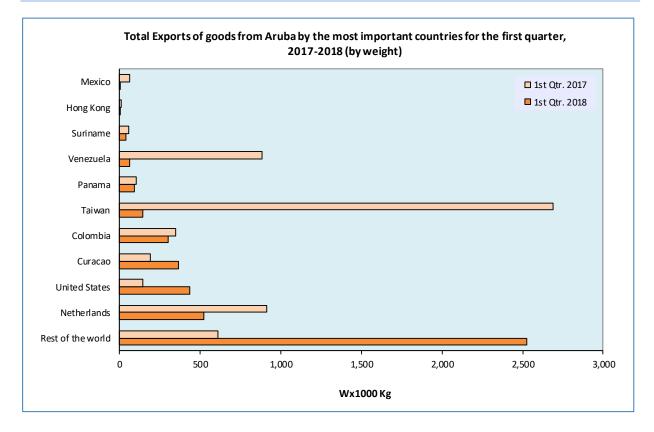

This report is divided in 7 sections. An overview of the total imports and exports of goods to and from Aruba, by large and other companies, is presented in section A. Sections B and E provide the total imports and exports by "sections". The imports and exports by type of transportation and by region are indicated in sections C and F. Sections D and G present the total imports and exports by country and by sections.