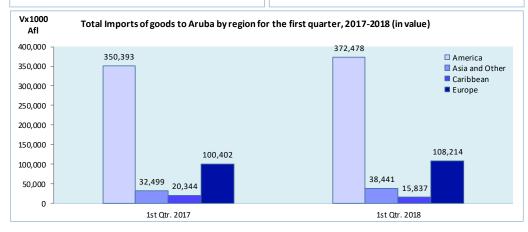

# A note to the reader

The following report presents the trade statistics for the first quarter of 2018.

- Due to lack of information in the first quarter of 2018, the weight and value of some components of mineral products are derived from the actual amount of excises and import duties paid and an extrapolated average estimate based on past actual outcomes.
  - Import to the free circulation area of Aruba, in terms of value, registered an increase of 9.4% in the first quarter of 2018 (Afl. 525.9 mln) compared to the same period in 2017 (Afl. 480.7 mln). The largest increase is seen in the section "Machinery & electro technical equipment (new & renewed)" (Afl. 11.4 mln), which was mainly caused by an increase in the category "Reactors, machinery and mechanical appliances" (Afl. 6.6 mln). The largest decrease is observed in the section "Base metals and derivated works" (Afl. -4.2 mln), which was mainly caused by a decrease in the category "Aluminium" (Afl. -5.1 mln).
  - Export from the free circulation area of Aruba, in terms of value, registered an increase of 13.9% in the first quarter of 2018 (Afl. 21.1 mln) compared to the same period in 2017 (Afl. 18.5 mln). The largest increase is seen for the section "Miscellaneous manufactured articles" (Afl. 3.1 mln), which was mainly caused by an increase in the category "Toys and games" (Afl. 3.3 mln). The largest decrease is observed in the section "Optical instruments, apparatus and equipment" (Afl. -1.3 mln), which was mainly caused by a decrease in the category "Clockwork" (Afl. -1.2 mln).