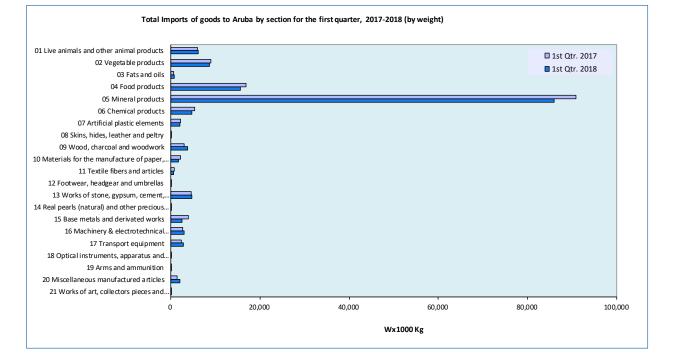

# A note to the reader

The following report presents the trade statistics for the first quarter of 2018.

- Due to lack of information in the first quarter of 2018, the weight and value of some components of mineral products are derived from the actual amount of excises and import duties paid and an extrapolated average estimate based on past actual outcomes.
  - Import to the free circulation area of Aruba, in terms of value, registered an increase of 9.4% in the first quarter of 2018 (Afl. 525.9 mln) compared to the same period in 2017 (Afl. 480.7 mln). The largest increase is seen in the section "Machinery & electro technical equipment (new & renewed)" (Afl. 11.4 mln), which was mainly caused by an increase in the category "Reactors, machinery and mechanical appliances" (Afl. 6.6 mln). The largest decrease is observed in the section "Base metals and derivated works" (Afl. -4.2 mln), which was mainly caused by a decrease in the category "Aluminium" (Afl. -5.1 mln).
  - Export from the free circulation area of Aruba, in terms of value, registered an increase of 13.9% in the first quarter of 2018 (Afl. 21.1 mln) compared to the same period in 2017 (Afl. 18.5 mln). The largest increase is seen for the section "Miscellaneous manufactured articles" (Afl. 3.1 mln), which was mainly caused by an increase in the category "Toys and games" (Afl. 3.3 mln). The largest decrease is observed in the section "Optical instruments, apparatus and equipment" (Afl. -1.3 mln), which was mainly caused by a decrease in the category "Clockwork" (Afl. -1.2 mln).