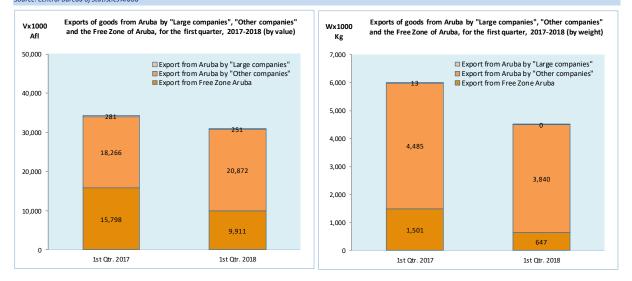

# A note to the reader

The following report presents the trade statistics for the first quarter of 2018.

- Due to lack of information in the first quarter of 2018, the weight and value of some components of mineral products are derived from the actual amount of excises and import duties paid and an extrapolated average estimate based on past actual outcomes.
  - Import to the free circulation area of Aruba, in terms of value, registered an increase of 9.4% in the first quarter of 2018 (Afl. 525.9 mln) compared to the same period in 2017 (Afl. 480.7 mln). The largest increase is seen in the section "Machinery & electro technical equipment (new & renewed)" (Afl. 11.4 mln), which was mainly caused by an increase in the category "Reactors, machinery and mechanical appliances" (Afl. 6.6 mln). The largest decrease is observed in the section "Base metals and derivated works" (Afl. -4.2 mln), which was mainly caused by a decrease in the category "Aluminium" (Afl. -5.1 mln).
  - Export from the free circulation area of Aruba, in terms of value, registered an increase of 13.9% in the first quarter of 2018 (Afl. 21.1 mln) compared to the same period in 2017 (Afl. 18.5 mln). The largest increase is seen for the section "Miscellaneous manufactured articles" (Afl. 3.1 mln), which was mainly caused by an increase in the category "Toys and games" (Afl. 3.3 mln). The largest decrease is observed in the section "Optical instruments, apparatus and equipment" (Afl. -1.3 mln), which was mainly caused by a decrease in the category "Clockwork" (Afl. -1.2 mln).