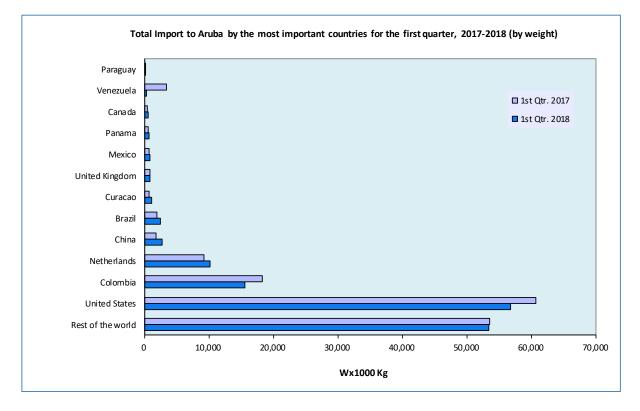

This report is divided in 7 sections. An overview of the total imports and exports of goods to and from Aruba, by large and other companies, is presented in section A. Sections B and E provide the total imports and exports by "sections". The imports and exports by type of transportation and by region are indicated in sections C and F. Sections D and G present the total imports and exports by country and by sections.