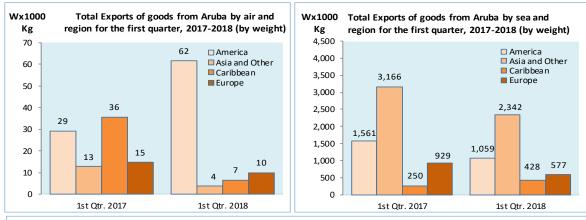

| 1,120.6      |
| Asia and Other    | 3,174.1              | 4.6                            | 3,178.6      | 2,325.4              | 20.0                           | 2,345.4      |
| Caribbean         | 247.1                | 39.1                           | 286.1        | 317.7                | 116.7                          | 434.5        |
| Europe            | 354.1                | 590.0                          | 944.1        | 468.1                | 118.5                          | 586.6        |
| Total Air and Sea | 4,498.0              | 1,501.3                        | 5,999.3      | 3,840.2              | 646.9                          | 4,487.1      |

# 1.f.2. Exports of goods from Aruba by type of transportation and region for the first quarter, 2017-2018 (by weight)





# CENTRAL DUREAU OF STATISTICS AFUBA, First Quarter, 2018 excluding crude oil and butane

# 1.g. Export tables by section and country

# 1.g.1. Exports of goods from Aruba by the most important countries for the first quarter, 2017-2018 (in value)

|                        |                      |                                | V x1000 Afl  | . (in value)         |                                |              |
|------------------------|----------------------|--------------------------------|--------------|----------------------|--------------------------------|--------------|
|                        |                      | 1st Qtr. 2017                  |              |                      | 1st Qtr. 2018                  |              |
|                        | Export from<b