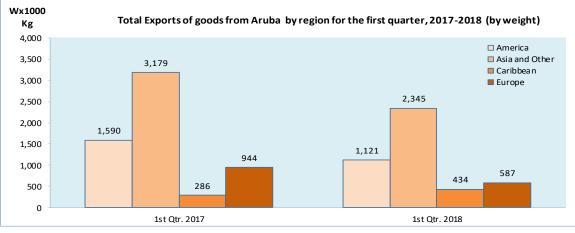

This report is divided in 7 sections. An overview of the total imports and exports of goods to and from Aruba, by large and other companies, is presented in section A. Sections B and E provide the total imports and exports by "sections". The imports and exports by type of transportation and by region are indicated in sections C and F. Sections D and G present the total imports and exports by country and by sections.