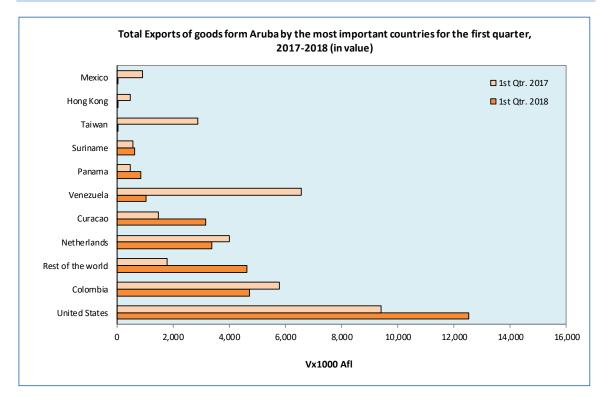

This report is divided in 7 sections. An overview of the total imports and exports of goods to and from Aruba, by large and other companies, is presented in section A. Sections B and E provide the total imports and exports by "sections". The imports and exports by type of transportation and by region are indicated in sections C and F. Sections D and G present the total imports and exports by country and by sections.