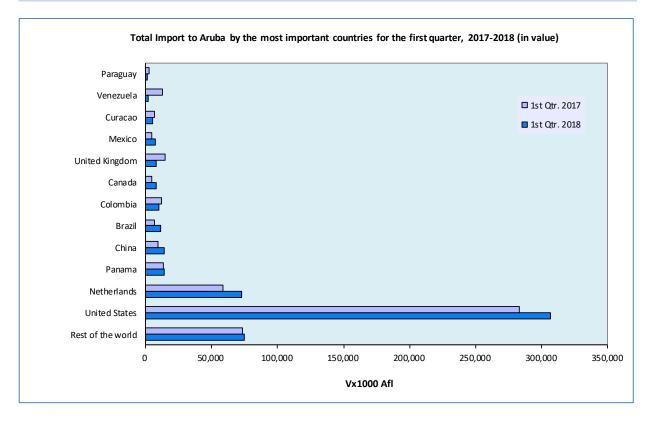

This report is divided in 7 sections. An overview of the total imports and exports of goods to and from Aruba, by large and other companies, is presented in section A. Sections B and E provide the total imports and exports by "sections". The imports and exports by type of transportation and by region are indicated in sections C and F. Sections D and G present the total imports and exports by country and by sections.