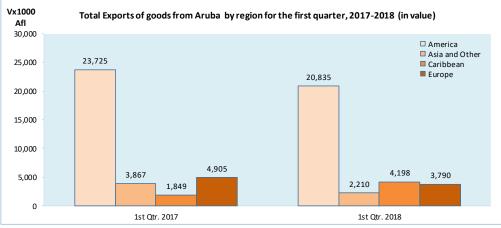

0,594.3             | 13,130.6                       | 23,724.9     | 14,309.4             | 6,525.7                        | 20,835.1     |
| Asia and Other    | 3,857.6              | 9.1                            | 3,866.7      | 2,150.3              | 60.0                           | 2,210.3      |
| Caribbean         | 930.8                | 918.1                          | 1,848.9      | 1,504.6              | 2,693.6                        | 4,198.1      |
| Europe            | 3,164.7              | 1,740.0                        | 4,904.7      | 3,158.3              | 631.3                          | 3,789.6      |
| Total Air and Sea | 18,547.3             | 15,797.8                       | 34,345.2     | 21,122.5             | 9,910.6                        | 31,033.1     |





CENTRAL DUREAU OF STATISTICS FOREIGN TRADE STATISTICS Aruba, First Quarter, 2018 excluding crude oil and butane

|                   |                      |                                | W x1000 Kg.  | (by weight)          |                                |              |
|-------------------|----------------------|--------------------------------|--------------|----------------------|--------------------------------|--------------|
|                   |                      | 1st Qtr. 2017                  |              |                      | 1st Qtr. 2018                  |              |
| Air               | Export from<br>Aruba | Export from Free<br>Zone Aruba | Total Export | Export from<br>Aruba | Export from Free<br>Zone Aruba | Total Export |
| America           | 29.1