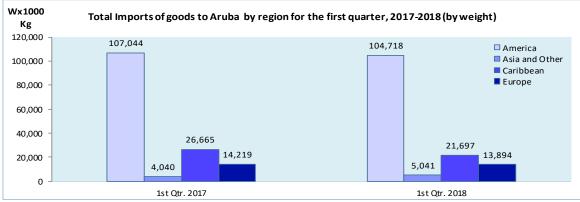

This report is divided in 7 sections. An overview of the total imports and exports of goods to and from Aruba, by large and other companies, is presented in section A. Sections B and E provide the total imports and exports by "sections". The imports and exports by type of transportation and by region are indicated in sections C and F. Sections D and G present the total imports and exports by country and by sections.