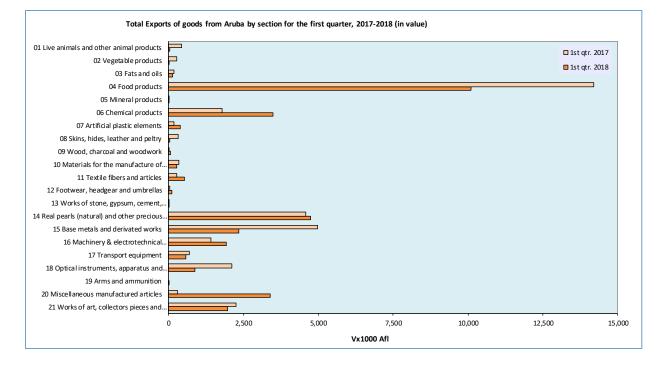

# A note to the reader

The following report presents the trade statistics for the first quarter of 2018.

- Due to lack of information in the first quarter of 2018, the weight and value of some components of mineral products are derived from the actual amount of excises and import duties paid and an extrapolated average estimate based on past actual outcomes.
  - Import to the free circulation area of Aruba, in terms of value, registered an increase of 9.4% in the first quarter of 2018 (Afl. 525.9 mln) compared to the same period in 2017 (Afl. 480.7 mln). The largest increase is seen in the section "Machinery & electro technical equipment (new & renewed)" (Afl. 11.4 mln), which was mainly caused by an increase in the category "Reactors, machinery and mechanical appliances" (Afl. 6.6 mln). The largest decrease is observed in the section "Base metals and derivated works" (Afl. -4.2 mln), which was mainly caused by a decrease in the category "Aluminium" (Afl. -5.1 mln).
  - Export from the free circulation area of Aruba, in terms of value, registered an increase of 13.9% in the first quarter of 2018 (Afl. 21.1 mln) compared to the same period in 2017 (Afl. 18.5 mln). The largest increase is seen for the section "Miscellaneous manufactured articles" (Afl. 3.1 mln), which was mainly caused by an increase in the category "Toys and games" (Afl. 3.3 mln). The largest decrease is observed in the section "Optical instruments, apparatus and equipment" (Afl. -1.3 mln), which was mainly caused by a decrease in the category "Clockwork" (Afl. -1.2 mln).

This report is divided in 7 sections. An overview of the total imports and exports of goods to and from Aruba, by large and other companies, is presented in section A. Sections B and E provide the total imports and exports by "sections". The imports and exports by type of transportation and by region are indicated in sections C and F. Sections D and G present the total imports and exports by country and by sections.