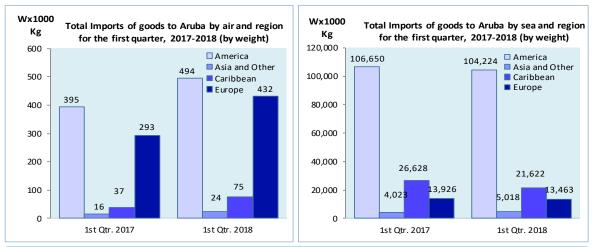

# A note to the reader

The following report presents the trade statistics for the first quarter of 2018.

- Due to lack of information in the first quarter of 2018, the weight and value of some components of mineral products are derived from the actual amount of excises and import duties paid and an extrapolated average estimate based on past actual outcomes.
  - Import to the free circulation area of Aruba, in terms of value, registered an increase of 9.4% in the first quarter of 2018 (Afl. 525.9 mln) compared to the same period in 2017 (Afl. 480.7 mln). The largest increase is seen in the section "Machinery & electro technical equipment (new & renewed)" (Afl. 11.4 mln), which was mainly caused by an increase in the category "Reactors, machinery and mechanical appliances" (Afl. 6.6 mln). The largest decrease is observed in the section "Base metals and derivated works" (Afl. -4.2 mln), which was mainly caused by a decrease in the category "Aluminium" (Afl. -5.1 mln).
  - Export from the free circulation area of Aruba, in terms of value, registered an increase of 13.9% in the first quarter of 2018 (Afl. 21.1 mln) compared to the same period in 2017 (Afl. 18.5 mln). The largest increase is seen for the section "Miscellaneous manufactured articles" (Afl. 3.1 mln), which was mainly caused by an increase in the category "Toys and games" (Afl. 3.3 mln). The largest decrease is observed in the section "Optical instruments, apparatus and equipment" (Afl. -1.3 mln), which was mainly caused by a decrease in the category "Clockwork" (Afl. -1.2 mln).