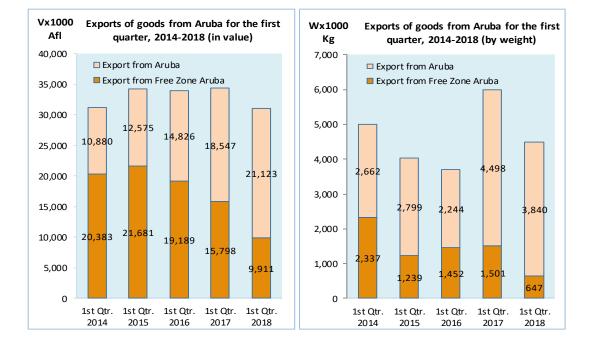

# A note to the reader

The following report presents the trade statistics for the first quarter of 2018.

- Due to lack of information in the first quarter of 2018, the weight and value of some components of mineral products are derived from the actual amount of excises and import duties paid and an extrapolated average estimate based on past actual outcomes.
  - Import to the free circulation area of Aruba, in terms of value, registered an increase of 9.4% in the first quarter of 2018 (Afl. 525.9 mln) compared to the same period in 2017 (Afl. 480.7 mln). The largest increase is seen in the section "Machinery & electro technical equipment (new & renewed)" (Afl. 11.4 mln), which was mainly caused by an increase in the category "Reactors, machinery and mechanical appliances" (Afl. 6.6 mln). The largest decrease is observed in the section "Base metals and derivated works" (Afl. -4.2 mln), which was mainly caused by a decrease in the category "Aluminium" (Afl. -5.1 mln).
  - Export from the free circulation area of Aruba, in terms of value, registered an increase of 13.9% in the first quarter of 2018 (Afl. 21.1 mln) compared to the same period in 2017 (Afl. 18.5 mln). The largest increase is seen for the section "Miscellaneous manufactured articles" (Afl. 3.1 mln), which was mainly caused by an increase in the category "Toys and games" (Afl. 3.3 mln). The largest decrease is observed in the section "Optical instruments, apparatus and equipment" (Afl. -1.3 mln), which was mainly caused by a decrease in the category "Clockwork" (Afl. -1.2 mln).