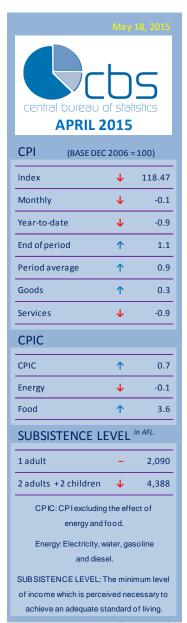

## Consumer Price Index, base period December 2006 April 2015

The Central Bureau of Statistics presents the most important findings for the Consumer Price Index (CPI) for the month of April 2015.

The CPI for April 2015 is 118.47, a decrease of 0.1% compared to the index of March 2015 (118.65) and accumulating a decrease of 0.9% up to and including April of this year.

The percentage change of the CPI over the last 12 months (April 2014 to April 2015) is 1.1%, an increase of 1.5 percentage points (ppts) compared to the percentage change for the same period of last year (-0.4%).

The period average percentage change of the CPI for the period April 2014 - April 2015 is 0.9%, an increase of 2.3 ppts compared to the period average percentage change over the period April 2013 - April 2014 (-1.4%).

The consumption basket of the CPI consists of 452 goods and services. Compared to March 2015, 41.8% of these products had an increase in price, causing an effect of 0.63 ppts, while 27.7% showed a decrease, contributing to an effect of -0.78 ppts and the remaining 30.5% had no change in price. The prices of goods increased by 0.3% and caused an influence of 0.17 ppts. The prices of services show a decrease of 0.9% and had an influence of -0.32 ppts on the CPI of April 2015.

The CPIC (core inflation) - CPI excluding the effect of energy and food – was 0.7% in April 2015, which is 0.5 ppts higher compared to the percentage change for the same period of last year (0.2%). The energy index - which consists of the products: electricity, water, gasoline and diesel registered a decrease of 0.1%, which is 6.9 ppts higher compared to the percentage change for the same period of last year (-7.0%). The food index shows an increase of 3.6%, which is 3.6 ppts higher compared to the percentage change for the same period of last year (0.0%).

The subsistence level for a household consisting of two adults and two children (aged 0-14 years) in April 2015 is Afl. 4,388, while for a single adult household it is Afl. 2,090.

| Table 1 Overview pe    | rcentage     | change  | of the C | PI     |        |        |        |        |        |        |        |        |        |
|------------------------|--------------|---------|----------|--------|--------|--------|--------|--------|--------|--------|--------|--------|--------|
|                        | Apr-14       | May-14  | Jun-14   | Jul-14 | Aug-14 | Sep-14 | Oct-14 | Nov-14 | Dec-14 | Jan-15 | Feb-15 | Mar-15 | Apr-15 |
| Index                  | 117.17       | 117.54  | 117.63   | 118.16 | 118.01 | 117.82 | 118.71 | 118.03 | 119.52 | 117.75 | 117.61 | 118.65 | 118.47 |
| Monthly                | 0.1          | 0.3     | 0.1      | 0.5    | -0.1   | -0.2   | 0.8    | -0.6   | 1.3    | -1.5   | -0.1   | 0.9    | -0.1   |
| Year-to-date           | 0.2          | 0.5     | 0.6      | 1.0    | 0.9    | 0.7    | 1.5    | 0.9    | 2.2    | -1.5   | -1.6   | -0.7   | -0.9   |
| End of period          | -0.4         | 0.3     | 0.2      | 0.7    | 0.4    | 0.2    | 1.5    | 1.2    | 2.2    | 1.0    | 0.7    | 1.3    | 1.1    |
| Period average         | -1.4         | -1.0    | -0.7     | -0.5   | -0.3   | -0.2   | 0.1    | 0.2    | 0.4    | 0.5    | 0.6    | 0.8    | 0.9    |
| Goods                  | 0.0          | 0.4     | -0.2     | 0.4    | -0.2   | 0.0    | 1.5    | -0.7   | 0.3    | -1.3   | -0.5   | 0.5    | 0.3    |
| Services               | 0.1          | 0.1     | 0.5      | 0.5    | 0.1    | -0.5   | -0.6   | -0.3   | 2.9    | -1.7   | 0.6    | 1.5    | -0.9   |
| CPIC                   | 0.2          | 0.1     | 0.1      | 0.0    | 0.1    | 0.1    | 0.0    | 0.0    | 0.1    | 0.2    | 0.4    | 0.6    | 0.7    |
| Energy                 | -7.0         | -5.4    | -4.0     | -2.6   | -2.1   | -1.5   | -0.2   | 0.2    | 0.5    | 0.2    | -0.01  | 0.0    | -0.1   |
| Food                   | 0.0          | 0.1     | 0.2      | 0.4    | 0.6    | 0.8    | 1.2    | 1.6    | 2.2    | 2.7    | 3.2    | 3.4    | 3.6    |
| 1 adult                | 2,036        | 2,040   | 2,042    | 2,047  | 2,048  | 2,053  | 2,084  | 2,090  | 2,110  | 2,097  | 2,091  | 2,090  | 2,090  |
| 2 adults +2 children   | 4,275        | 4,285   | 4,289    | 4,298  | 4,301  | 4,311  | 4,376  | 4,388  | 4,430  | 4,403  | 4,392  | 4,389  | 4,388  |
| Source: Central Bureau | of Statistic | s Aruba |          |        |        |        |        |        |        |        |        |        |        |