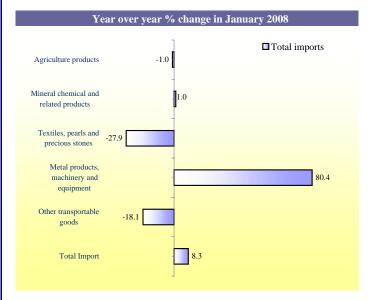

# Imports of merchandise to Aruba up by 8.3 percent

Total value of imports of merchandise in January 2008 increased by 8.3 percent compared to January 2007, following a 1.3 percent growth in the corresponding period one year earlier. This growth in January 2008 is mainly caused by an increase in the imports of metal products, machinery & equipment (80.4%). In this commodity group, a higher value of import has been registered as result of acquisition of machinery and equipment by local companies.

Value of import of "Textiles, pearls & precious stones" dropped by 27.9 percent compared to January 2007, mainly as a result of a drop in the import of jewelry and gems. Furthermore, other transportable goods declined by 18.1 percent compared to January

| January 2008                 |              | <u>% Cl</u> | hange since |         |
|------------------------------|--------------|-------------|-------------|---------|
|                              |              | last        | last        | YTI     |
|                              | Vx1,000 Afl. | month       | year        | % chang |
| Commodity group              |              |             |             |         |
| Agriculture products         | 43,323       | 14.5        | -1.0        | -1.     |
| 2. Mineral chemical and      |              |             |             |         |
| related products             | 21,021       | -6.0        | 1.0         | 1.      |
| 3. Textiles, pearls and      |              |             |             |         |
| precious stones              | 23,702       | -13.8       | -27.9       | -27.    |
| 4. Metal products, machinery |              |             |             |         |
| and equipment                | 66,506       | 49.1        | 80.4        | 80      |
| 5. Other transportable goods | 28,064       | -8.4        | -18.1       | -18.    |
| Total Import                 | 182,616      | 12.1        | 8.3         | 8.      |