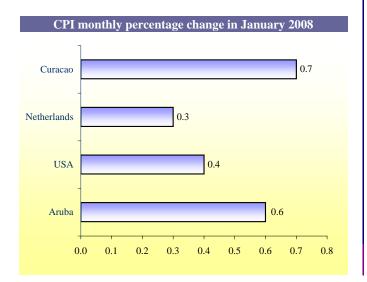

#### Inflation in January up by 0.6 percent

In January 2008, average prices in Aruba went up by 0.6 percent compared to the previous month. With the exception of the household operation group (-0.1%) and transport & communication (-0.3%), price increases were recorded for all product categories, particularly, housing (1.8%), food (0.9%), leisure & recreation (0.3%), goods & services (0.3%), health (0.3%), beverages & tobacco (0.2%) and clothing & footwear (0.1%).