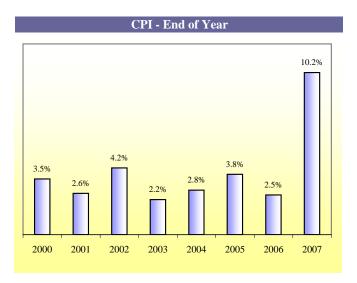

#### Inflation in January up by 0.6 percent

In January 2008, average prices in Aruba went up by 0.6 percent compared to the previous month. With the exception of the household operation group (-0.1%) and transport & communication (-0.3%), price increases were recorded for all product categories, particularly, housing (1.8%), food (0.9%), leisure & recreation (0.3%), goods & services (0.3%), health (0.3%), beverages & tobacco (0.2%) and clothing & footwear (0.1%).

On a year-over-year basis, consumer prices went up by 8.1 percent in January 2008. The major price increases were recorded in the following categories:

- 1. <u>Housing group</u>; In this category, higher prices were recorded for water supply (35.5%) and domestic fuel and power (29.9%).
- 2. <u>Food</u>; With exception of sugar, sugar products & chocolate, price increases were recorded for all food categories, particularly, dairy products (21.5%), potatoes, vegetables & fruit (12.5%), meat, poultry, game, fish & shellfish (9.5%) and groceries n.e.c. (8.8%).
- 3. <u>Beverage & tobacco</u>; Prices of beverages increased by 8.0 percent compared to January 2007, while prices of tobacco products rose by 3.6%.