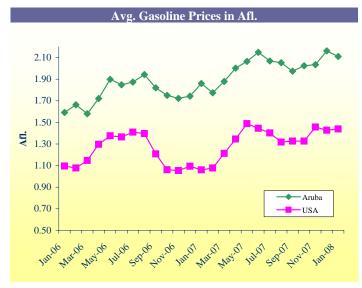

#### Prices of water, electricity and gasoline

In January 2008. price electricity (brandstofclausule included) rose by 6.2 percent compared to the previous month, following a 3.2 percent increase in the previous month. Average water price per 20m<sup>3</sup> increased by 3.4 percent compared to December 2007. Prices of gasoline and diesel declined by 2.4 and 2.3 percent respectively in January 2008, when compared to the previous month. Gasoline price reached the amount of Afl. 2.11 per liter, while diesel price is calculated at an average price of Afl. 1.93 per liter.