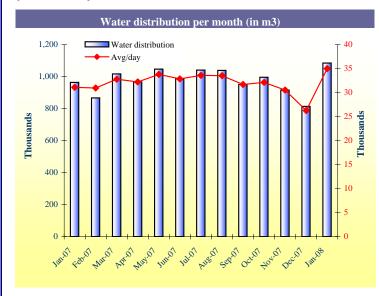

#### Water distribution up by 12.6 percent

Average water distribution (houses, companies, hotels, government) rose by 12.6 percent in January 2008, when compared to the same period one year earlier. Distribution to hotels increased by 23.5 percent compared to January 2007. In addition, water distribution to households and companies increased by 7.1 and 19.9 percent respectively. Water distribution to the public sector, on the other hand, dropped by 14.4 percent compared to the same period in 2007.

| Water distribution (in m <sup>3</sup> )* |                         |                     |       |          |  |  |  |  |
|------------------------------------------|-------------------------|---------------------|-------|----------|--|--|--|--|
| January 2008 <u>% Change since</u>       |                         |                     |       |          |  |  |  |  |
|                                          |                         | last                | last  | YTD      |  |  |  |  |
|                                          |                         | month               | year  | % change |  |  |  |  |
| Houses                                   | 612,355                 | 21.1                | 7.1   | 7.1      |  |  |  |  |
| Companies                                | 133,175                 | 28.7                | 19.9  | 19.9     |  |  |  |  |
| Hotels                                   | 322,565                 | 67.3                | 23.5  | 23.5     |  |  |  |  |
| Government                               | 16,668                  | 32.1                | -14.4 | -14.4    |  |  |  |  |
| Total                                    | 1,084,763               | 33.2                | 12.6  | 12.6     |  |  |  |  |
|                                          |                         |                     |       |          |  |  |  |  |
| Source: WEB Arub                         | oa N.V., Central Bureau | of Statistics Aruba |       |          |  |  |  |  |

<sup>\*</sup> Calculation of drink water distribution in Aruba (in m3) is based on an average water distribution per month, excluding the distribution to Valero and vessels.