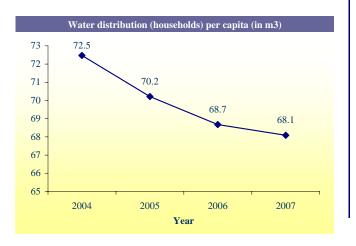

#### Water distribution up by 12.6 percent

Average water distribution (houses, companies, hotels, government) rose by 12.6 percent in January 2008, when compared to the same period one year earlier. Distribution to hotels increased by 23.5 percent compared to January 2007. In addition, water distribution to households and companies increased by 7.1 and 19.9 percent respectively. Water distribution to the public sector, on the other hand, dropped by 14.4 percent compared to the same period in 2007.

| Water distribution (in m <sup>3</sup> )* |                         |                     |       |          |  |  |  |  |
|------------------------------------------|-------------------------|---------------------|-------|----------|--|--|--|--|
| January 2008 <u>% Change since</u>       |                         |                     |       |          |  |  |  |  |
|                                          |                         | last                | last  | YTD      |  |  |  |  |
|                                          |                         | month               | year  | % change |  |  |  |  |
| Houses                                   | 612,355                 | 21.1                | 7.1   | 7.1      |  |  |  |  |
| Companies                                | 133,175                 | 28.7                | 19.9  | 19.9     |  |  |  |  |
| Hotels                                   | 322,565                 | 67.3                | 23.5  | 23.5     |  |  |  |  |
| Government                               | 16,668                  | 32.1                | -14.4 | -14.4    |  |  |  |  |
| Total                                    | 1,084,763               | 33.2                | 12.6  | 12.6     |  |  |  |  |
|                                          |                         |                     |       |          |  |  |  |  |
| Source: WEB Arub                         | oa N.V., Central Bureau | of Statistics Aruba |       |          |  |  |  |  |