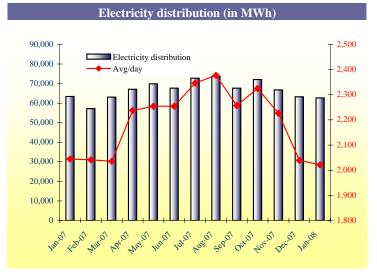

# Electricity distribution down by 1.1 percent

In January 2008, electricity (in MWh) supplied to Elmar for distribution declined by 1.1 percent compared to January 2007. Compared to the previous month, electricity distribution dropped by 0.9 percent in January 2008.

| January 2008 |        |          |       |          |
|--------------|--------|----------|-------|----------|
|              |        | % Change | since |          |
|              |        | last     | last  | YTD      |
|              |        | month    | year  | % change |
| Electricity  | 62,669 | -0.9     | -1.1  | -1.1     |
| (in MWh)     |        |          |       |          |
|              |        |          |       |          |