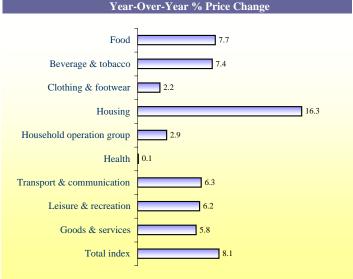

On a year-over-year basis, consumer prices went up by 8.1 percent in January 2008. The major price increases were recorded in the following categories:

- 1. <u>Housing group</u>; In this category, higher prices were recorded for water supply (35.5%) and domestic fuel and power (29.9%).
- 2. <u>Food</u>; With exception of sugar, sugar products & chocolate, price increases were recorded for all food categories, particularly, dairy products (21.5%), potatoes, vegetables & fruit (12.5%), meat, poultry, game, fish & shellfish (9.5%) and groceries n.e.c. (8.8%).
- 3. <u>Beverage & tobacco</u>; Prices of beverages increased by 8.0 percent compared to January 2007, while prices of tobacco products rose by 3.6%.