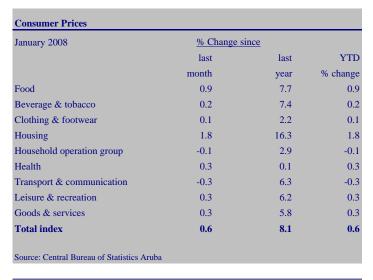

#### Inflation in January up by 0.6 percent

In January 2008, average prices in Aruba went up by 0.6 percent compared to the previous month. With the exception of the household operation group (-0.1%) and transport & communication (-0.3%), price increases were recorded for all product categories, particularly, housing (1.8%), food (0.9%), leisure & recreation (0.3%), goods & services (0.3%), health (0.3%), beverages & tobacco (0.2%) and clothing & footwear (0.1%).

On a year-over-year basis, consumer prices went up by 8.1 percent in January 2008. The major price increases were recorded in the following categories:

- 1. <u>Housing group</u>; In this category, higher prices were recorded for water supply (35.5%) and domestic fuel and power (29.9%).
- 2. <u>Food</u>; With exception of sugar, sugar products & chocolate, price increases were recorded for all food categories, particularly, dairy products (21.5%), potatoes, vegetables & fruit (12.5%), meat, poultry, game, fish & shellfish (9.5%) and groceries n.e.c. (8.8%).
- 3. <u>Beverage & tobacco</u>; Prices of beverages increased by 8.0 percent compared to January 2007, while prices of tobacco products rose by 3.6%.