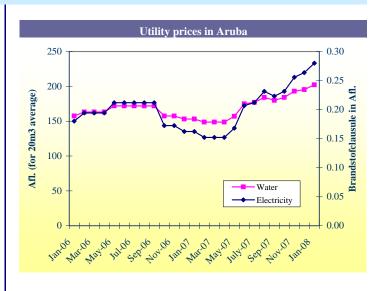

#### Prices of water, electricity and gasoline

In January 2008. price electricity (brandstofclausule included) rose by 6.2 percent compared to the previous month, following a 3.2 percent increase in the previous month. Average water price per 20m<sup>3</sup> increased by 3.4 percent compared to December 2007. Prices of gasoline and diesel declined by 2.4 and 2.3 percent respectively in January 2008, when compared to the previous month. Gasoline price reached the amount of Afl. 2.11 per liter, while diesel price is calculated at an average price of Afl. 1.93 per liter.

#### Water distribution up by 12.6 percent

Average water distribution (houses, companies, hotels, government) rose by 12.6 percent in January 2008, when compared to the same period one year earlier. Distribution to hotels increased by 23.5 percent compared to January 2007. In addition, water distribution to households and companies increased by 7.1 and 19.9 percent respectively. Water distribution to the public sector, on the other hand, dropped by 14.4 percent compared to the same period in 2007.

# Electricity distribution down by 1.1 percent

In January 2008, electricity (in MWh) supplied to Elmar for distribution declined by 1.1 percent compared to January 2007. Compared to the previous month, electricity distribution dropped by 0.9 percent in January 2008.