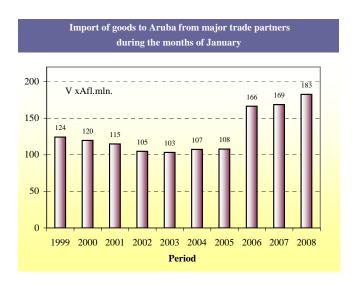

# Imports of merchandise to Aruba up by 8.3 percent

Total value of imports of merchandise in January 2008 increased by 8.3 percent compared to January 2007, following a 1.3 percent growth in the corresponding period one year earlier. This growth in January 2008 is mainly caused by an increase in the imports of metal products, machinery & equipment (80.4%). In this commodity group, a higher value of import has been registered as result of acquisition of machinery and equipment by local companies.