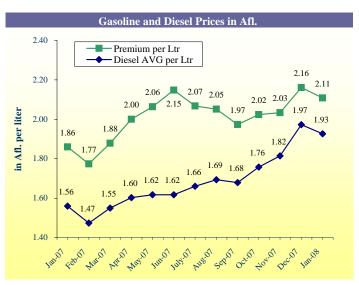

#### Prices of water, electricity and gasoline

In January 2008. price electricity (brandstofclausule included) rose by 6.2 percent compared to the previous month, following a 3.2 percent increase in the previous month. Average water price per 20m<sup>3</sup> increased by 3.4 percent compared to December 2007. Prices of gasoline and diesel declined by 2.4 and 2.3 percent respectively in January 2008, when compared to the previous month. Gasoline price reached the amount of Afl. 2.11 per liter, while diesel price is calculated at an average price of Afl. 1.93 per liter.

Disregarding any other important fluctuations in prices over the month of February 2008, price movements of gasoline during the month of February will affect the consumer price index of February 2008 by 0.04 percent.