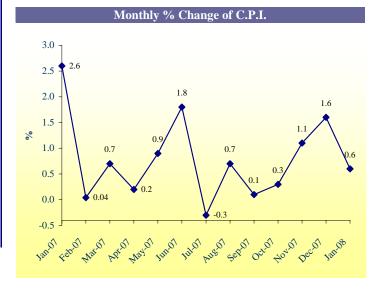

#### Inflation in January up by 0.6 percent

In January 2008, average prices in Aruba went up by 0.6 percent compared to the previous month. With the exception of the household operation group (-0.1%) and transport & communication (-0.3%), price increases were recorded for all product categories, particularly, housing (1.8%), food (0.9%), leisure & recreation (0.3%), goods & services (0.3%), health (0.3%), beverages & tobacco (0.2%) and clothing & footwear (0.1%).

On a year-over-year basis, consumer prices went up by 8.1 percent in January 2008. The major price increases were recorded in the following categories:

- 1. <u>Housing group</u>; In this category, higher prices were recorded for water supply (35.5%) and domestic fuel and power (29.9%).
- 2. <u>Food</u>; With exception of sugar, sugar products & chocolate, price increases were recorded for all food categories, particularly, dairy products (21.5%), potatoes, vegetables & fruit (12.5%), meat, poultry, game, fish & shellfish (9.5%) and groceries n.e.c. (8.8%).
- 3. <u>Beverage & tobacco</u>; Prices of beverages increased by 8.0 percent compared to January 2007, while prices of tobacco products rose by 3.6%.

# **CORRESPONDING TABLES**

| <b>Consumer Prices</b>                                                                                                                                                                                                       |                                                                  |                                                                    |                                                              |                                                             | YTD <sup>1</sup>                                                       | YTD                                                             | Monthly                                                             | Yearly                                                                                |
|------------------------------------------------------------------------------------------------------------------------------------------------------------------------------------------------------------------------------|------------------------------------------------------------------|--------------------------------------------------------------------|--------------------------------------------------------------|-------------------------------------------------------------|------------------------------------------------------------------------|-----------------------------------------------------------------|---------------------------------------------------------------------|---------------------------------------------------------------------------------------|
| Sector                                                                                                                                                                                                                       | Dec '06                                                          | Jan '07                                                            | Dec '07                                                      | Jan '08                                                     | 2007                                                                   | 2008                                                            | % change                                                            | % change                                                                              |
| Food                                                                                                                                                                                                                         | 128.3                                                            | 132.0                                                              | 140.9                                                        | 142.2                                                       | 2.9                                                                    | 0.9                                                             | 0.9                                                                 | 7.7                                                                                   |
| Beverage & tobacco                                                                                                                                                                                                           | 120.1                                                            | 122.3                                                              | 131.1                                                        | 131.4                                                       | 1.8                                                                    | 0.2                                                             | 0.2                                                                 | 7.4                                                                                   |
| Clothing & footwear                                                                                                                                                                                                          | 126.6                                                            | 134.7                                                              | 137.5                                                        | 137.6                                                       | 6.3                                                                    | 0.1                                                             | 0.1                                                                 | 2.2                                                                                   |
| Housing                                                                                                                                                                                                                      | 128.3                                                            | 130.4                                                              | 148.9                                                        | 151.6                                                       | 1.6                                                                    | 1.8                                                             | 1.8                                                                 | 16.3                                                                                  |
| Household operation                                                                                                                                                                                                          | 117.9                                                            | 120.4                                                              | 124.0                                                        | 123.9                                                       | 2.2                                                                    | -0.1                                                            | -0.1                                                                | 2.9                                                                                   |
| Health                                                                                                                                                                                                                       | 100.0                                                            | 100.1                                                              | 99.9                                                         | 100.2                                                       | 0.1                                                                    | 0.3                                                             | 0.3                                                                 | 0.1                                                                                   |
| Transport & comm                                                                                                                                                                                                             | 109.9                                                            | 112.4                                                              | 119.9                                                        | 119.6                                                       | 2.3                                                                    | -0.3                                                            | -0.3                                                                | 6.3                                                                                   |
| Leisure & recreation                                                                                                                                                                                                         | 114.7                                                            | 117.8                                                              | 124.7                                                        | 125.0                                                       | 2.7                                                                    | 0.3                                                             | 0.3                                                                 | 6.2                                                                                   |
| Goods & services n.e.c.                                                                                                                                                                                                      | 114.2                                                            | 116.3                                                              | 122.7                                                        | 123.0                                                       | 1.8                                                                    | 0.3                                                             | 0.3                                                                 | 5.8                                                                                   |
| Total Index                                                                                                                                                                                                                  | 120.4                                                            | 123.6                                                              | 132.7                                                        | 133.6                                                       | 2.6                                                                    | 0.6                                                             | 0.6                                                                 | 8.1                                                                                   |
| Utilities                                                                                                                                                                                                                    |                                                                  |                                                                    |                                                              |                                                             | YTD <sup>1</sup>                                                       | YTD                                                             | Monthly                                                             | Yearly                                                                                |
|                                                                                                                                                                                                                              | Dec '06                                                          | Jan '07                                                            | Dec '07                                                      | Jan '08                                                     | 2007                                                                   | 2008                                                            | % change                                                            | % change                                                                              |
| Electricity supplied to Elmar                                                                                                                                                                                                |                                                                  |                                                                    |                                                              |                                                             |                                                                        |                                                                 |                                                                     |                                                                                       |
| for distribution                                                                                                                                                                                                             |                                                                  |                                                                    |                                                              |                                                             |                                                                        |                                                                 |                                                                     |                                                                                       |
| Total average in MWh                                                                                                                                                                                                         | 65,870                                                           | 63,371                                                             | 63,214                                                       | 62,669                                                      | 63,371                                                                 | 62,669                                                          | -0.9                                                                | -1.1                                                                                  |
| Water consumption                                                                                                                                                                                                            |                                                                  |                                                                    |                                                              |                                                             |                                                                        |                                                                 |                                                                     |                                                                                       |
| Houses                                                                                                                                                                                                                       | 566,374                                                          | 571,808                                                            | 505,474                                                      | 612,355                                                     | 571,808                                                                | 612,355                                                         | 21.1                                                                | 7.1                                                                                   |
| Companies                                                                                                                                                                                                                    | 105,758                                                          | 111,109                                                            | 103,439                                                      | 133,175                                                     | 111,109                                                                | 133,175                                                         | 28.7                                                                | 19.9                                                                                  |
| Hotels                                                                                                                                                                                                                       | 204,837                                                          | 261,218                                                            | 192,815                                                      | 322,565                                                     | 261,218                                                                | 322,565                                                         | 67.3                                                                | 23.5                                                                                  |
| Government                                                                                                                                                                                                                   | 15,786                                                           | 19,483                                                             | 12,613                                                       | 16,668                                                      | 19,483                                                                 | 16,668                                                          | 32.1                                                                | -14.4                                                                                 |
| Total average                                                                                                                                                                                                                | 892,755                                                          | 963,618                                                            | 814,342                                                      | 1,084,763                                                   | 963,618                                                                | 1,084,763                                                       | 33.2                                                                | 12.6                                                                                  |
| Foreign Trade in Merchandise                                                                                                                                                                                                 |                                                                  |                                                                    |                                                              |                                                             | YTD <sup>1</sup>                                                       | YTD                                                             | Monthly                                                             | Yearly                                                                                |
| (*1,000 Afl.)                                                                                                                                                                                                                | Dec '06                                                          | Jan '07                                                            | Dec '07                                                      | Jan '08                                                     | 2007                                                                   | 2008                                                            | % change                                                            | % change                                                                              |
| Imports of goods by commodity group                                                                                                                                                                                          |                                                                  |                                                                    |                                                              |                                                             |                                                                        |                                                                 |                                                                     |                                                                                       |
| Agriculture products                                                                                                                                                                                                         | 38,193                                                           | 43,755                                                             | 37,841                                                       | 43,323                                                      | 43,755                                                                 | 43,323                                                          | 14.5                                                                | -1.0                                                                                  |
| Mineral chemical and related products                                                                                                                                                                                        | 22,622                                                           | 20,812                                                             | 22,364                                                       | 21,021                                                      | 20,812                                                                 | 21,021                                                          | -6.0                                                                | 1.0                                                                                   |
| Textiles, pearls and precious stones                                                                                                                                                                                         | 20,555                                                           | 32,869                                                             | 27,501                                                       | 23,702                                                      | 32,869                                                                 | 23,702                                                          | -13.8                                                               | -27.9                                                                                 |
| Metal products, machinery and equipment                                                                                                                                                                                      | 45,784                                                           | 36,864                                                             | 44,593                                                       | 66,506                                                      | 36,864                                                                 | 66,506                                                          | 49.1                                                                | 80.4                                                                                  |
| Other transportable goods                                                                                                                                                                                                    | 31,615                                                           | 34,278                                                             | 30,638                                                       | 28,064                                                      | 34,278                                                                 | 28,064                                                          | -8.4                                                                | -18.1                                                                                 |
| Total Import                                                                                                                                                                                                                 | 158,769                                                          | 168,578                                                            | 162,938                                                      | 182,616                                                     | 168,578                                                                | 182,616                                                         | 12.1                                                                | 8.3                                                                                   |
| Exports of goods by commodity group                                                                                                                                                                                          |                                                                  |                                                                    |                                                              |                                                             |                                                                        |                                                                 |                                                                     |                                                                                       |
| Agriculture products                                                                                                                                                                                                         |                                                                  |                                                                    |                                                              |                                                             |                                                                        | 7.215                                                           | -50.6                                                               | -6.3                                                                                  |
| 0 1                                                                                                                                                                                                                          | 13,309                                                           | 7,810                                                              | 14,805                                                       | 7,315                                                       | 7,810                                                                  | 7,315                                                           |                                                                     |                                                                                       |
| Mineral chemical and related products                                                                                                                                                                                        | 344                                                              | 128                                                                | 48                                                           | 150                                                         | 128                                                                    | 150                                                             | 215.0                                                               | 17.3                                                                                  |
| Mineral chemical and related products Textiles, pearls and precious stones                                                                                                                                                   | 344<br>250                                                       | 128<br>117                                                         | 48<br>1,161                                                  | 150<br>347                                                  | 128<br>117                                                             | 150<br>347                                                      | 215.0<br>-70.1                                                      | 17.3<br>196.8                                                                         |
| Mineral chemical and related products  Textiles, pearls and precious stones  Metal products, machinery and equipment                                                                                                         | 344<br>250<br>3,814                                              | 128<br>117<br>1,328                                                | 48<br>1,161<br>1,158                                         | 150<br>347<br>1,852                                         | 128<br>117<br>1,328                                                    | 150<br>347<br>1,852                                             | 215.0<br>-70.1<br>60.0                                              | 17.3<br>196.8<br>39.4                                                                 |
| Mineral chemical and related products  Textiles, pearls and precious stones  Metal products, machinery and equipment  Other transportable goods                                                                              | 344<br>250<br>3,814<br>952                                       | 128<br>117<br>1,328<br>1,237                                       | 48<br>1,161<br>1,158<br>1,662                                | 150<br>347<br>1,852<br>1,640                                | 128<br>117<br>1,328<br>1,237                                           | 150<br>347<br>1,852<br>1,640                                    | 215.0<br>-70.1<br>60.0<br>-1.3                                      | 17.3<br>196.8<br>39.4<br>32.6                                                         |
| Mineral chemical and related products  Textiles, pearls and precious stones  Metal products, machinery and equipment                                                                                                         | 344<br>250<br>3,814                                              | 128<br>117<br>1,328                                                | 48<br>1,161<br>1,158                                         | 150<br>347<br>1,852                                         | 128<br>117<br>1,328                                                    | 150<br>347<br>1,852                                             | 215.0<br>-70.1<br>60.0                                              | 17.3<br>196.8<br>39.4                                                                 |
| Mineral chemical and related products  Textiles, pearls and precious stones  Metal products, machinery and equipment  Other transportable goods                                                                              | 344<br>250<br>3,814<br>952                                       | 128<br>117<br>1,328<br>1,237                                       | 48<br>1,161<br>1,158<br>1,662                                | 150<br>347<br>1,852<br>1,640                                | 128<br>117<br>1,328<br>1,237                                           | 150<br>347<br>1,852<br>1,640                                    | 215.0<br>-70.1<br>60.0<br>-1.3                                      | 17.3<br>196.8<br>39.4<br>32.6                                                         |
| Mineral chemical and related products Textiles, pearls and precious stones Metal products, machinery and equipment Other transportable goods Total Export                                                                    | 344<br>250<br>3,814<br>952                                       | 128<br>117<br>1,328<br>1,237                                       | 48<br>1,161<br>1,158<br>1,662                                | 150<br>347<br>1,852<br>1,640                                | 128<br>117<br>1,328<br>1,237<br><b>10,620</b>                          | 150<br>347<br>1,852<br>1,640<br><b>11,304</b>                   | 215.0<br>-70.1<br>60.0<br>-1.3<br>-40.0                             | 17.3<br>196.8<br>39.4<br>32.6<br><b>6.4</b>                                           |
| Mineral chemical and related products Textiles, pearls and precious stones Metal products, machinery and equipment Other transportable goods Total Export  Government Revenues                                               | 344<br>250<br>3,814<br>952<br><b>18,669</b>                      | 128<br>117<br>1,328<br>1,237<br><b>10,620</b>                      | 48<br>1,161<br>1,158<br>1,662<br><b>18,833</b>               | 150<br>347<br>1,852<br>1,640<br><b>11,304</b>               | 128<br>117<br>1,328<br>1,237<br>10,620                                 | 150<br>347<br>1,852<br>1,640<br>11,304                          | 215.0<br>-70.1<br>60.0<br>-1.3<br>-40.0                             | 17.3<br>196.8<br>39.4<br>32.6<br><b>6.4</b><br><b>Yearly</b>                          |
| Mineral chemical and related products Textiles, pearls and precious stones Metal products, machinery and equipment Other transportable goods Total Export  Government Revenues (*1,000 Afl.)                                 | 344<br>250<br>3,814<br>952<br><b>18,669</b><br>Dec '06           | 128<br>117<br>1,328<br>1,237<br><b>10,620</b><br>Jan '07           | 48<br>1,161<br>1,158<br>1,662<br>18,833                      | 150<br>347<br>1,852<br>1,640<br>11,304                      | 128<br>117<br>1,328<br>1,237<br>10,620<br>YTD<br>2007                  | 150<br>347<br>1,852<br>1,640<br>11,304<br>YTD<br>2008           | 215.0<br>-70.1<br>60.0<br>-1.3<br>-40.0<br>Monthly<br>change        | 17.3<br>196.8<br>39.4<br>32.6<br><b>6.4</b><br><b>Yearly</b><br>change                |
| Mineral chemical and related products  Textiles, pearls and precious stones  Metal products, machinery and equipment  Other transportable goods  Total Export  Government Revenues (*1,000 Afl.)  Taxes on income and profit | 344<br>250<br>3,814<br>952<br><b>18,669</b><br>Dec '06<br>28,089 | 128<br>117<br>1,328<br>1,237<br><b>10,620</b><br>Jan '07<br>26,257 | 48<br>1,161<br>1,158<br>1,662<br>18,833<br>Dec '07<br>32,048 | 150<br>347<br>1,852<br>1,640<br>11,304<br>Jan '08<br>32,874 | 128<br>117<br>1,328<br>1,237<br><b>10,620</b><br>YTD<br>2007<br>26,257 | 150<br>347<br>1,852<br>1,640<br>11,304<br>YTD<br>2008<br>32,874 | 215.0<br>-70.1<br>60.0<br>-1.3<br>-40.0<br>Monthly<br>change<br>2.6 | 17.3<br>196.8<br>39.4<br>32.6<br><b>6.4</b><br><b>Yearly</b><br><b>change</b><br>25.2 |