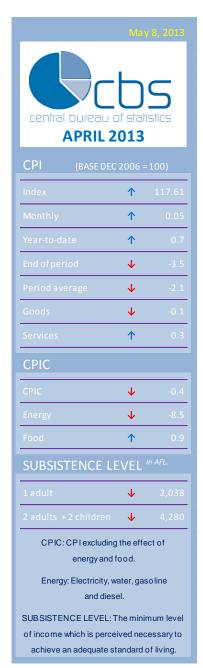

## Consumer Price Index, base period December 2006 April 2013

The Central Bureau of Statistics presents the most important findings for the Consumer Price Index (CPI) for the month of April 2013.

The CPI for April 2013 is 117.61, an increase of 0.05% compared to the index of March 2013 (117.56) and accumulating an increase of 0.7% up to and including April of this year.

The percentage change of the CPI over the last 12 months (April 2012 to April 2013) is -3.5, a decrease of 6.1 percentage points (ppts) compared to the percentage change for the same period of last year (2.6).

The period average percentage change of the CPI for the period April 2012 - April 2013 is -2.1, a decrease of 7.5 ppts compared to the period average percentage change over the period April 2011 - April 2012 (5.4).

The consumption basket of the CPI consists of 452 goods and services. Compared to March 2013, 36.7% of these products had an increase in price, causing an effect of 0.35 ppts, while 29.7% showed a decrease, contributing to an effect of -0.31 ppts and the remaining 33.6% had no change in price. The prices of goods decreased by 0.1% and caused an influence of -0.05 ppts. The prices of services show an increase of 0.3% and had an influence of 0.10 ppts.

The CPIC (core inflation) - CPI excluding the effect of energy and food - registered in April 2013 a decrease of 0.4%, which is 2.6 ppts lower compared to the percentage change for the same period of last year (2.2%). The energy index - which consists of the products: electricity, water, gasoline and diesel - registered a decrease of 8.5%, which is 24.6 ppts lower compared to the percentage change for the same period of last year (16.1%). The food index shows an increase of 0.9%, which is 4.5 ppts lower compared to the percentage change for the same period of last year (5.4%)

The subsistence level for a household consisting of two adults and two children (aged 0-14 years) in April 2013 is Afl. 4,280, a decrease of Afl. 175, compared to April 2012 (Afl. 4,455), while for a single adult household the amount is Afl. 2,038, a decrease of Afl. 84, compared to April 2012 (Afl. 2,122).