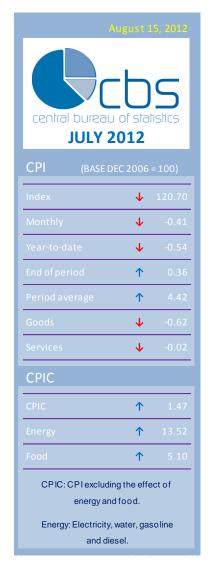

## Consumer Price Index, base period December 2006 July 2012

The Central Bureau of Statistics presents the most important findings for the Consumer Price Index (CPI) for the month of July 2012.

The CPI for July 2012 is 120.70, a decrease of 0.41% compared to the index of June 2012 (121.20) and accumulating a decrease of 0.54% up to and including July of this year.

The percentage change of the CPI over the last 12 months (July 2011 to July 2012) is 0.36, a decrease of 4.60 percentage points (ppts) compared to the percentage change for the same period of last year (4.96).

The period average percentage change of the CPI for the period July 2011 - July 2012 is 4.42, an increase of 2.92 ppts compared to the period average percentage change over the period July 2010 - July 2011 (1.50).

The consumption basket of the CPI consists of 452 goods and services. Compared to June 2012, 35.4% of these products had an increase in price, causing an effect of 0.26 ppts, while 31.4% showed a decrease, contributing to an effect of -0.67 ppts and the remaining 33.2% had no change in price. The prices of goods decreased by 0.62% and caused an influence of -0.40 ppts. The prices of services show a decrease of 0.02% and had an influence of -0.01 ppt.

The CPIC (core inflation) - CPI excluding the effect of energy and food - registered in July 2012 an increase of 1.47%, which is 1.32 ppts higher compared to the percentage change for the same period of last year (0.15%). The energy index - which consists of the products: electricity, water, gasoline and diesel - registered an increase of 13.52%, which is 7.23 ppts higher compared to the percentage change for the same period of last year (6.29%). The food index shows an increase of 5.10%, which is 3.98 ppts higher compared to the percentage change for the same period of last year (1.12%).